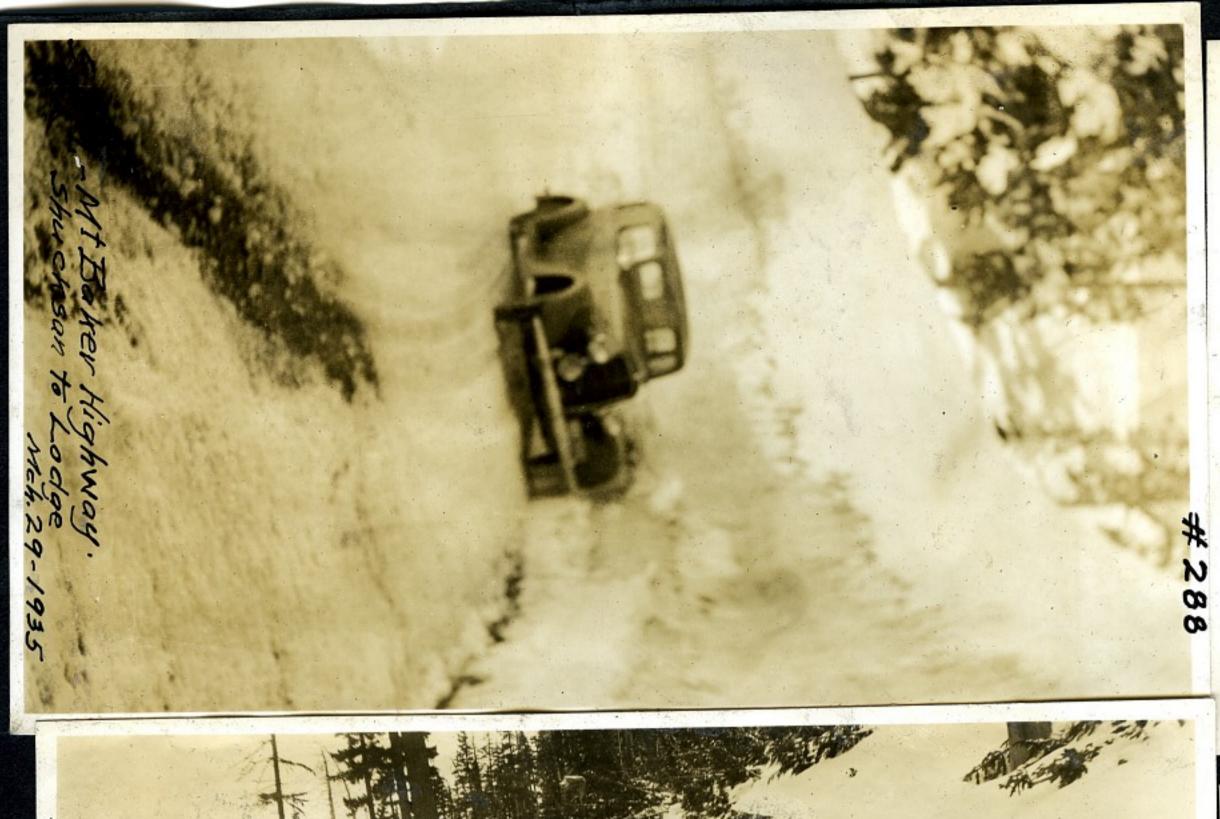

5055 Moved with 60 Best #239 5R5-4 mi Eust Park Entrance 2/6/33





Stevens Pass Near Miller Triver 4/1. Feb4-1929



#244.
SPIS East of Eagle Falls 3' Depth 1/31/33





#243 5.1P.15- Eagle Falls 3' 1/31/33



SRI- East side of Folida

3/4 Mi. West of y"

3/12/33







#249. 1/2 mi. West Snog. Pass 2/21/33







#253



#255















Walters F.W. D. Truck

Mch. 21-1934 # 262

































5.R. #15 - Stevens Pass- Just above Second Switch-Bock 5.R. #15 - Stevens Pass near site of old Crusher Plant

# 273 S.R. 15-In Timber Mear Ty E-14 Millist Mch. 20-1934 #275 5.R. #15-In Timber mear TYE-Mch. 20-1934 14 Mile Post

























S.R.No.5-5/ides above Park Y- Showing Brush & Trees Jan. 1935.



















#295



#294











































S.R. 5 . May 1935

# 315



SR 5 May 1935

# 311



SR 5 - May 1933

4317









## 5772-2/28/16

















STIPS 1/2 mi. East of Tye River



























SR Nol- South of Everett Feb 6, 1936 #330











5/2-3/28/36 - +3

5R2-3/28/36





















5R2-2/29/36

# 357









1/2-3/1/36

#359

5/2-3/1/36



SP2-3/1/36 # 364

SP2-3/1/36



















R2-3/1/36 #36

5/2-3/1/30

4R2-3/1/36

# 369









SR 5 Just East of Coyuse Pass 12-10-36











Swag. Summet MAR. 6-1938



Snog. Summit MAR. 6-1938.



SNO9. SUMMIT MAR. 6-1938



Snog. Summit MAR. 6-1938







Swag. Summit MAR. 6.1938





















Snog