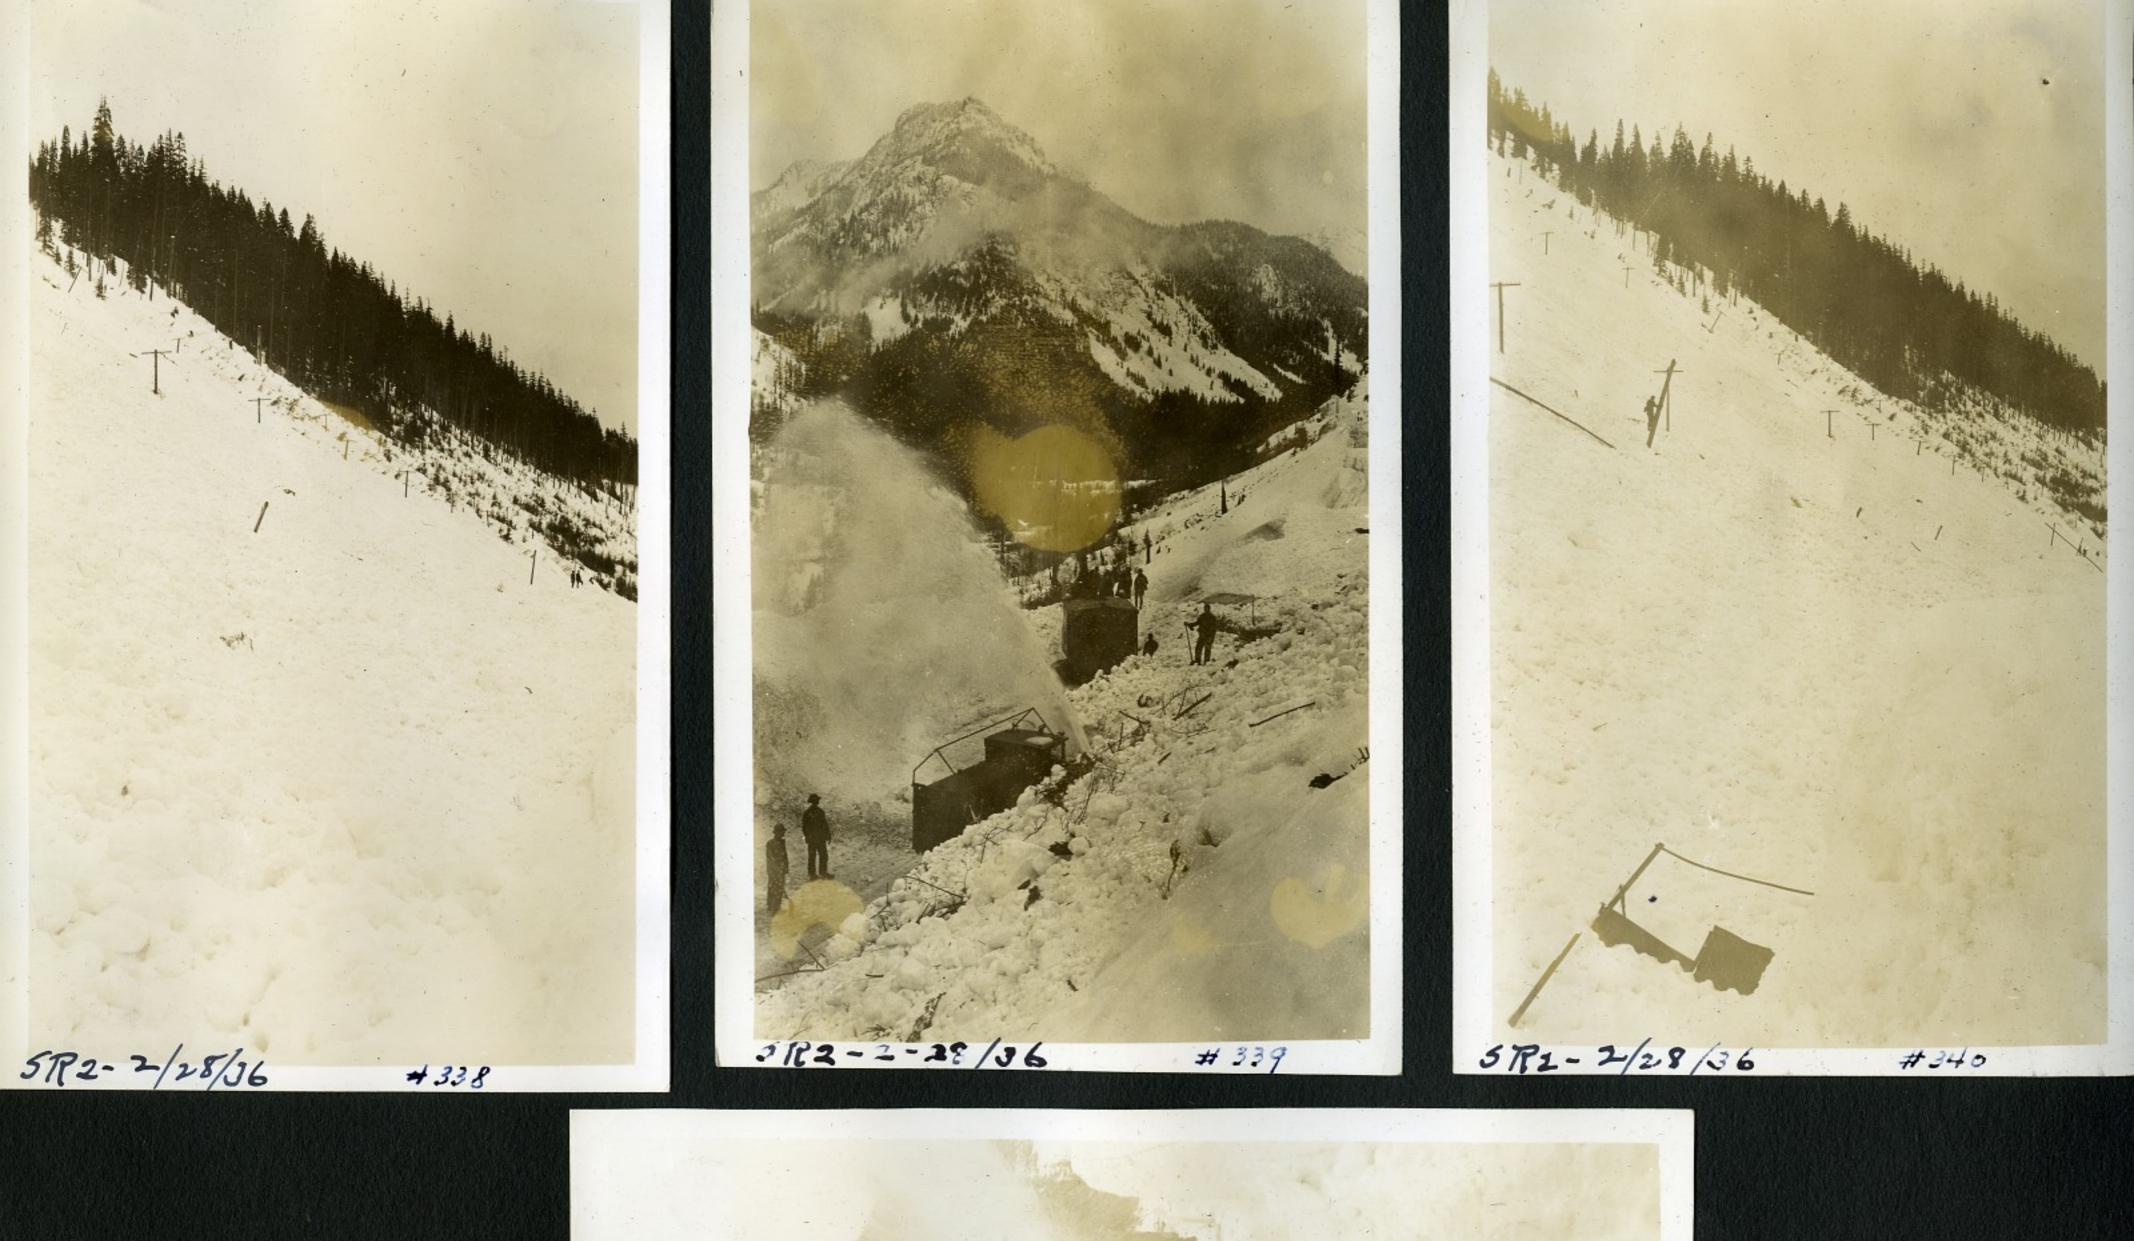

## 5772-2/28/16

STIPS 1/2 mi. East of Tye River

SR Nol- South of Everett Feb 6, 1936 #330

5/2-3/28/36 - +3

5R2-3/28/36

5R2-2/29/36