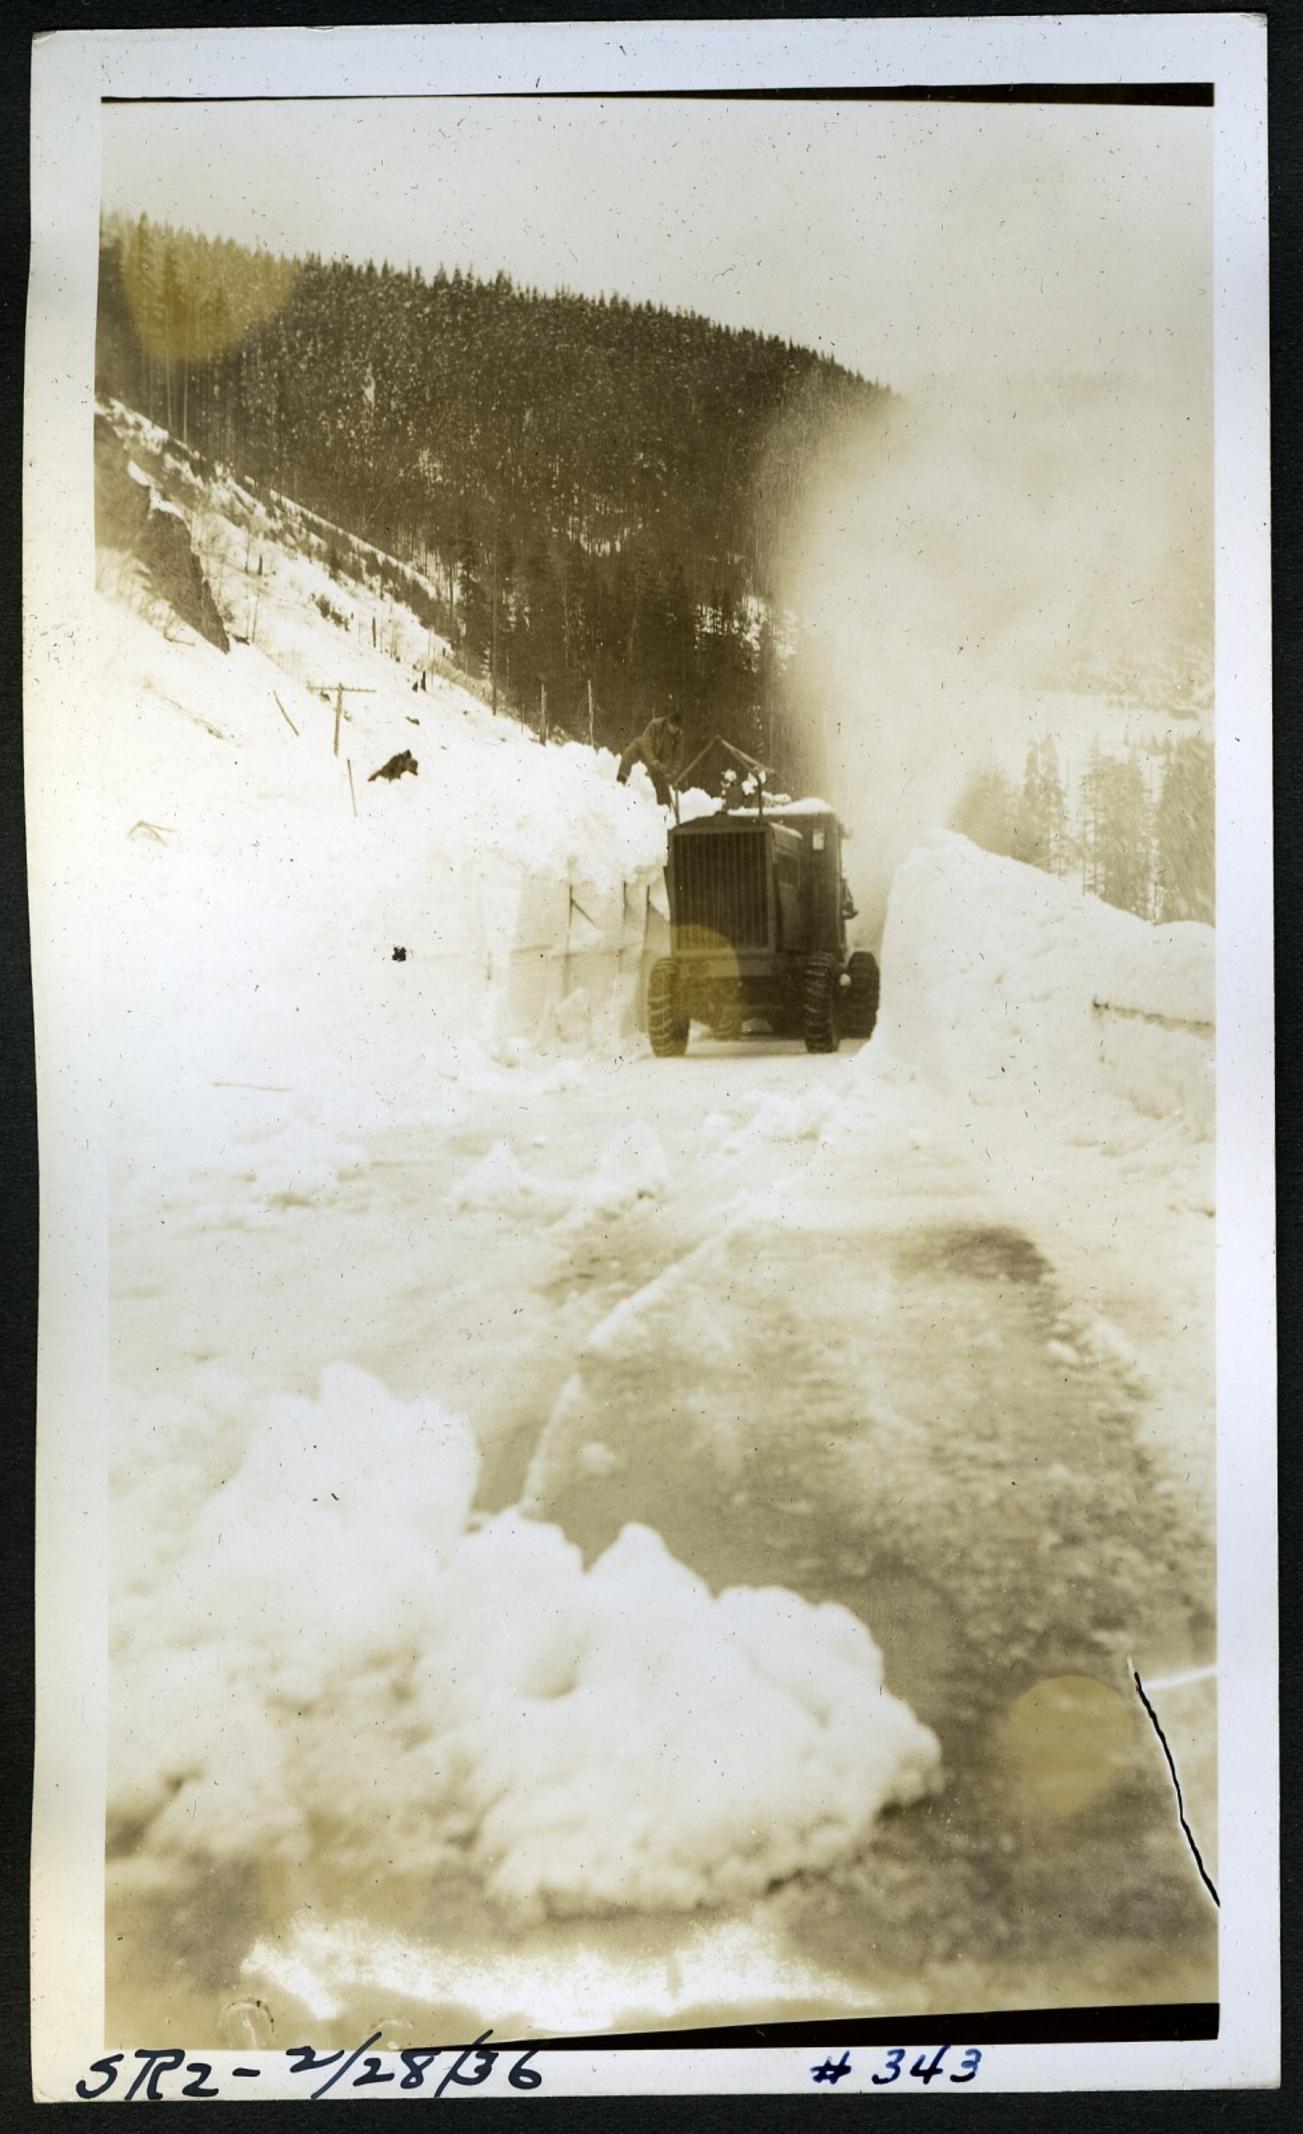

## 5772-2/28/16

STIPS 1/2 mi. East of Tye River

SR Nol- South of Everett Feb 6, 1936 #330

5/2-3/28/36 - +3

5R2-3/28/36

5R2-2/29/36