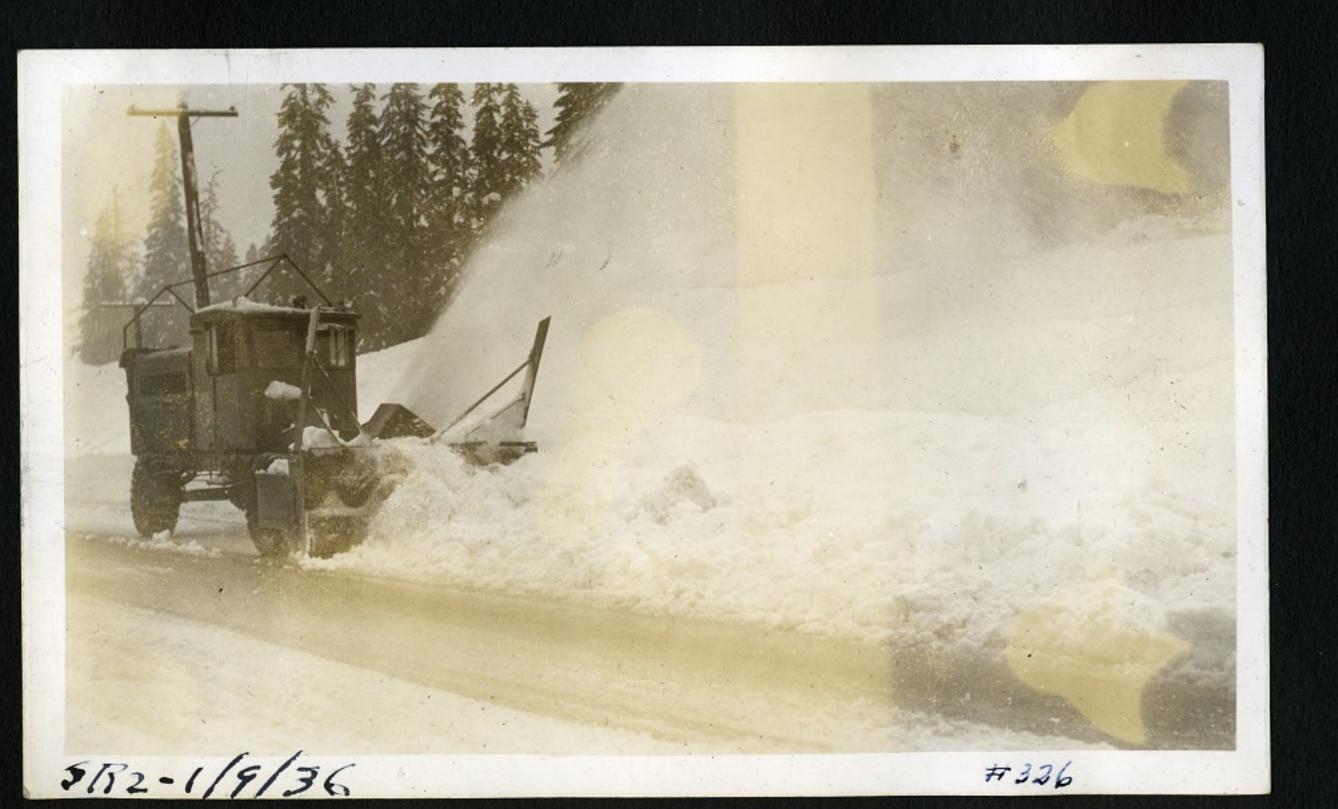

5055 Moved with 60 Best #239 5R5-4 mi Eust Park Entrance 2/6/33

Stevens Pass Near Miller Triver 4/1. Feb4-1929

#244.
SPIS East of Eagle Falls 3' Depth 1/31/33

#243 5.1P.15- Eagle Falls 3' 1/31/33

SRI- East side of Folida