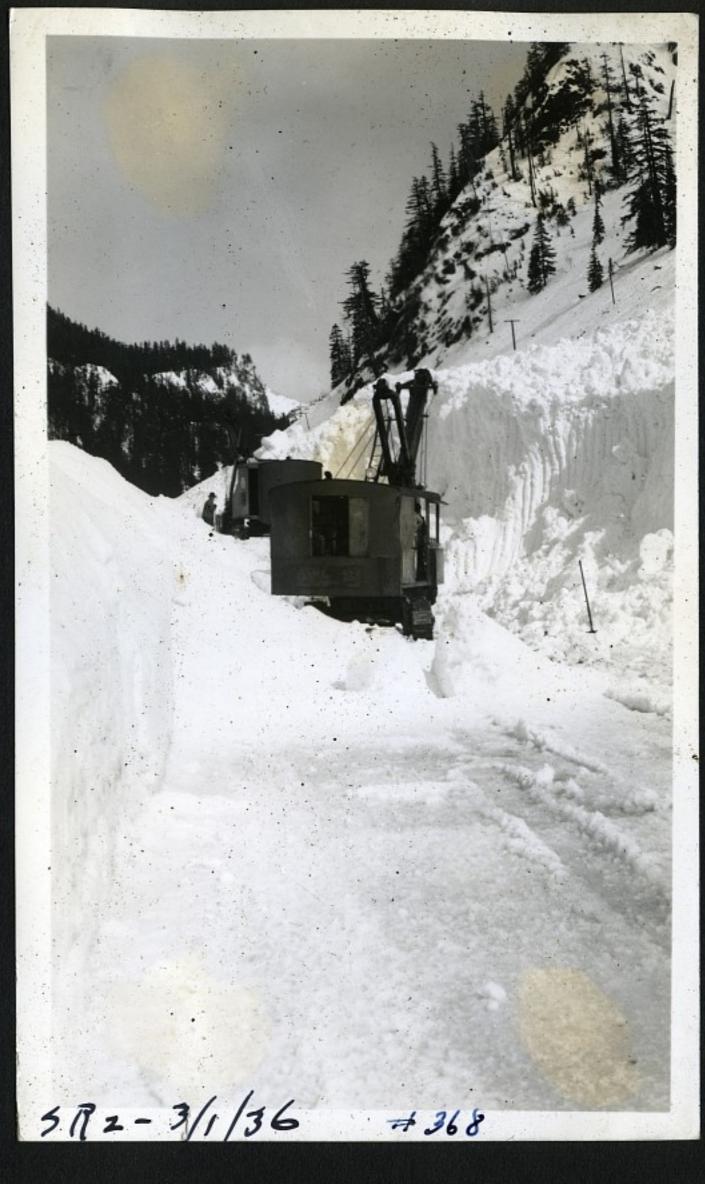

# 369

SR 5 Just East of Coyuse Pass 12-10-36

Swag. Summet MAR. 6-1938

Snog. Summit MAR. 6-1938.

SNO9. SUMMIT MAR. 6-1938

Snog. Summit MAR. 6-1938

Swag. Summit MAR. 6.1938

Snog. Summit 3-6-38