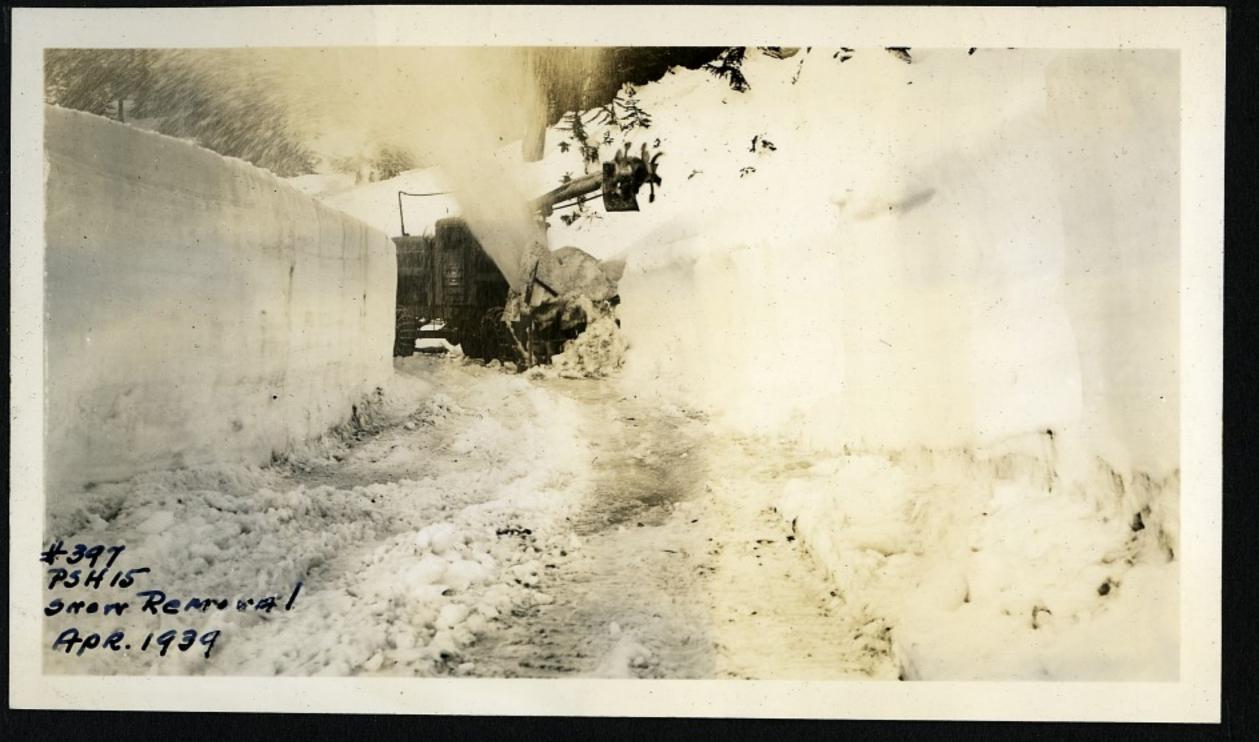

#295



#294











































S.R. 5 . May 1935

# 315



SR 5 May 1935

# 311



SR 5 - May 1933

4317









## 5772-2/28/16

















STIPS 1/2 mi. East of Tye River



























SR Nol- South of Everett Feb 6, 1936 #330











5/2-3/28/36 - +3

5R2-3/28/36





















5R2-2/29/36

# 357









1/2-3/1/36

#359

5/2-3/1/36



SP2-3/1/36 # 364

SP2-3/1/36



















R2-3/1/36 #36

5/2-3/1/30

4R2-3/1/36

# 369









SR 5 Just East of Coyuse Pass 12-10-36











Swag. Summet MAR. 6-1938



Snog. Summit MAR. 6-1938.



SNO9. SUMMIT MAR. 6-1938



Snog. Summit MAR. 6-1938







Swag. Summit MAR. 6.1938





















Snog. Summit 3-6-38





Snog. Summit 3-6-38

#389 PSH 15 Snow Re

















































8 5 39