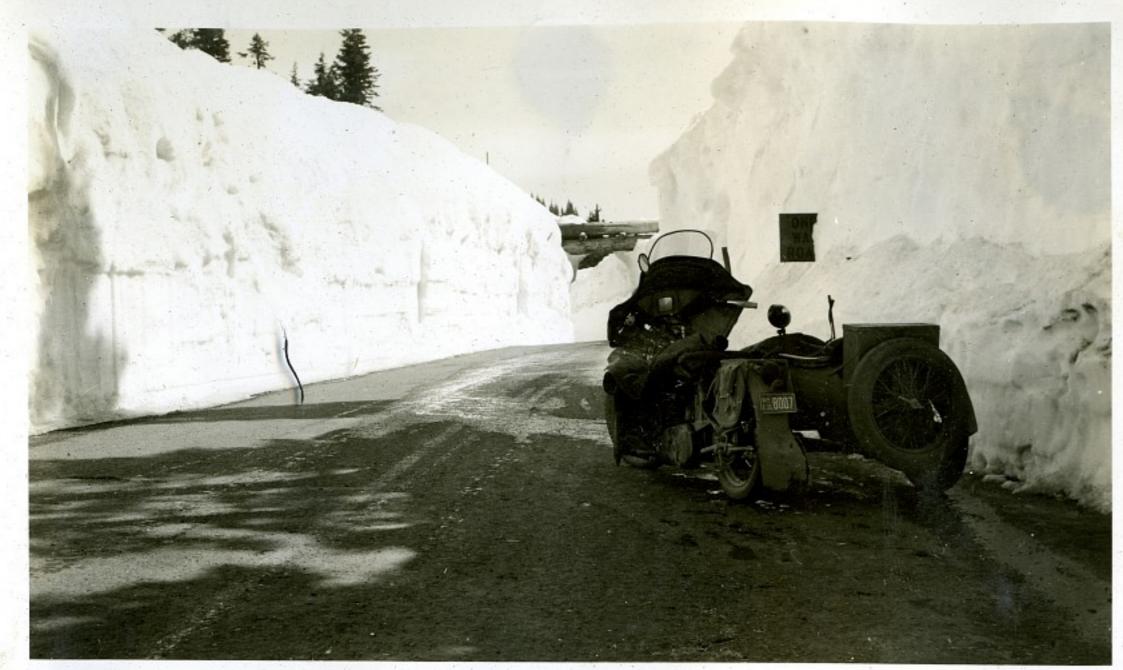

with 60 Best #239 5R5-4 mi Eust Park Entrance 2/6/33





Stevens Pass Near Miller Triver 4/1. Feb4-1929



#244.
SPIS East of Eagle Falls 3' Depth 1/31/33





#243 5.1P.15- Eagle Falls 3' 1/31/33



SRI- East side of Folida

3/4 Mi. West of y"

3/12/33







#249. 1/2 mi. West Snog. Pass 2/21/33







#253



#255















Walters F.W. D. Truck

Mch. 21-1934 # 262

































5.R. #15 - Stevens Pass- Just above Second Switch-Bock 5.R. #15 - Stevens Pass near site of old Crusher Plant

# 273 S.R. 15-In Timber Mear Ty E-14 Millist Mch. 20-1934 #275 5.R. #15-In Timber mear TYE-Mch. 20-1934 14 Mile Post

























S.R.No.5-5/ides above Park Y- Showing Brush & Trees Jan. 1935.



















#295



#294











































S.R. 5 . May 1935

# 315



SR 5 May 1935

# 311



SR 5 - May 1933

4317









## 5772-2/28/16

















STIPS 1/2 mi. East of Tye River



























SR Nol- South of Everett Feb 6, 1936 #330











5/2-3/28/36 - +3

5R2-3/28/36





















5R2-2/29/36

# 357









1/2-3/1/36

#359

5/2-3/1/36



SP2-3/1/36 # 364

SP2-3/1/36



















R2-3/1/36 #36

5/2-3/1/30

4R2-3/1/36

# 369









SR 5 Just East of Coyuse Pass 12-10-36











Swag. Summet MAR. 6-1938



Snog. Summit MAR. 6-1938.



SNO9. SUMMIT MAR. 6-1938



Snog. Summit MAR. 6-1938







Swag. Summit MAR. 6.1938





















Snog. Summit 3-6-38





Snog. Summit 3-6-38

#389 PSH 15 Snow Re

















































8 5 39