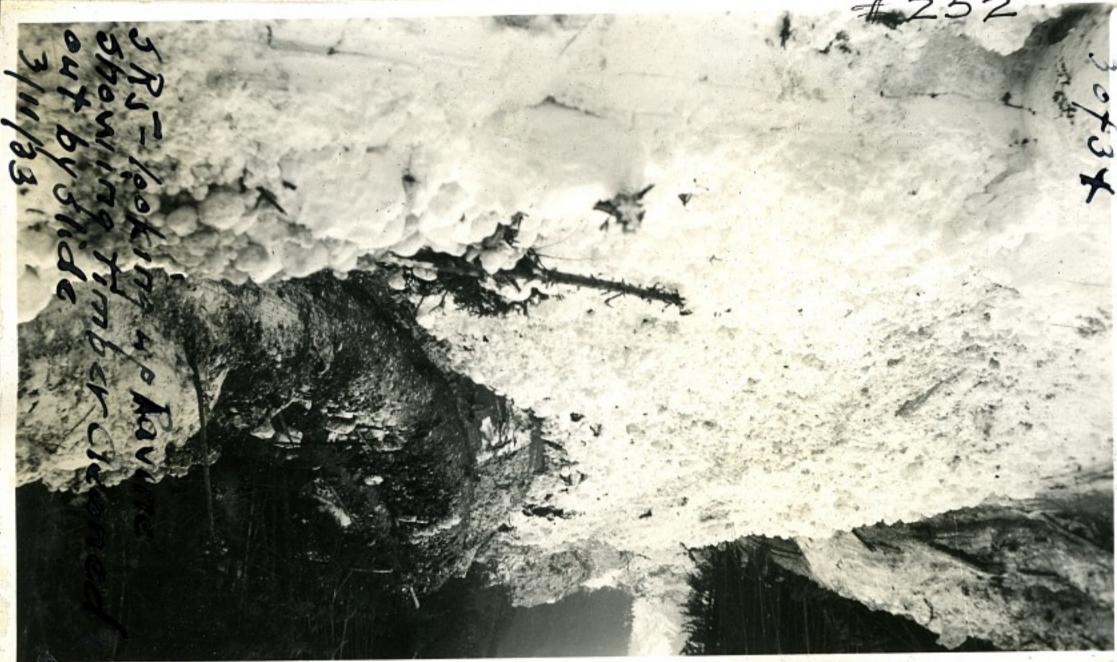

5055 Moved with 60 Best #239 5R5-4 mi Eust Park Entrance 2/6/33

Stevens Pass Near Miller Triver 4/1. Feb4-1929

#244.
SPIS East of Eagle Falls 3' Depth 1/31/33

#243 5.1P.15- Eagle Falls 3' 1/31/33

SRI- East side of Folida