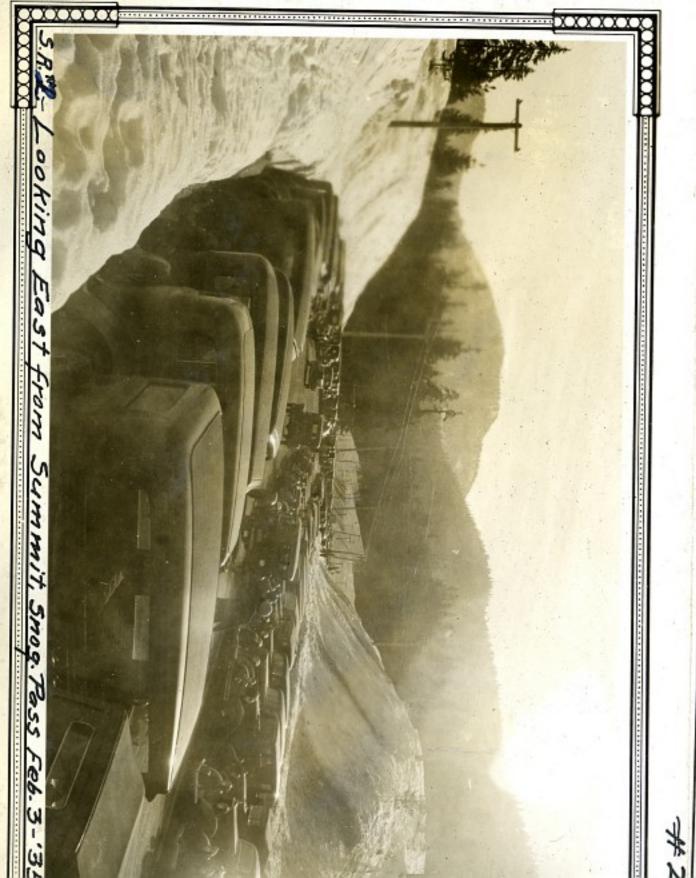

3/4 Mi. West of y"

3/12/33

#249. 1/2 mi. West Snog. Pass 2/21/33

#253

#255

Walters F.W. D. Truck

Mch. 21-1934 # 262

5.R. #15 - Stevens Pass- Just above Second Switch-Bock 5.R. #15 - Stevens Pass near site of old Crusher Plant