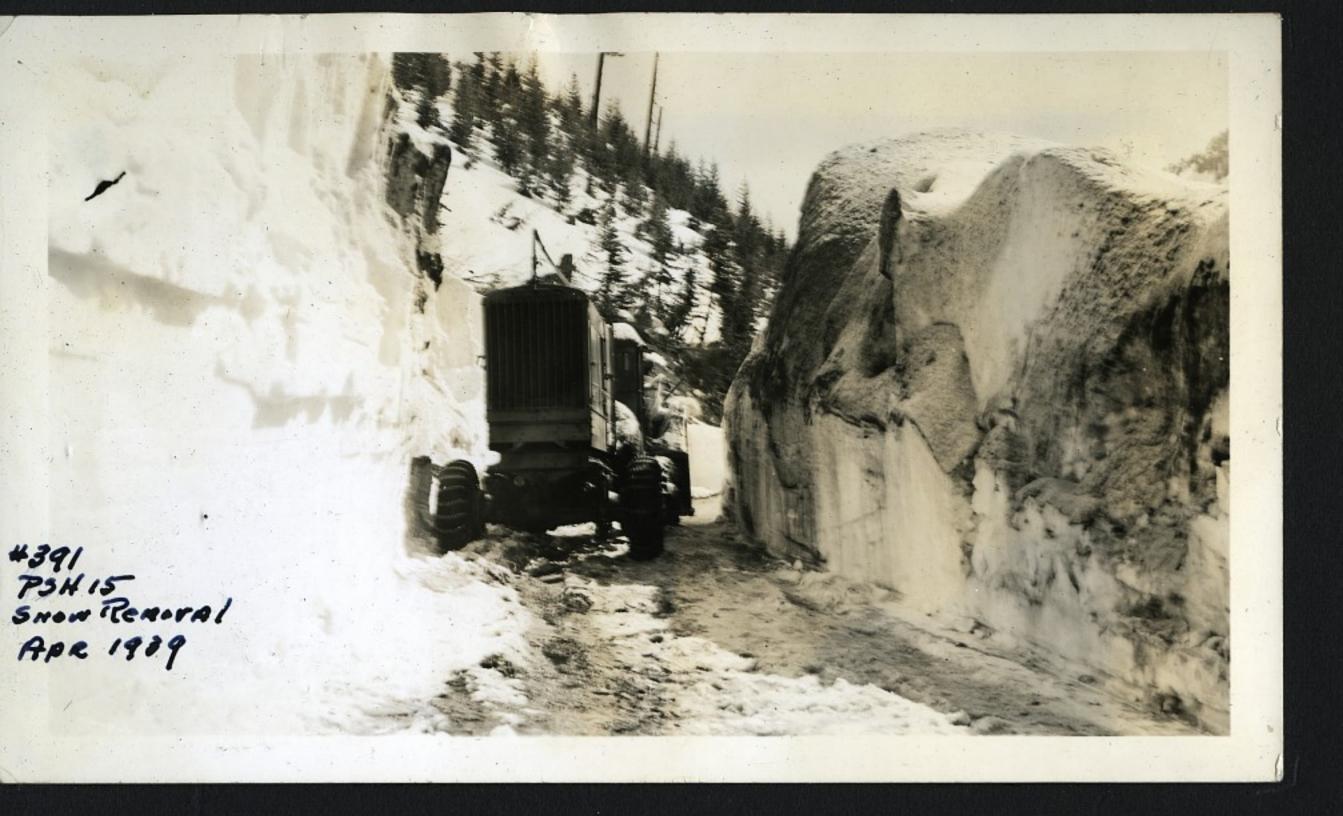

#295



#294











































S.R. 5 . May 1935

# 315



SR 5 May 1935

# 311



SR 5 - May 1933

4317









## 5772-2/28/16

















STIPS 1/2 mi. East of Tye River



























SR Nol- South of Everett Feb 6, 1936 #330











5/2-3/28/36 - +3

5R2-3/28/36





















5R2-2/29/36

# 357









1/2-3/1/36

#359

5/2-3/1/36



SP2-3/1/36 # 364

SP2-3/1/36



















R2-3/1/36 #36

5/2-3/1/30

4R2-3/1/36

# 369









SR 5 Just East of Coyuse Pass 12-10-36











Swag. Summet MAR. 6-1938



Snog. Summit MAR. 6-1938.



SNO9. SUMMIT MAR. 6-1938



Snog. Summit MAR. 6-1938







Swag. Summit MAR. 6.1938





















Snog. Summit 3-6-38





Snog. Summit 3-6-38

#389 PSH 15 Snow Re

















































8 5 39