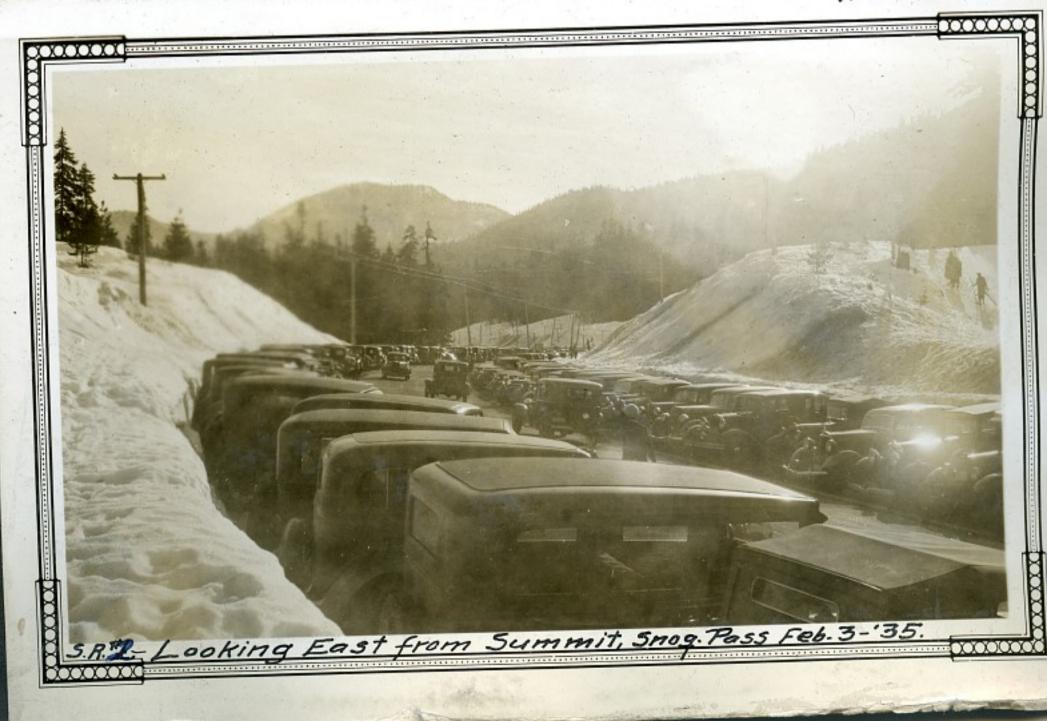

# 273 S.R. 15-In Timber Mear Ty E-14 Millist Mch. 20-1934 #275 5.R. #15-In Timber mear TYE-Mch. 20-1934 14 Mile Post

S.R.No.5-5/ides above Park Y- Showing Brush & Trees Jan. 1935.

#295

#294

S.R. 5 . May 1935