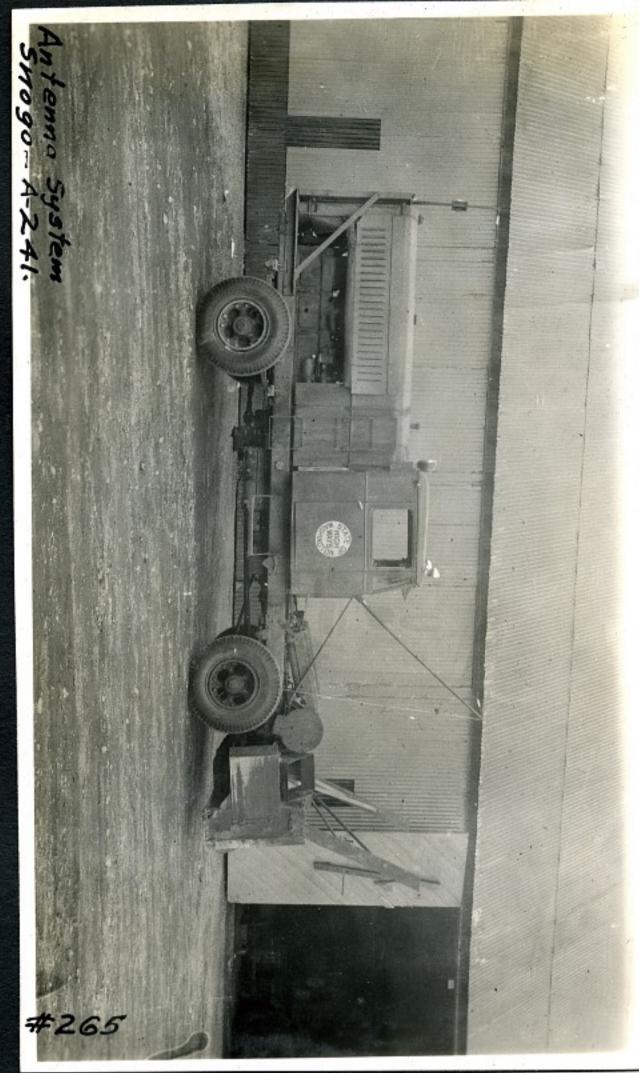

5055 Moved with 60 Best #239 5R5-4 mi Eust Park Entrance 2/6/33





Stevens Pass Near Miller Triver 4/1. Feb4-1929



#244.
SPIS East of Eagle Falls 3' Depth 1/31/33





#243 5.1P.15- Eagle Falls 3' 1/31/33



SRI- East side of Folida

3/4 Mi. West of y"

3/12/33







#249. 1/2 mi. West Snog. Pass 2/21/33







#253



#255















Walters F.W. D. Truck

Mch. 21-1934 # 262

































5.R. #15 - Stevens Pass- Just above Second Switch-Bock 5.R. #15 - Stevens Pass near site of old Crusher Plant

# 273 S.R. 15-In Timber Mear Ty E-14 Millist Mch. 20-1934 #275 5.R. #15-In Timber mear TYE-Mch. 20-1934 14 Mile Post

























S.R.No.5-5/ides above Park Y- Showing Brush & Trees Jan. 1935.



















#295



#294











































S.R. 5 . May 1935

# 315



SR 5 May 1935

# 311



SR 5 - May 1933

4317









## 5772-2/28/16

















STIPS 1/2 mi. East of Tye River



























SR Nol- South of Everett Feb 6, 1936 #330











5/2-3/28/36 - +3

5R2-3/28/36





















5R2-2/29/36

# 357









1/2-3/1/36

#359

5/2-3/1/36



SP2-3/1/36 # 364

SP2-3/1/36