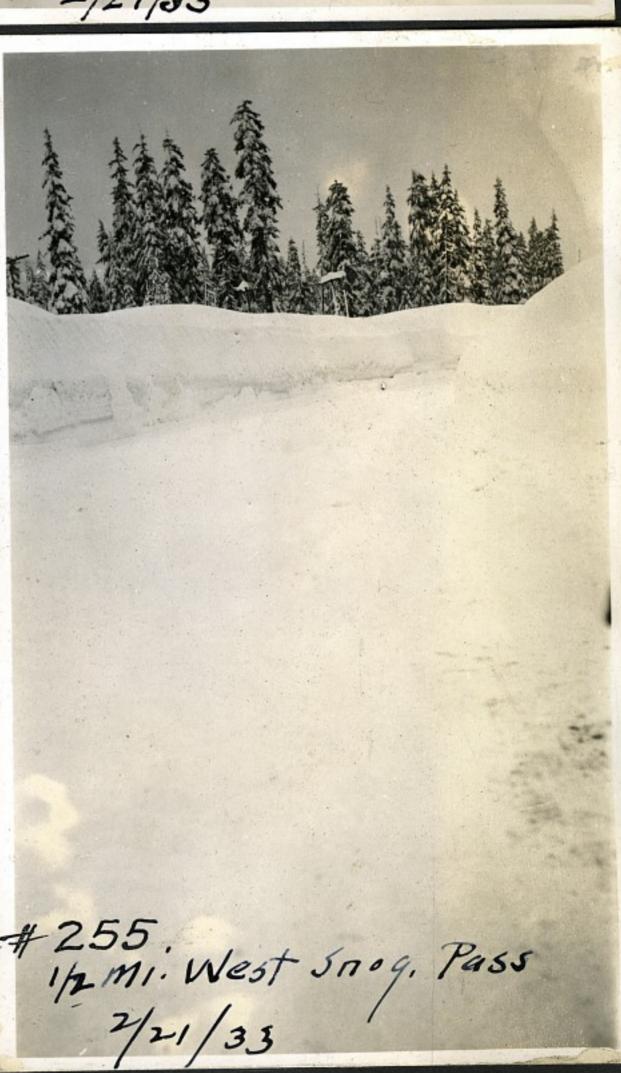

3/4 Mi. West of y"

3/12/33

#249. 1/2 mi. West Snog. Pass 2/21/33

#253

#255

Walters F.W. D. Truck

Mch. 21-1934 # 262

5.R. #15 - Stevens Pass- Just above Second Switch-Bock 5.R. #15 - Stevens Pass near site of old Crusher Plant