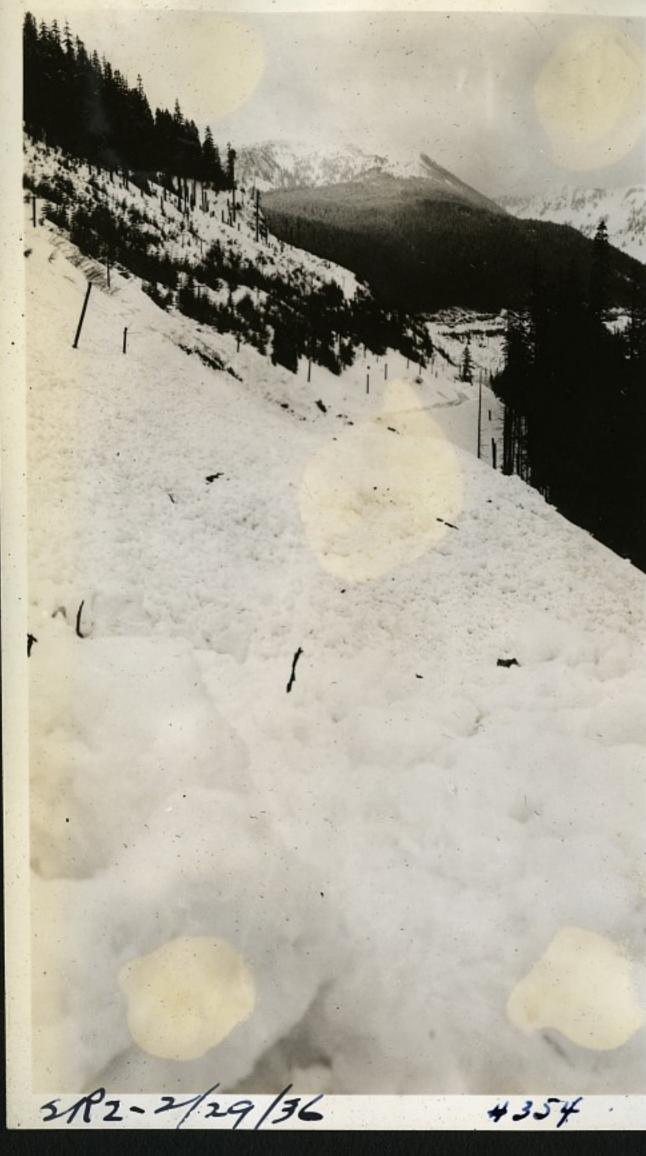

## 5772-2/28/16

STIPS 1/2 mi. East of Tye River

SR Nol- South of Everett Feb 6, 1936 #330

5/2-3/28/36 - +3

5R2-3/28/36

5R2-2/29/36