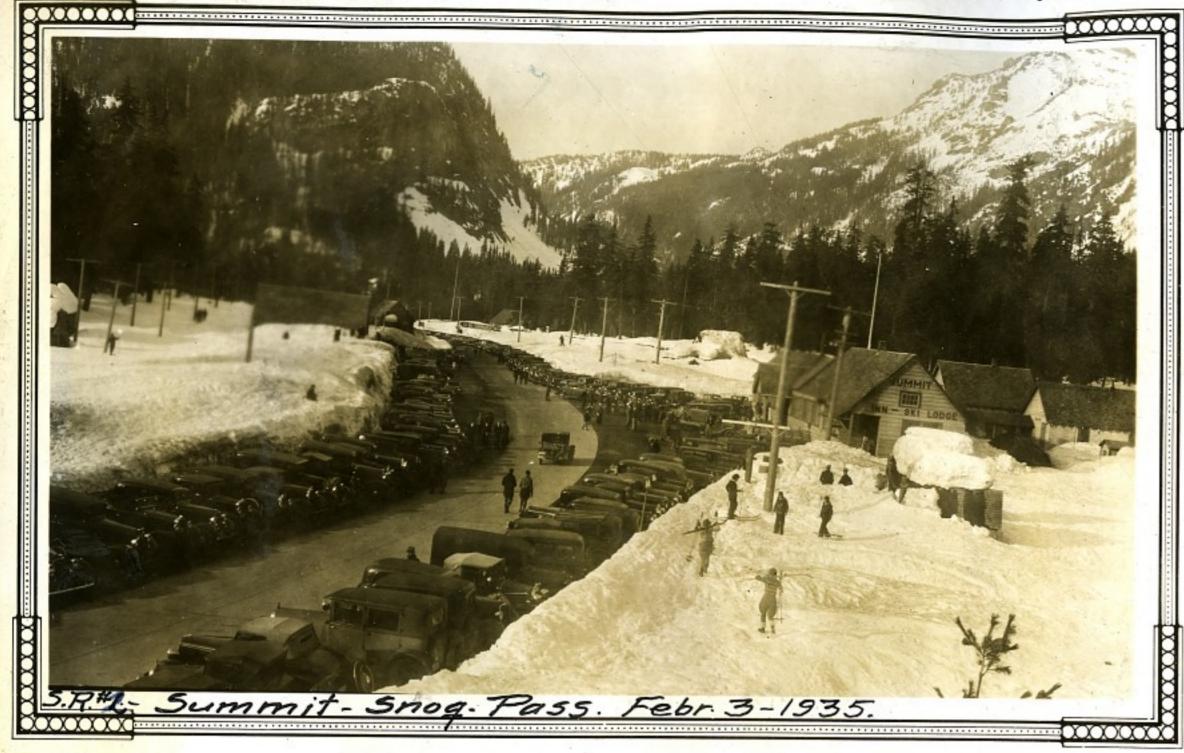

# 273 S.R. 15-In Timber Mear Ty E-14 Millist Mch. 20-1934 #275 5.R. #15-In Timber mear TYE-Mch. 20-1934 14 Mile Post

S.R.No.5-5/ides above Park Y- Showing Brush & Trees Jan. 1935.

#295

#294

S.R. 5 . May 1935