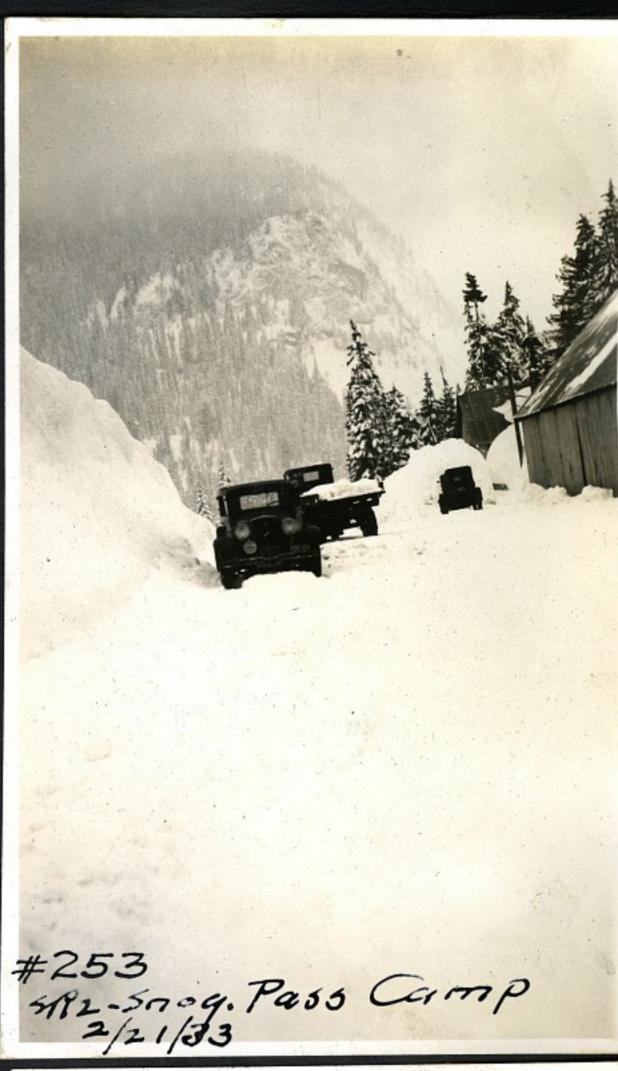

3/4 Mi. West of y"

3/12/33

#249. 1/2 mi. West Snog. Pass 2/21/33

#253

#255

Walters F.W. D. Truck

Mch. 21-1934 # 262

5.R. #15 - Stevens Pass- Just above Second Switch-Bock 5.R. #15 - Stevens Pass near site of old Crusher Plant