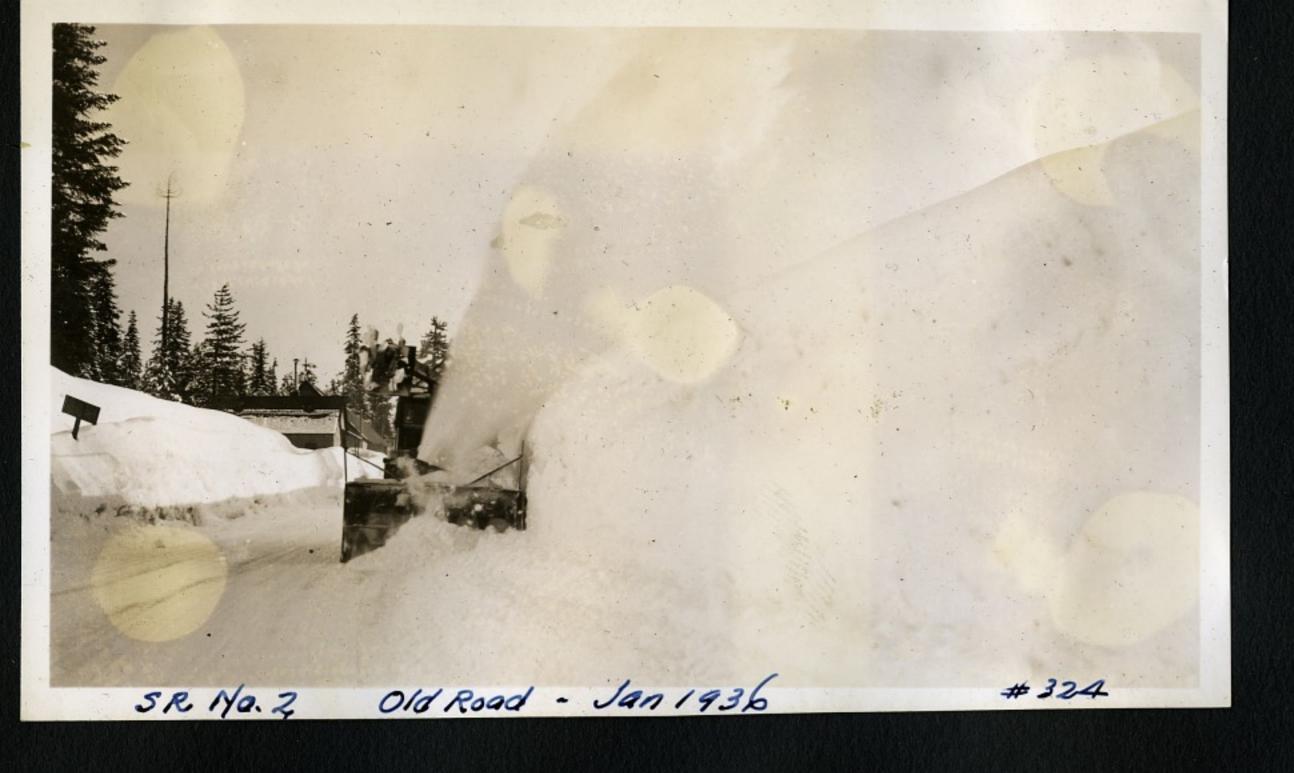

5055 Moved with 60 Best #239 5R5-4 mi Eust Park Entrance 2/6/33

Stevens Pass Near Miller Triver 4/1. Feb4-1929

#244.
SPIS East of Eagle Falls 3' Depth 1/31/33

#243 5.1P.15- Eagle Falls 3' 1/31/33

SRI- East side of Folida