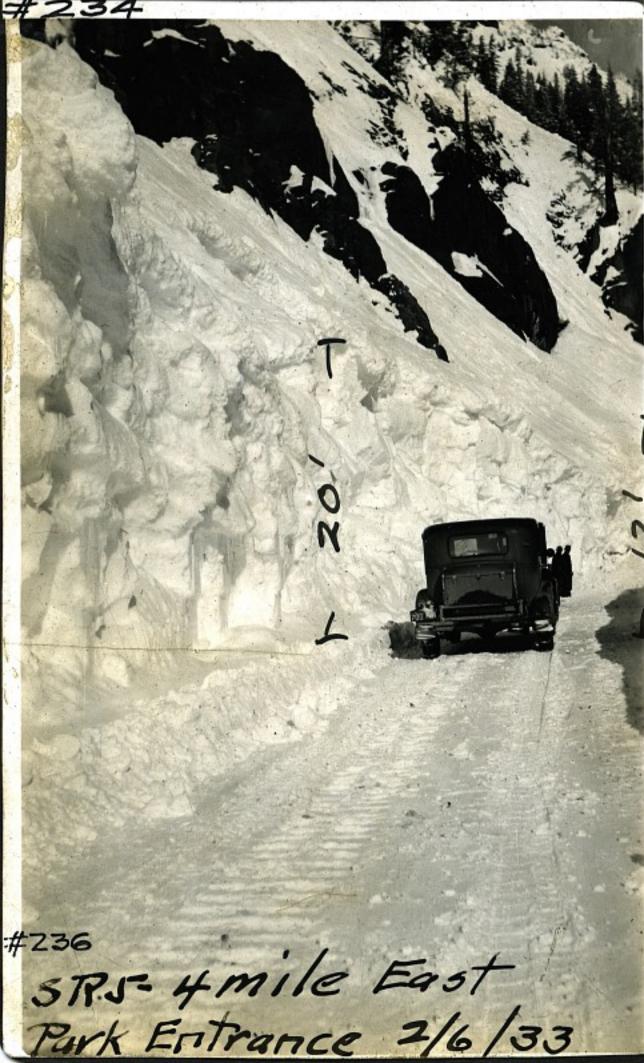

5055 Moved with 60 Best #239 5R5-4 mi Eust Park Entrance 2/6/33

Stevens Pass Near Miller Triver 4/1. Feb4-1929

#244.
SPIS East of Eagle Falls 3' Depth 1/31/33

#243 5.1P.15- Eagle Falls 3' 1/31/33

SRI- East side of Folida