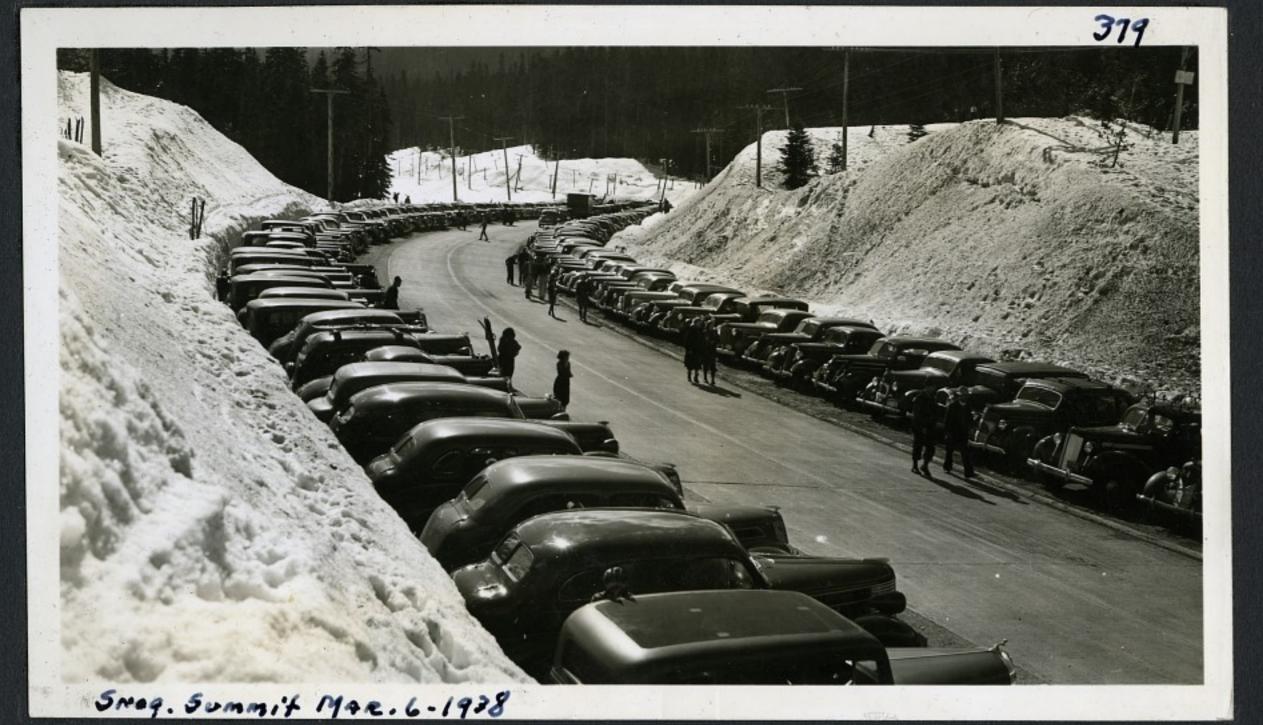

# 369

SR 5 Just East of Coyuse Pass 12-10-36

Swag. Summet MAR. 6-1938

Snog. Summit MAR. 6-1938.

SNO9. SUMMIT MAR. 6-1938

Snog. Summit MAR. 6-1938

Swag. Summit MAR. 6.1938

Snog. Summit 3-6-38