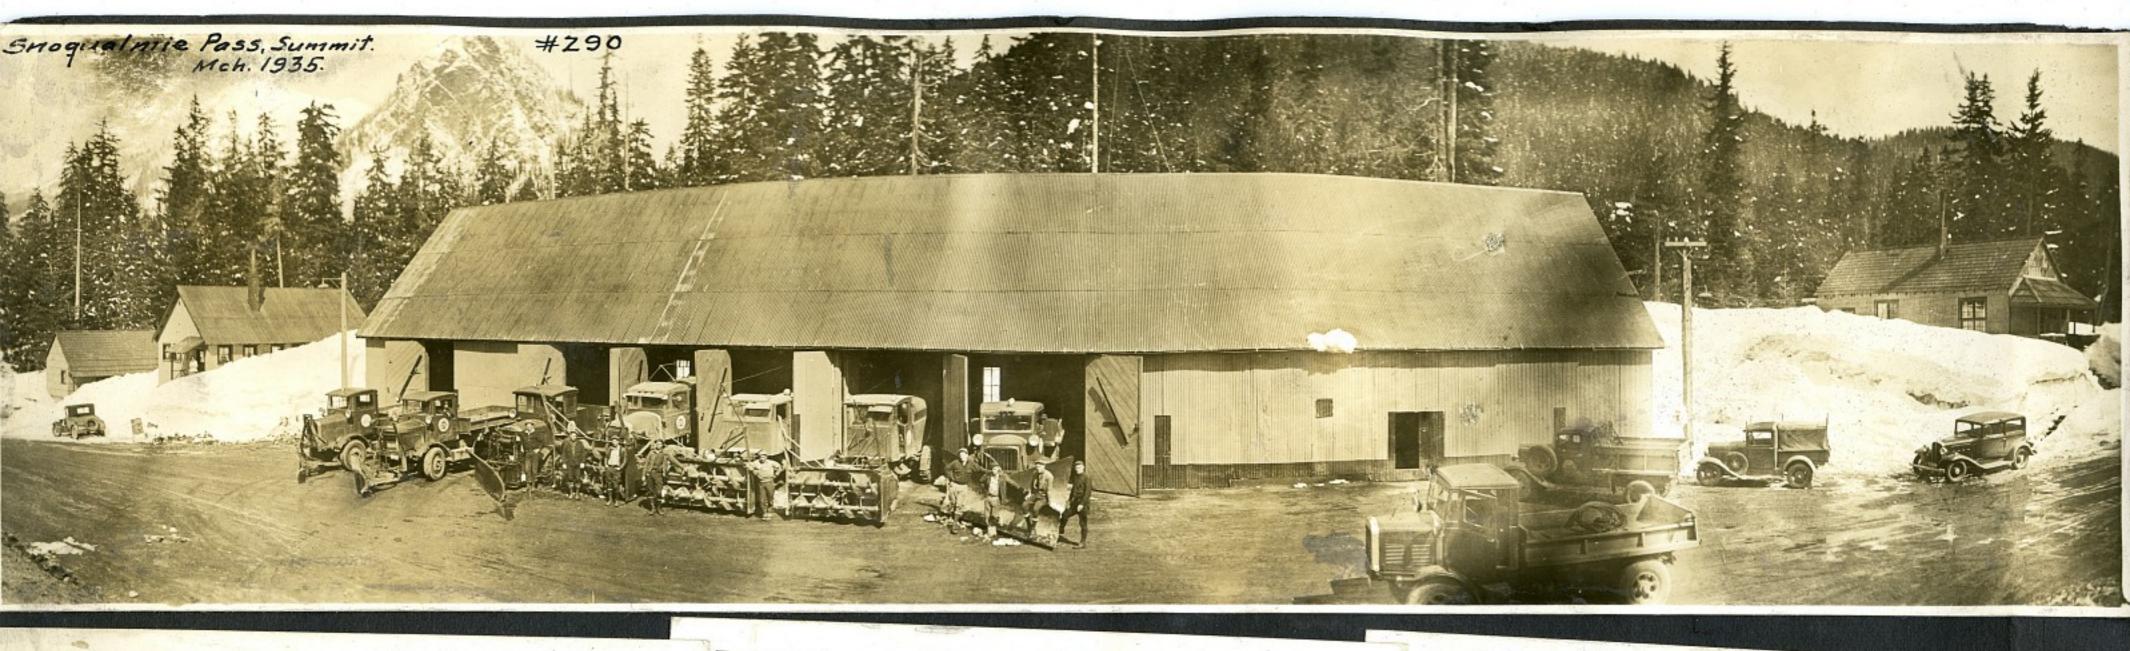

5055 Moved with 60 Best #239 5R5-4 mi Eust Park Entrance 2/6/33





Stevens Pass Near Miller Triver 4/1. Feb4-1929



#244.
SPIS East of Eagle Falls 3' Depth 1/31/33





#243 5.1P.15- Eagle Falls 3' 1/31/33



SRI- East side of Folida

3/4 Mi. West of y"

3/12/33







#249. 1/2 mi. West Snog. Pass 2/21/33







#253



#255















Walters F.W. D. Truck

Mch. 21-1934 # 262

































5.R. #15 - Stevens Pass- Just above Second Switch-Bock 5.R. #15 - Stevens Pass near site of old Crusher Plant

# 273 S.R. 15-In Timber Mear Ty E-14 Millist Mch. 20-1934 #275 5.R. #15-In Timber mear TYE-Mch. 20-1934 14 Mile Post

























S.R.No.5-5/ides above Park Y- Showing Brush & Trees Jan. 1935.



















#295



#294











































S.R. 5 . May 1935

# 315



SR 5 May 1935

# 311



SR 5 - May 1933

4317









## 5772-2/28/16

















STIPS 1/2 mi. East of Tye River



























SR Nol- South of Everett Feb 6, 1936 #330











5/2-3/28/36 - +3

5R2-3/28/36





















5R2-2/29/36

# 357









1/2-3/1/36

#359

5/2-3/1/36



SP2-3/1/36 # 364

SP2-3/1/36



















R2-3/1/36 #36

5/2-3/1/30

4R2-3/1/36

# 369









SR 5 Just East of Coyuse Pass 12-10-36











Swag. Summet MAR. 6-1938



Snog. Summit MAR. 6-1938.



SNO9. SUMMIT MAR. 6-1938



Snog. Summit MAR. 6-1938







Swag. Summit MAR. 6.1938





















Snog. Summit 3-6-38





Snog. Summit 3-6-38

#389 PSH 15 Snow Re