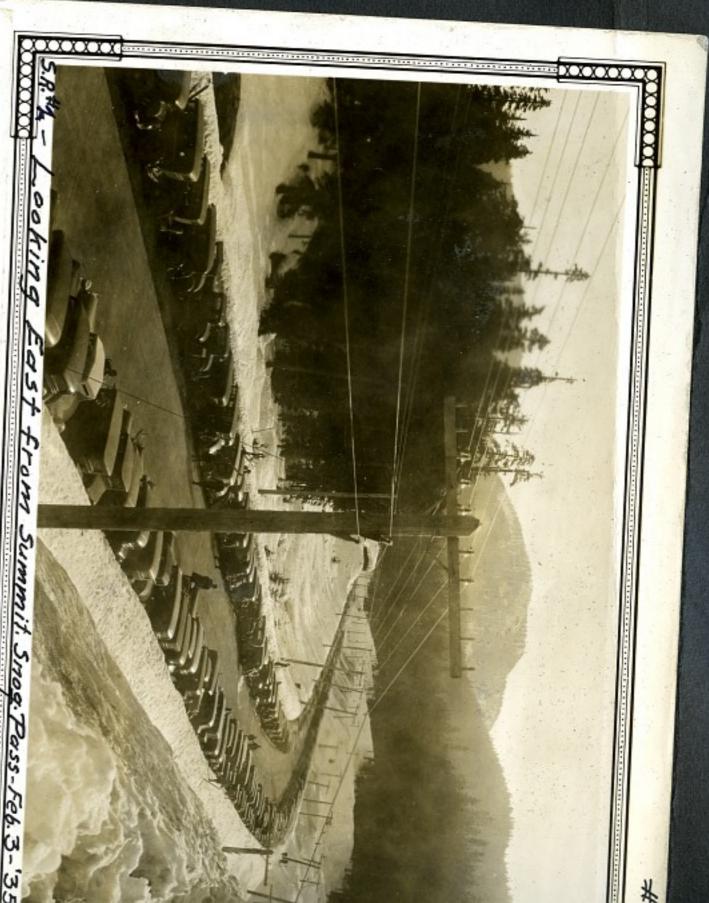

3/4 Mi. West of y"

3/12/33

#249. 1/2 mi. West Snog. Pass 2/21/33

#253

#255

Walters F.W. D. Truck

Mch. 21-1934 # 262

5.R. #15 - Stevens Pass- Just above Second Switch-Bock 5.R. #15 - Stevens Pass near site of old Crusher Plant