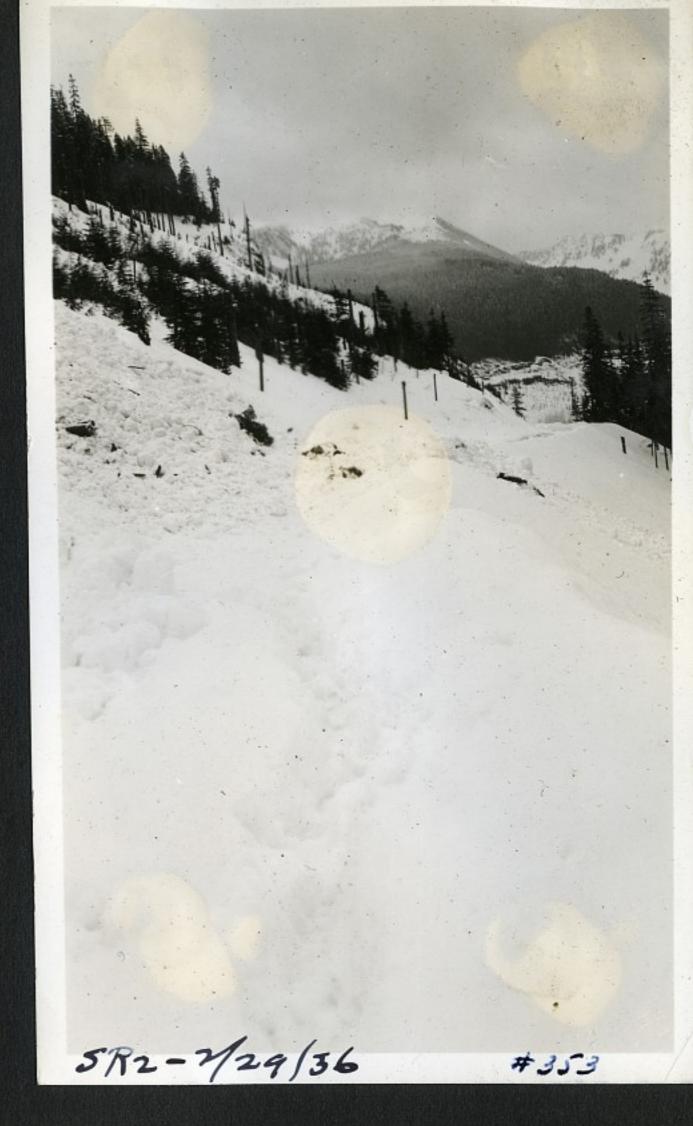

## 5772-2/28/16

STIPS 1/2 mi. East of Tye River

SR Nol- South of Everett Feb 6, 1936 #330

5/2-3/28/36 - +3

5R2-3/28/36

5R2-2/29/36