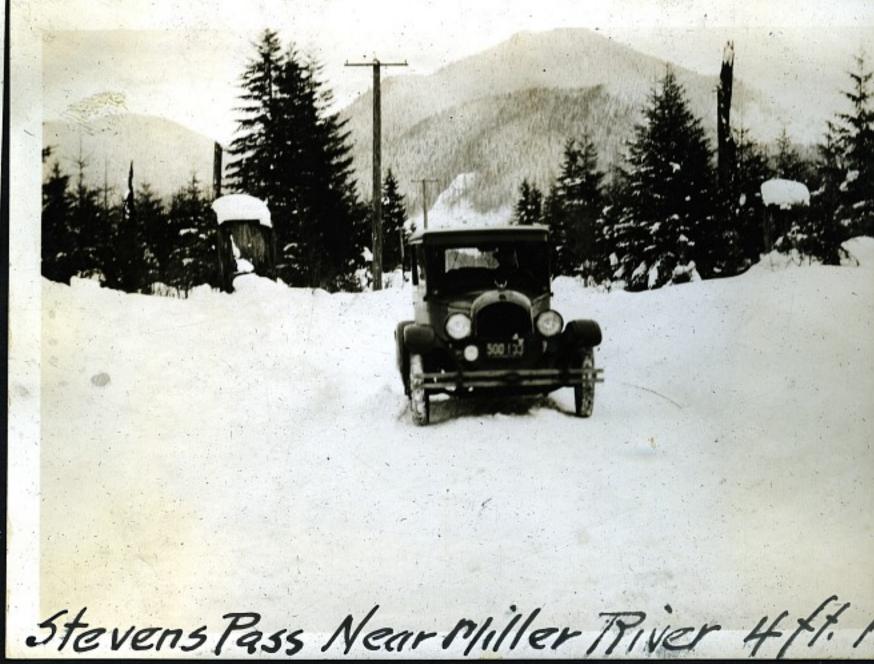

5055 Moved with 60 Best #239 5R5-4 mi Eust Park Entrance 2/6/33

Stevens Pass Near Miller Triver 4/1. Feb4-1929

#244.
SPIS East of Eagle Falls 3' Depth 1/31/33

#243 5.1P.15- Eagle Falls 3' 1/31/33

SRI- East side of Folida