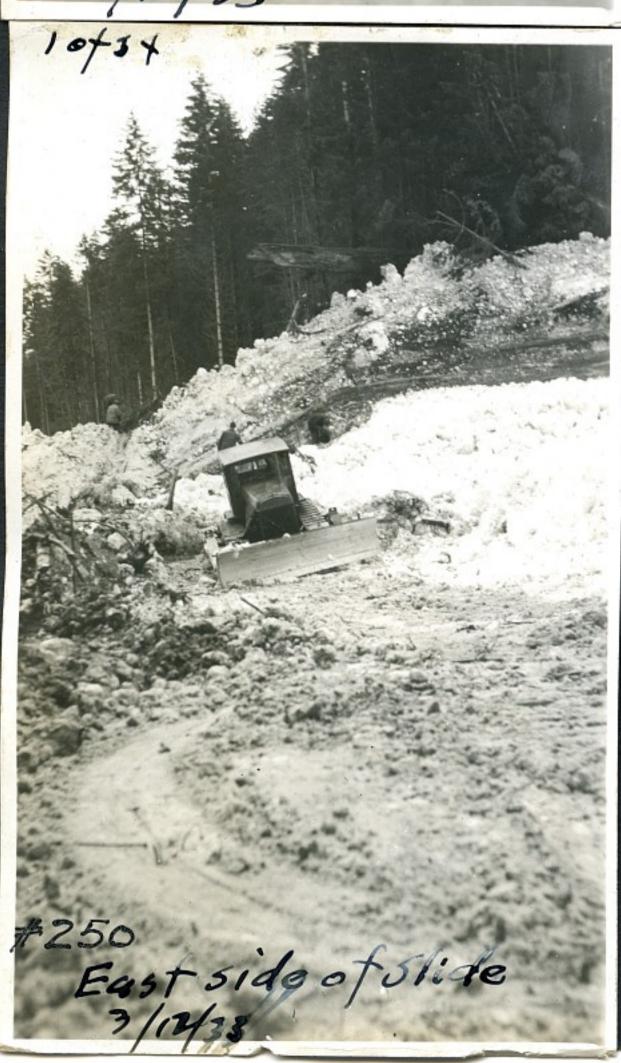

5055 Moved with 60 Best #239 5R5-4 mi Eust Park Entrance 2/6/33

Stevens Pass Near Miller Triver 4/1. Feb4-1929

#244.
SPIS East of Eagle Falls 3' Depth 1/31/33

#243 5.1P.15- Eagle Falls 3' 1/31/33

SRI- East side of Folida

3/4 Mi. West of y"

3/12/33

#249. 1/2 mi. West Snog. Pass 2/21/33

#253

#255

Walters F.W. D. Truck

Mch. 21-1934 # 262

5.R. #15 - Stevens Pass- Just above Second Switch-Bock 5.R. #15 - Stevens Pass near site of old Crusher Plant