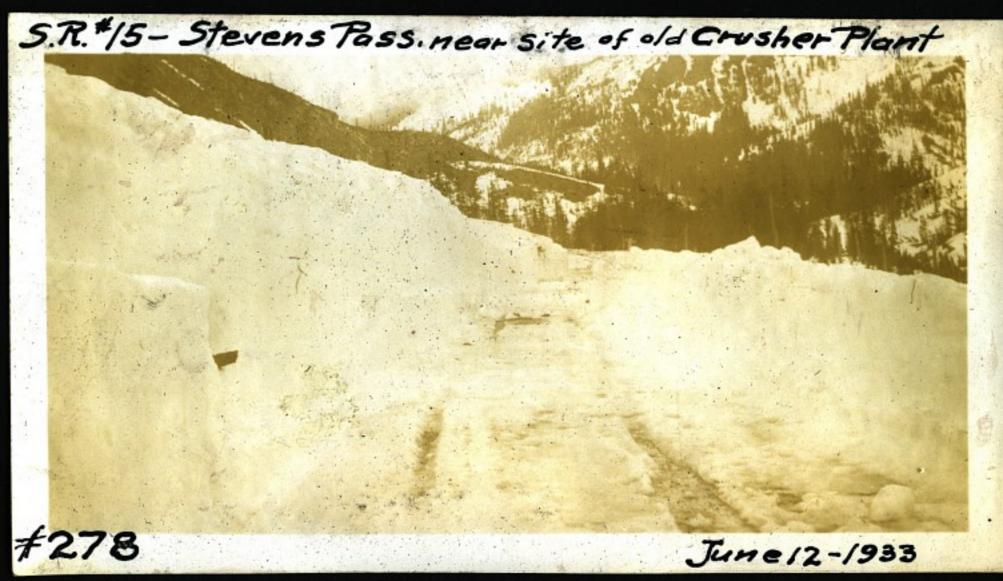

3/4 Mi. West of y"

3/12/33

#249. 1/2 mi. West Snog. Pass 2/21/33

#253

#255

Walters F.W. D. Truck

Mch. 21-1934 # 262

5.R. #15 - Stevens Pass- Just above Second Switch-Bock 5.R. #15 - Stevens Pass near site of old Crusher Plant