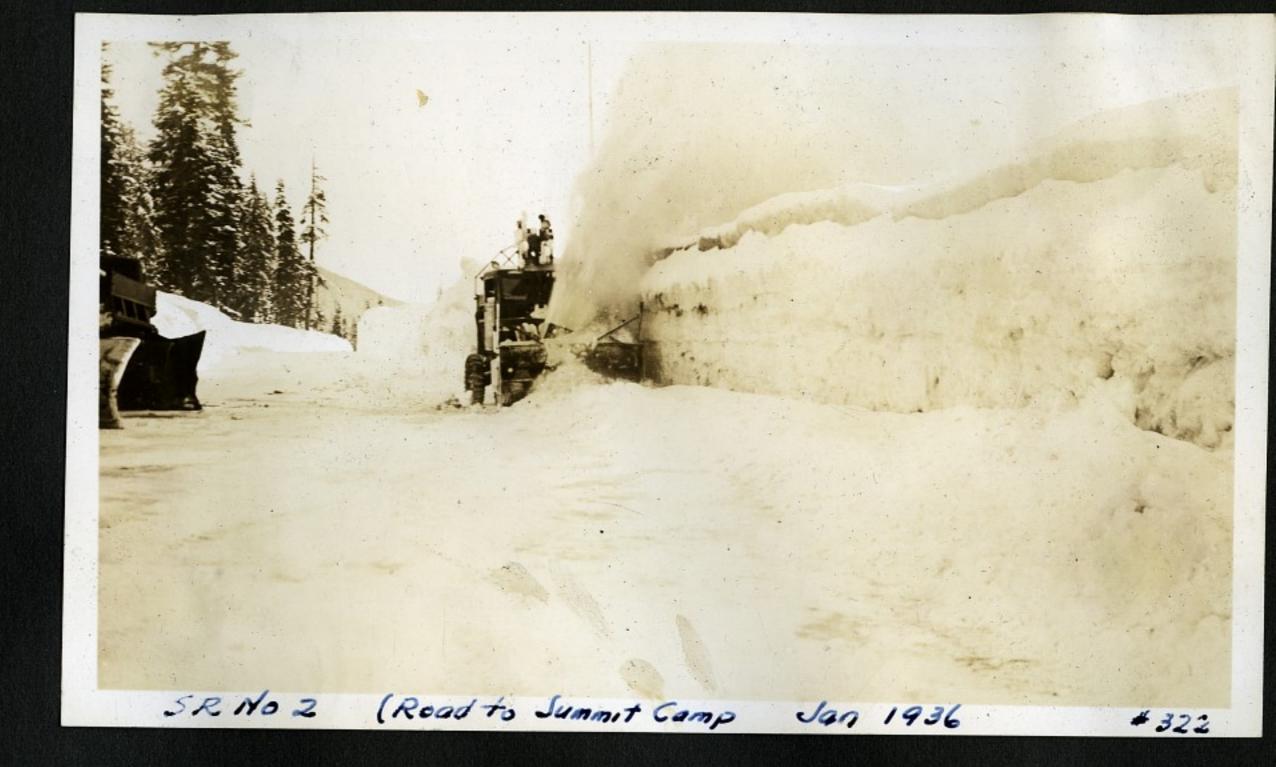

5055 Moved with 60 Best #239 5R5-4 mi Eust Park Entrance 2/6/33

Stevens Pass Near Miller Triver 4/1. Feb4-1929

#244.
SPIS East of Eagle Falls 3' Depth 1/31/33

#243 5.1P.15- Eagle Falls 3' 1/31/33

SRI- East side of Folida