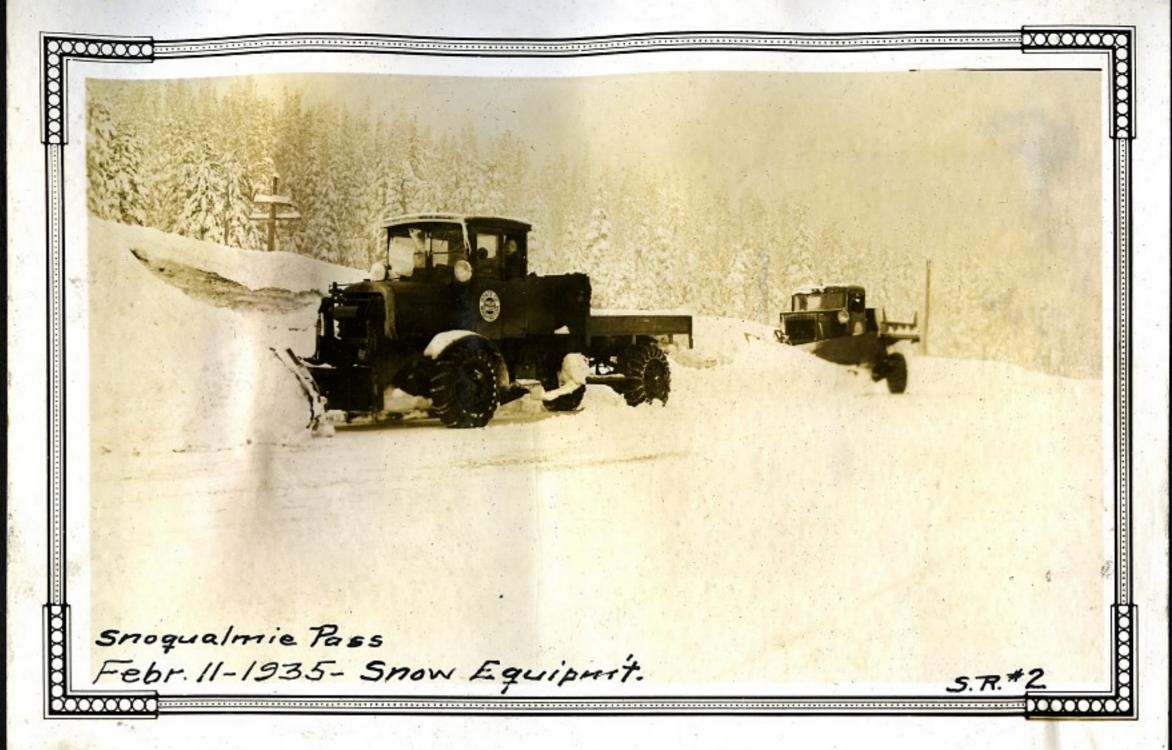

3/4 Mi. West of y"

3/12/33

#249. 1/2 mi. West Snog. Pass 2/21/33

#253

#255

Walters F.W. D. Truck

Mch. 21-1934 # 262

5.R. #15 - Stevens Pass- Just above Second Switch-Bock 5.R. #15 - Stevens Pass near site of old Crusher Plant