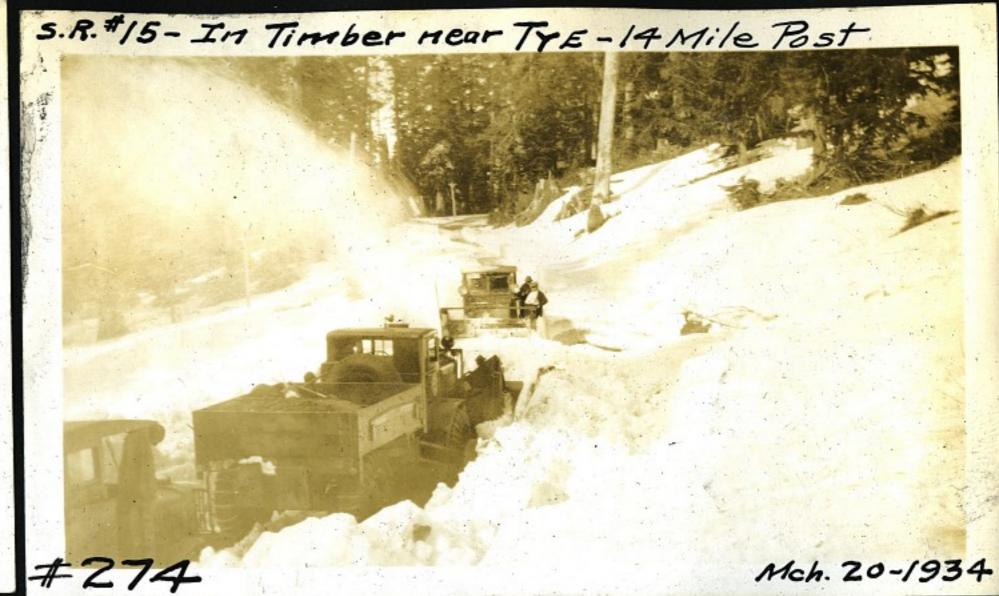

# 273 S.R. 15-In Timber Mear Ty E-14 Millist Mch. 20-1934 #275 5.R. #15-In Timber mear TYE-Mch. 20-1934 14 Mile Post

S.R.No.5-5/ides above Park Y- Showing Brush & Trees Jan. 1935.

#295

#294

S.R. 5 . May 1935