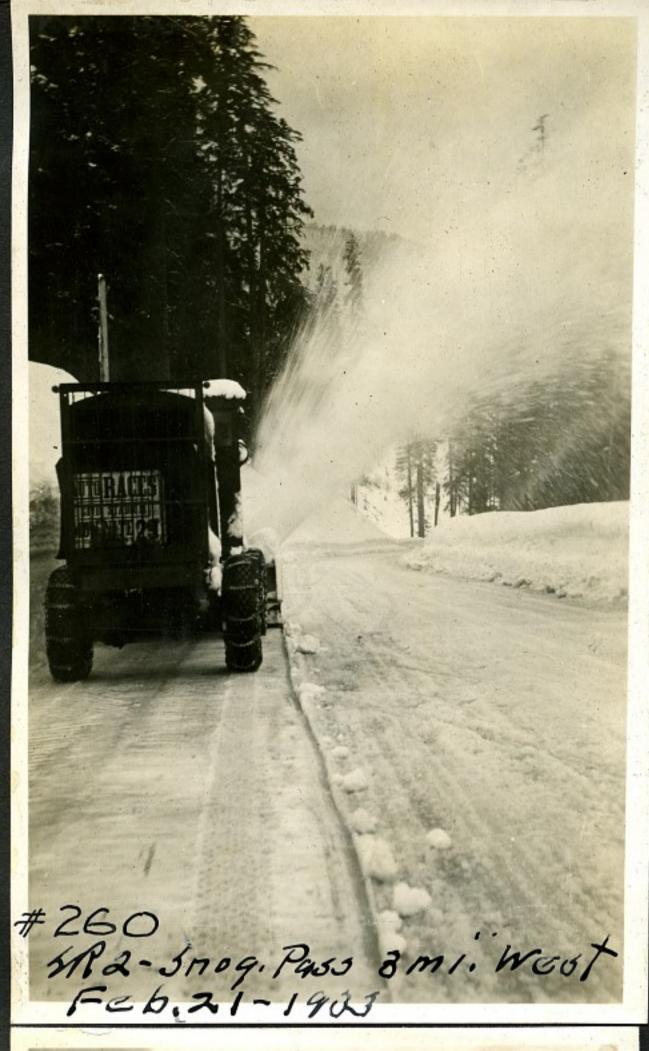

3/4 Mi. West of y"

3/12/33

#249. 1/2 mi. West Snog. Pass 2/21/33

#253

#255

Walters F.W. D. Truck

Mch. 21-1934 # 262

5.R. #15 - Stevens Pass- Just above Second Switch-Bock 5.R. #15 - Stevens Pass near site of old Crusher Plant