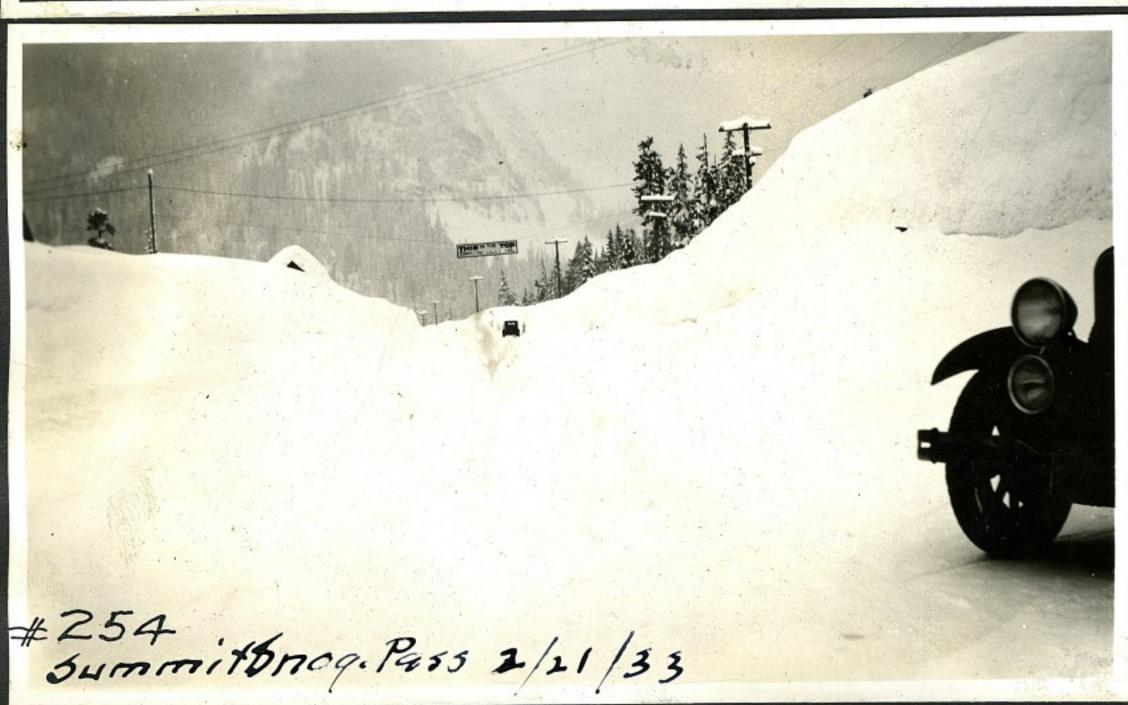

3/4 Mi. West of y"

3/12/33

#249. 1/2 mi. West Snog. Pass 2/21/33

#253

#255

Walters F.W. D. Truck

Mch. 21-1934 # 262

5.R. #15 - Stevens Pass- Just above Second Switch-Bock 5.R. #15 - Stevens Pass near site of old Crusher Plant