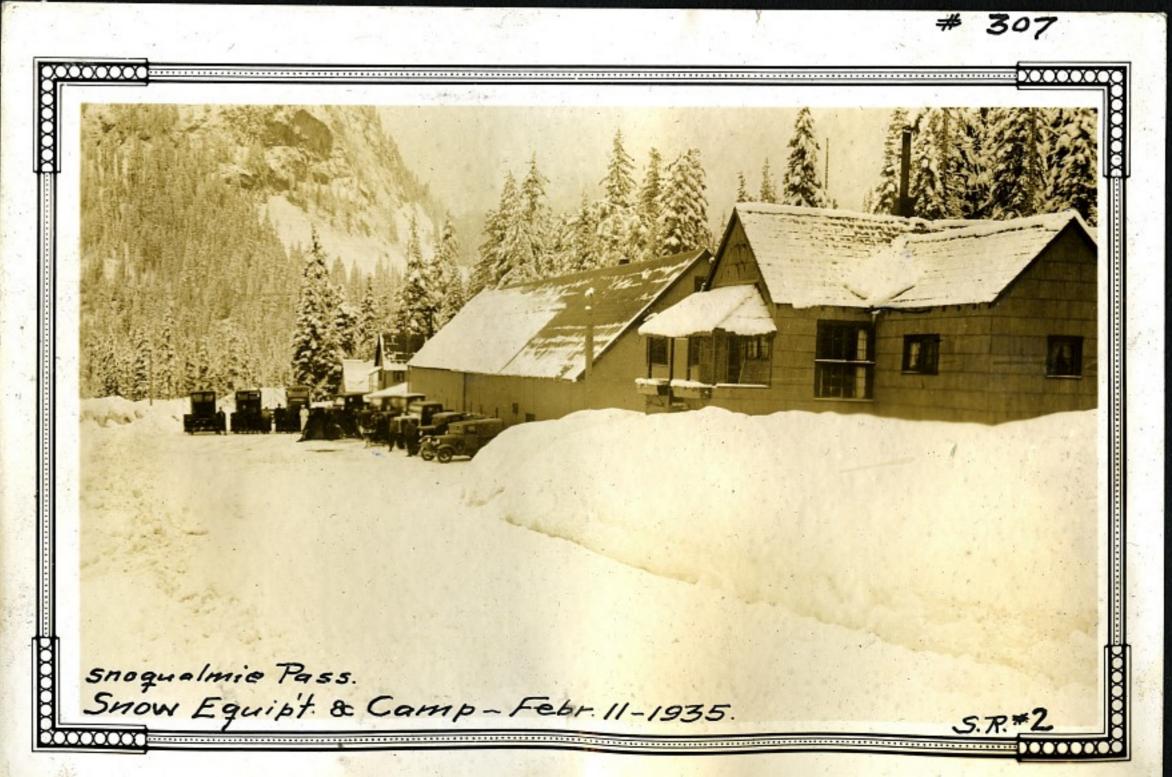

3/4 Mi. West of y"

3/12/33

#249. 1/2 mi. West Snog. Pass 2/21/33

#253

#255

Walters F.W. D. Truck

Mch. 21-1934 # 262

5.R. #15 - Stevens Pass- Just above Second Switch-Bock 5.R. #15 - Stevens Pass near site of old Crusher Plant