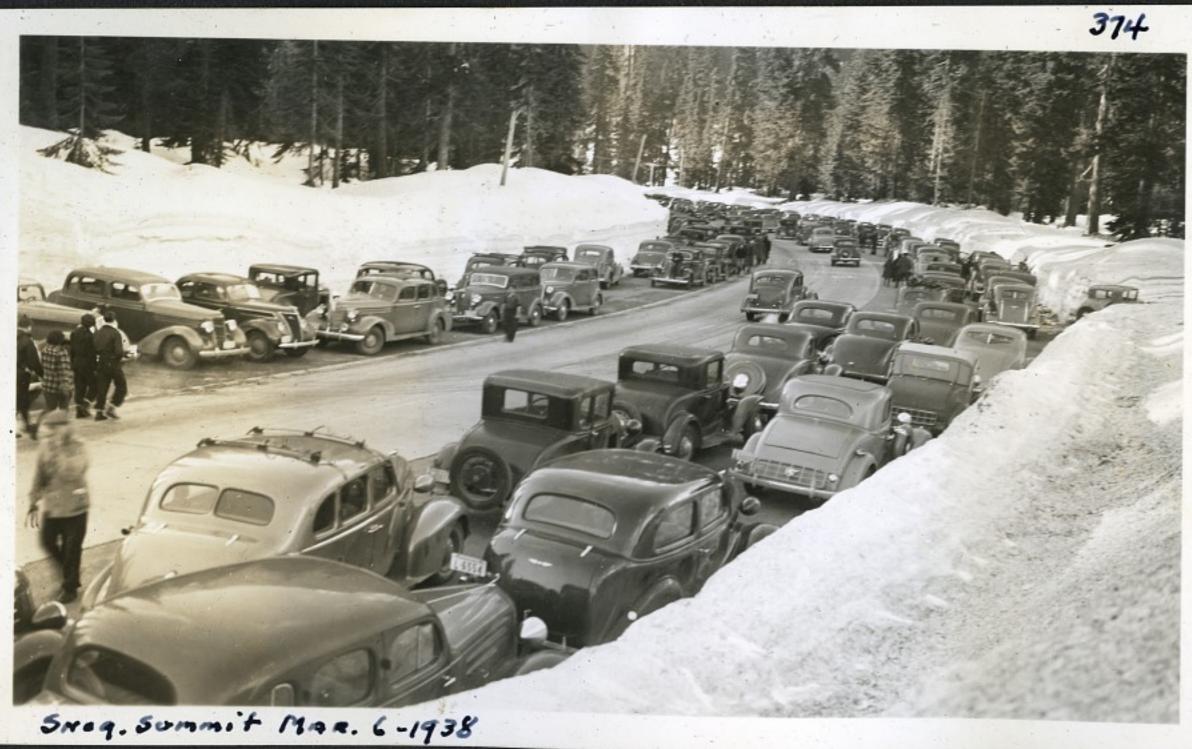

# 369

SR 5 Just East of Coyuse Pass 12-10-36

Swag. Summet MAR. 6-1938

Snog. Summit MAR. 6-1938.

SNO9. SUMMIT MAR. 6-1938

Snog. Summit MAR. 6-1938

Swag. Summit MAR. 6.1938

Snog. Summit 3-6-38