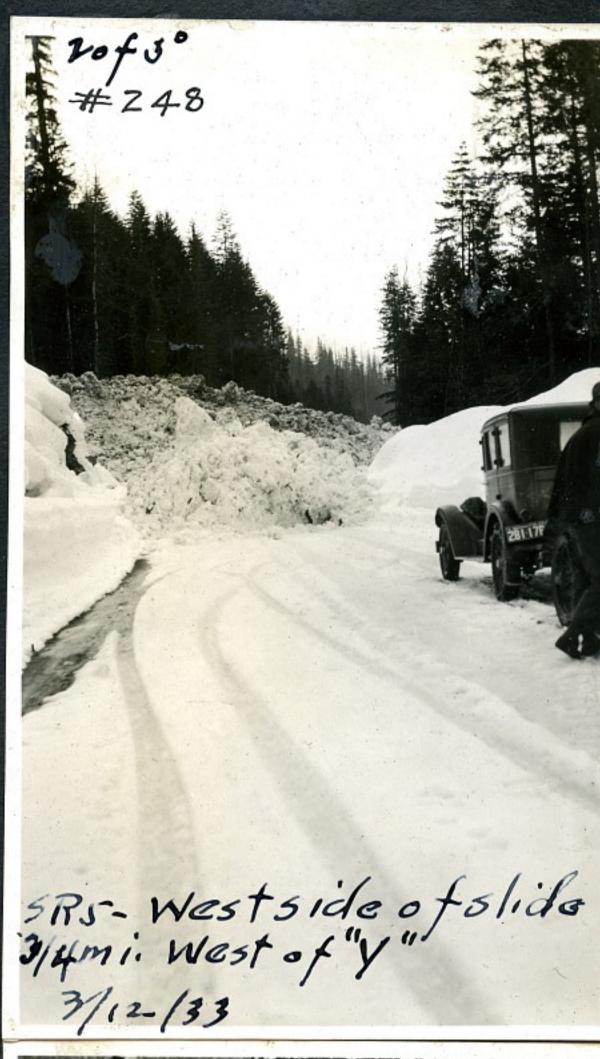

3/4 Mi. West of y"

3/12/33

#249. 1/2 mi. West Snog. Pass 2/21/33

#253

#255

Walters F.W. D. Truck

Mch. 21-1934 # 262

5.R. #15 - Stevens Pass- Just above Second Switch-Bock 5.R. #15 - Stevens Pass near site of old Crusher Plant