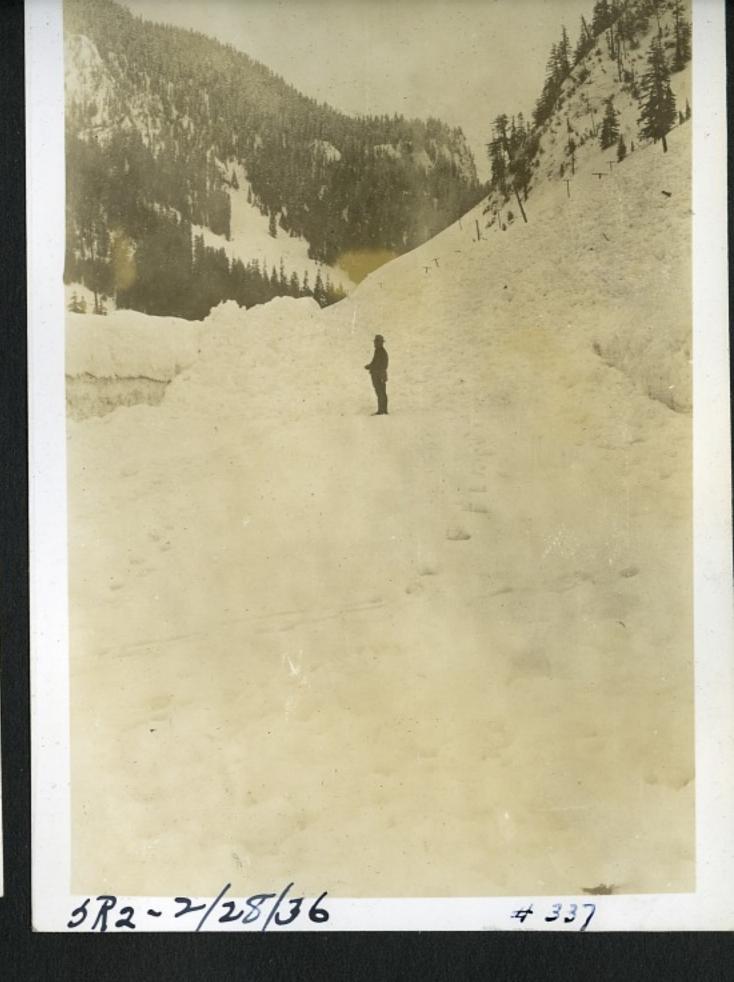

## 5772-2/28/16

STIPS 1/2 mi. East of Tye River

SR Nol- South of Everett Feb 6, 1936 #330

5/2-3/28/36 - +3

5R2-3/28/36

5R2-2/29/36