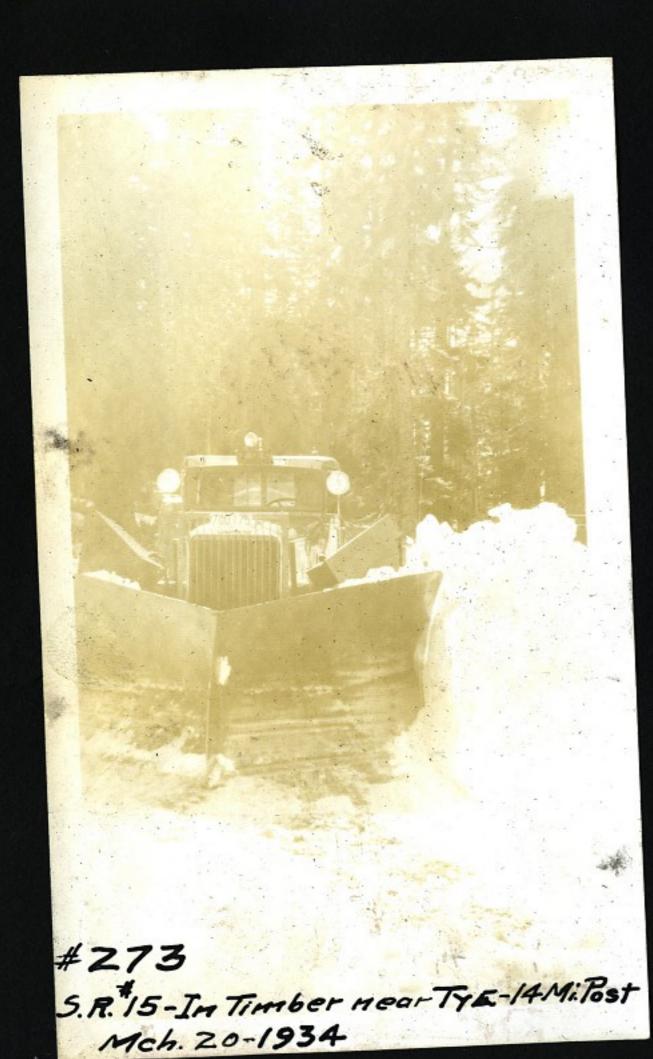

# 273 S.R. 15-In Timber Mear Ty E-14 Millist Mch. 20-1934 #275 5.R. #15-In Timber mear TYE-Mch. 20-1934 14 Mile Post

S.R.No.5-5/ides above Park Y- Showing Brush & Trees Jan. 1935.

#295

#294

S.R. 5 . May 1935