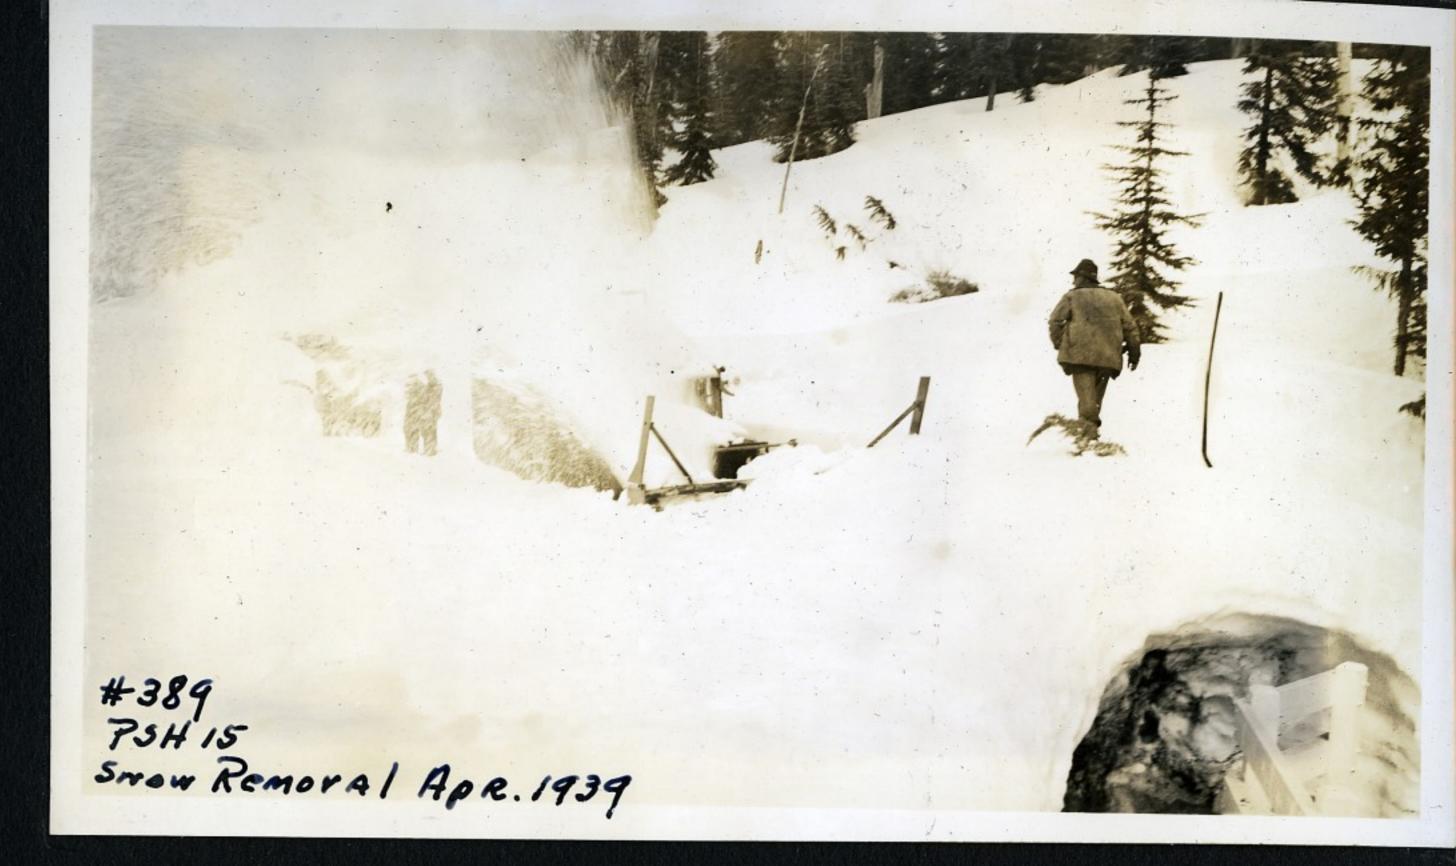

.



















#295



#294











































S.R. 5 . May 1935

# 315



SR 5 May 1935

# 311



SR 5 - May 1933

4317









## 5772-2/28/16

















STIPS 1/2 mi. East of Tye River



























SR Nol- South of Everett Feb 6, 1936 #330











5/2-3/28/36 - +3

5R2-3/28/36





















5R2-2/29/36

# 357









1/2-3/1/36

#359

5/2-3/1/36



SP2-3/1/36 # 364

SP2-3/1/36



















R2-3/1/36 #36

5/2-3/1/30

4R2-3/1/36

# 369









SR 5 Just East of Coyuse Pass 12-10-36











Swag. Summet MAR. 6-1938



Snog. Summit MAR. 6-1938.



SNO9. SUMMIT MAR. 6-1938



Snog. Summit MAR. 6-1938







Swag. Summit MAR. 6.1938





















Snog. Summit 3-6-38





Snog. Summit 3-6-38

#389 PSH 15 Snow Re

















































8 5 39