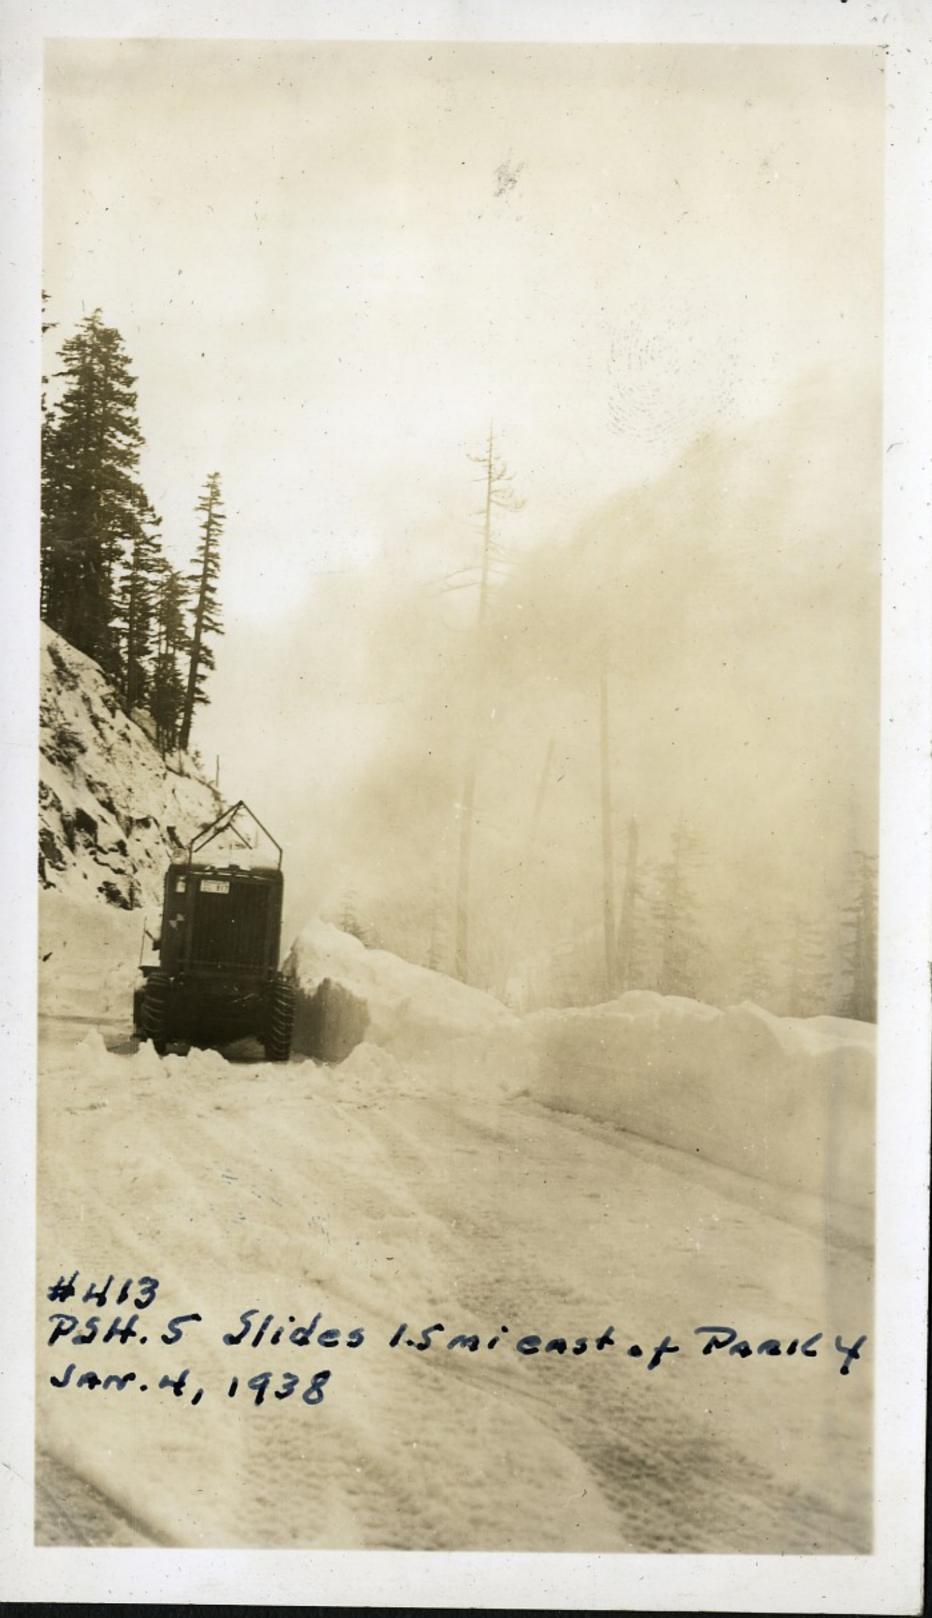

# 273 S.R. 15-In Timber Mear Ty E-14 Millist Mch. 20-1934 #275 5.R. #15-In Timber mear TYE-Mch. 20-1934 14 Mile Post

S.R.No.5-5/ides above Park Y- Showing Brush & Trees Jan. 1935.

#295

#294

S.R. 5 . May 1935