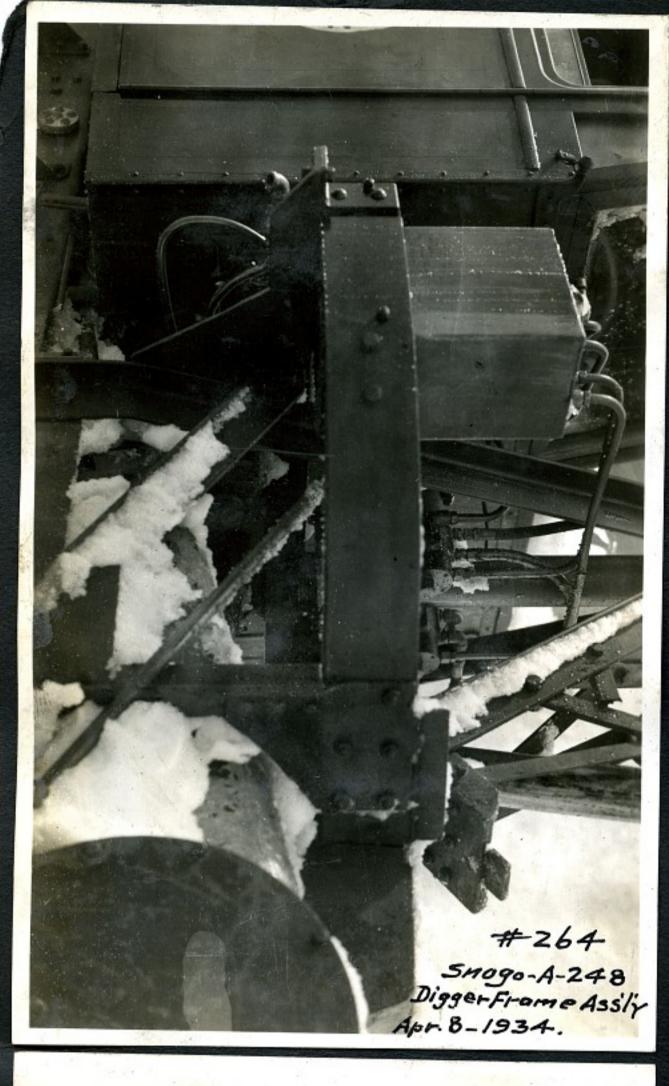

5055 Moved with 60 Best #239 5R5-4 mi Eust Park Entrance 2/6/33





Stevens Pass Near Miller Triver 4/1. Feb4-1929



#244.
SPIS East of Eagle Falls 3' Depth 1/31/33





#243 5.1P.15- Eagle Falls 3' 1/31/33



SRI- East side of Folida

3/4 Mi. West of y"

3/12/33







#249. 1/2 mi. West Snog. Pass 2/21/33







#253



#255















Walters F.W. D. Truck

Mch. 21-1934 # 262

































5.R. #15 - Stevens Pass- Just above Second Switch-Bock 5.R. #15 - Stevens Pass near site of old Crusher Plant

# 273 S.R. 15-In Timber Mear Ty E-14 Millist Mch. 20-1934 #275 5.R. #15-In Timber mear TYE-Mch. 20-1934 14 Mile Post

























S.R.No.5-5/ides above Park Y- Showing Brush & Trees Jan. 1935.



















#295



#294











































S.R. 5 . May 1935

# 315



SR 5 May 1935

# 311



SR 5 - May 1933

4317









## 5772-2/28/16

















STIPS 1/2 mi. East of Tye River



























SR Nol- South of Everett Feb 6, 1936 #330











5/2-3/28/36 - +3

5R2-3/28/36





















5R2-2/29/36

# 357









1/2-3/1/36

#359

5/2-3/1/36



SP2-3/1/36 # 364

SP2-3/1/36