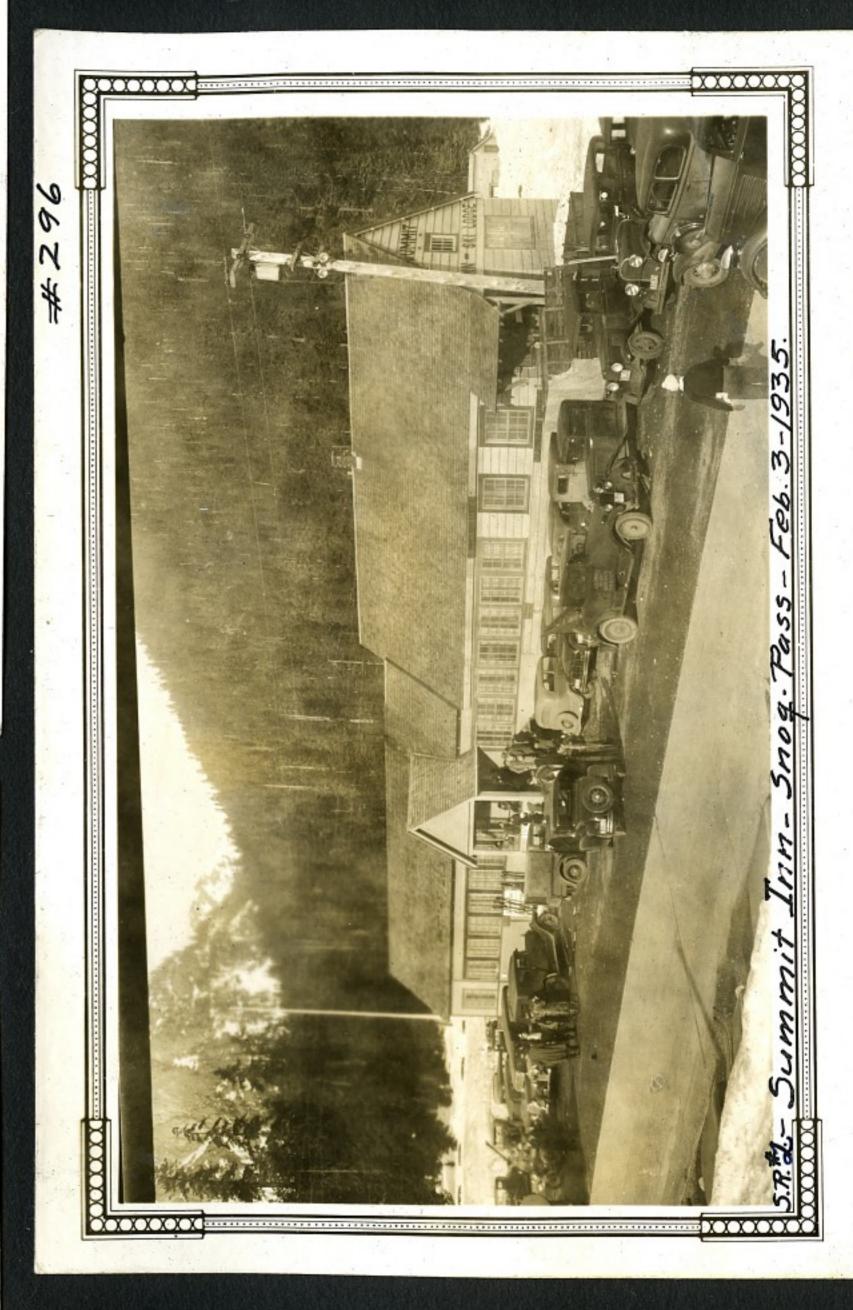

# 273 S.R. 15-In Timber Mear Ty E-14 Millist Mch. 20-1934 #275 5.R. #15-In Timber mear TYE-Mch. 20-1934 14 Mile Post

S.R.No.5-5/ides above Park Y- Showing Brush & Trees Jan. 1935.

#295

#294

S.R. 5 . May 1935