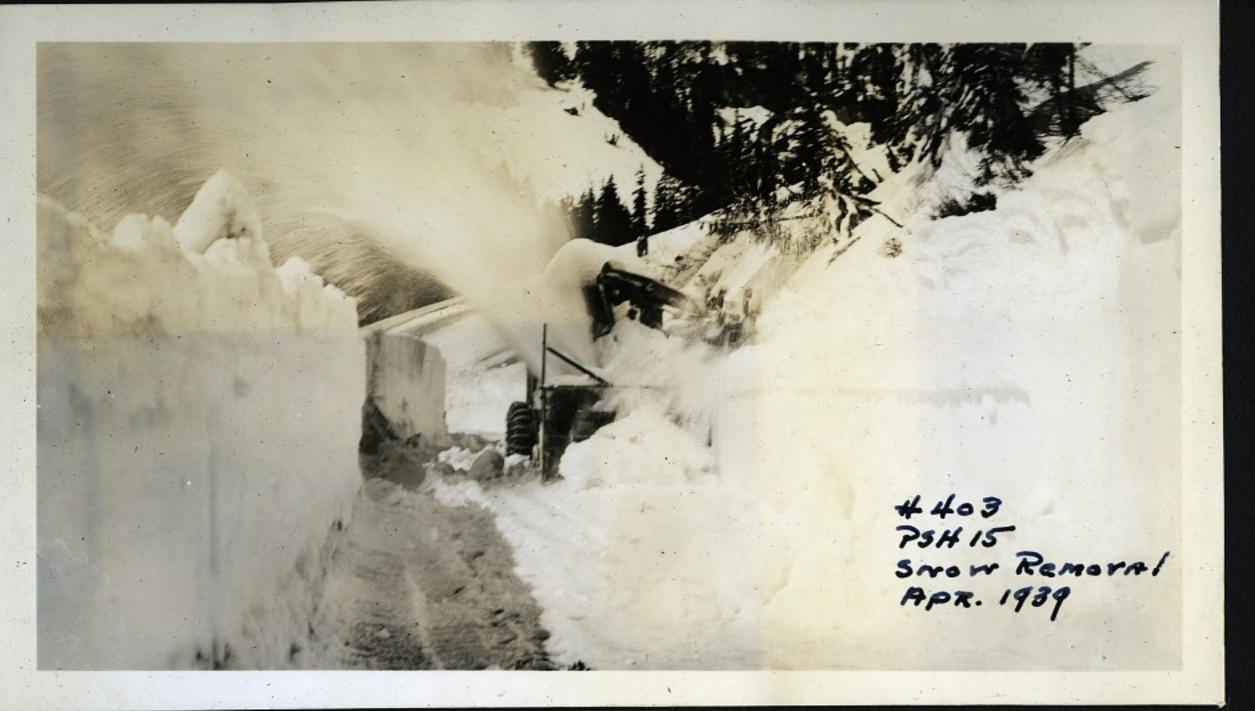

#294











































S.R. 5 . May 1935

# 315



SR 5 May 1935

# 311



SR 5 - May 1933

4317









## 5772-2/28/16

















STIPS 1/2 mi. East of Tye River



























SR Nol- South of Everett Feb 6, 1936 #330











5/2-3/28/36 - +3

5R2-3/28/36





















5R2-2/29/36

# 357









1/2-3/1/36

#359

5/2-3/1/36



SP2-3/1/36 # 364

SP2-3/1/36



















R2-3/1/36 #36

5/2-3/1/30

4R2-3/1/36

# 369









SR 5 Just East of Coyuse Pass 12-10-36











Swag. Summet MAR. 6-1938



Snog. Summit MAR. 6-1938.



SNO9. SUMMIT MAR. 6-1938



Snog. Summit MAR. 6-1938







Swag. Summit MAR. 6.1938





















Snog. Summit 3-6-38





Snog. Summit 3-6-38

#389 PSH 15 Snow Re

















































8 5 39