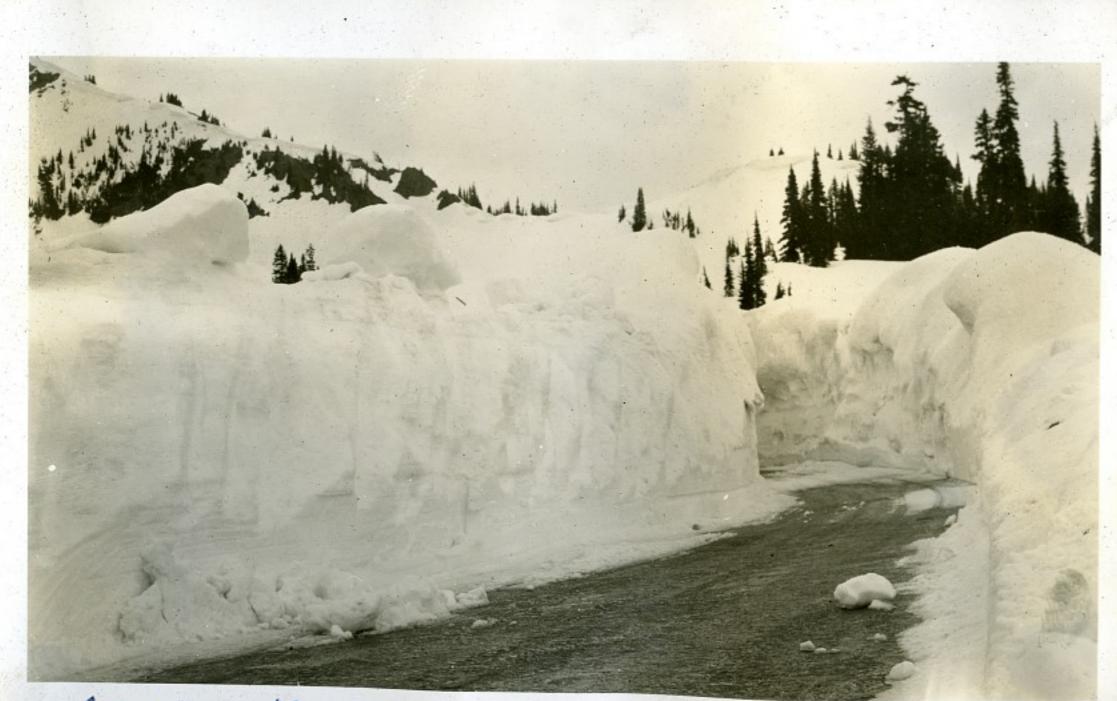

Eust Park Entrance 2/6/33





Stevens Pass Near Miller Triver 4/1. Feb4-1929



#244.
SPIS East of Eagle Falls 3' Depth 1/31/33





#243 5.1P.15- Eagle Falls 3' 1/31/33



SRI- East side of Folida

3/4 Mi. West of y"

3/12/33







#249. 1/2 mi. West Snog. Pass 2/21/33







#253



#255















Walters F.W. D. Truck

Mch. 21-1934 # 262

































5.R. #15 - Stevens Pass- Just above Second Switch-Bock 5.R. #15 - Stevens Pass near site of old Crusher Plant

# 273 S.R. 15-In Timber Mear Ty E-14 Millist Mch. 20-1934 #275 5.R. #15-In Timber mear TYE-Mch. 20-1934 14 Mile Post

























S.R.No.5-5/ides above Park Y- Showing Brush & Trees Jan. 1935.



















#295



#294











































S.R. 5 . May 1935

# 315



SR 5 May 1935

# 311



SR 5 - May 1933

4317









## 5772-2/28/16

















STIPS 1/2 mi. East of Tye River



























SR Nol- South of Everett Feb 6, 1936 #330











5/2-3/28/36 - +3

5R2-3/28/36





















5R2-2/29/36

# 357









1/2-3/1/36

#359

5/2-3/1/36



SP2-3/1/36 # 364

SP2-3/1/36



















R2-3/1/36 #36

5/2-3/1/30

4R2-3/1/36

# 369









SR 5 Just East of Coyuse Pass 12-10-36











Swag. Summet MAR. 6-1938



Snog. Summit MAR. 6-1938.



SNO9. SUMMIT MAR. 6-1938



Snog. Summit MAR. 6-1938







Swag. Summit MAR. 6.1938





















Snog. Summit 3-6-38





Snog. Summit 3-6-38

#389 PSH 15 Snow Re

















































8 5 39