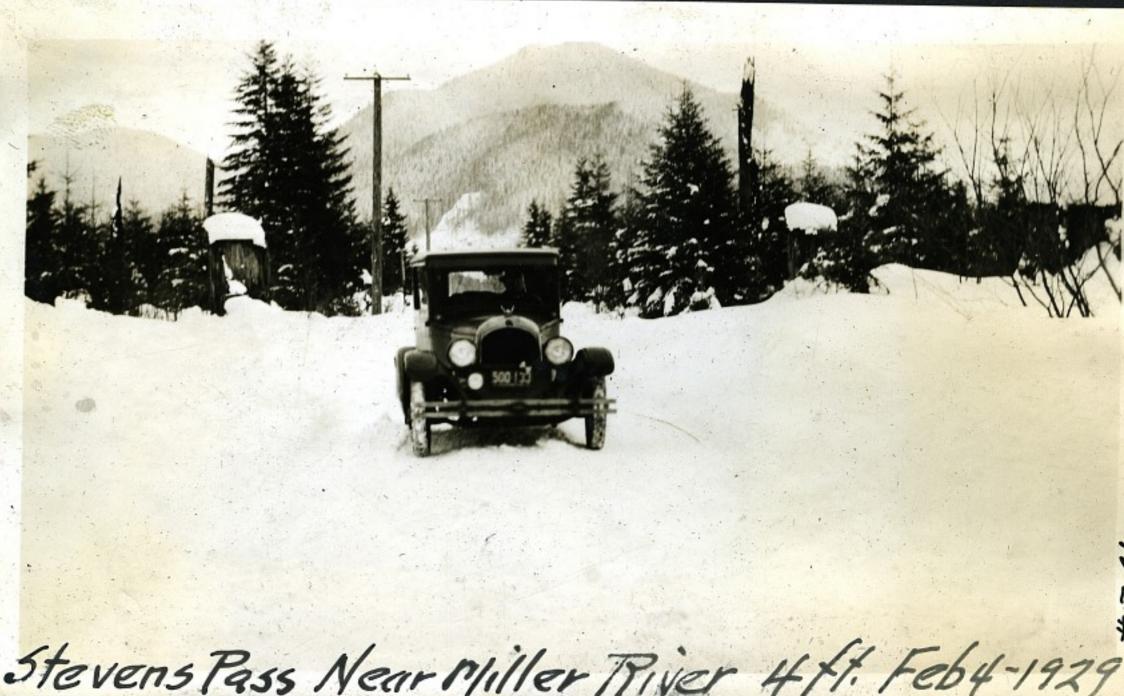

5055 Moved with 60 Best #239 5R5-4 mi Eust Park Entrance 2/6/33

Stevens Pass Near Miller Triver 4/1. Feb4-1929

#244.
SPIS East of Eagle Falls 3' Depth 1/31/33

#243 5.1P.15- Eagle Falls 3' 1/31/33

SRI- East side of Folida