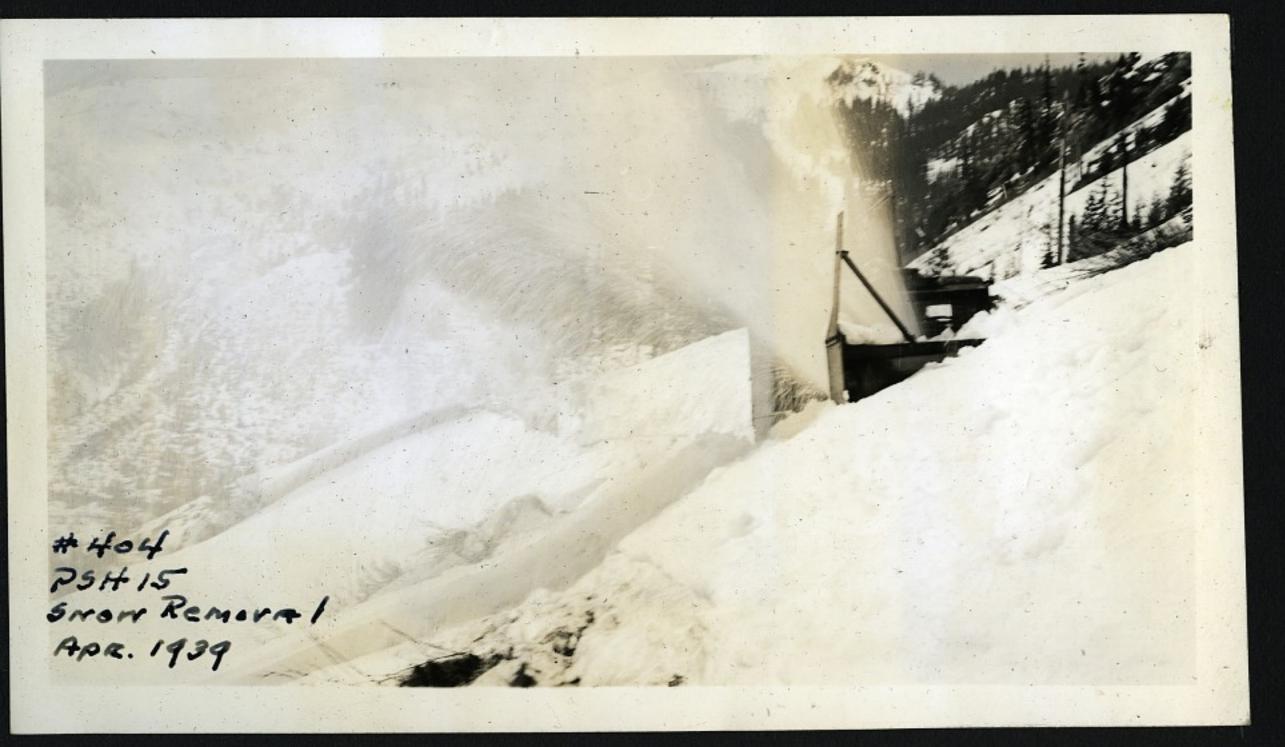

294











































S.R. 5 . May 1935

# 315



SR 5 May 1935

# 311



SR 5 - May 1933

4317









## 5772-2/28/16

















STIPS 1/2 mi. East of Tye River



























SR Nol- South of Everett Feb 6, 1936 #330











5/2-3/28/36 - +3

5R2-3/28/36





















5R2-2/29/36

# 357









1/2-3/1/36

#359

5/2-3/1/36



SP2-3/1/36 # 364

SP2-3/1/36



















R2-3/1/36 #36

5/2-3/1/30

4R2-3/1/36

# 369









SR 5 Just East of Coyuse Pass 12-10-36











Swag. Summet MAR. 6-1938



Snog. Summit MAR. 6-1938.



SNO9. SUMMIT MAR. 6-1938



Snog. Summit MAR. 6-1938







Swag. Summit MAR. 6.1938





















Snog. Summit 3-6-38





Snog. Summit 3-6-38

#389 PSH 15 Snow Re

















































8 5 39