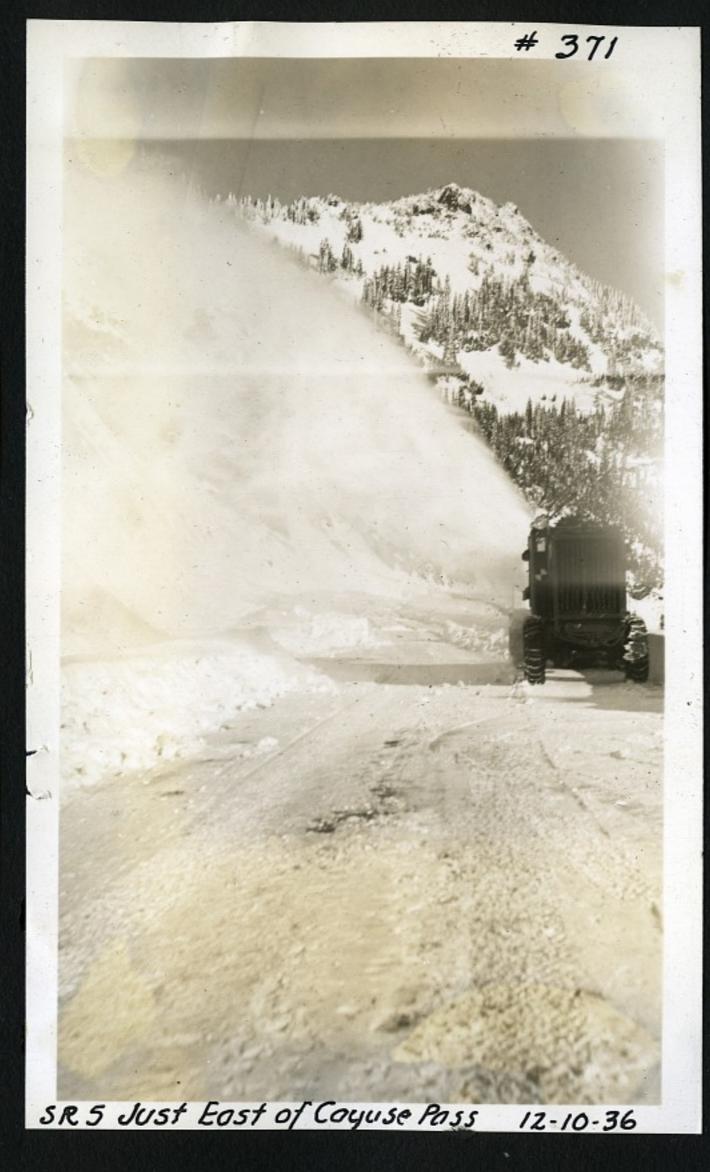

# 369

SR 5 Just East of Coyuse Pass 12-10-36

Swag. Summet MAR. 6-1938

Snog. Summit MAR. 6-1938.

SNO9. SUMMIT MAR. 6-1938

Snog. Summit MAR. 6-1938

Swag. Summit MAR. 6.1938

Snog. Summit 3-6-38