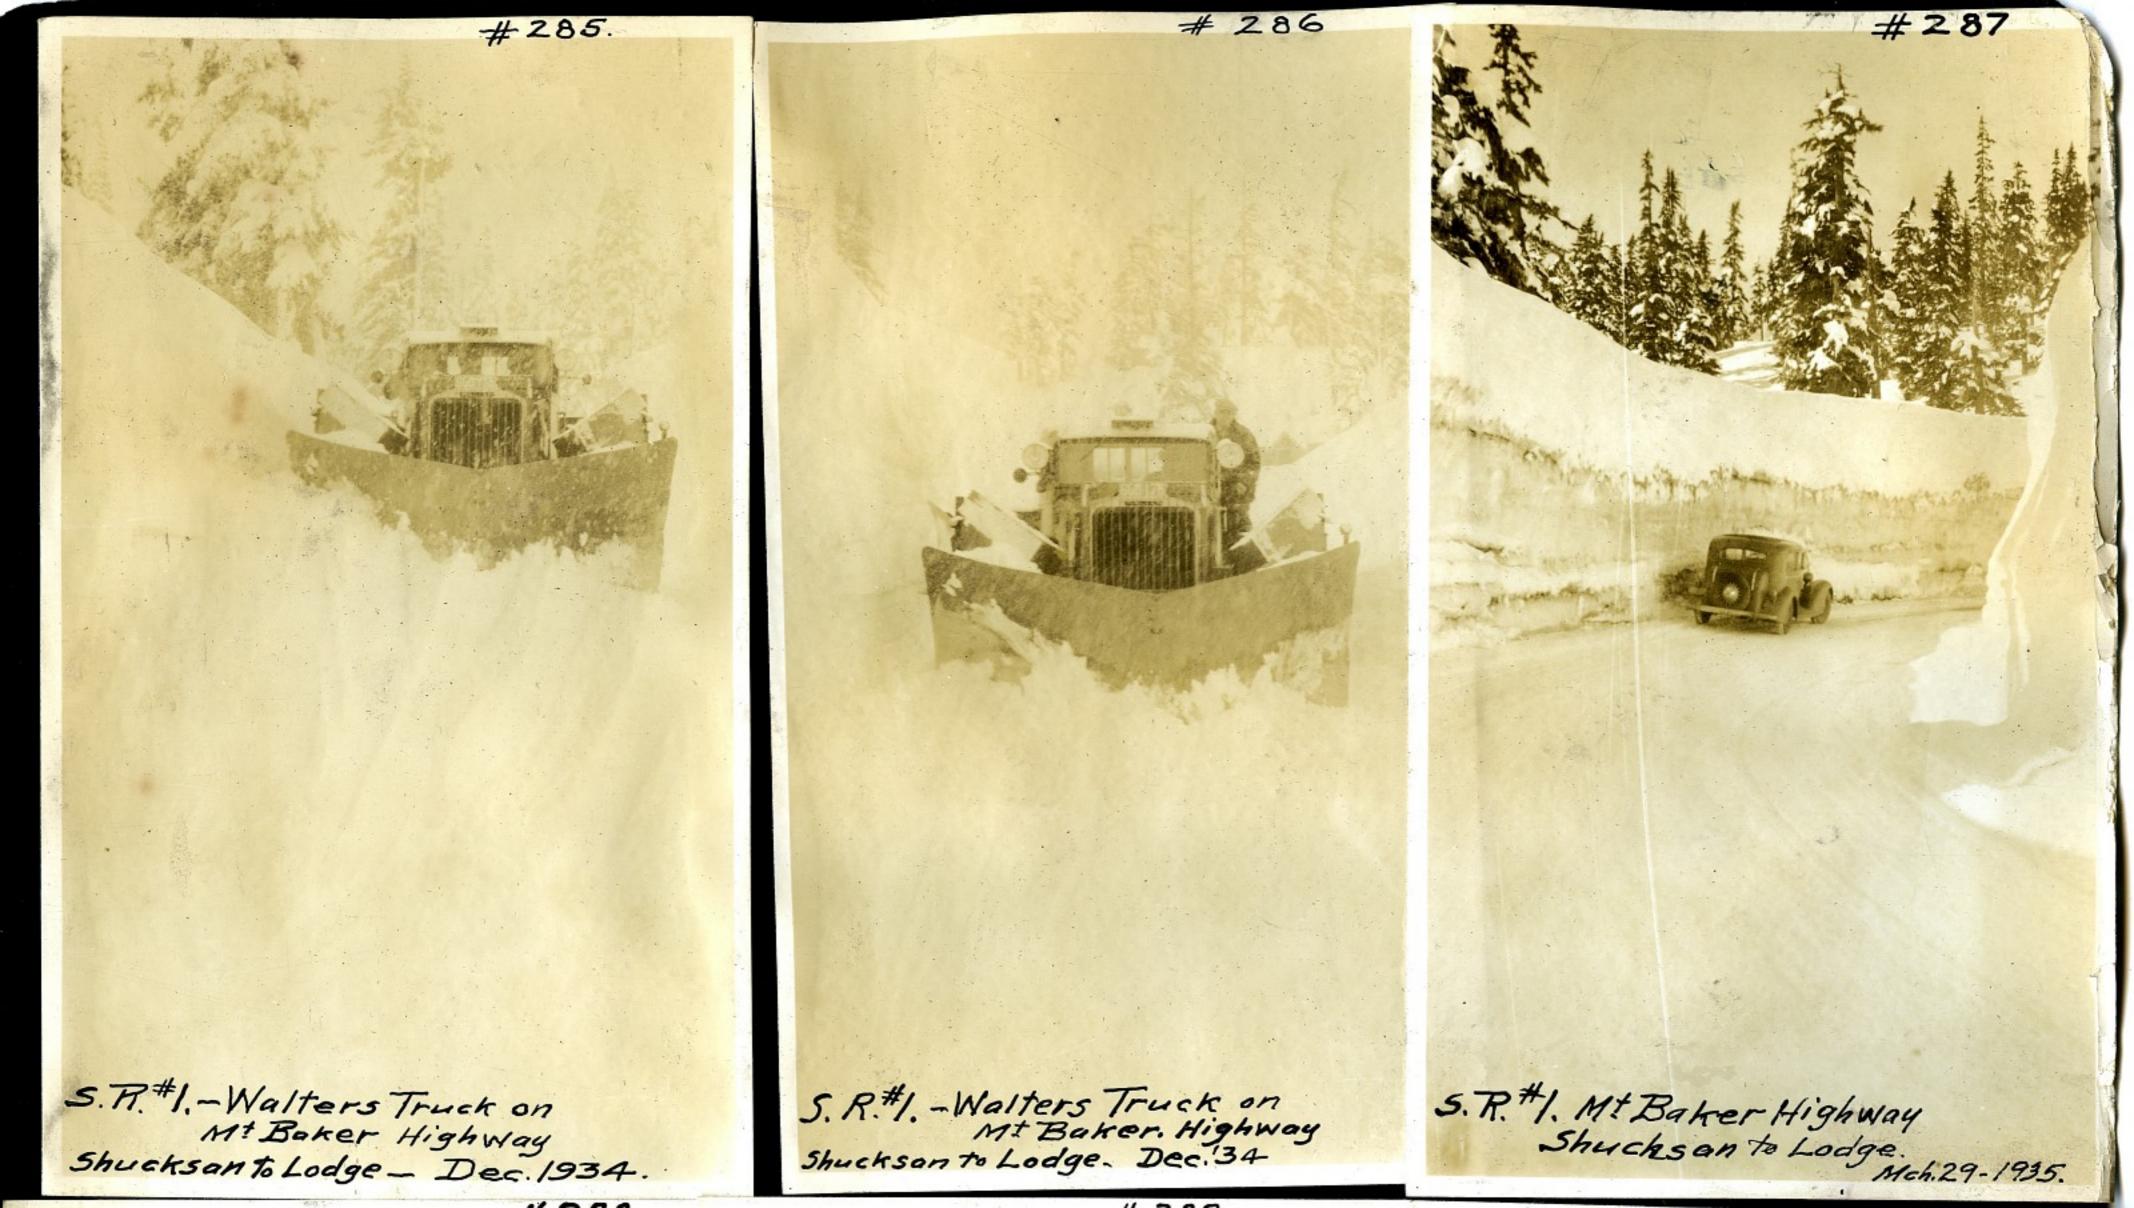

3/4 Mi. West of y"

3/12/33

#249. 1/2 mi. West Snog. Pass 2/21/33

#253

#255

Walters F.W. D. Truck

Mch. 21-1934 # 262

5.R. #15 - Stevens Pass- Just above Second Switch-Bock 5.R. #15 - Stevens Pass near site of old Crusher Plant