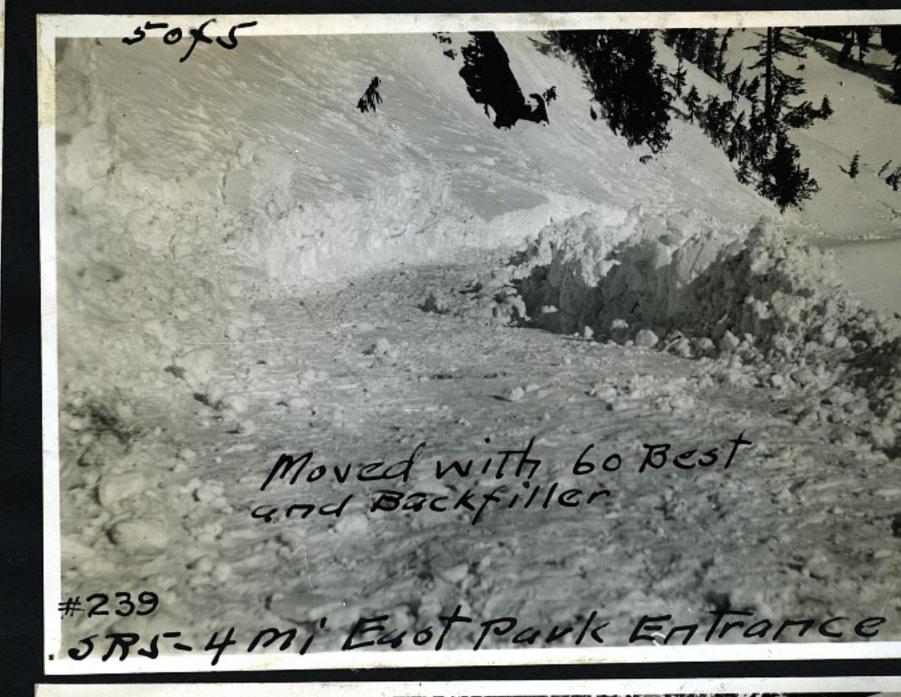

5055 Moved with 60 Best #239 5R5-4 mi Eust Park Entrance 2/6/33

Stevens Pass Near Miller Triver 4/1. Feb4-1929

#244.
SPIS East of Eagle Falls 3' Depth 1/31/33

#243 5.1P.15- Eagle Falls 3' 1/31/33

SRI- East side of Folida