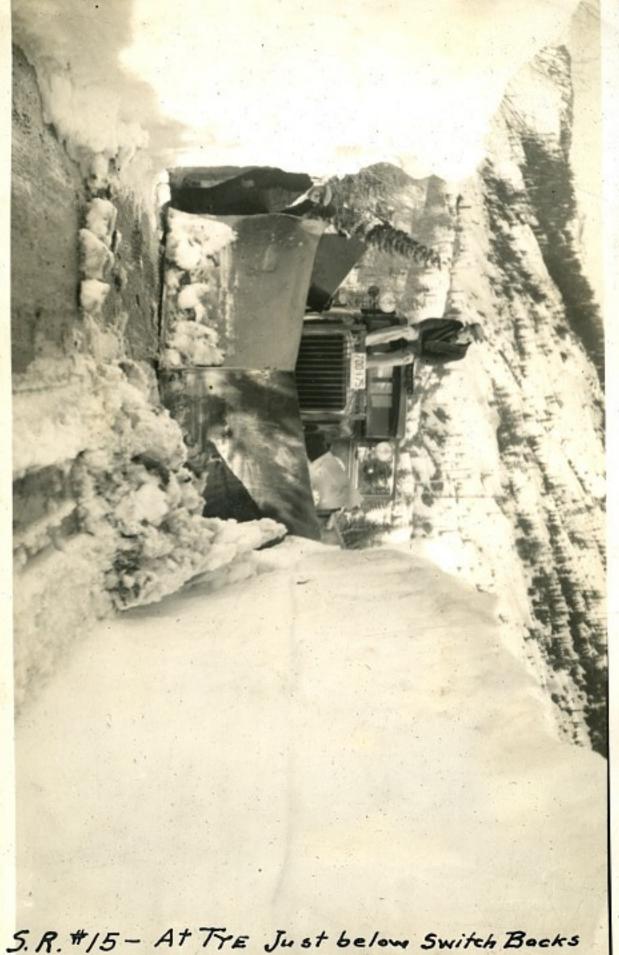

3/4 Mi. West of y"

3/12/33

#249. 1/2 mi. West Snog. Pass 2/21/33

#253

#255

Walters F.W. D. Truck

Mch. 21-1934 # 262

5.R. #15 - Stevens Pass- Just above Second Switch-Bock 5.R. #15 - Stevens Pass near site of old Crusher Plant