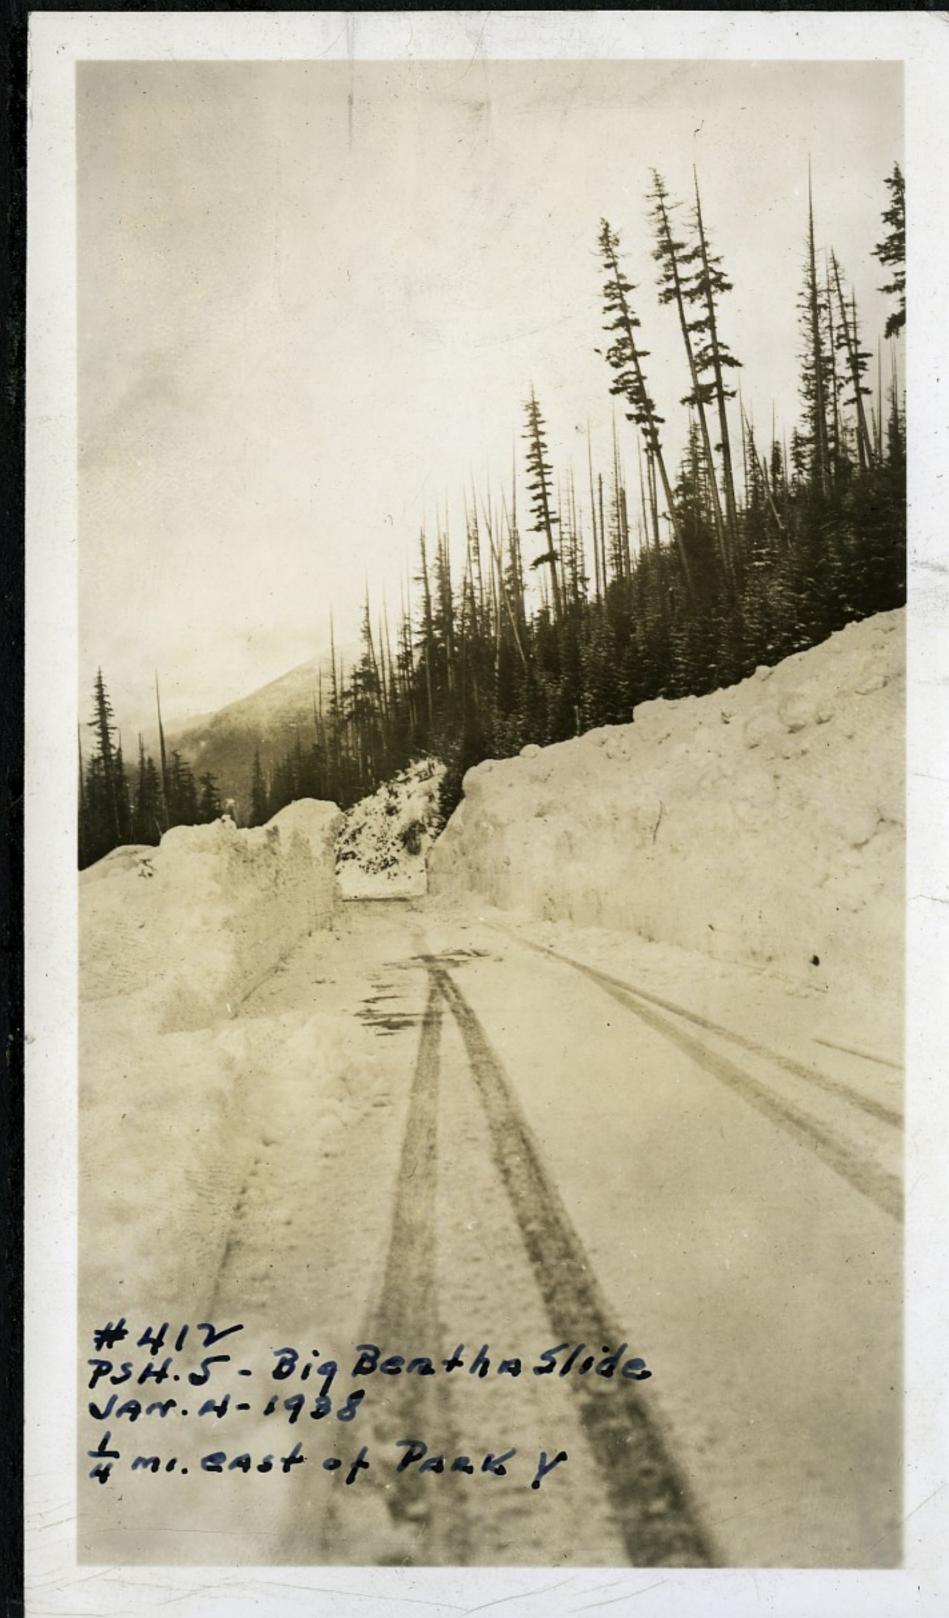

# 273 S.R. 15-In Timber Mear Ty E-14 Millist Mch. 20-1934 #275 5.R. #15-In Timber mear TYE-Mch. 20-1934 14 Mile Post

S.R.No.5-5/ides above Park Y- Showing Brush & Trees Jan. 1935.

#295

#294

S.R. 5 . May 1935