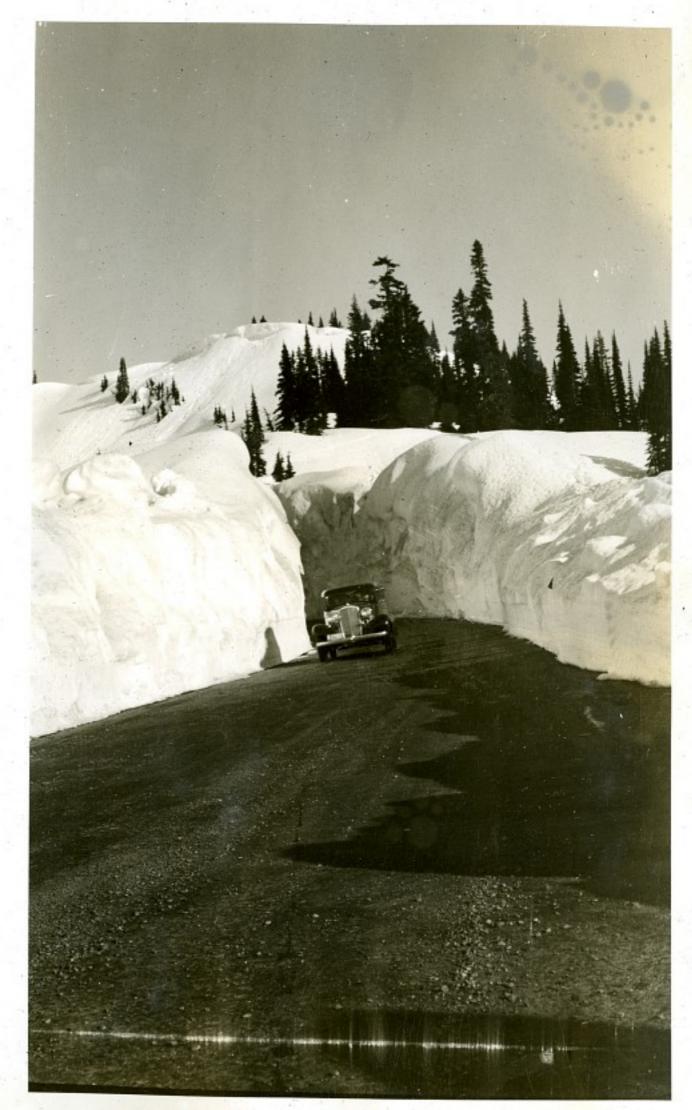

3





Stevens Pass Near Miller Triver 4/1. Feb4-1929



#244.
SPIS East of Eagle Falls 3' Depth 1/31/33





#243 5.1P.15- Eagle Falls 3' 1/31/33



SRI- East side of Folida

3/4 Mi. West of y"

3/12/33







#249. 1/2 mi. West Snog. Pass 2/21/33







#253



#255















Walters F.W. D. Truck

Mch. 21-1934 # 262

































5.R. #15 - Stevens Pass- Just above Second Switch-Bock 5.R. #15 - Stevens Pass near site of old Crusher Plant

# 273 S.R. 15-In Timber Mear Ty E-14 Millist Mch. 20-1934 #275 5.R. #15-In Timber mear TYE-Mch. 20-1934 14 Mile Post

























S.R.No.5-5/ides above Park Y- Showing Brush & Trees Jan. 1935.



















#295



#294











































S.R. 5 . May 1935

# 315



SR 5 May 1935

# 311



SR 5 - May 1933

4317









## 5772-2/28/16

















STIPS 1/2 mi. East of Tye River



























SR Nol- South of Everett Feb 6, 1936 #330











5/2-3/28/36 - +3

5R2-3/28/36





















5R2-2/29/36

# 357









1/2-3/1/36

#359

5/2-3/1/36



SP2-3/1/36 # 364

SP2-3/1/36



















R2-3/1/36 #36

5/2-3/1/30

4R2-3/1/36

# 369









SR 5 Just East of Coyuse Pass 12-10-36











Swag. Summet MAR. 6-1938



Snog. Summit MAR. 6-1938.



SNO9. SUMMIT MAR. 6-1938



Snog. Summit MAR. 6-1938







Swag. Summit MAR. 6.1938





















Snog. Summit 3-6-38





Snog. Summit 3-6-38

#389 PSH 15 Snow Re

















































8 5 39