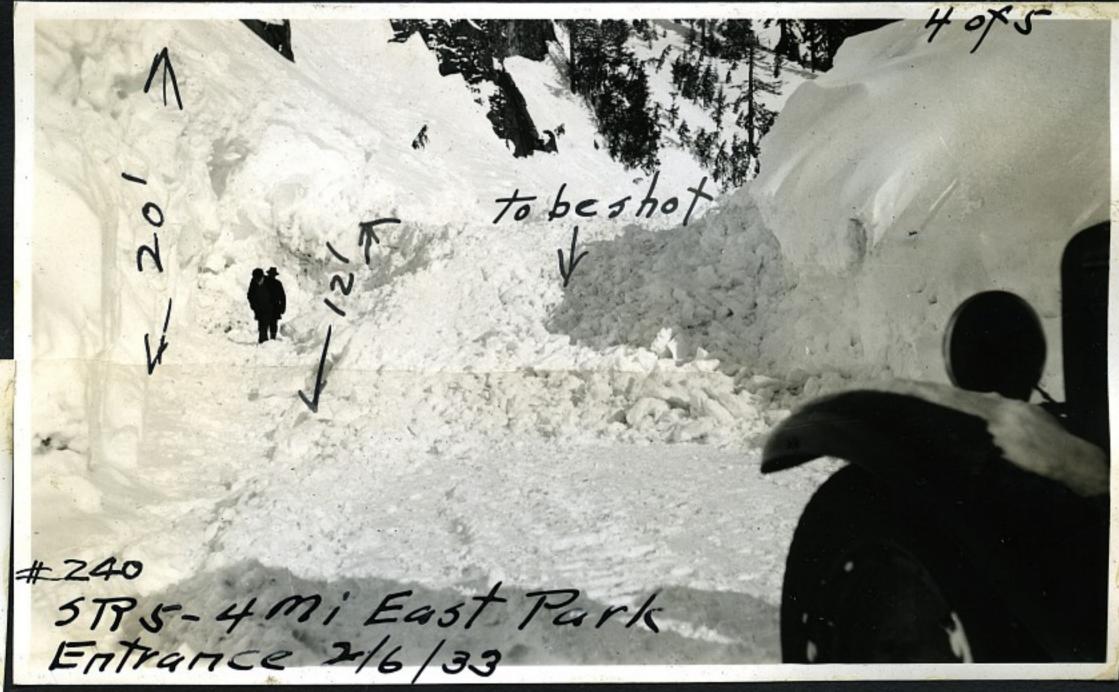

5055 Moved with 60 Best #239 5R5-4 mi Eust Park Entrance 2/6/33

Stevens Pass Near Miller Triver 4/1. Feb4-1929

#244.
SPIS East of Eagle Falls 3' Depth 1/31/33

#243 5.1P.15- Eagle Falls 3' 1/31/33

SRI- East side of Folida