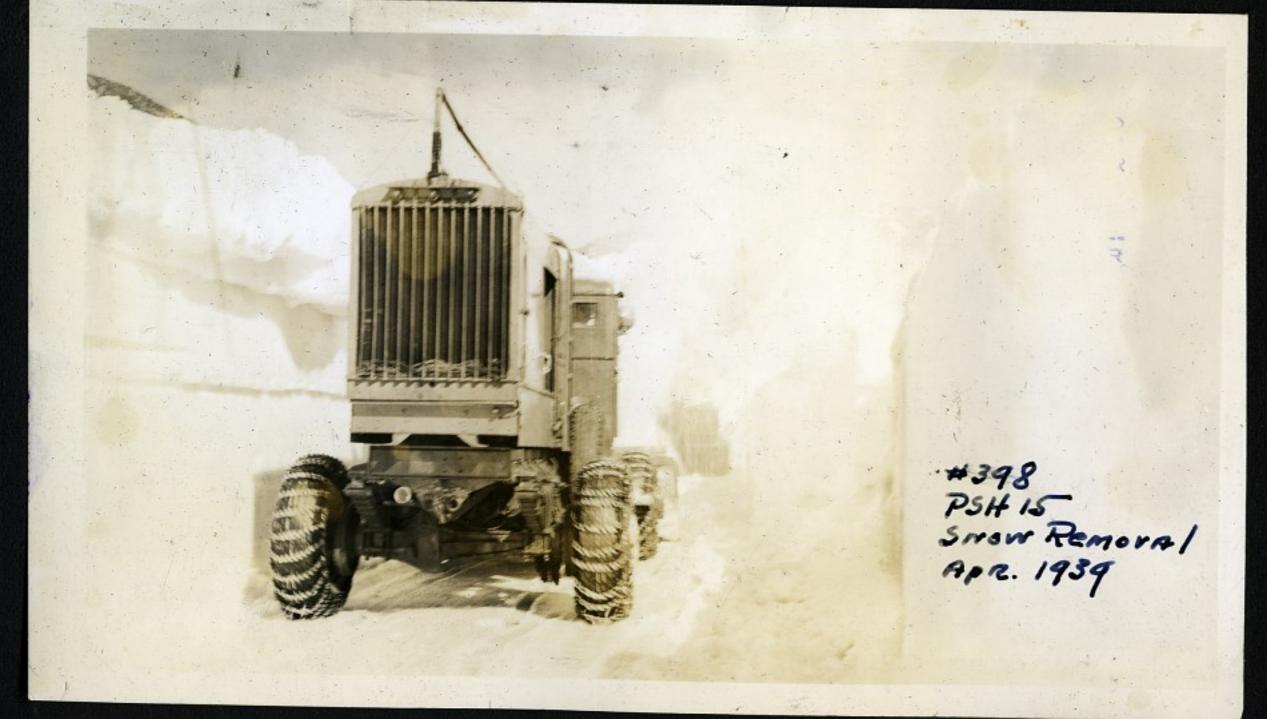

#295



#294











































S.R. 5 . May 1935

# 315



SR 5 May 1935

# 311



SR 5 - May 1933

4317









## 5772-2/28/16

















STIPS 1/2 mi. East of Tye River



























SR Nol- South of Everett Feb 6, 1936 #330











5/2-3/28/36 - +3

5R2-3/28/36





















5R2-2/29/36

# 357









1/2-3/1/36

#359

5/2-3/1/36



SP2-3/1/36 # 364

SP2-3/1/36



















R2-3/1/36 #36

5/2-3/1/30

4R2-3/1/36

# 369









SR 5 Just East of Coyuse Pass 12-10-36











Swag. Summet MAR. 6-1938



Snog. Summit MAR. 6-1938.



SNO9. SUMMIT MAR. 6-1938



Snog. Summit MAR. 6-1938







Swag. Summit MAR. 6.1938





















Snog. Summit 3-6-38





Snog. Summit 3-6-38

#389 PSH 15 Snow Re

















































8 5 39