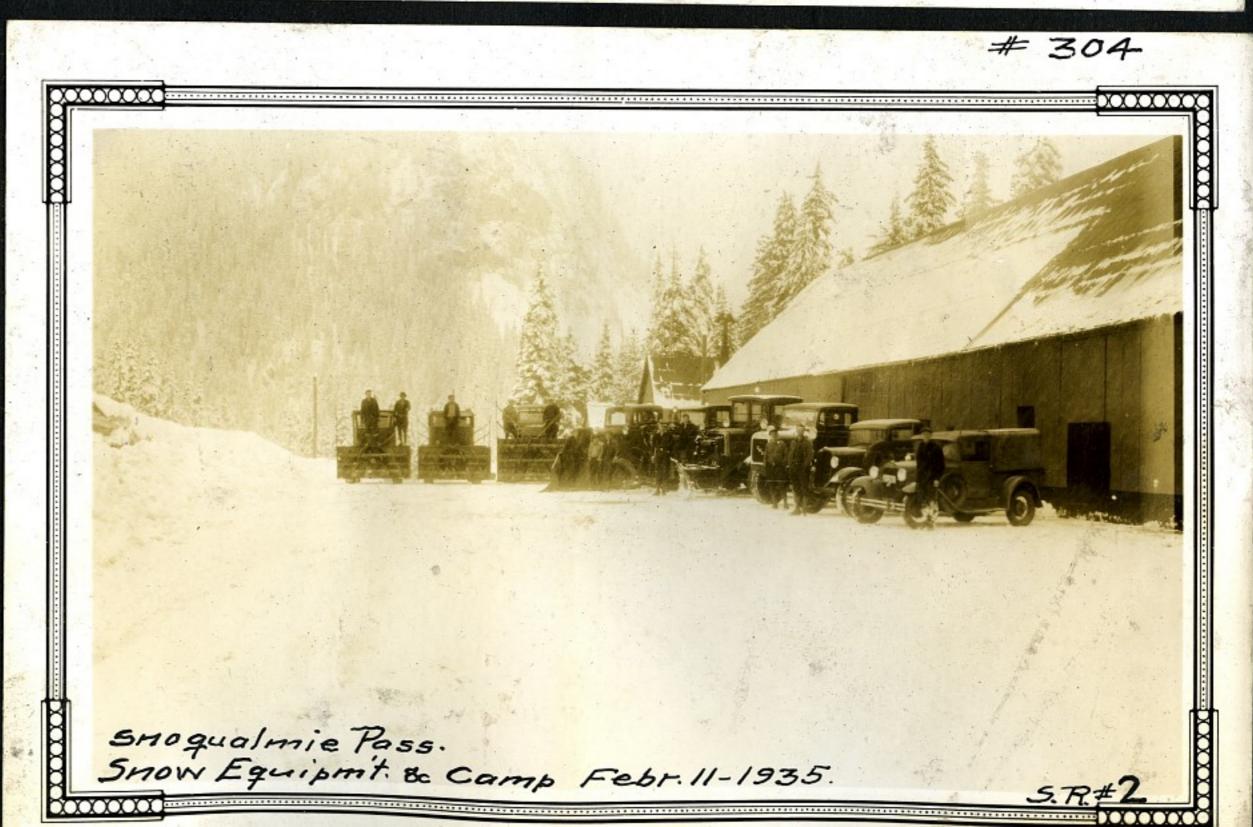

5055 Moved with 60 Best #239 5R5-4 mi Eust Park Entrance 2/6/33





Stevens Pass Near Miller Triver 4/1. Feb4-1929



#244.
SPIS East of Eagle Falls 3' Depth 1/31/33





#243 5.1P.15- Eagle Falls 3' 1/31/33



SRI- East side of Folida

3/4 Mi. West of y"

3/12/33







#249. 1/2 mi. West Snog. Pass 2/21/33







#253



#255















Walters F.W. D. Truck

Mch. 21-1934 # 262

































5.R. #15 - Stevens Pass- Just above Second Switch-Bock 5.R. #15 - Stevens Pass near site of old Crusher Plant

# 273 S.R. 15-In Timber Mear Ty E-14 Millist Mch. 20-1934 #275 5.R. #15-In Timber mear TYE-Mch. 20-1934 14 Mile Post

























S.R.No.5-5/ides above Park Y- Showing Brush & Trees Jan. 1935.



















#295



#294











































S.R. 5 . May 1935

# 315



SR 5 May 1935

# 311



SR 5 - May 1933

4317









## 5772-2/28/16

















STIPS 1/2 mi. East of Tye River



























SR Nol- South of Everett Feb 6, 1936 #330











5/2-3/28/36 - +3

5R2-3/28/36





















5R2-2/29/36

# 357









1/2-3/1/36

#359

5/2-3/1/36



SP2-3/1/36 # 364

SP2-3/1/36



















R2-3/1/36 #36

5/2-3/1/30

4R2-3/1/36

# 369









SR 5 Just East of Coyuse Pass 12-10-36











Swag. Summet MAR. 6-1938



Snog. Summit MAR. 6-1938.



SNO9. SUMMIT MAR. 6-1938



Snog. Summit MAR. 6-1938







Swag. Summit MAR. 6.1938





















Snog. Summit 3-6-38





Snog. Summit 3-6-38

#389 PSH 15 Snow Re

















































8 5 39