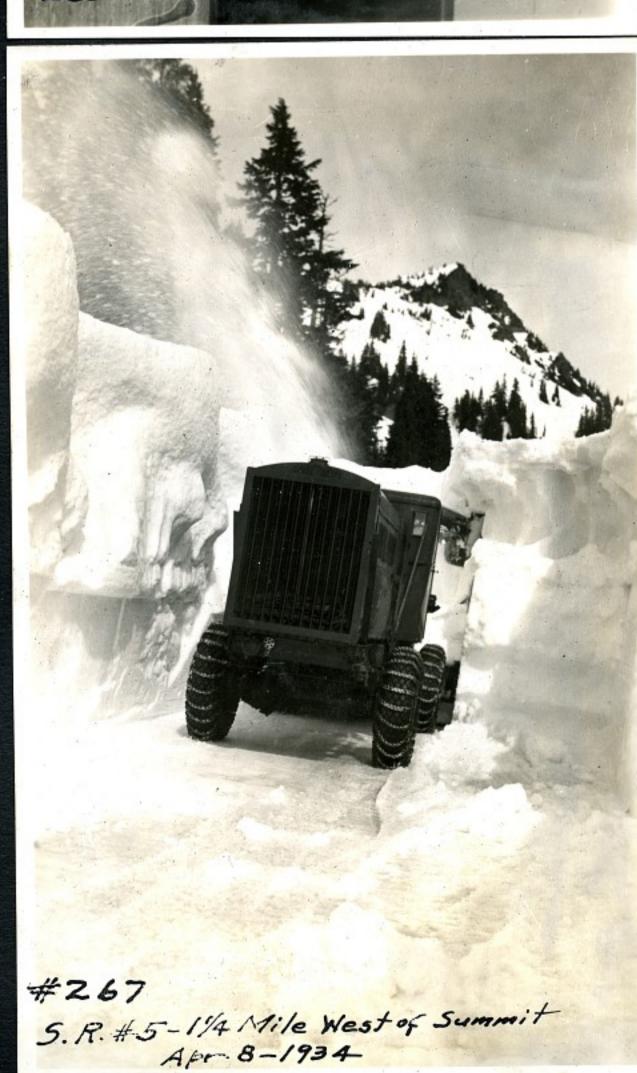

5055 Moved with 60 Best #239 5R5-4 mi Eust Park Entrance 2/6/33





Stevens Pass Near Miller Triver 4/1. Feb4-1929



#244.
SPIS East of Eagle Falls 3' Depth 1/31/33





#243 5.1P.15- Eagle Falls 3' 1/31/33



SRI- East side of Folida

3/4 Mi. West of y"

3/12/33







#249. 1/2 mi. West Snog. Pass 2/21/33







#253



#255















Walters F.W. D. Truck

Mch. 21-1934 # 262

































5.R. #15 - Stevens Pass- Just above Second Switch-Bock 5.R. #15 - Stevens Pass near site of old Crusher Plant

# 273 S.R. 15-In Timber Mear Ty E-14 Millist Mch. 20-1934 #275 5.R. #15-In Timber mear TYE-Mch. 20-1934 14 Mile Post

























S.R.No.5-5/ides above Park Y- Showing Brush & Trees Jan. 1935.



















#295



#294











































S.R. 5 . May 1935

# 315



SR 5 May 1935

# 311



SR 5 - May 1933

4317









## 5772-2/28/16

















STIPS 1/2 mi. East of Tye River



























SR Nol- South of Everett Feb 6, 1936 #330











5/2-3/28/36 - +3

5R2-3/28/36





















5R2-2/29/36

# 357









1/2-3/1/36

#359

5/2-3/1/36



SP2-3/1/36 # 364

SP2-3/1/36