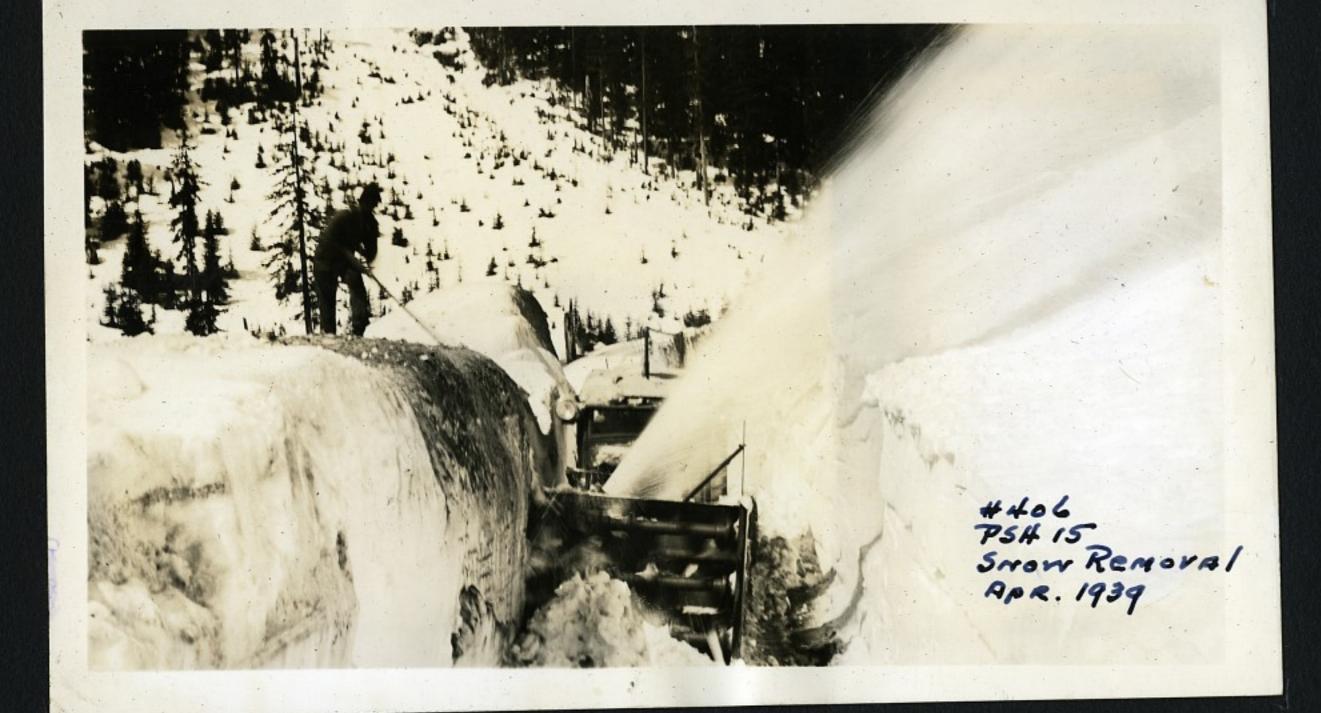

S.R. 5 . May 1935

# 315



SR 5 May 1935

# 311



SR 5 - May 1933

4317









## 5772-2/28/16

















STIPS 1/2 mi. East of Tye River



























SR Nol- South of Everett Feb 6, 1936 #330











5/2-3/28/36 - +3

5R2-3/28/36





















5R2-2/29/36

# 357









1/2-3/1/36

#359

5/2-3/1/36



SP2-3/1/36 # 364

SP2-3/1/36



















R2-3/1/36 #36

5/2-3/1/30

4R2-3/1/36

# 369









SR 5 Just East of Coyuse Pass 12-10-36











Swag. Summet MAR. 6-1938



Snog. Summit MAR. 6-1938.



SNO9. SUMMIT MAR. 6-1938



Snog. Summit MAR. 6-1938







Swag. Summit MAR. 6.1938





















Snog. Summit 3-6-38





Snog. Summit 3-6-38

#389 PSH 15 Snow Re

















































8 5 39