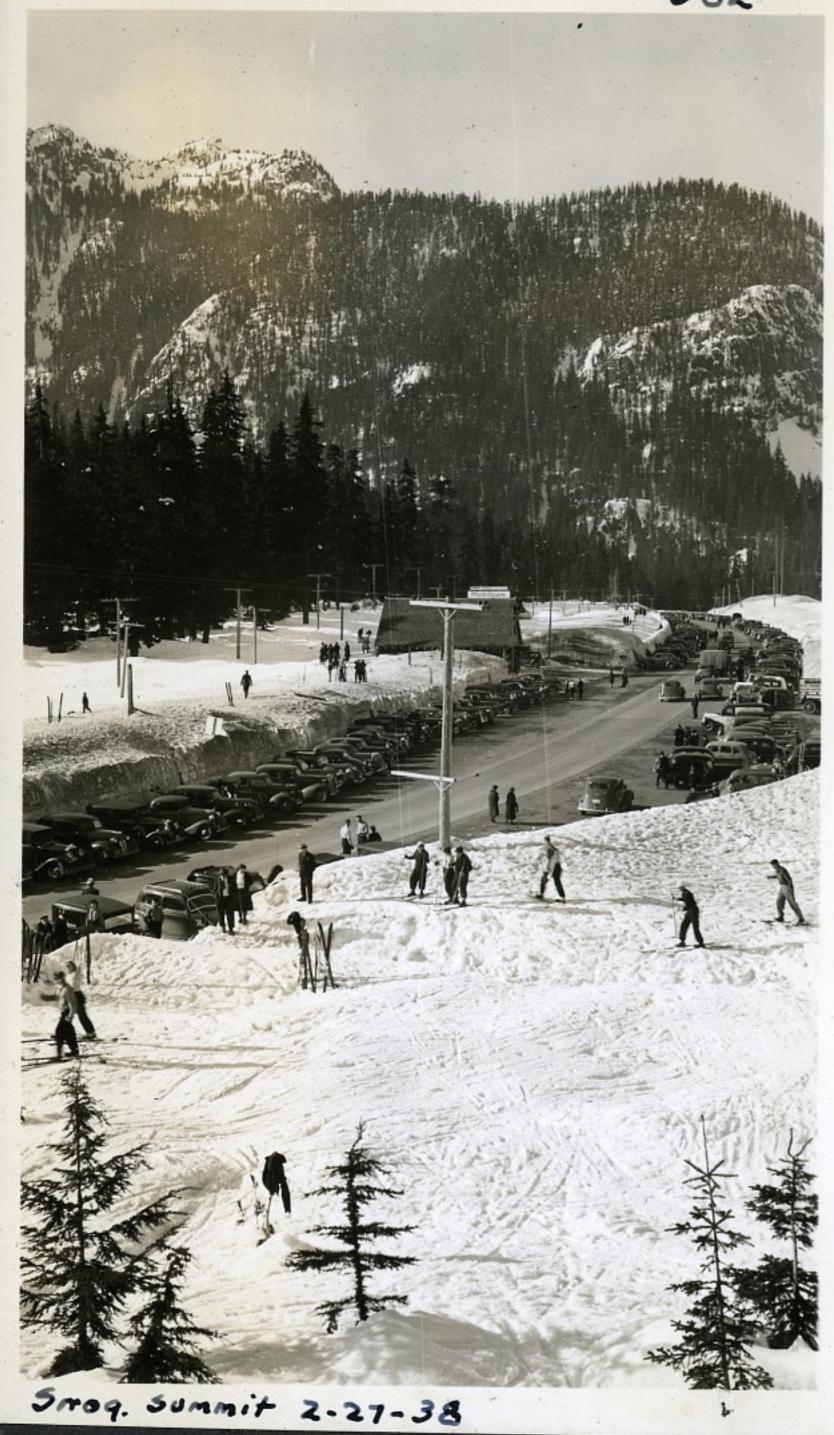

# 369

SR 5 Just East of Coyuse Pass 12-10-36

Swag. Summet MAR. 6-1938

Snog. Summit MAR. 6-1938.

SNO9. SUMMIT MAR. 6-1938

Snog. Summit MAR. 6-1938

Swag. Summit MAR. 6.1938

Snog. Summit 3-6-38

Snog. Summit 3-6-38

#389 PSH 15 Snow Re

8 5 39