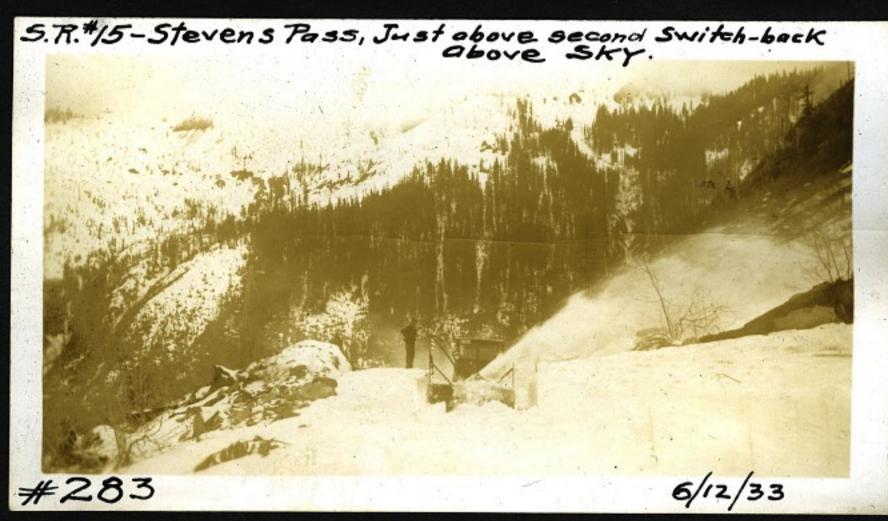

3/4 Mi. West of y"

3/12/33

#249. 1/2 mi. West Snog. Pass 2/21/33

#253

#255

Walters F.W. D. Truck

Mch. 21-1934 # 262

5.R. #15 - Stevens Pass- Just above Second Switch-Bock 5.R. #15 - Stevens Pass near site of old Crusher Plant