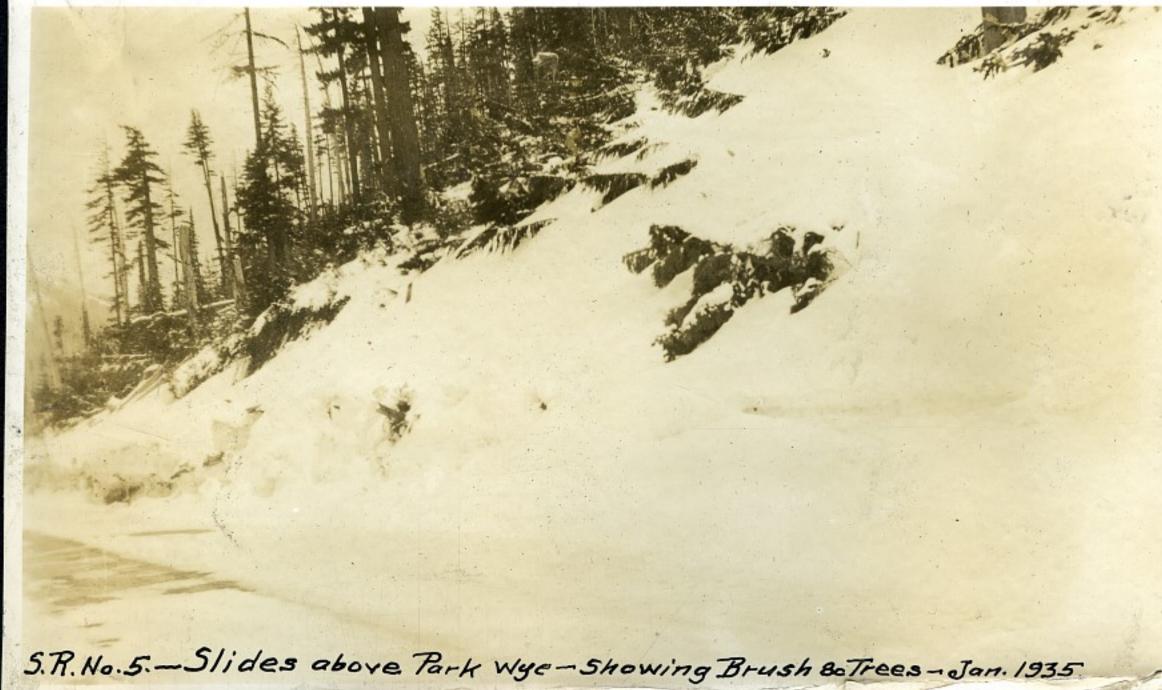

# 273 S.R. 15-In Timber Mear Ty E-14 Millist Mch. 20-1934 #275 5.R. #15-In Timber mear TYE-Mch. 20-1934 14 Mile Post

S.R.No.5-5/ides above Park Y- Showing Brush & Trees Jan. 1935.

#295

#294

S.R. 5 . May 1935