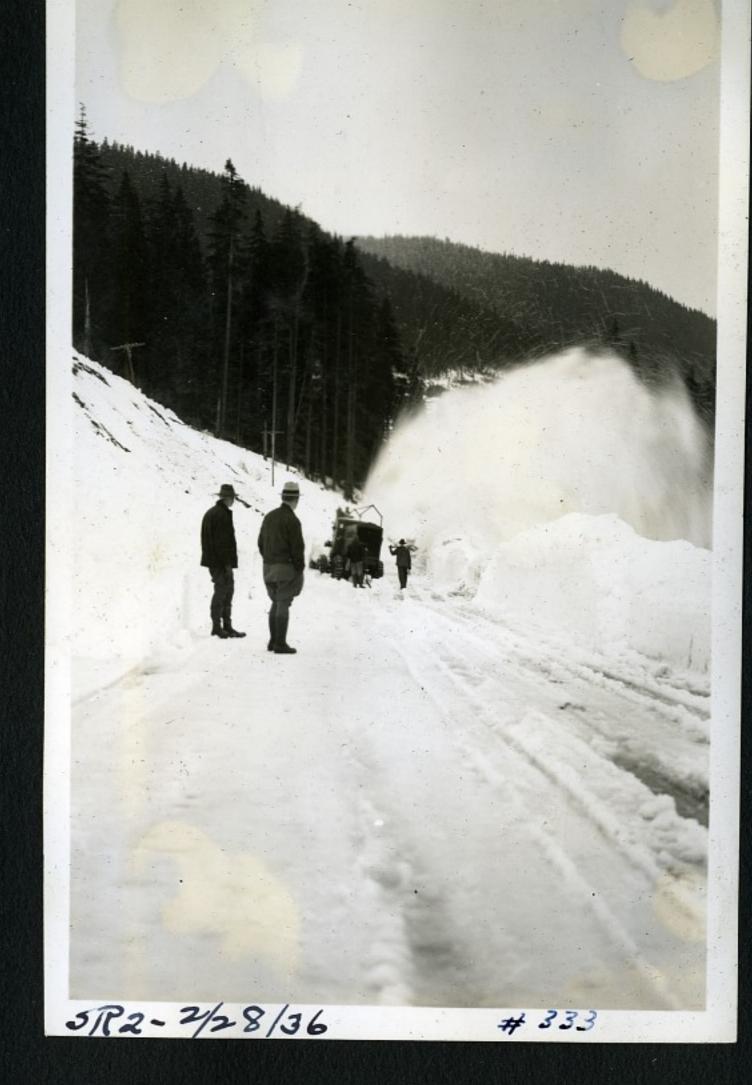

## 5772-2/28/16

STIPS 1/2 mi. East of Tye River

SR Nol- South of Everett Feb 6, 1936 #330

5/2-3/28/36 - +3

5R2-3/28/36

5R2-2/29/36