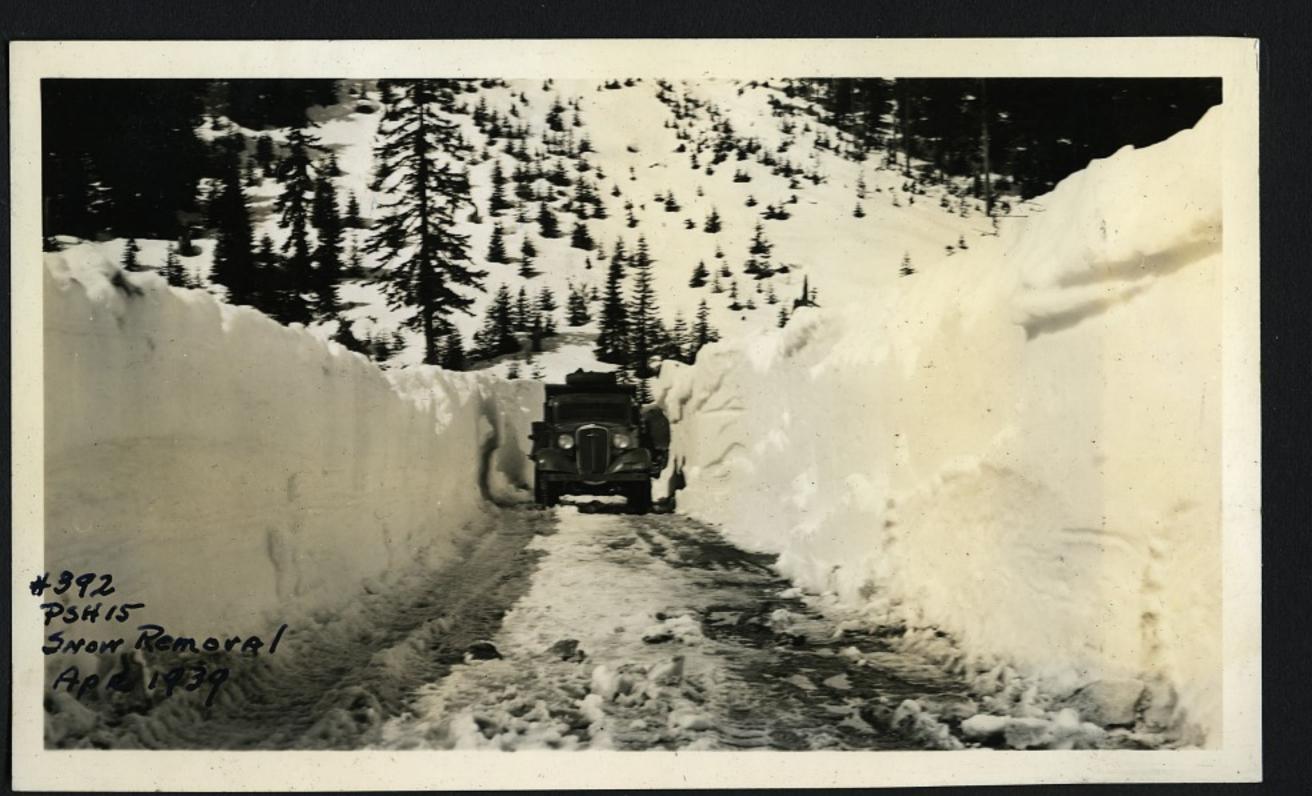

#295



#294











































S.R. 5 . May 1935

# 315



SR 5 May 1935

# 311



SR 5 - May 1933

4317









## 5772-2/28/16

















STIPS 1/2 mi. East of Tye River



























SR Nol- South of Everett Feb 6, 1936 #330











5/2-3/28/36 - +3

5R2-3/28/36





















5R2-2/29/36

# 357









1/2-3/1/36

#359

5/2-3/1/36



SP2-3/1/36 # 364

SP2-3/1/36



















R2-3/1/36 #36

5/2-3/1/30

4R2-3/1/36

# 369









SR 5 Just East of Coyuse Pass 12-10-36











Swag. Summet MAR. 6-1938



Snog. Summit MAR. 6-1938.



SNO9. SUMMIT MAR. 6-1938



Snog. Summit MAR. 6-1938







Swag. Summit MAR. 6.1938





















Snog. Summit 3-6-38





Snog. Summit 3-6-38

#389 PSH 15 Snow Re

















































8 5 39