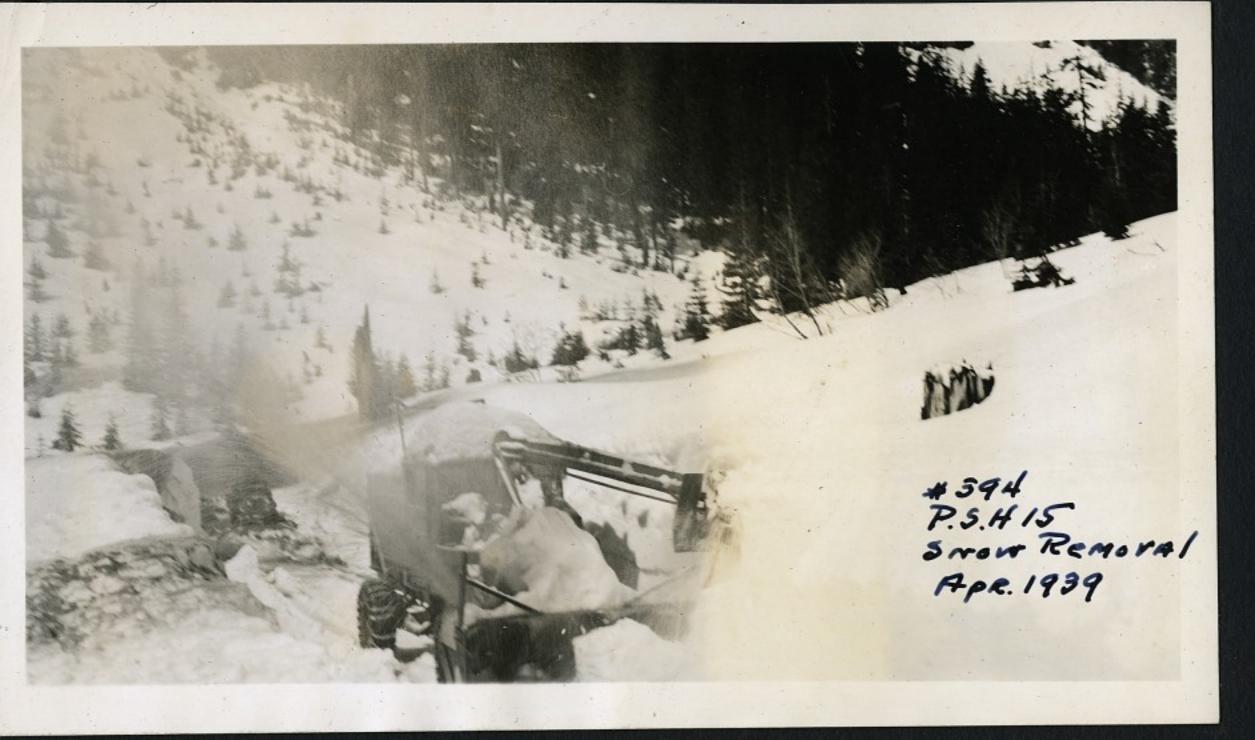

#295



#294











































S.R. 5 . May 1935

# 315



SR 5 May 1935

# 311



SR 5 - May 1933

4317









## 5772-2/28/16

















STIPS 1/2 mi. East of Tye River



























SR Nol- South of Everett Feb 6, 1936 #330











5/2-3/28/36 - +3

5R2-3/28/36





















5R2-2/29/36

# 357









1/2-3/1/36

#359

5/2-3/1/36



SP2-3/1/36 # 364

SP2-3/1/36



















R2-3/1/36 #36

5/2-3/1/30

4R2-3/1/36

# 369









SR 5 Just East of Coyuse Pass 12-10-36











Swag. Summet MAR. 6-1938



Snog. Summit MAR. 6-1938.



SNO9. SUMMIT MAR. 6-1938



Snog. Summit MAR. 6-1938







Swag. Summit MAR. 6.1938





















Snog. Summit 3-6-38





Snog. Summit 3-6-38

#389 PSH 15 Snow Re

















































8 5 39