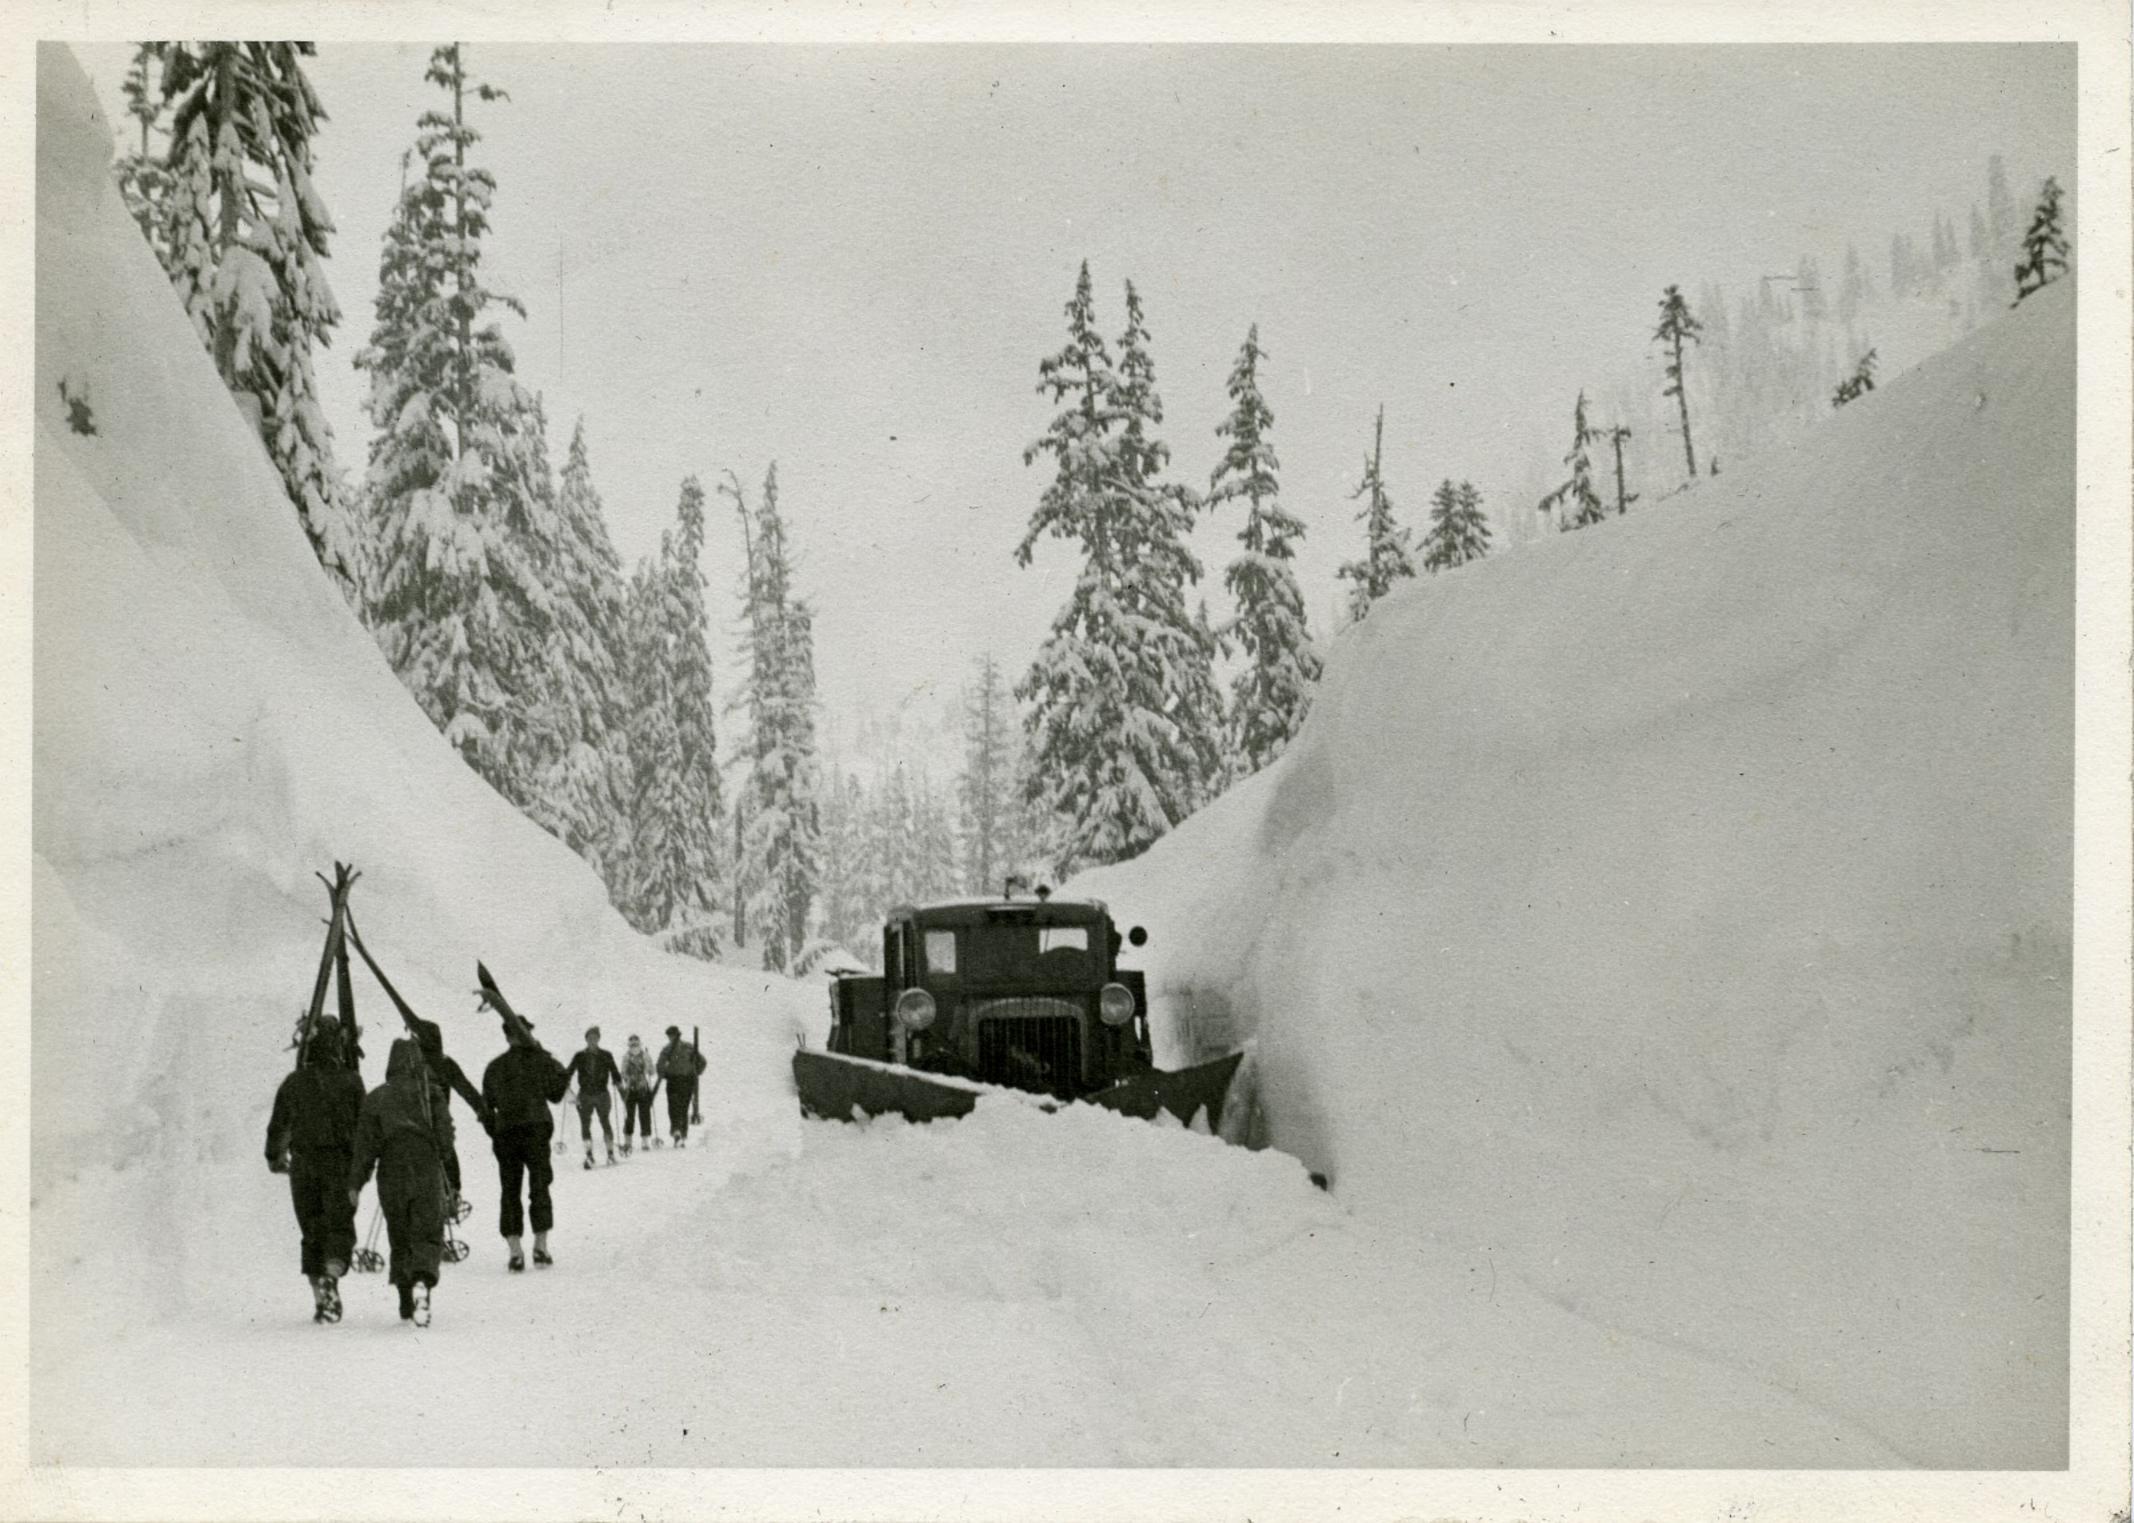

# 369

SR 5 Just East of Coyuse Pass 12-10-36

Swag. Summet MAR. 6-1938

Snog. Summit MAR. 6-1938.

SNO9. SUMMIT MAR. 6-1938

Snog. Summit MAR. 6-1938

Swag. Summit MAR. 6.1938

Snog. Summit 3-6-38