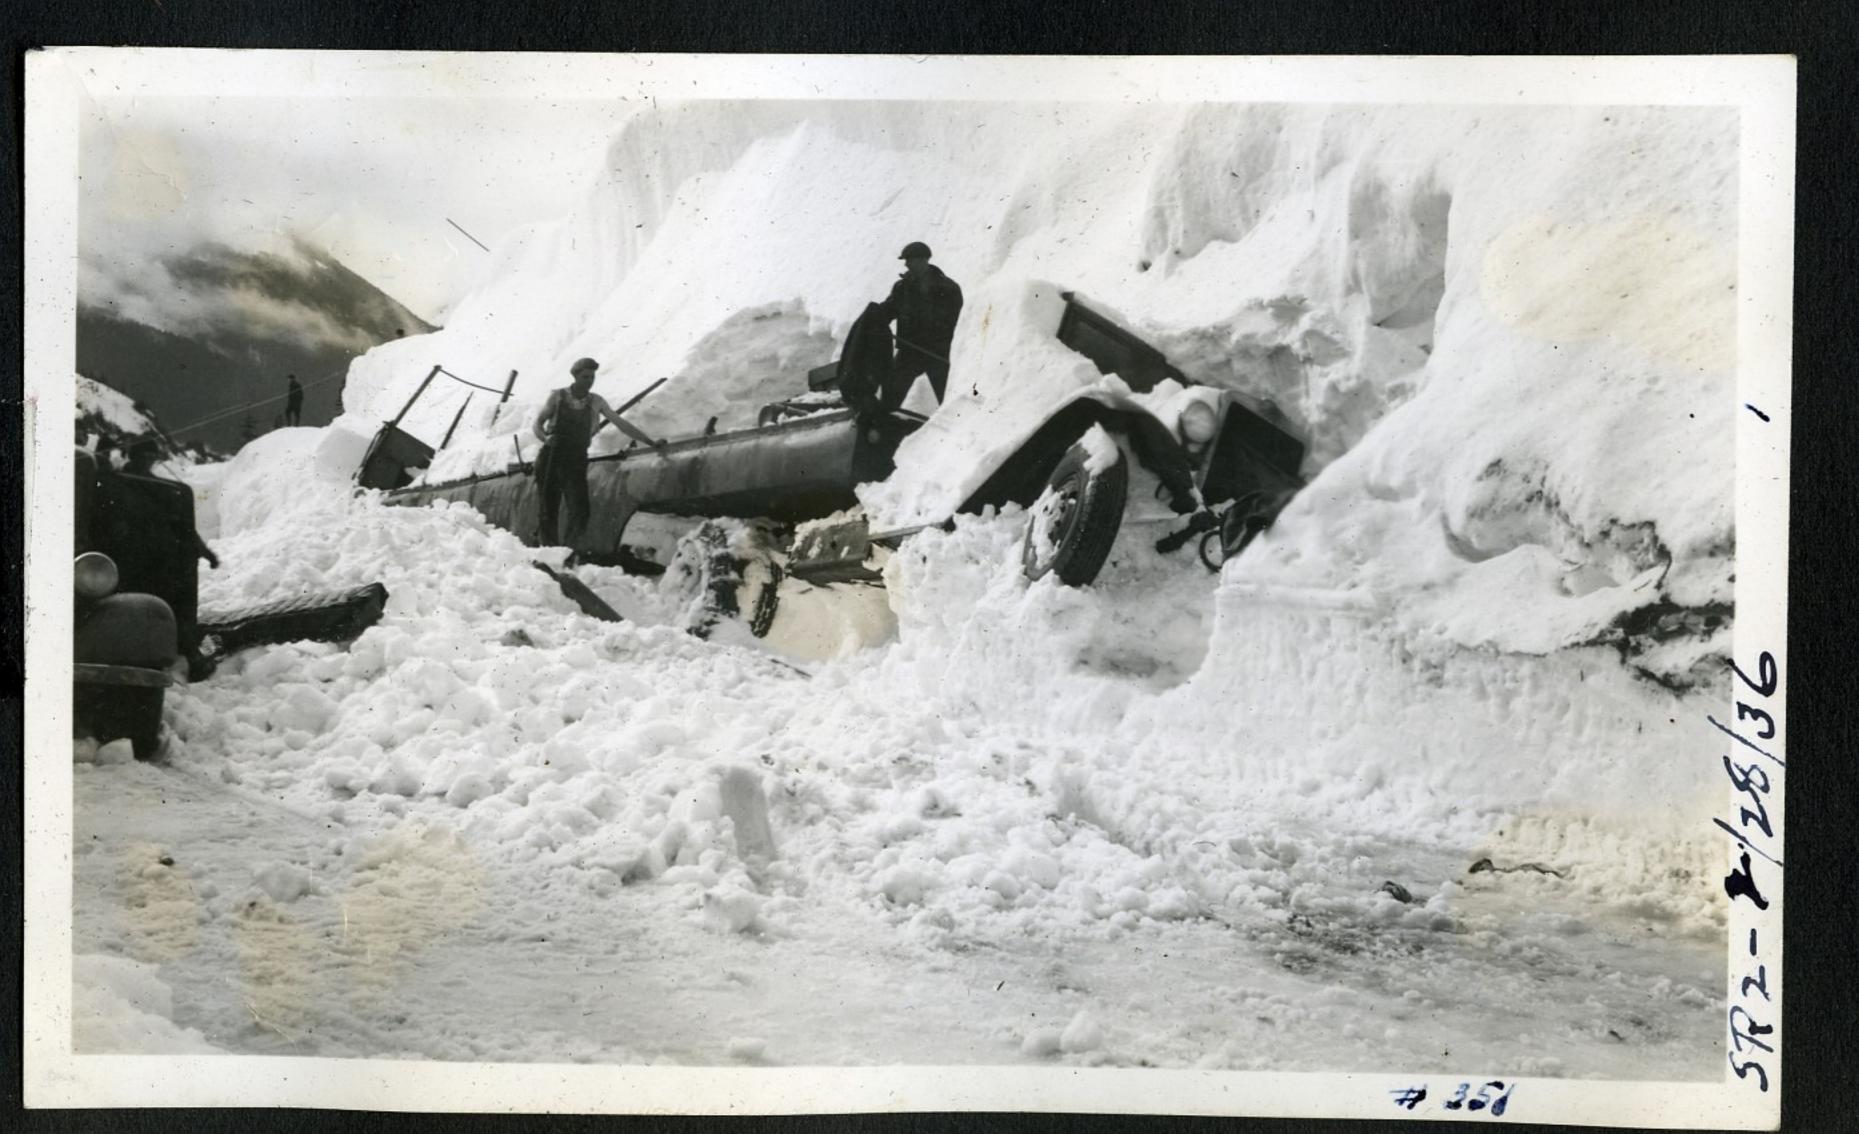

## 5772-2/28/16

STIPS 1/2 mi. East of Tye River

SR Nol- South of Everett Feb 6, 1936 #330

5/2-3/28/36 - +3

5R2-3/28/36

5R2-2/29/36