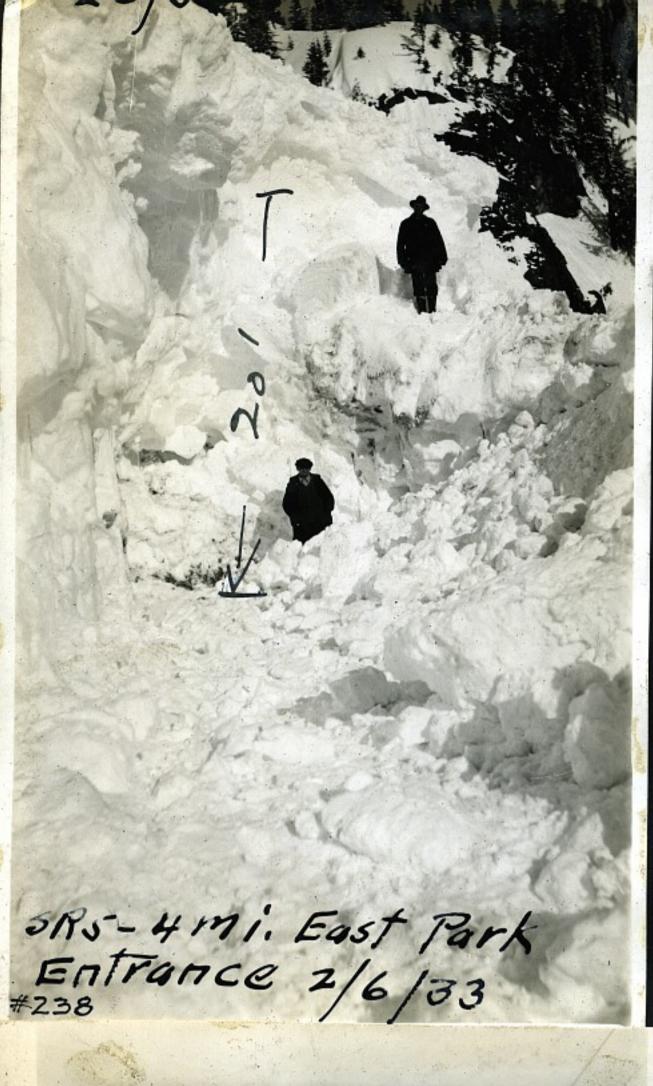

5055 Moved with 60 Best #239 5R5-4 mi Eust Park Entrance 2/6/33

Stevens Pass Near Miller Triver 4/1. Feb4-1929

#244.
SPIS East of Eagle Falls 3' Depth 1/31/33

#243 5.1P.15- Eagle Falls 3' 1/31/33

SRI- East side of Folida