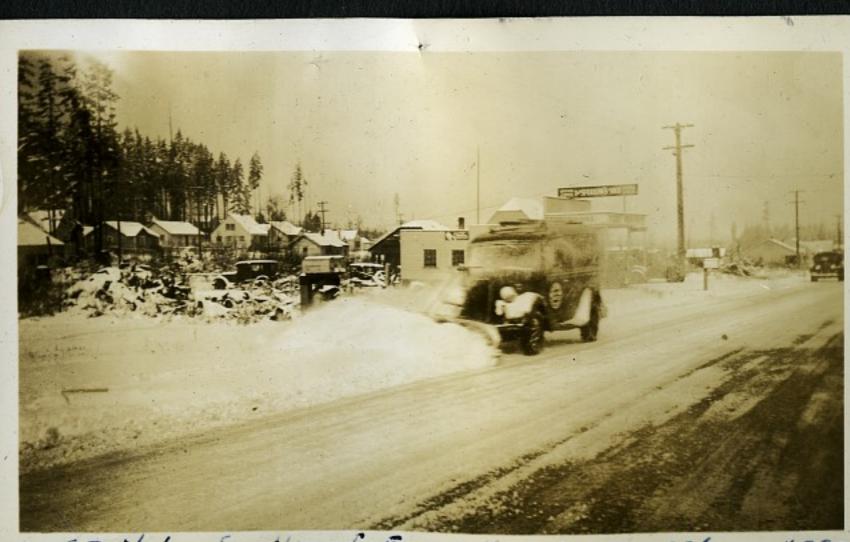

## 5772-2/28/16

STIPS 1/2 mi. East of Tye River

SR Nol- South of Everett Feb 6, 1936 #330

5/2-3/28/36 - +3

5R2-3/28/36

5R2-2/29/36