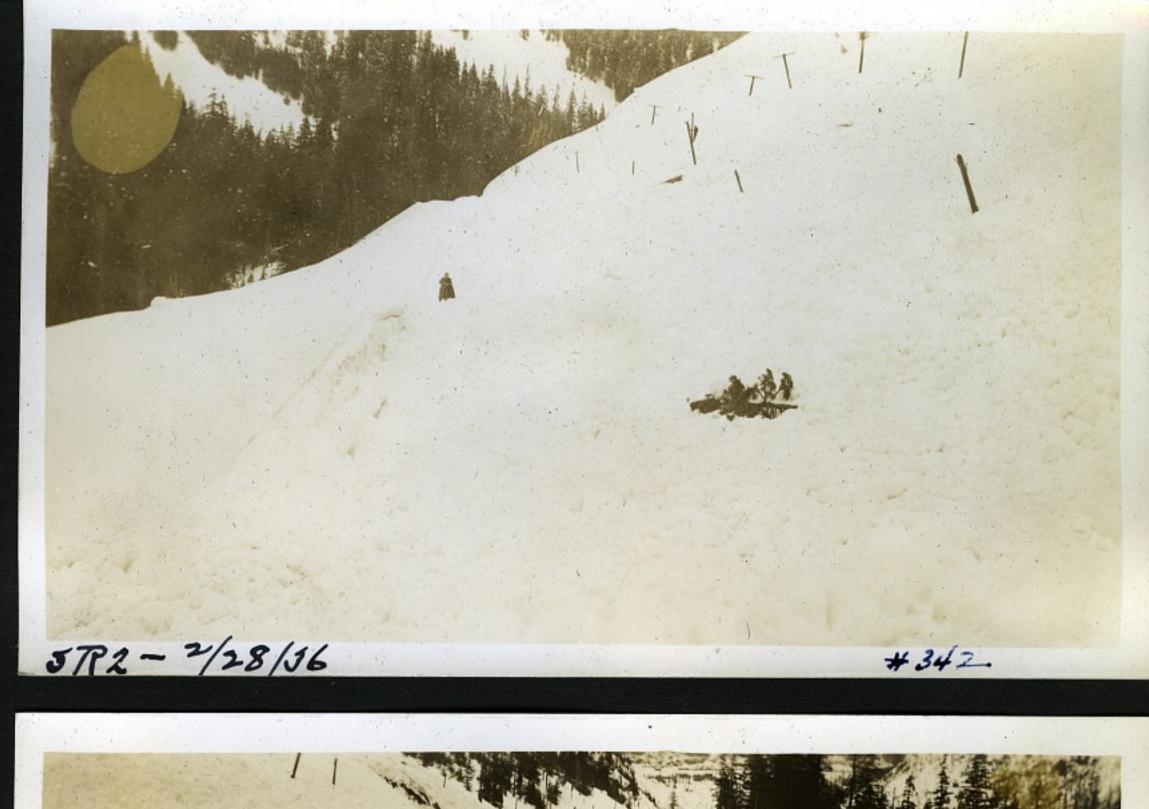

## 5772-2/28/16

STIPS 1/2 mi. East of Tye River

SR Nol- South of Everett Feb 6, 1936 #330

5/2-3/28/36 - +3

5R2-3/28/36

5R2-2/29/36