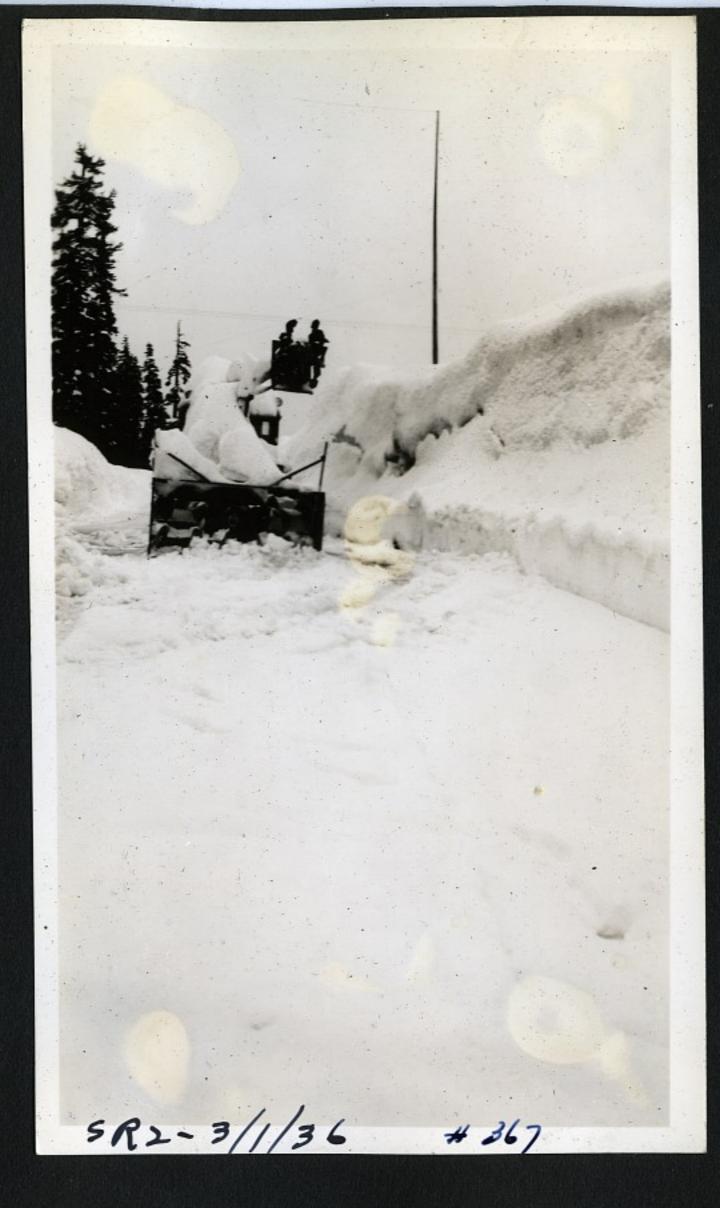

5.R. #15 - Stevens Pass- Just above Second Switch-Bock 5.R. #15 - Stevens Pass near site of old Crusher Plant

# 273 S.R. 15-In Timber Mear Ty E-14 Millist Mch. 20-1934 #275 5.R. #15-In Timber mear TYE-Mch. 20-1934 14 Mile Post

























S.R.No.5-5/ides above Park Y- Showing Brush & Trees Jan. 1935.



















#295



#294











































S.R. 5 . May 1935

# 315



SR 5 May 1935

# 311



SR 5 - May 1933

4317









## 5772-2/28/16

















STIPS 1/2 mi. East of Tye River



























SR Nol- South of Everett Feb 6, 1936 #330











5/2-3/28/36 - +3

5R2-3/28/36





















5R2-2/29/36

# 357









1/2-3/1/36

#359

5/2-3/1/36



SP2-3/1/36 # 364

SP2-3/1/36



















R2-3/1/36 #36

5/2-3/1/30

4R2-3/1/36

# 369









SR 5 Just East of Coyuse Pass 12-10-36











Swag. Summet MAR. 6-1938



Snog. Summit MAR. 6-1938.



SNO9. SUMMIT MAR. 6-1938



Snog. Summit MAR. 6-1938







Swag. Summit MAR. 6.1938





















Snog. Summit 3-6-38





Snog. Summit 3-6-38

#389 PSH 15 Snow Re

















































8 5 39