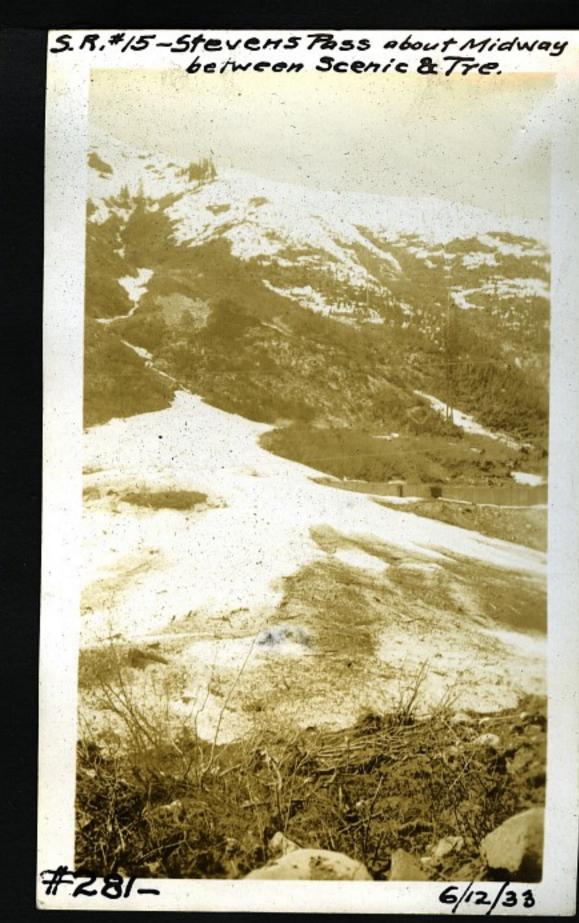

5055 Moved with 60 Best #239 5R5-4 mi Eust Park Entrance 2/6/33





Stevens Pass Near Miller Triver 4/1. Feb4-1929



#244.
SPIS East of Eagle Falls 3' Depth 1/31/33





#243 5.1P.15- Eagle Falls 3' 1/31/33



SRI- East side of Folida

3/4 Mi. West of y"

3/12/33







#249. 1/2 mi. West Snog. Pass 2/21/33







#253



#255















Walters F.W. D. Truck

Mch. 21-1934 # 262

































5.R. #15 - Stevens Pass- Just above Second Switch-Bock 5.R. #15 - Stevens Pass near site of old Crusher Plant

# 273 S.R. 15-In Timber Mear Ty E-14 Millist Mch. 20-1934 #275 5.R. #15-In Timber mear TYE-Mch. 20-1934 14 Mile Post

























S.R.No.5-5/ides above Park Y- Showing Brush & Trees Jan. 1935.



















#295



#294











































S.R. 5 . May 1935

# 315



SR 5 May 1935

# 311



SR 5 - May 1933

4317









## 5772-2/28/16

















STIPS 1/2 mi. East of Tye River



























SR Nol- South of Everett Feb 6, 1936 #330











5/2-3/28/36 - +3

5R2-3/28/36





















5R2-2/29/36

# 357









1/2-3/1/36

#359

5/2-3/1/36



SP2-3/1/36 # 364

SP2-3/1/36



















R2-3/1/36 #36

5/2-3/1/30

4R2-3/1/36

# 369









SR 5 Just East of Coyuse Pass 12-10-36











Swag. Summet MAR. 6-1938



Snog. Summit MAR. 6-1938.



SNO9. SUMMIT MAR. 6-1938



Snog. Summit MAR. 6-1938







Swag. Summit MAR. 6.1938