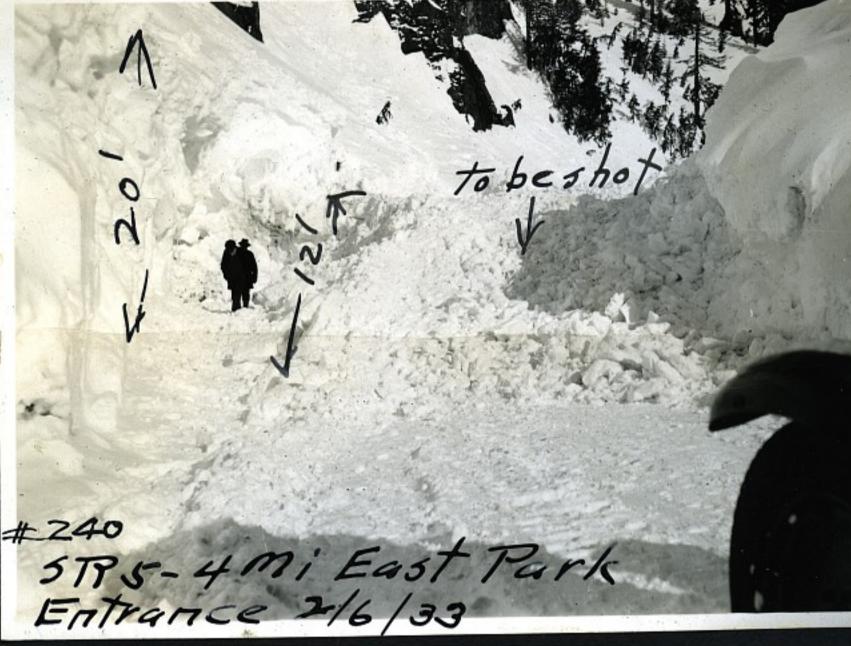

5055 Moved with 60 Best #239 5R5-4 mi Eust Park Entrance 2/6/33

Stevens Pass Near Miller Triver 4/1. Feb4-1929

#244.
SPIS East of Eagle Falls 3' Depth 1/31/33

#243 5.1P.15- Eagle Falls 3' 1/31/33

SRI- East side of Folida