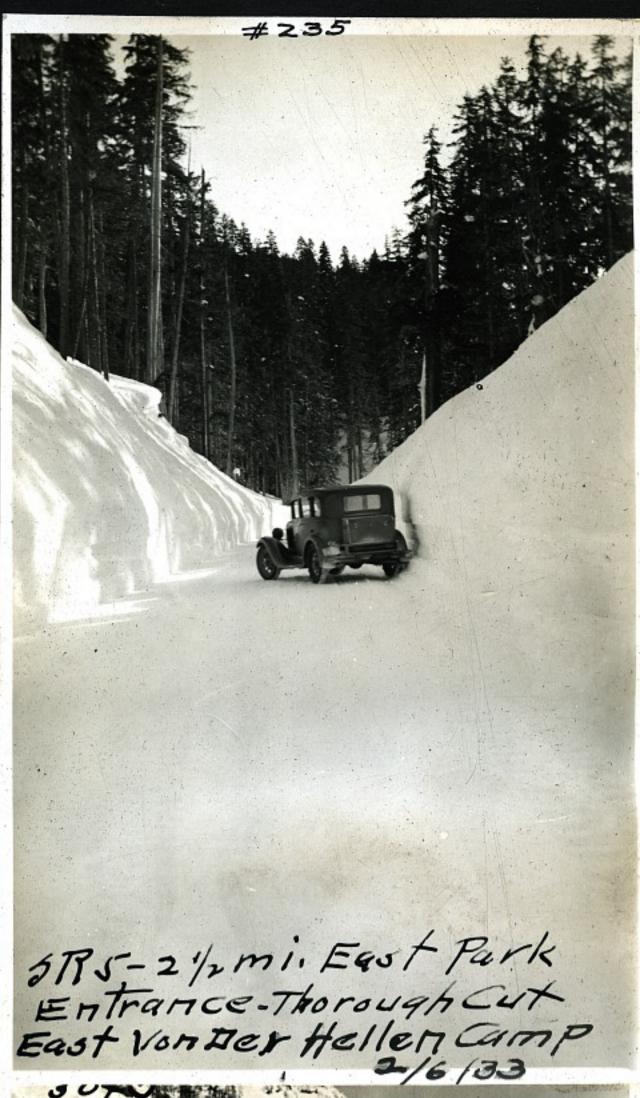

5055 Moved with 60 Best #239 5R5-4 mi Eust Park Entrance 2/6/33

Stevens Pass Near Miller Triver 4/1. Feb4-1929

#244.
SPIS East of Eagle Falls 3' Depth 1/31/33

#243 5.1P.15- Eagle Falls 3' 1/31/33

SRI- East side of Folida