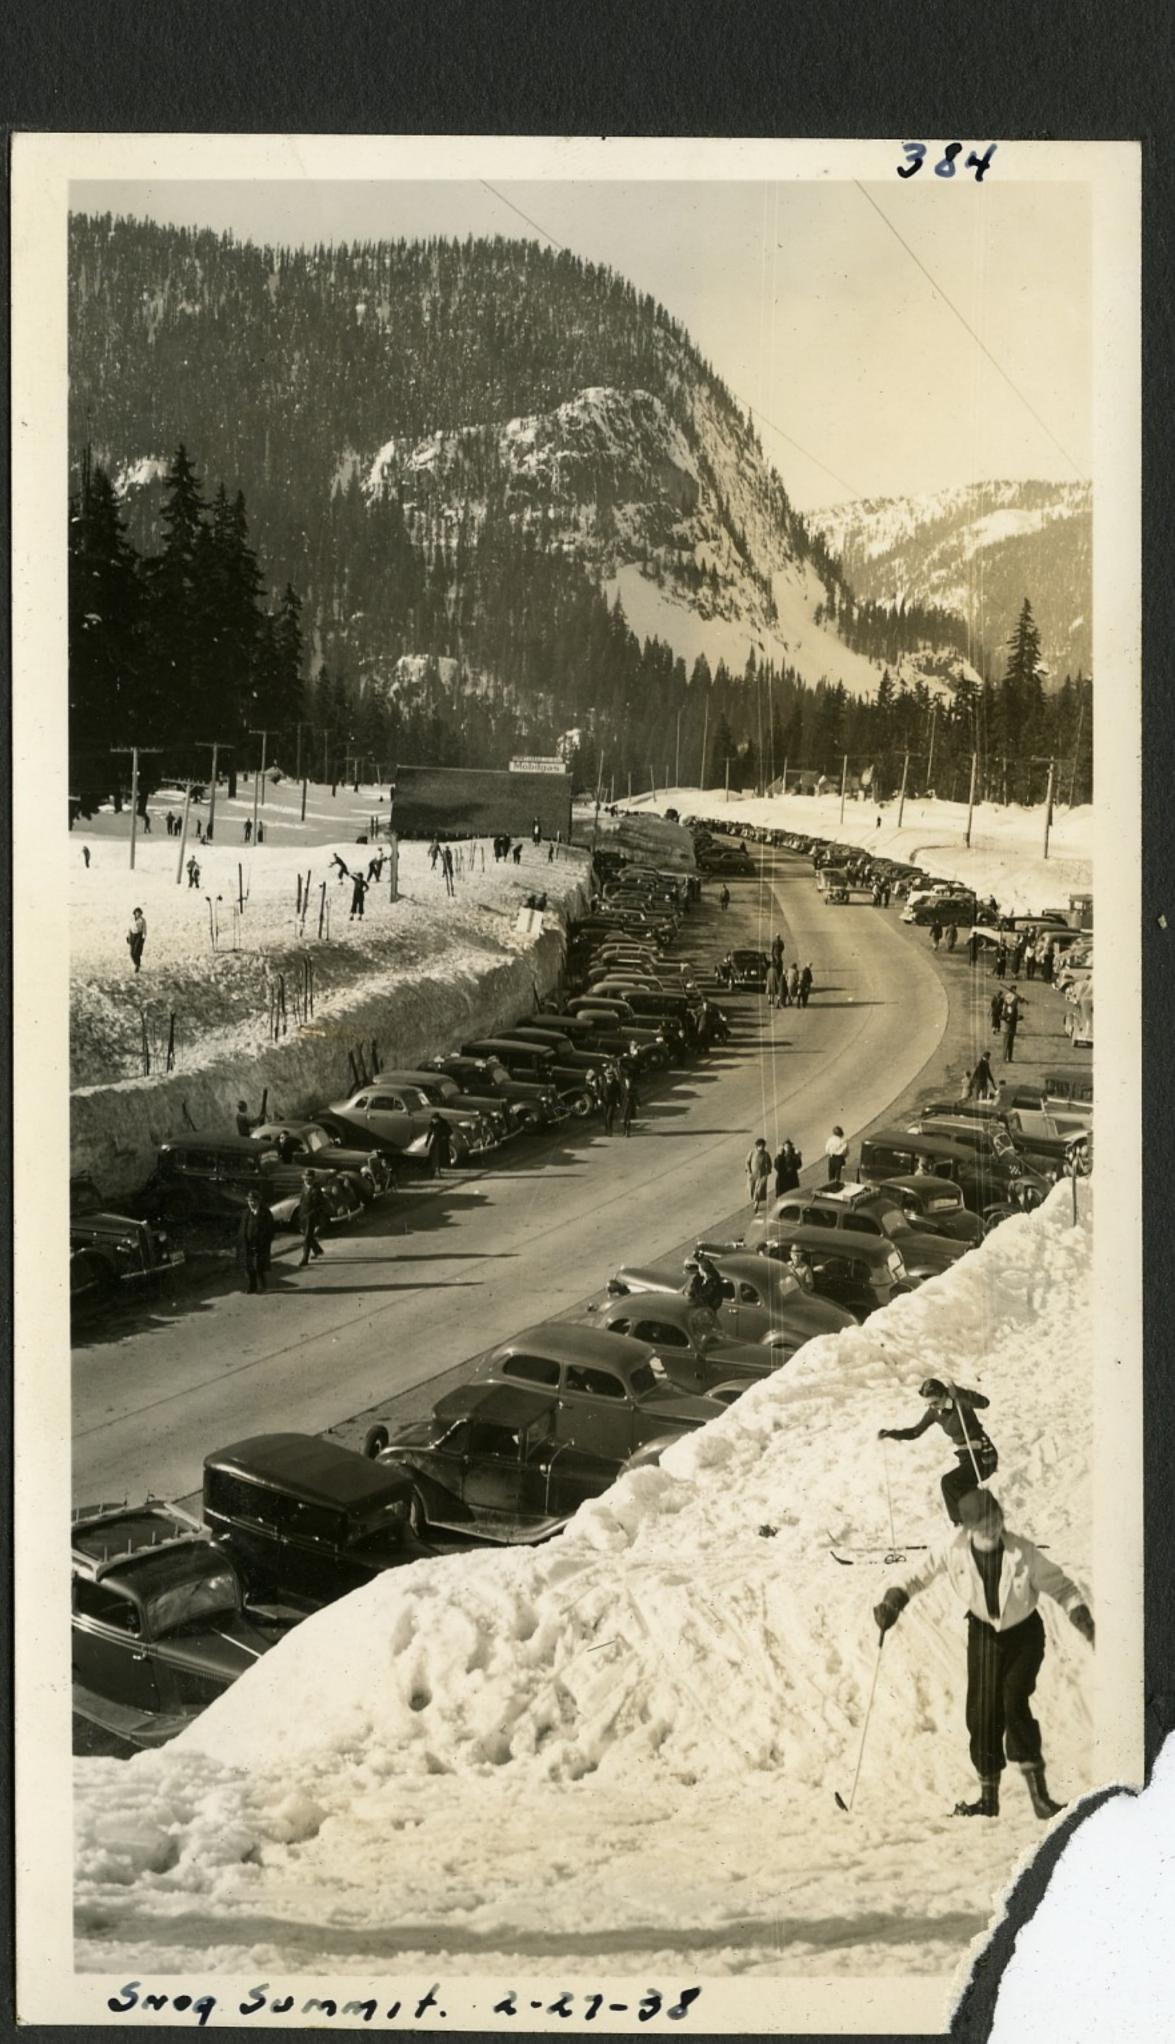

# 369

SR 5 Just East of Coyuse Pass 12-10-36

Swag. Summet MAR. 6-1938

Snog. Summit MAR. 6-1938.

SNO9. SUMMIT MAR. 6-1938

Snog. Summit MAR. 6-1938

Swag. Summit MAR. 6.1938

Snog. Summit 3-6-38