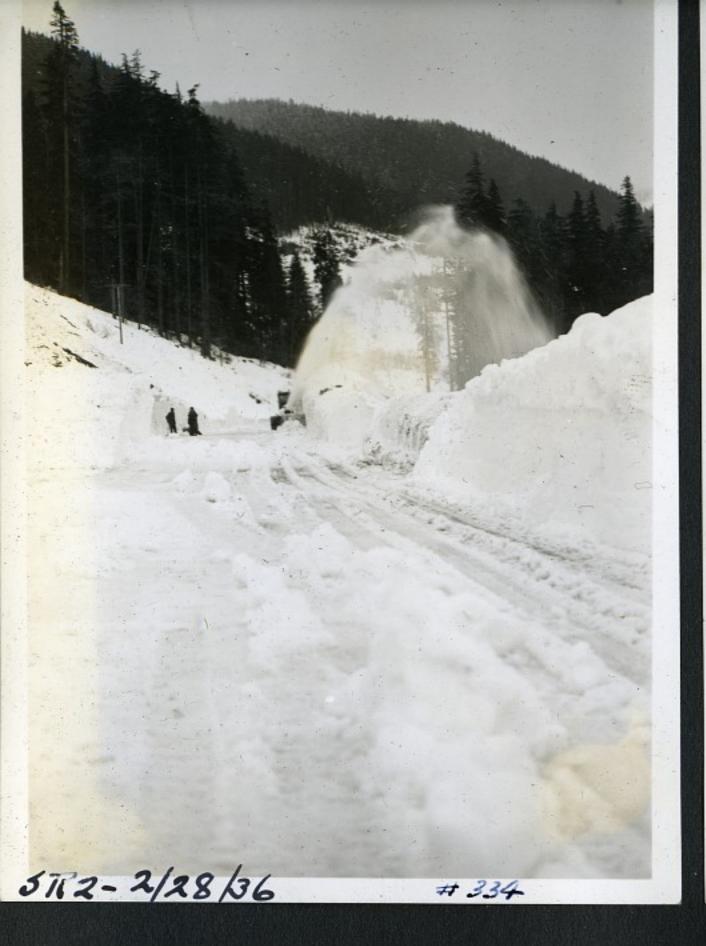

## 5772-2/28/16

STIPS 1/2 mi. East of Tye River

SR Nol- South of Everett Feb 6, 1936 #330

5/2-3/28/36 - +3

5R2-3/28/36

5R2-2/29/36