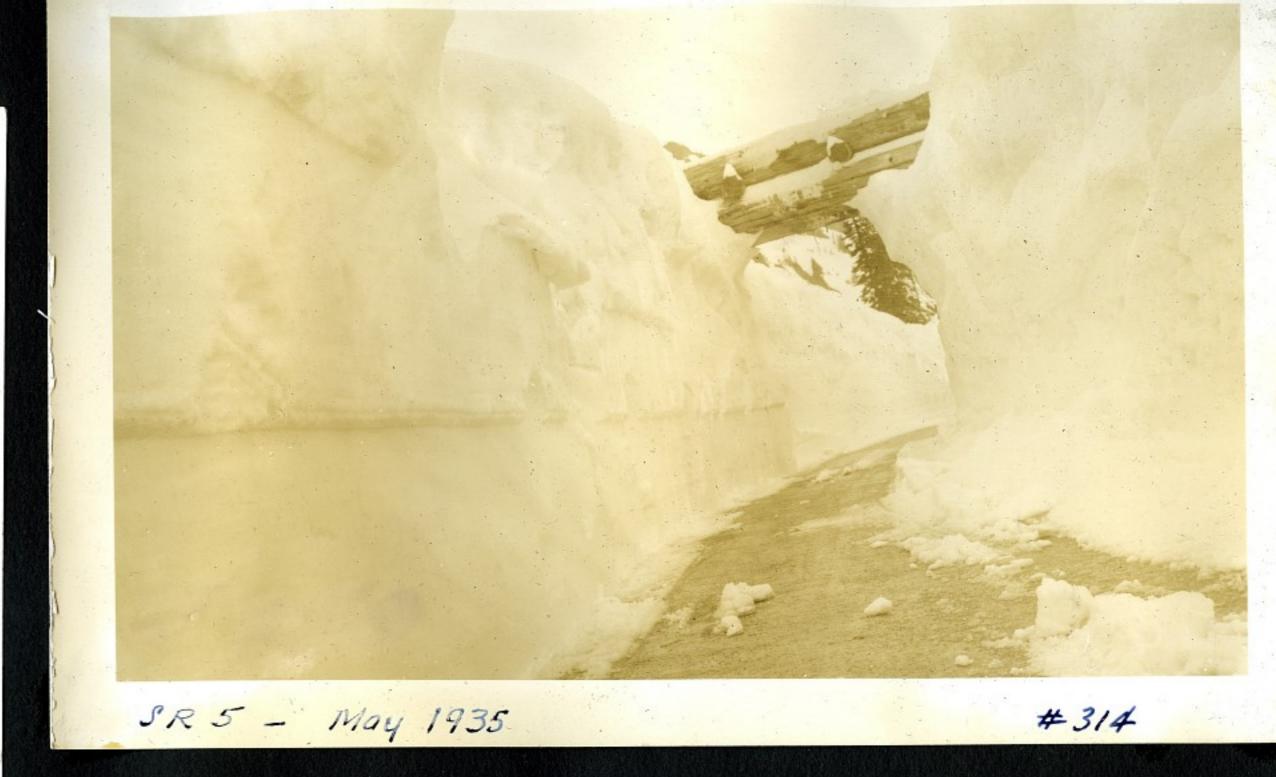

# 273 S.R. 15-In Timber Mear Ty E-14 Millist Mch. 20-1934 #275 5.R. #15-In Timber mear TYE-Mch. 20-1934 14 Mile Post

S.R.No.5-5/ides above Park Y- Showing Brush & Trees Jan. 1935.

#295

#294

S.R. 5 . May 1935

# 315

SR 5 May 1935