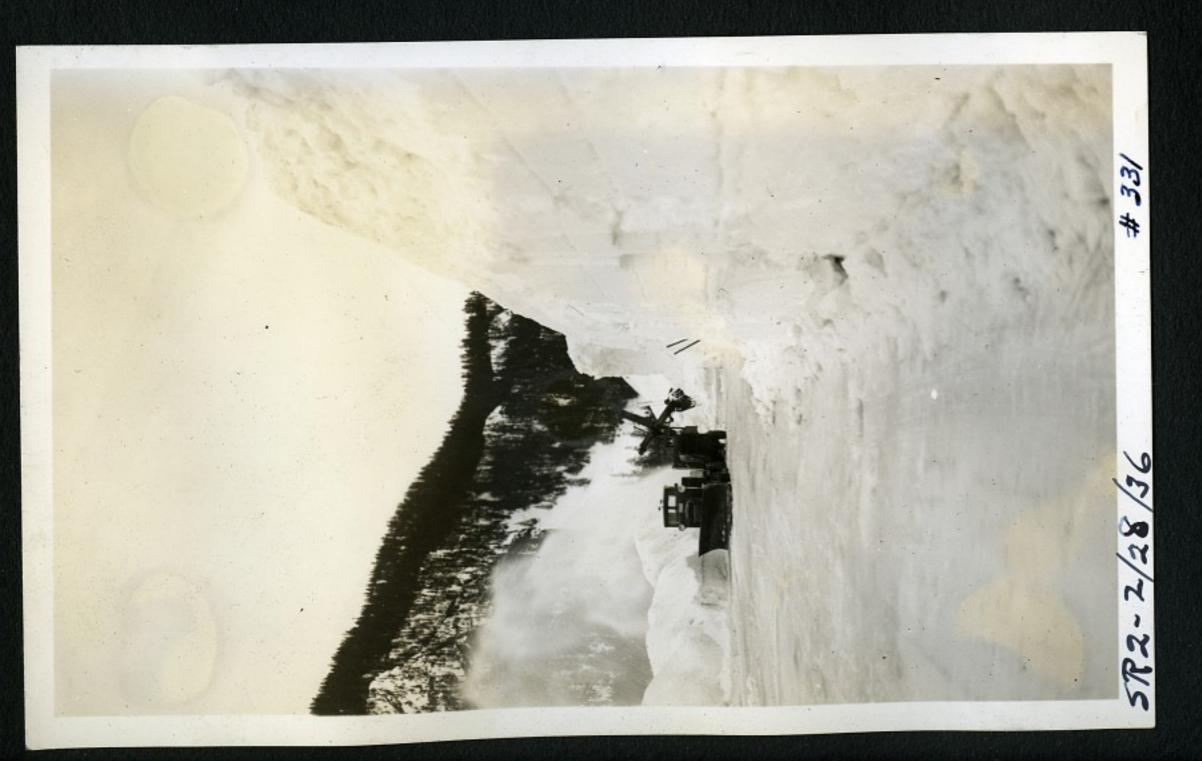

## 5772-2/28/16

STIPS 1/2 mi. East of Tye River

SR Nol- South of Everett Feb 6, 1936 #330

5/2-3/28/36 - +3

5R2-3/28/36

5R2-2/29/36