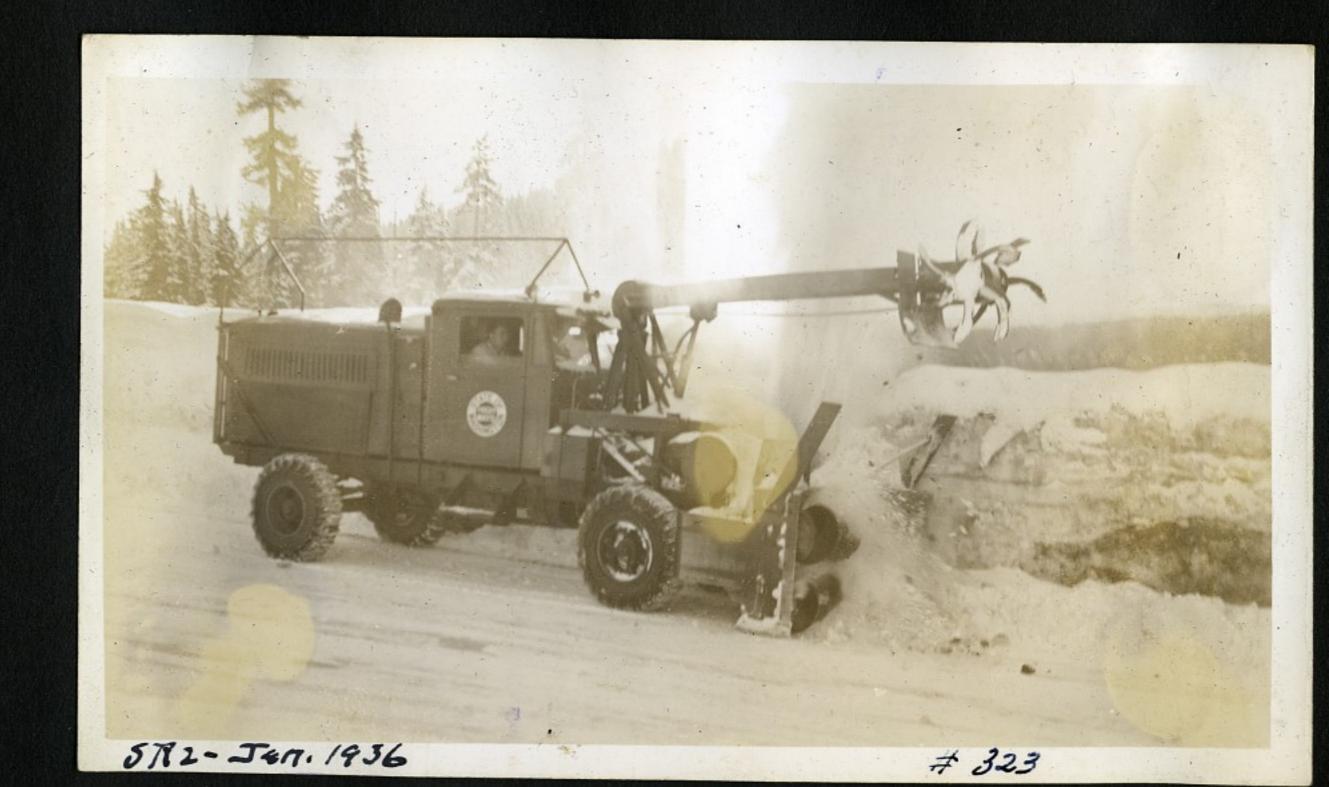

5055 Moved with 60 Best #239 5R5-4 mi Eust Park Entrance 2/6/33

Stevens Pass Near Miller Triver 4/1. Feb4-1929

#244.
SPIS East of Eagle Falls 3' Depth 1/31/33

#243 5.1P.15- Eagle Falls 3' 1/31/33

SRI- East side of Folida