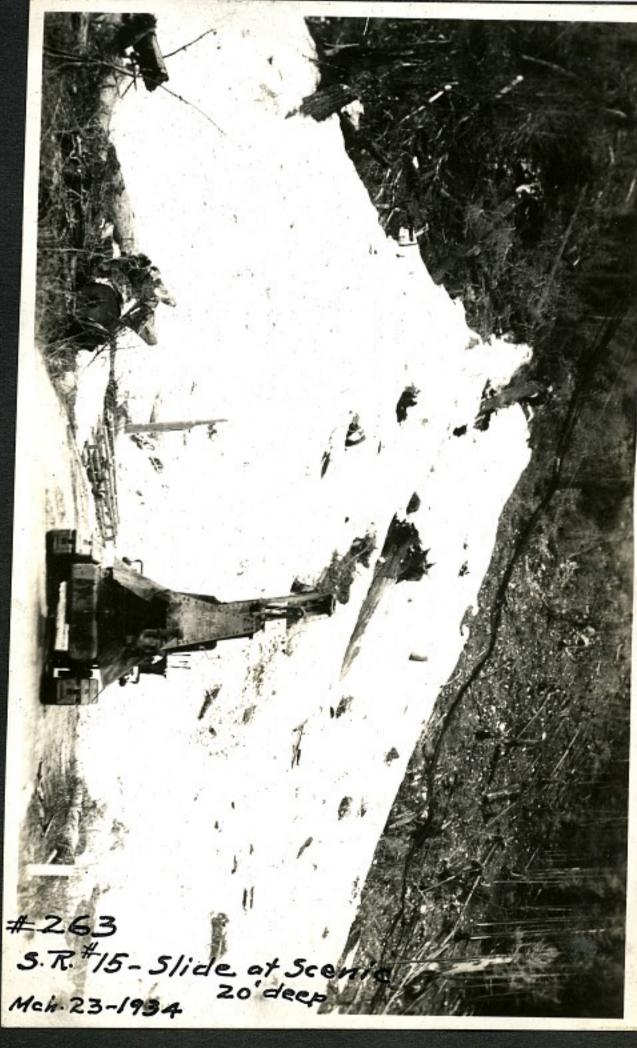

5055 Moved with 60 Best #239 5R5-4 mi Eust Park Entrance 2/6/33





Stevens Pass Near Miller Triver 4/1. Feb4-1929



#244.
SPIS East of Eagle Falls 3' Depth 1/31/33





#243 5.1P.15- Eagle Falls 3' 1/31/33



SRI- East side of Folida

3/4 Mi. West of y"

3/12/33







#249. 1/2 mi. West Snog. Pass 2/21/33







#253



#255















Walters F.W. D. Truck

Mch. 21-1934 # 262

































5.R. #15 - Stevens Pass- Just above Second Switch-Bock 5.R. #15 - Stevens Pass near site of old Crusher Plant

# 273 S.R. 15-In Timber Mear Ty E-14 Millist Mch. 20-1934 #275 5.R. #15-In Timber mear TYE-Mch. 20-1934 14 Mile Post

























S.R.No.5-5/ides above Park Y- Showing Brush & Trees Jan. 1935.



















#295



#294











































S.R. 5 . May 1935

# 315



SR 5 May 1935

# 311



SR 5 - May 1933

4317









## 5772-2/28/16

















STIPS 1/2 mi. East of Tye River



























SR Nol- South of Everett Feb 6, 1936 #330











5/2-3/28/36 - +3

5R2-3/28/36





















5R2-2/29/36

# 357









1/2-3/1/36

#359

5/2-3/1/36



SP2-3/1/36 # 364

SP2-3/1/36