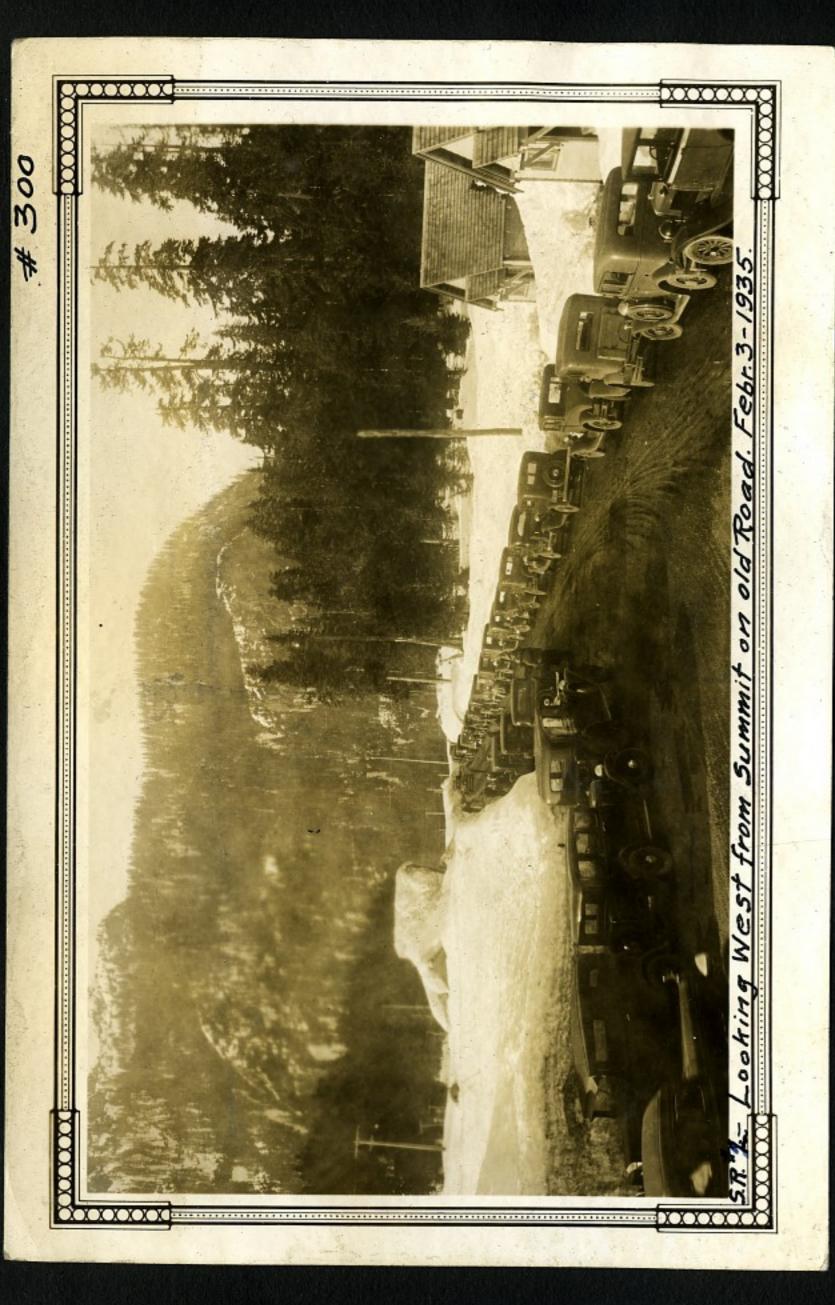

3/4 Mi. West of y"

3/12/33

#249. 1/2 mi. West Snog. Pass 2/21/33

#253

#255

Walters F.W. D. Truck

Mch. 21-1934 # 262

5.R. #15 - Stevens Pass- Just above Second Switch-Bock 5.R. #15 - Stevens Pass near site of old Crusher Plant