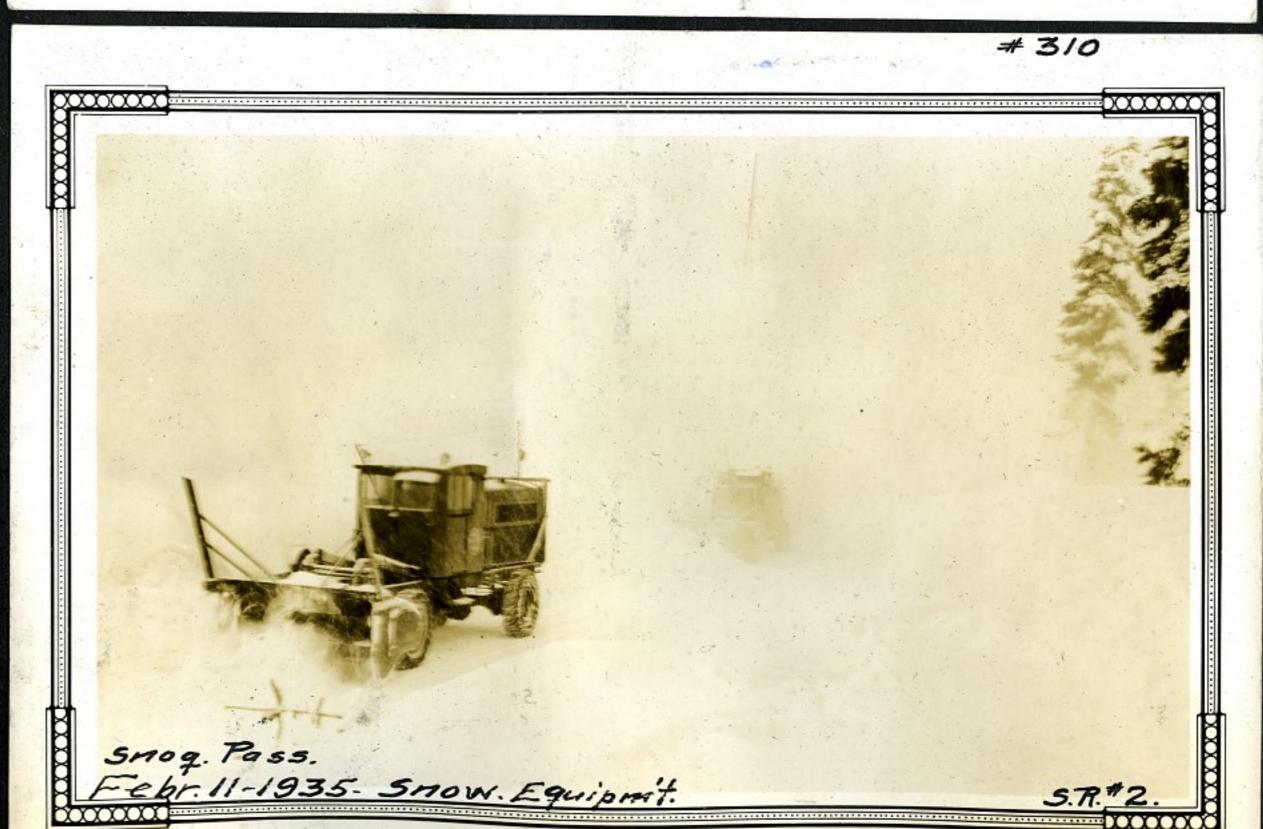

3/4 Mi. West of y"

3/12/33

#249. 1/2 mi. West Snog. Pass 2/21/33

#253

#255

Walters F.W. D. Truck

Mch. 21-1934 # 262

5.R. #15 - Stevens Pass- Just above Second Switch-Bock 5.R. #15 - Stevens Pass near site of old Crusher Plant