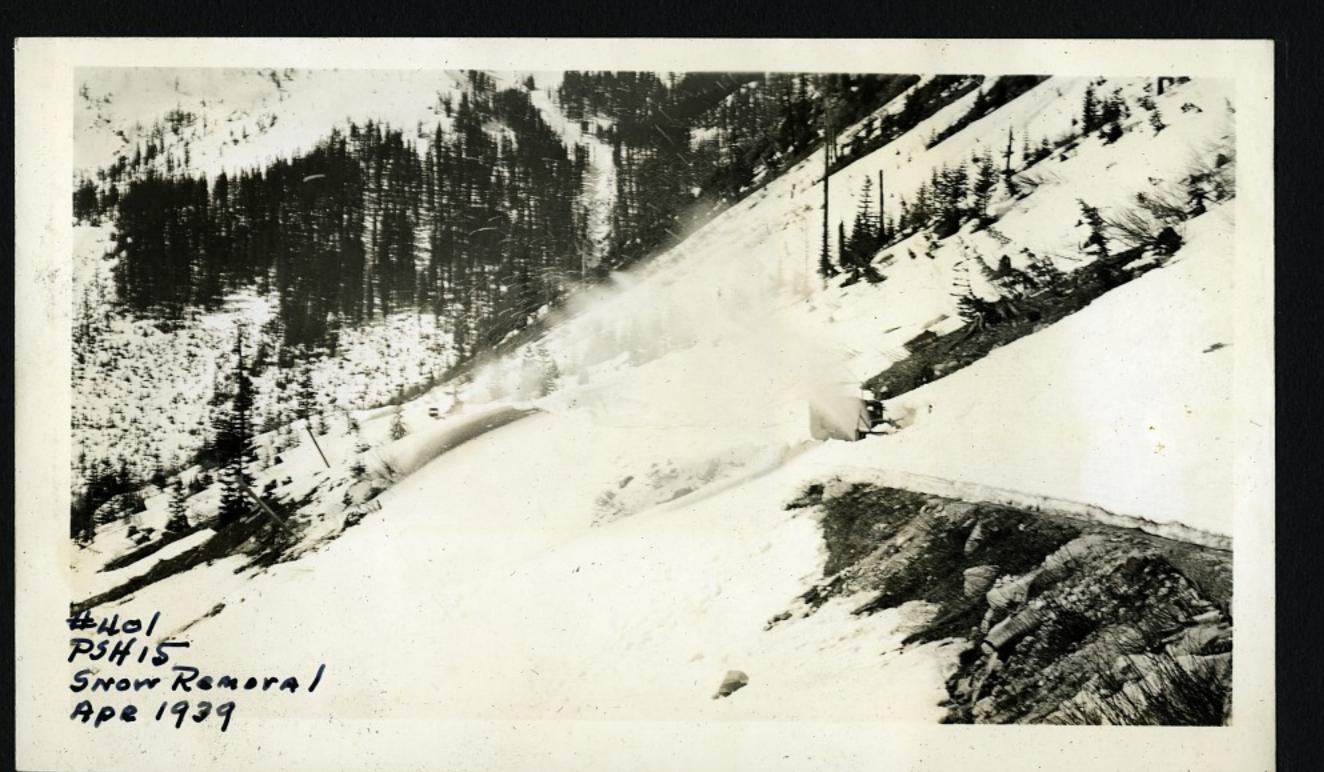

5



#294











































S.R. 5 . May 1935

# 315



SR 5 May 1935

# 311



SR 5 - May 1933

4317









## 5772-2/28/16

















STIPS 1/2 mi. East of Tye River



























SR Nol- South of Everett Feb 6, 1936 #330











5/2-3/28/36 - +3

5R2-3/28/36





















5R2-2/29/36

# 357









1/2-3/1/36

#359

5/2-3/1/36



SP2-3/1/36 # 364

SP2-3/1/36



















R2-3/1/36 #36

5/2-3/1/30

4R2-3/1/36

# 369









SR 5 Just East of Coyuse Pass 12-10-36











Swag. Summet MAR. 6-1938



Snog. Summit MAR. 6-1938.



SNO9. SUMMIT MAR. 6-1938



Snog. Summit MAR. 6-1938







Swag. Summit MAR. 6.1938





















Snog. Summit 3-6-38





Snog. Summit 3-6-38

#389 PSH 15 Snow Re

















































8 5 39