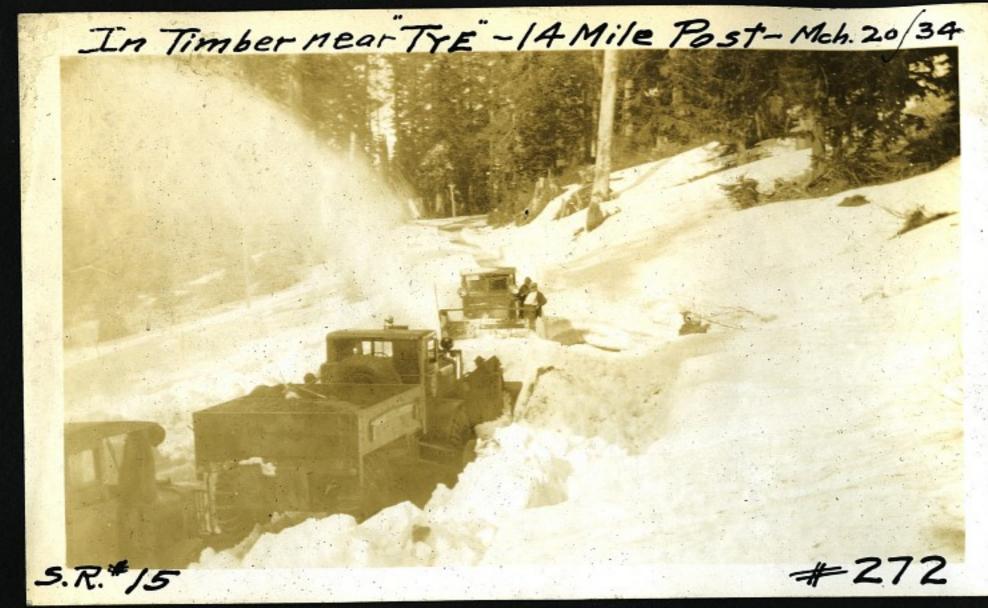

# 273 S.R. 15-In Timber Mear Ty E-14 Millist Mch. 20-1934 #275 5.R. #15-In Timber mear TYE-Mch. 20-1934 14 Mile Post

S.R.No.5-5/ides above Park Y- Showing Brush & Trees Jan. 1935.

#295

#294

S.R. 5 . May 1935