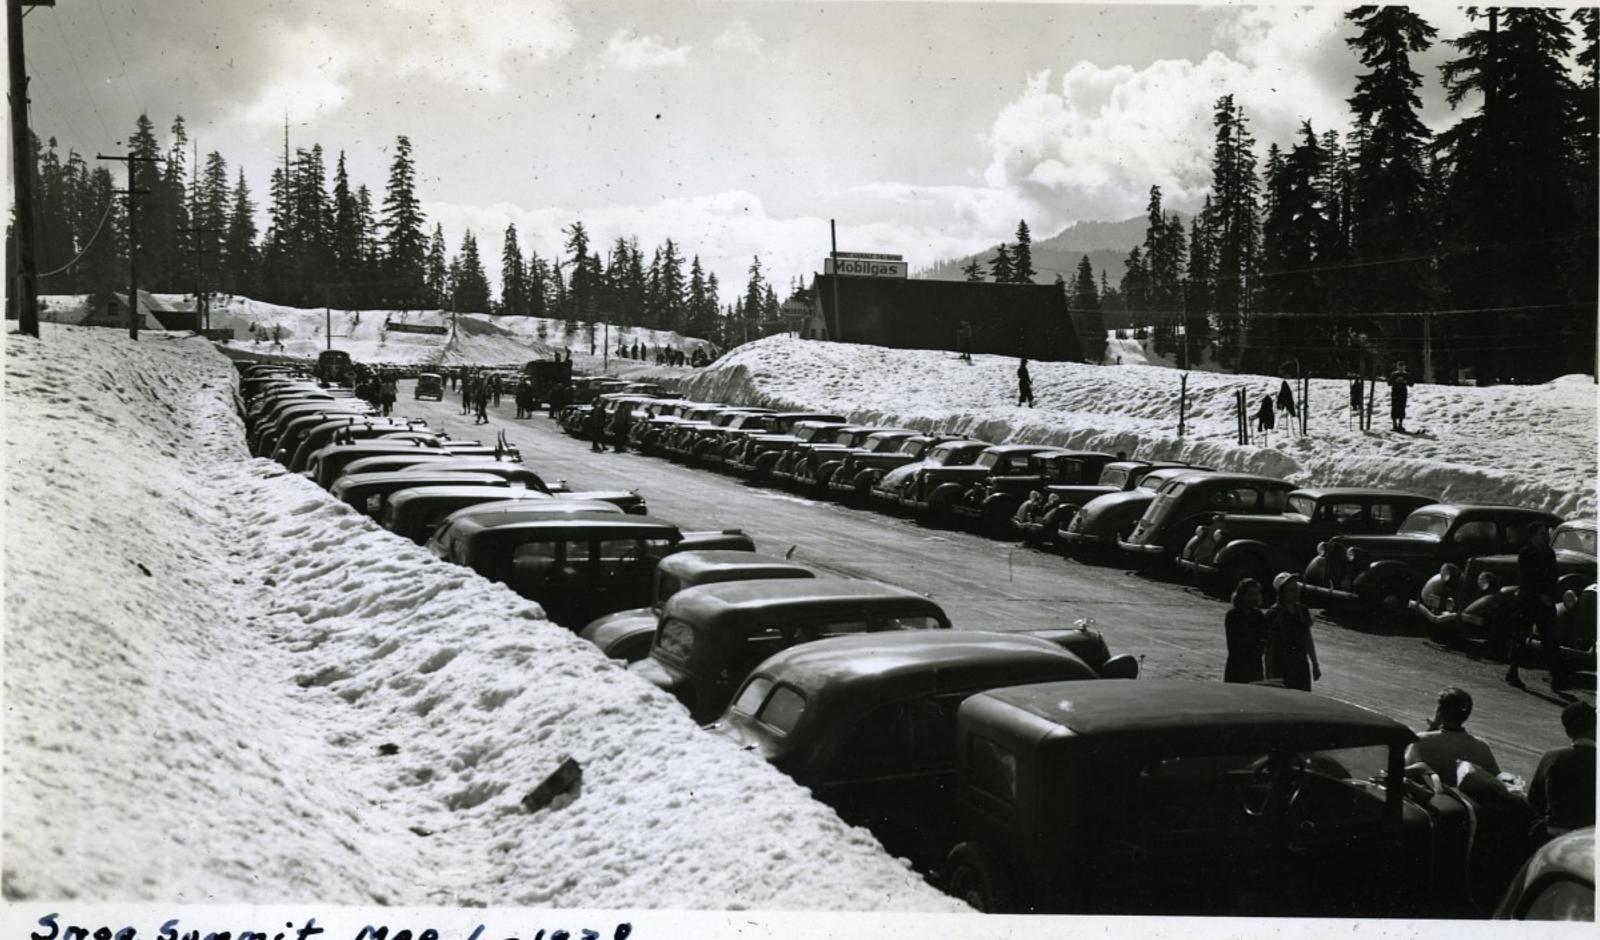

# 369

SR 5 Just East of Coyuse Pass 12-10-36

Swag. Summet MAR. 6-1938

Snog. Summit MAR. 6-1938.

SNO9. SUMMIT MAR. 6-1938

Snog. Summit MAR. 6-1938

Swag. Summit MAR. 6.1938

Snog. Summit 3-6-38