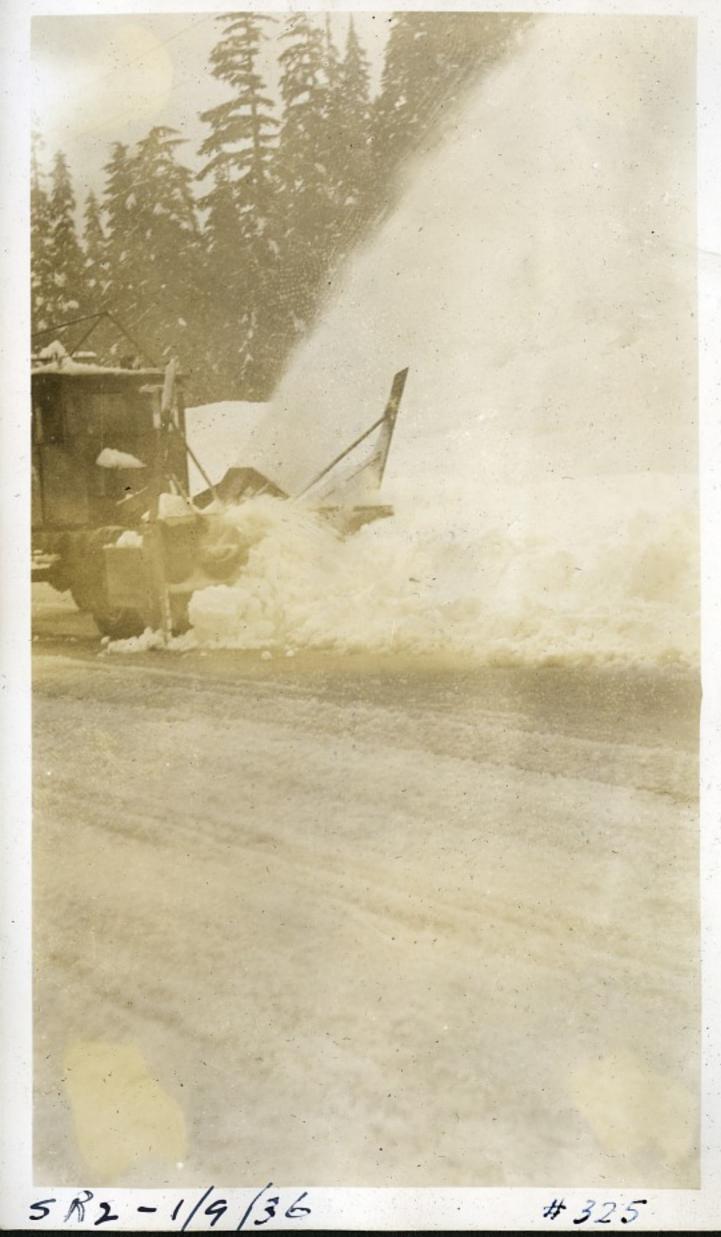

## 5772-2/28/16

STIPS 1/2 mi. East of Tye River

SR Nol- South of Everett Feb 6, 1936 #330

5/2-3/28/36 - +3

5R2-3/28/36

5R2-2/29/36