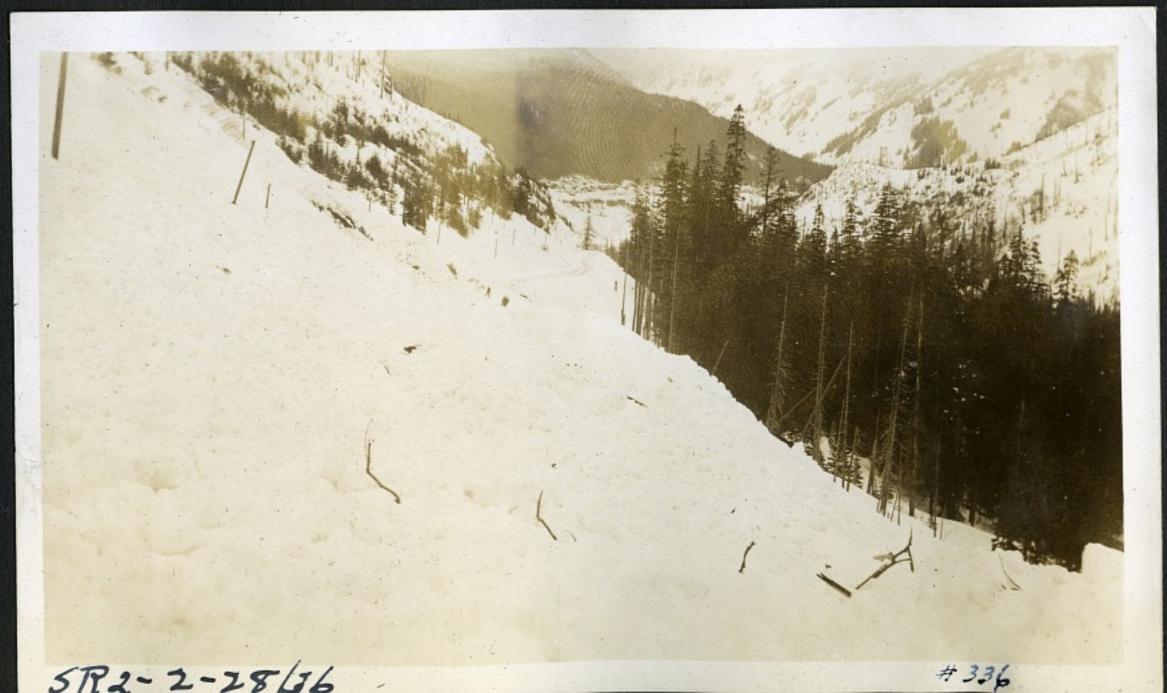

## 5772-2/28/16

STIPS 1/2 mi. East of Tye River

SR Nol- South of Everett Feb 6, 1936 #330

5/2-3/28/36 - +3

5R2-3/28/36

5R2-2/29/36