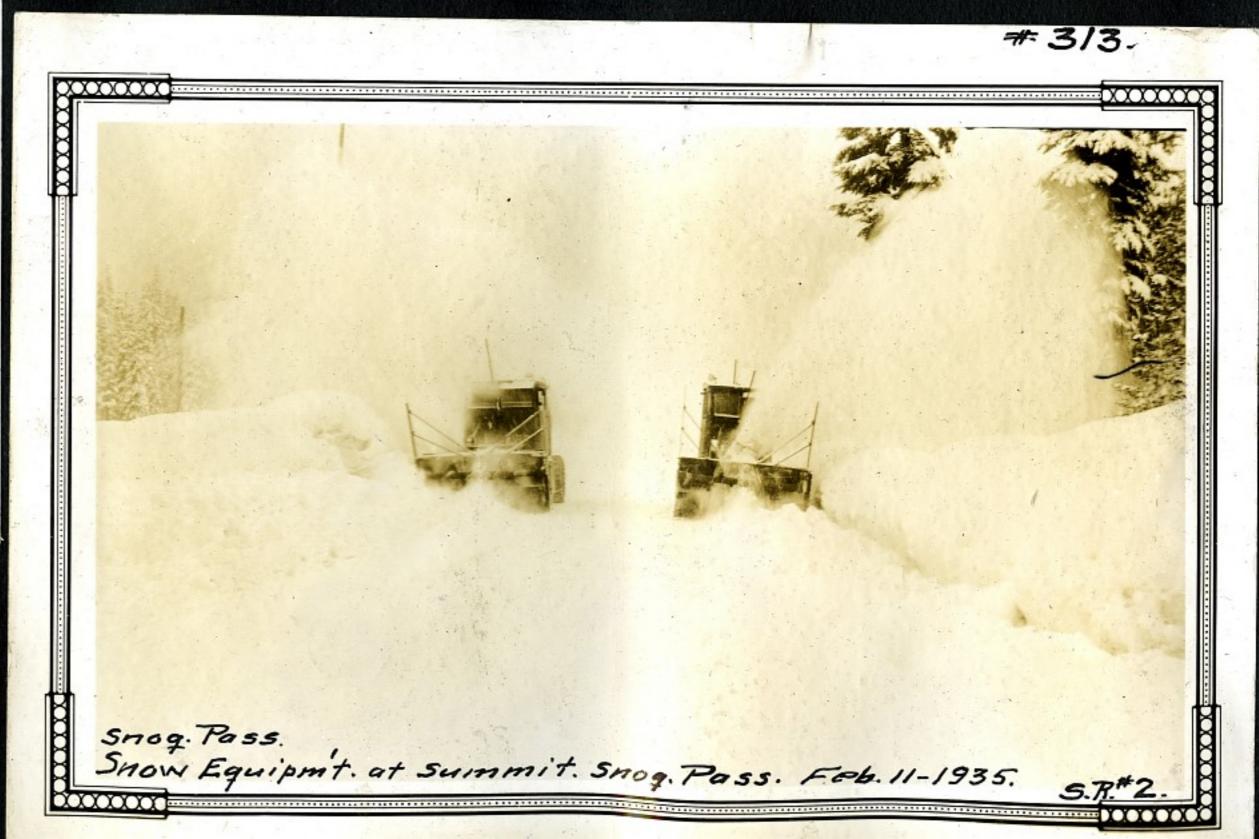

3/4 Mi. West of y"

3/12/33

#249. 1/2 mi. West Snog. Pass 2/21/33

#253

#255

Walters F.W. D. Truck

Mch. 21-1934 # 262

5.R. #15 - Stevens Pass- Just above Second Switch-Bock 5.R. #15 - Stevens Pass near site of old Crusher Plant