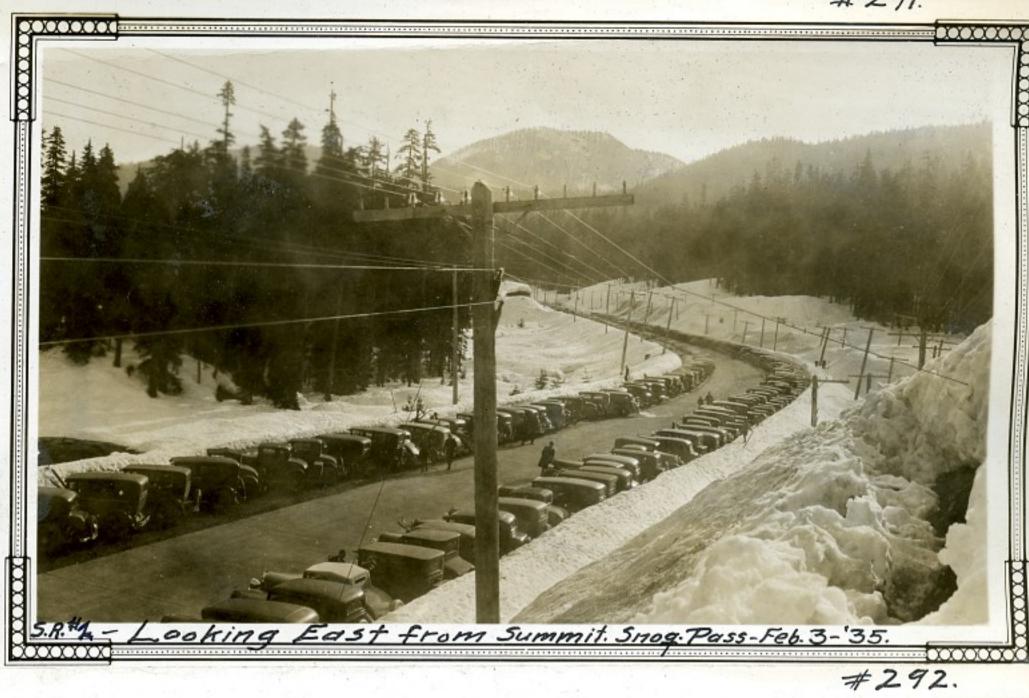

# 273 S.R. 15-In Timber Mear Ty E-14 Millist Mch. 20-1934 #275 5.R. #15-In Timber mear TYE-Mch. 20-1934 14 Mile Post

S.R.No.5-5/ides above Park Y- Showing Brush & Trees Jan. 1935.

#295

#294

S.R. 5 . May 1935