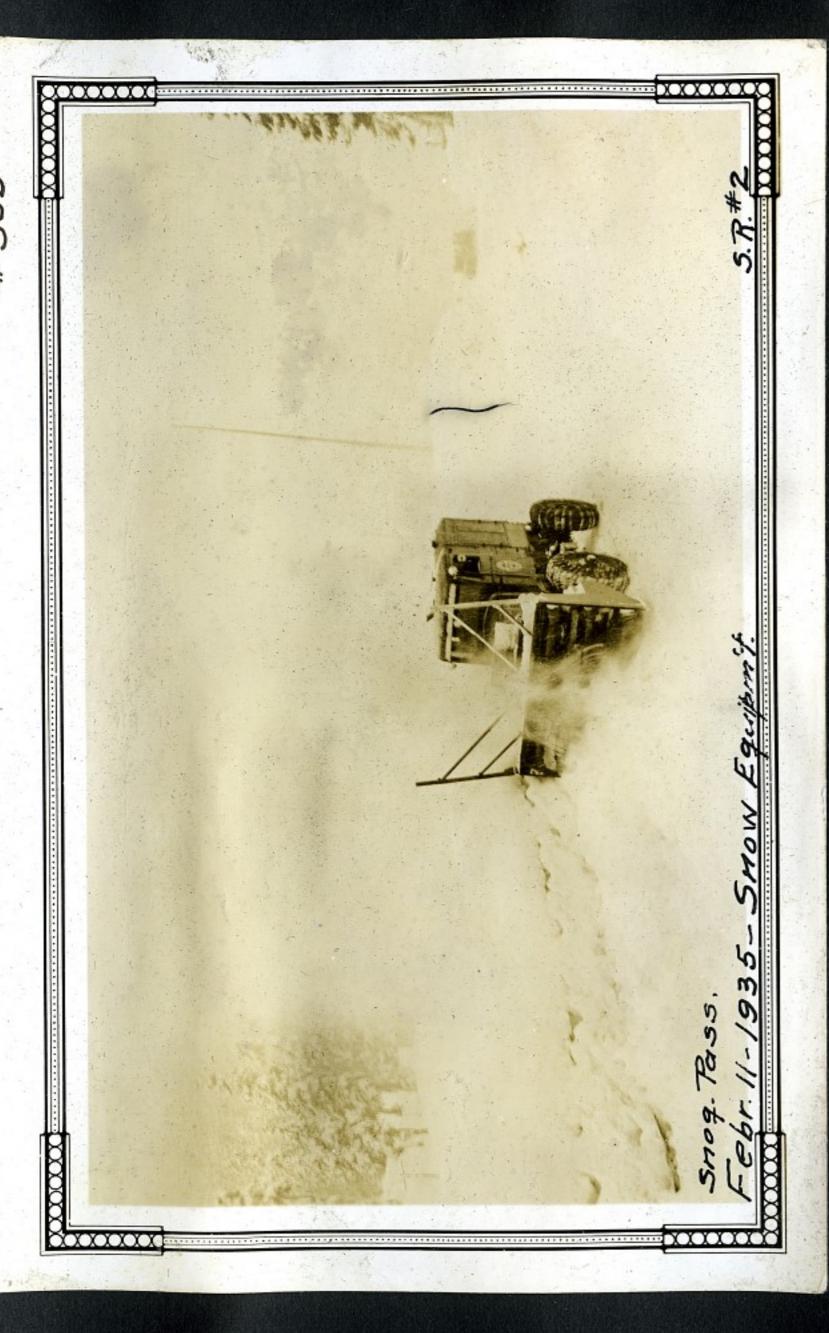

3/4 Mi. West of y"

3/12/33

#249. 1/2 mi. West Snog. Pass 2/21/33

#253

#255

Walters F.W. D. Truck

Mch. 21-1934 # 262

5.R. #15 - Stevens Pass- Just above Second Switch-Bock 5.R. #15 - Stevens Pass near site of old Crusher Plant