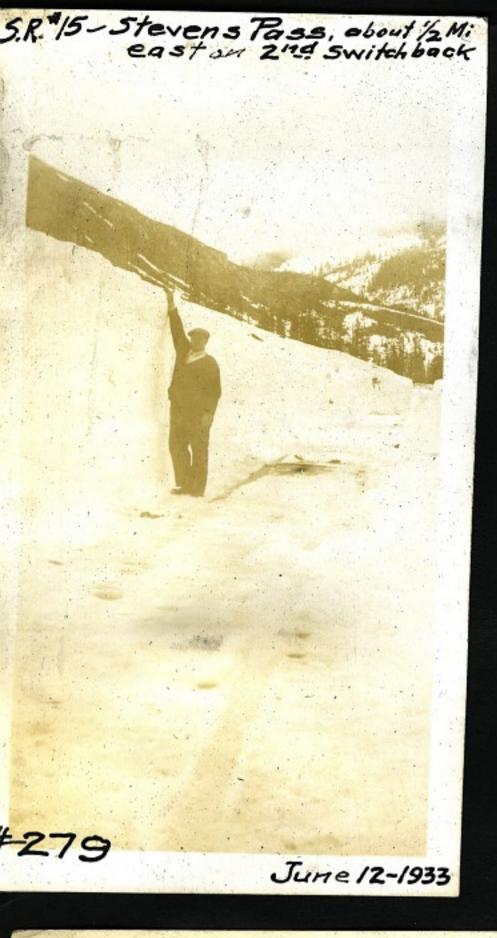

3/4 Mi. West of y"

3/12/33

#249. 1/2 mi. West Snog. Pass 2/21/33

#253

#255

Walters F.W. D. Truck

Mch. 21-1934 # 262

5.R. #15 - Stevens Pass- Just above Second Switch-Bock 5.R. #15 - Stevens Pass near site of old Crusher Plant