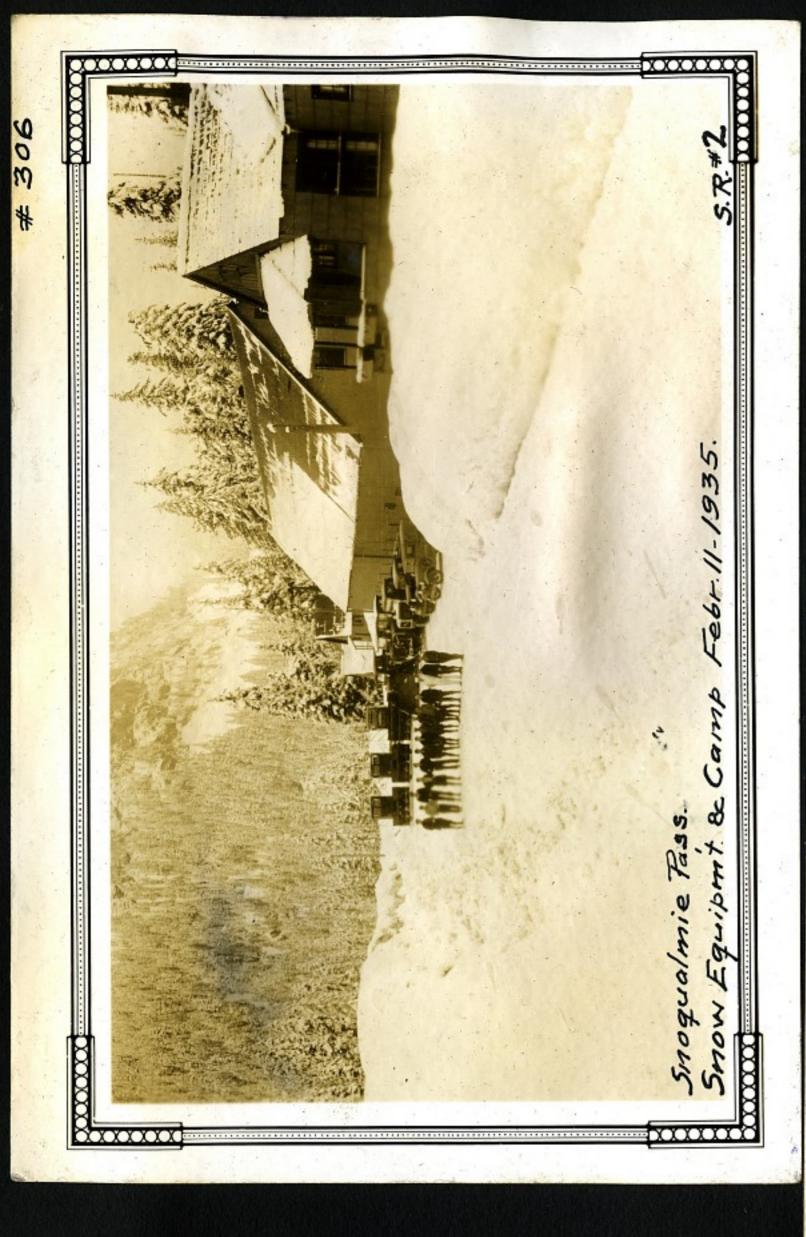

5055 Moved with 60 Best #239 5R5-4 mi Eust Park Entrance 2/6/33





Stevens Pass Near Miller Triver 4/1. Feb4-1929



#244.
SPIS East of Eagle Falls 3' Depth 1/31/33





#243 5.1P.15- Eagle Falls 3' 1/31/33



SRI- East side of Folida

3/4 Mi. West of y"

3/12/33







#249. 1/2 mi. West Snog. Pass 2/21/33







#253



#255















Walters F.W. D. Truck

Mch. 21-1934 # 262

































5.R. #15 - Stevens Pass- Just above Second Switch-Bock 5.R. #15 - Stevens Pass near site of old Crusher Plant

# 273 S.R. 15-In Timber Mear Ty E-14 Millist Mch. 20-1934 #275 5.R. #15-In Timber mear TYE-Mch. 20-1934 14 Mile Post

























S.R.No.5-5/ides above Park Y- Showing Brush & Trees Jan. 1935.



















#295



#294











































S.R. 5 . May 1935

# 315



SR 5 May 1935

# 311



SR 5 - May 1933

4317









## 5772-2/28/16

















STIPS 1/2 mi. East of Tye River



























SR Nol- South of Everett Feb 6, 1936 #330











5/2-3/28/36 - +3

5R2-3/28/36





















5R2-2/29/36

# 357









1/2-3/1/36

#359

5/2-3/1/36



SP2-3/1/36 # 364

SP2-3/1/36



















R2-3/1/36 #36

5/2-3/1/30

4R2-3/1/36

# 369









SR 5 Just East of Coyuse Pass 12-10-36











Swag. Summet MAR. 6-1938



Snog. Summit MAR. 6-1938.



SNO9. SUMMIT MAR. 6-1938



Snog. Summit MAR. 6-1938







Swag. Summit MAR. 6.1938





















Snog. Summit 3-6-38





Snog. Summit 3-6-38

#389 PSH 15 Snow Re

















































8 5 39