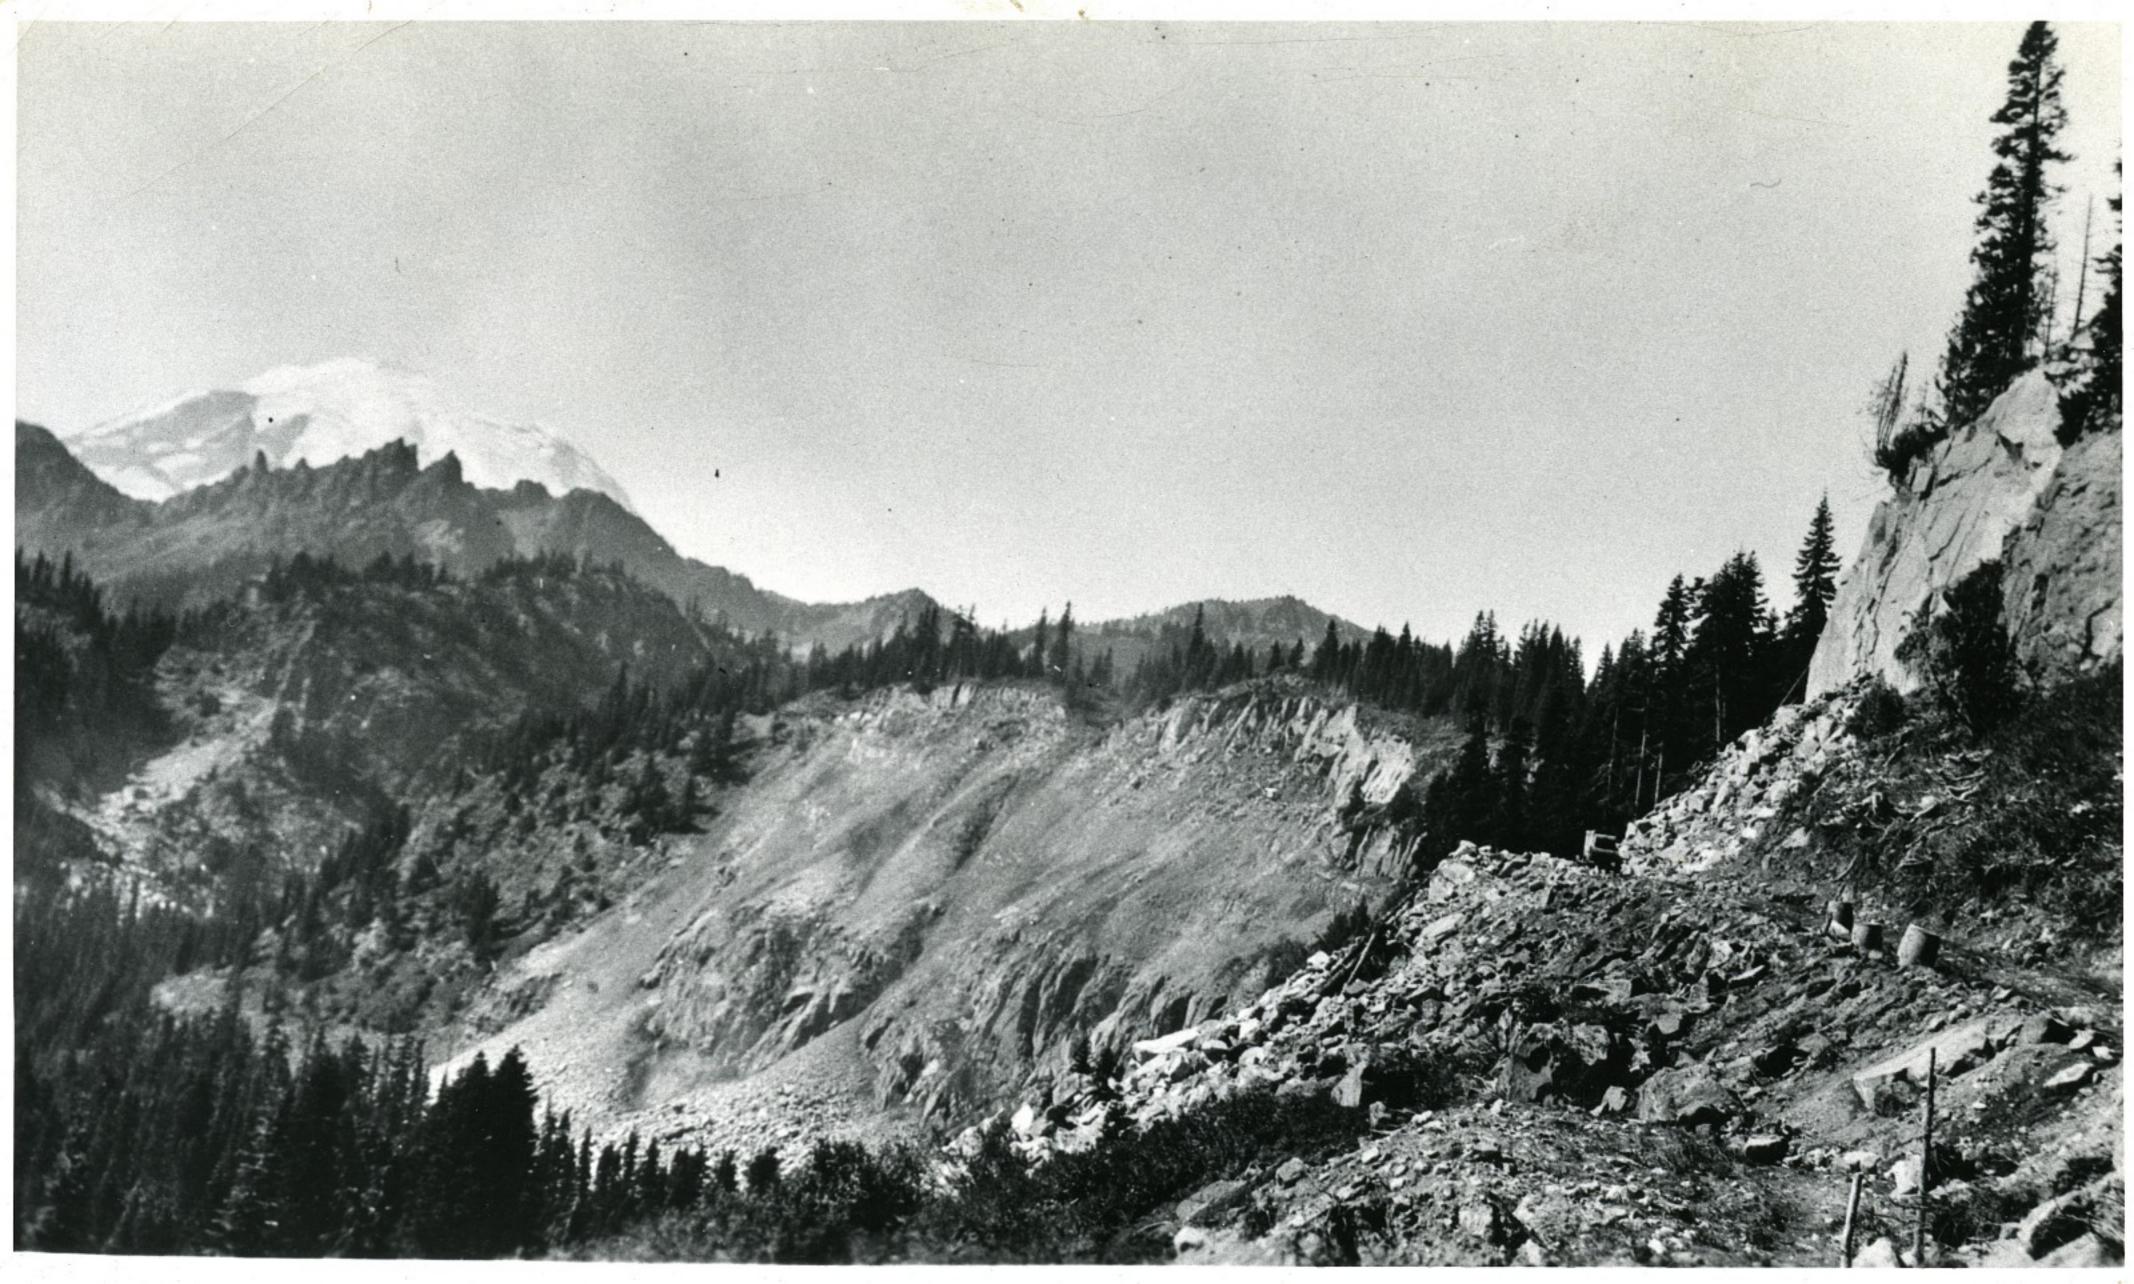

# 273 S.R. 15-In Timber Mear Ty E-14 Millist Mch. 20-1934 #275 5.R. #15-In Timber mear TYE-Mch. 20-1934 14 Mile Post

S.R.No.5-5/ides above Park Y- Showing Brush & Trees Jan. 1935.

#295

#294

S.R. 5 . May 1935