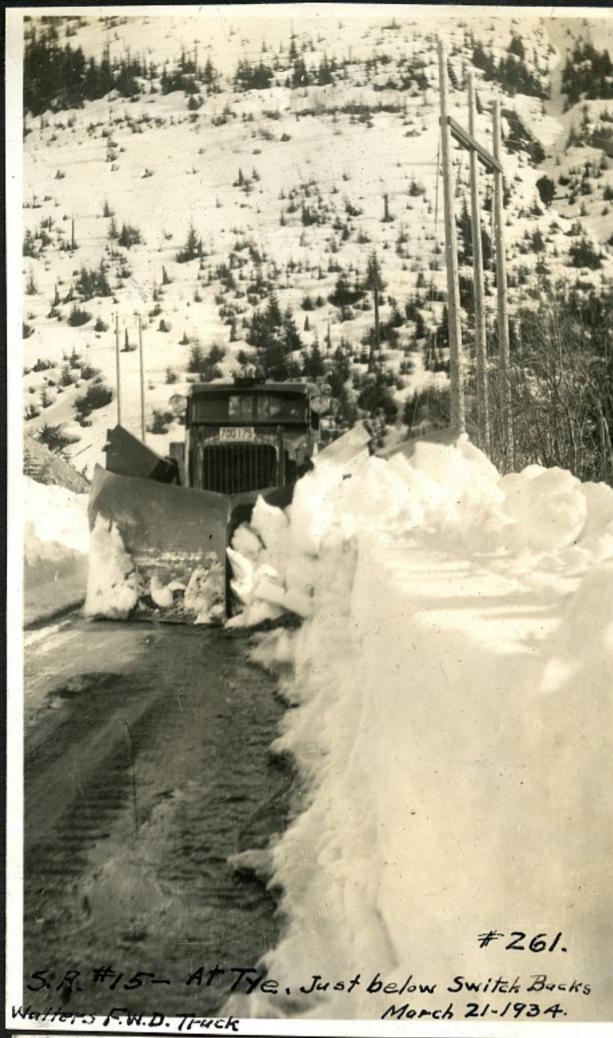

3/4 Mi. West of y"

3/12/33

#249. 1/2 mi. West Snog. Pass 2/21/33

#253

#255

Walters F.W. D. Truck

Mch. 21-1934 # 262

5.R. #15 - Stevens Pass- Just above Second Switch-Bock 5.R. #15 - Stevens Pass near site of old Crusher Plant