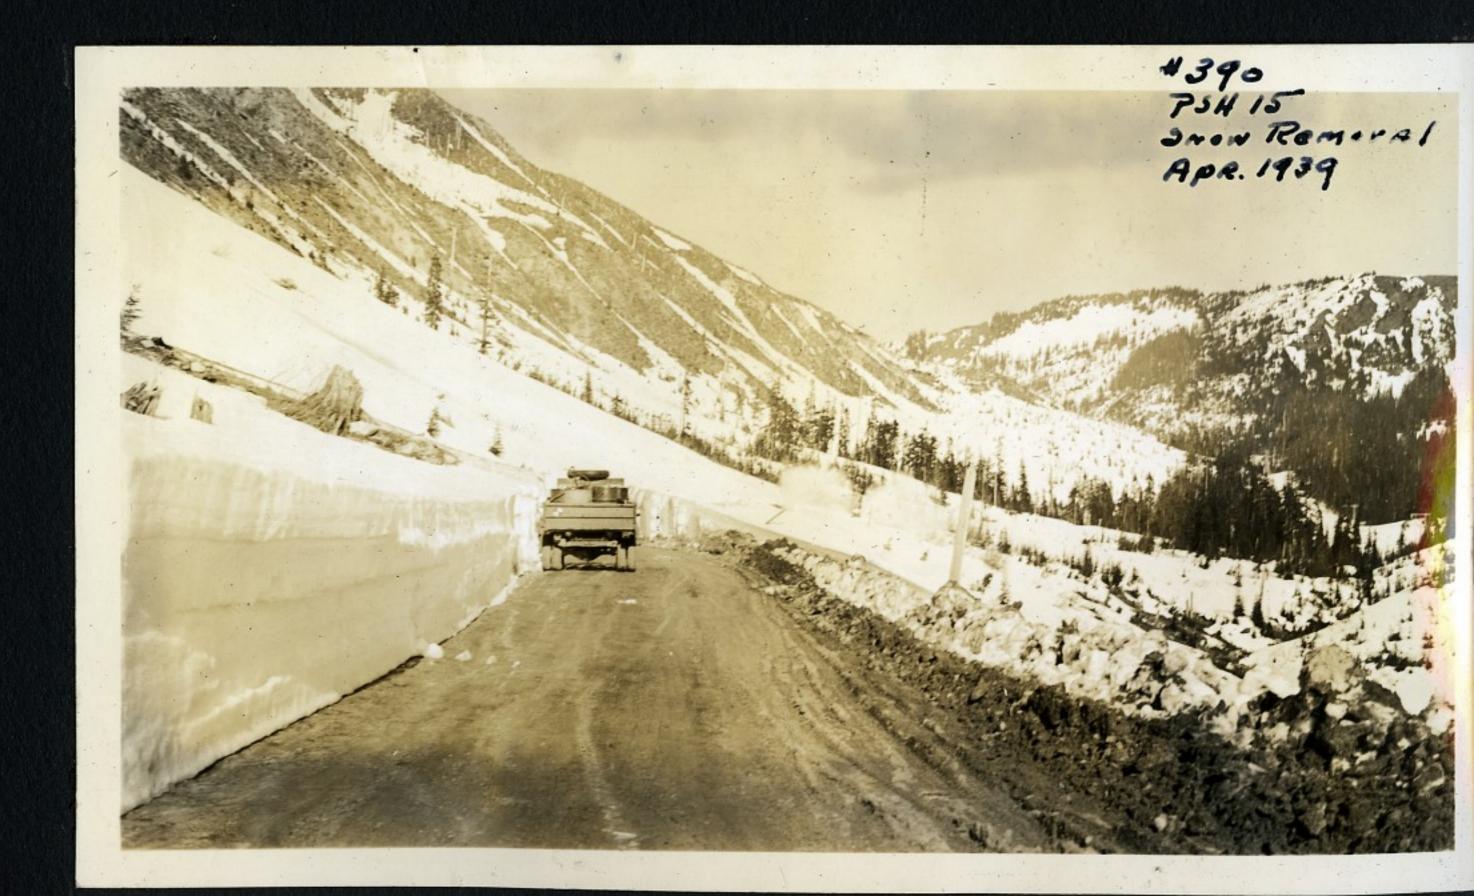

#295



#294











































S.R. 5 . May 1935

# 315



SR 5 May 1935

# 311



SR 5 - May 1933

4317









## 5772-2/28/16

















STIPS 1/2 mi. East of Tye River



























SR Nol- South of Everett Feb 6, 1936 #330











5/2-3/28/36 - +3

5R2-3/28/36





















5R2-2/29/36

# 357









1/2-3/1/36

#359

5/2-3/1/36



SP2-3/1/36 # 364

SP2-3/1/36



















R2-3/1/36 #36

5/2-3/1/30

4R2-3/1/36

# 369









SR 5 Just East of Coyuse Pass 12-10-36











Swag. Summet MAR. 6-1938



Snog. Summit MAR. 6-1938.



SNO9. SUMMIT MAR. 6-1938



Snog. Summit MAR. 6-1938







Swag. Summit MAR. 6.1938





















Snog. Summit 3-6-38





Snog. Summit 3-6-38

#389 PSH 15 Snow Re

















































8 5 39