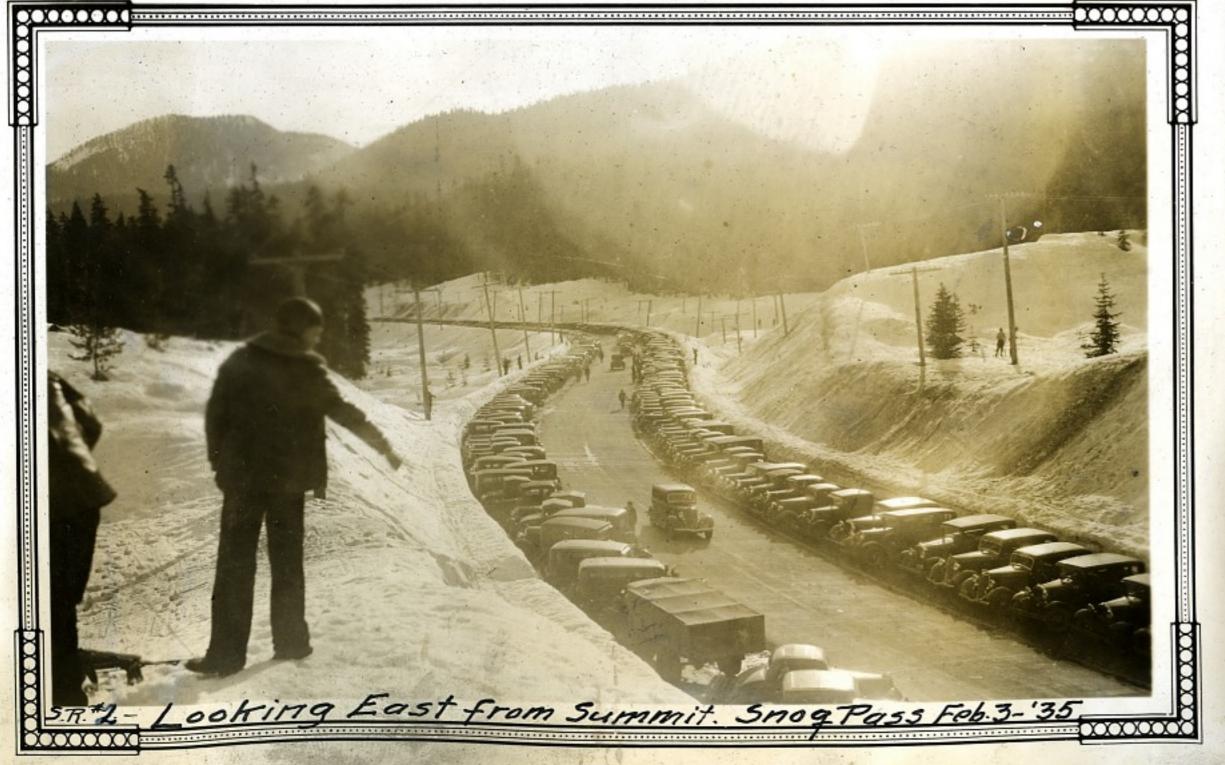

# 273 S.R. 15-In Timber Mear Ty E-14 Millist Mch. 20-1934 #275 5.R. #15-In Timber mear TYE-Mch. 20-1934 14 Mile Post

S.R.No.5-5/ides above Park Y- Showing Brush & Trees Jan. 1935.

#295

#294

S.R. 5 . May 1935