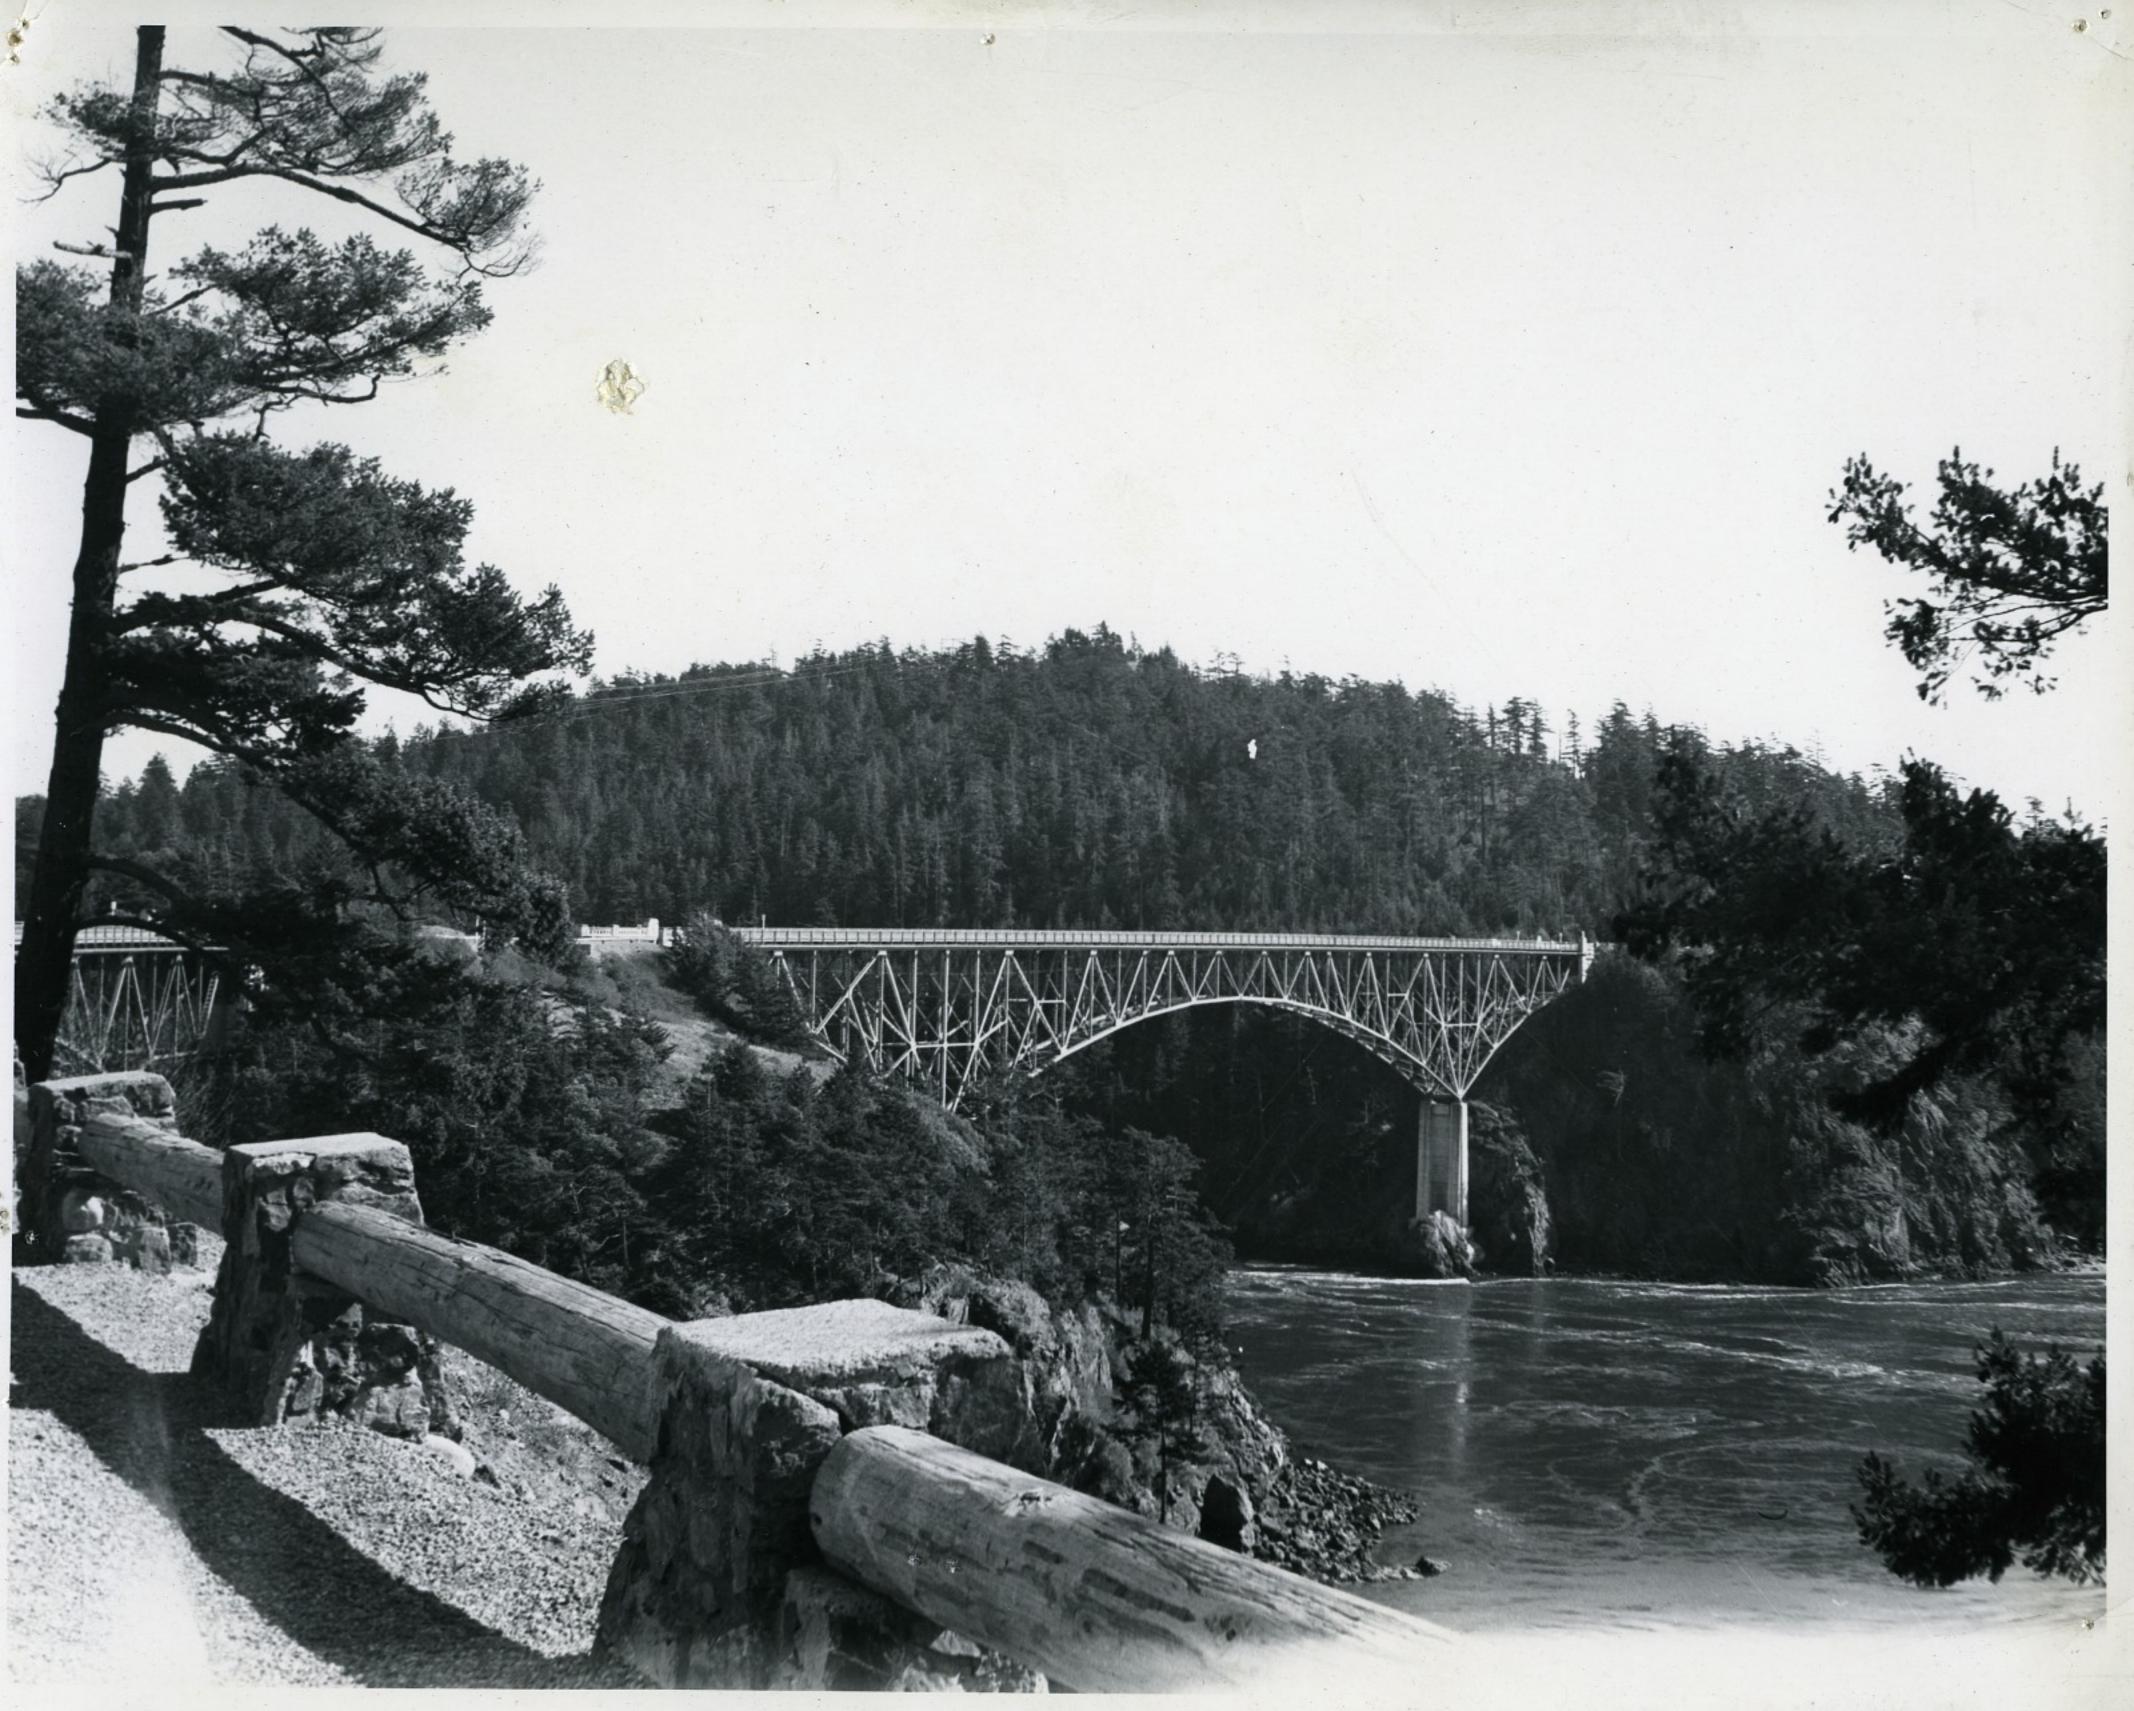

## 5772-2/28/16

STIPS 1/2 mi. East of Tye River

SR Nol- South of Everett Feb 6, 1936 #330

5/2-3/28/36 - +3

5R2-3/28/36

5R2-2/29/36