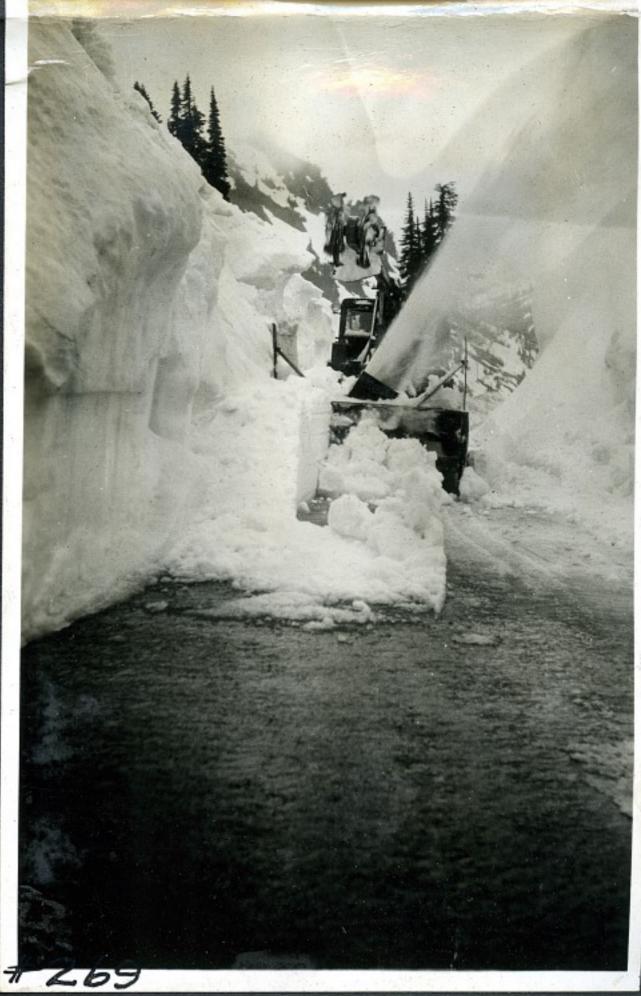

5055 Moved with 60 Best #239 5R5-4 mi Eust Park Entrance 2/6/33





Stevens Pass Near Miller Triver 4/1. Feb4-1929



#244.
SPIS East of Eagle Falls 3' Depth 1/31/33





#243 5.1P.15- Eagle Falls 3' 1/31/33



SRI- East side of Folida

3/4 Mi. West of y"

3/12/33







#249. 1/2 mi. West Snog. Pass 2/21/33







#253



#255















Walters F.W. D. Truck

Mch. 21-1934 # 262

































5.R. #15 - Stevens Pass- Just above Second Switch-Bock 5.R. #15 - Stevens Pass near site of old Crusher Plant

# 273 S.R. 15-In Timber Mear Ty E-14 Millist Mch. 20-1934 #275 5.R. #15-In Timber mear TYE-Mch. 20-1934 14 Mile Post

























S.R.No.5-5/ides above Park Y- Showing Brush & Trees Jan. 1935.



















#295



#294











































S.R. 5 . May 1935

# 315



SR 5 May 1935

# 311



SR 5 - May 1933

4317









## 5772-2/28/16

















STIPS 1/2 mi. East of Tye River



























SR Nol- South of Everett Feb 6, 1936 #330











5/2-3/28/36 - +3

5R2-3/28/36





















5R2-2/29/36

# 357









1/2-3/1/36

#359

5/2-3/1/36



SP2-3/1/36 # 364

SP2-3/1/36



















R2-3/1