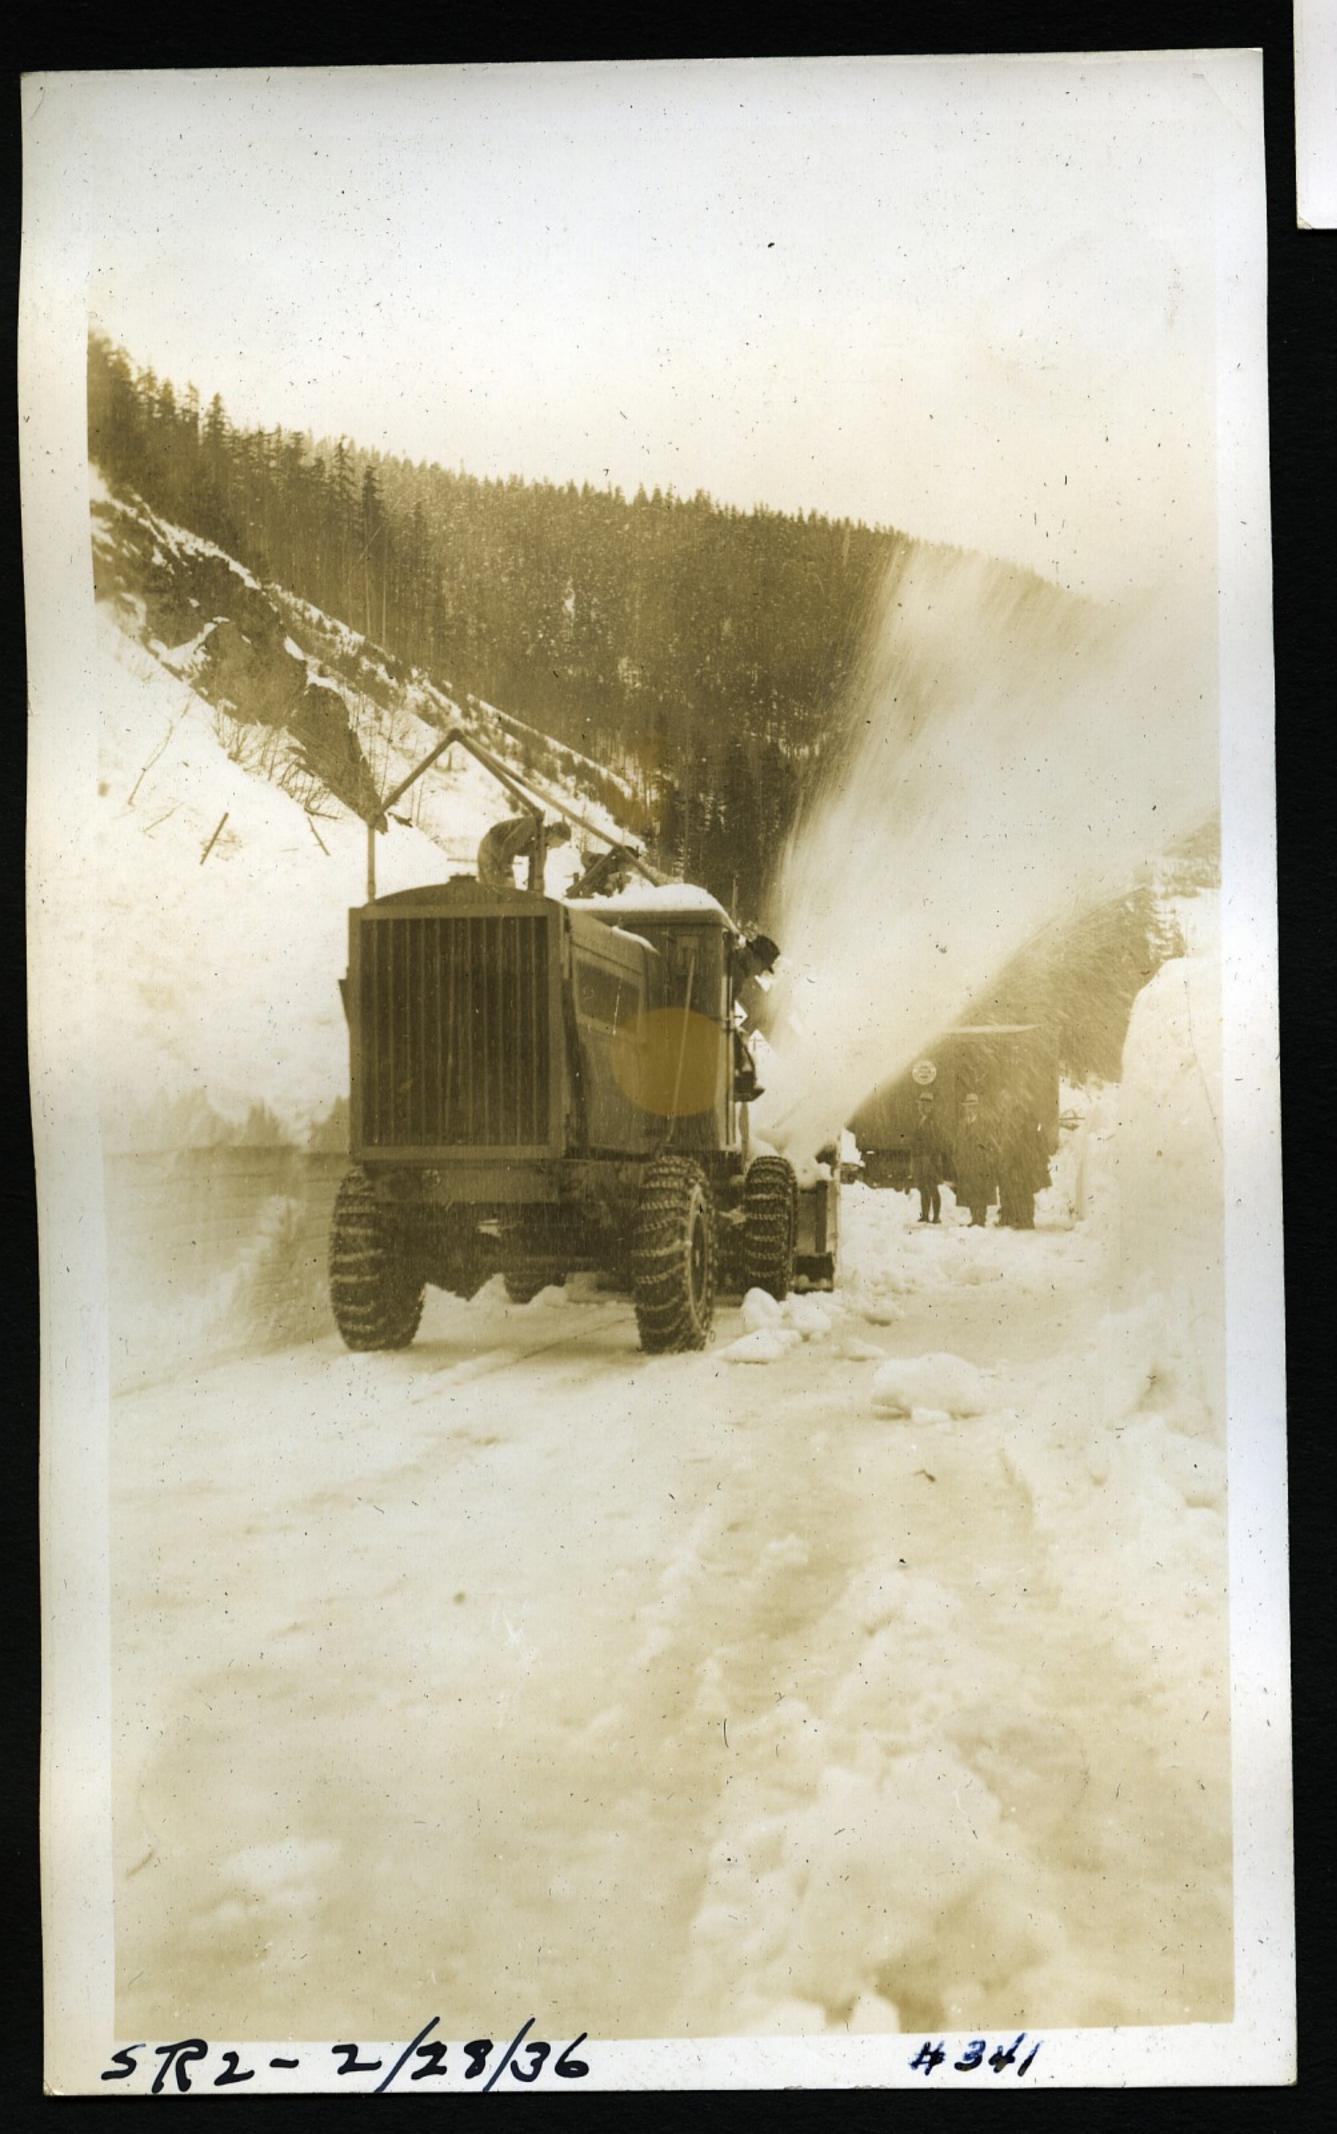

## 5772-2/28/16

STIPS 1/2 mi. East of Tye River

SR Nol- South of Everett Feb 6, 1936 #330

5/2-3/28/36 - +3

5R2-3/28/36

5R2-2/29/36