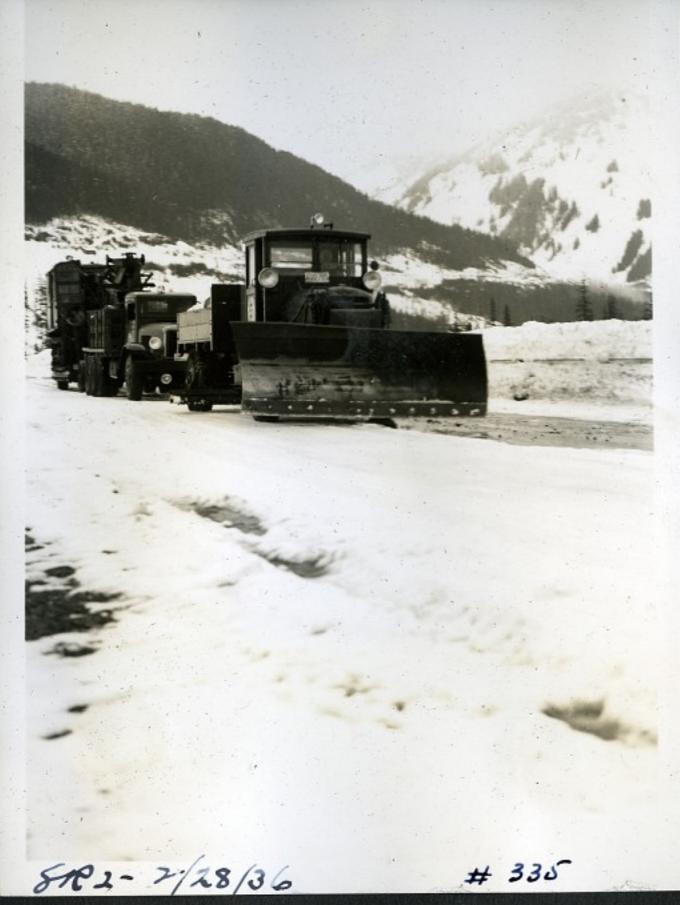

## 5772-2/28/16

STIPS 1/2 mi. East of Tye River

SR Nol- South of Everett Feb 6, 1936 #330

5/2-3/28/36 - +3

5R2-3/28/36

5R2-2/29/36