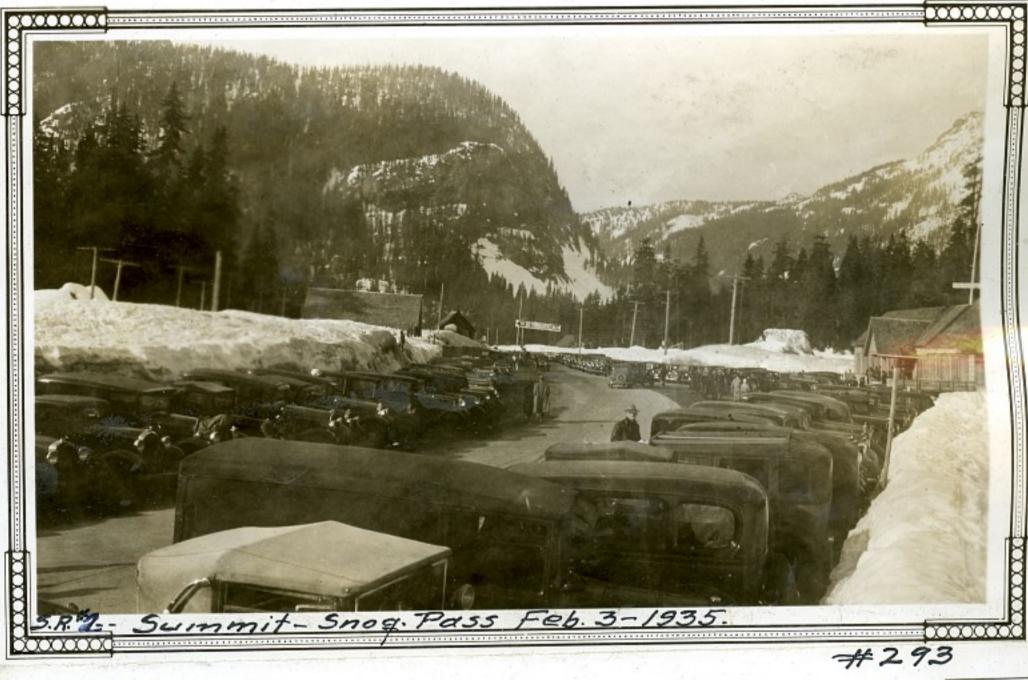

# 273 S.R. 15-In Timber Mear Ty E-14 Millist Mch. 20-1934 #275 5.R. #15-In Timber mear TYE-Mch. 20-1934 14 Mile Post

S.R.No.5-5/ides above Park Y- Showing Brush & Trees Jan. 1935.

#295

#294

S.R. 5 . May 1935