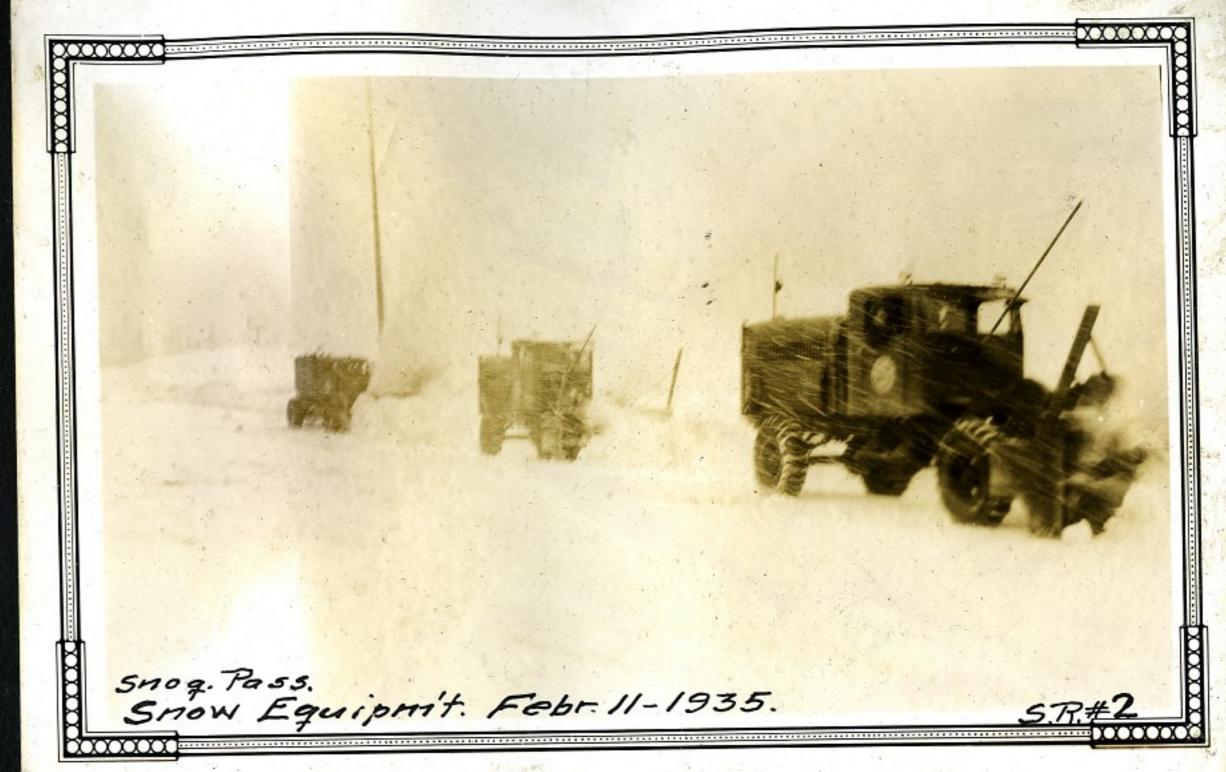

3/4 Mi. West of y"

3/12/33

#249. 1/2 mi. West Snog. Pass 2/21/33

#253

#255

Walters F.W. D. Truck

Mch. 21-1934 # 262

5.R. #15 - Stevens Pass- Just above Second Switch-Bock 5.R. #15 - Stevens Pass near site of old Crusher Plant