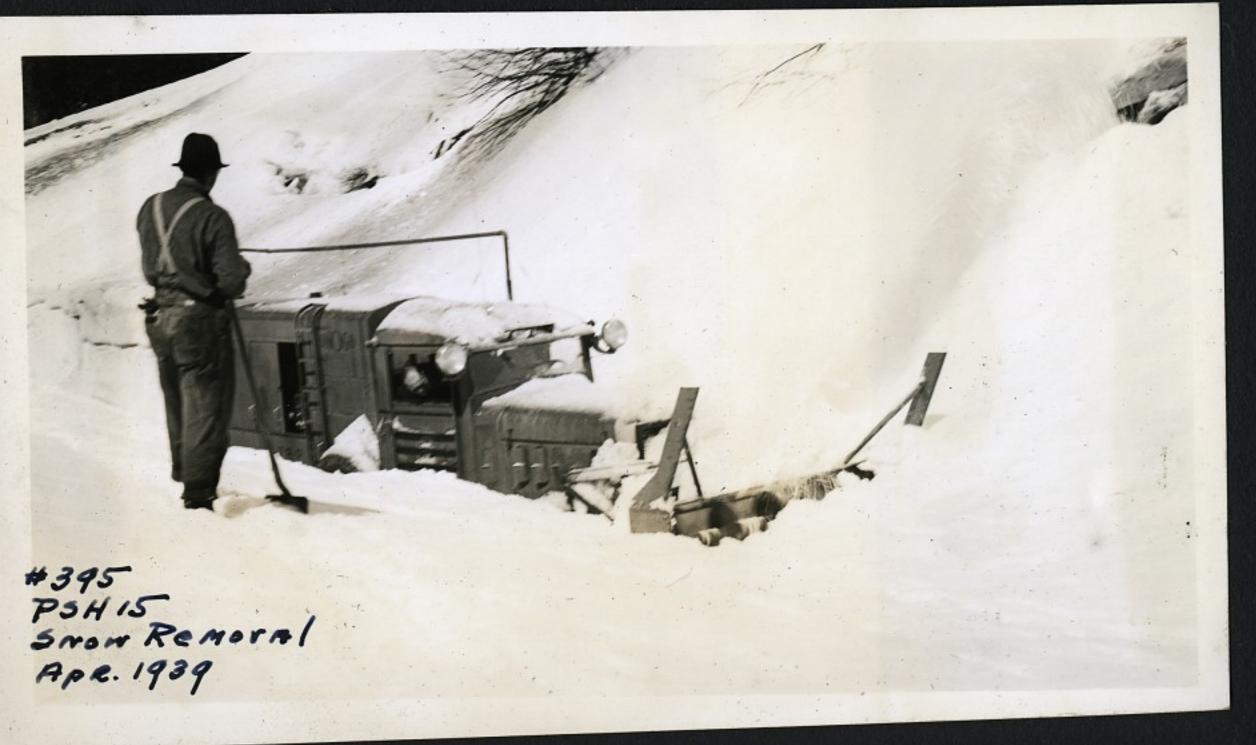

#295



#294











































S.R. 5 . May 1935

# 315



SR 5 May 1935

# 311



SR 5 - May 1933

4317









## 5772-2/28/16

















STIPS 1/2 mi. East of Tye River



























SR Nol- South of Everett Feb 6, 1936 #330











5/2-3/28/36 - +3

5R2-3/28/36





















5R2-2/29/36

# 357









1/2-3/1/36

#359

5/2-3/1/36



SP2-3/1/36 # 364

SP2-3/1/36



















R2-3/1/36 #36

5/2-3/1/30

4R2-3/1/36

# 369









SR 5 Just East of Coyuse Pass 12-10-36











Swag. Summet MAR. 6-1938



Snog. Summit MAR. 6-1938.



SNO9. SUMMIT MAR. 6-1938



Snog. Summit MAR. 6-1938







Swag. Summit MAR. 6.1938





















Snog. Summit 3-6-38





Snog. Summit 3-6-38

#389 PSH 15 Snow Re

















































8 5 39