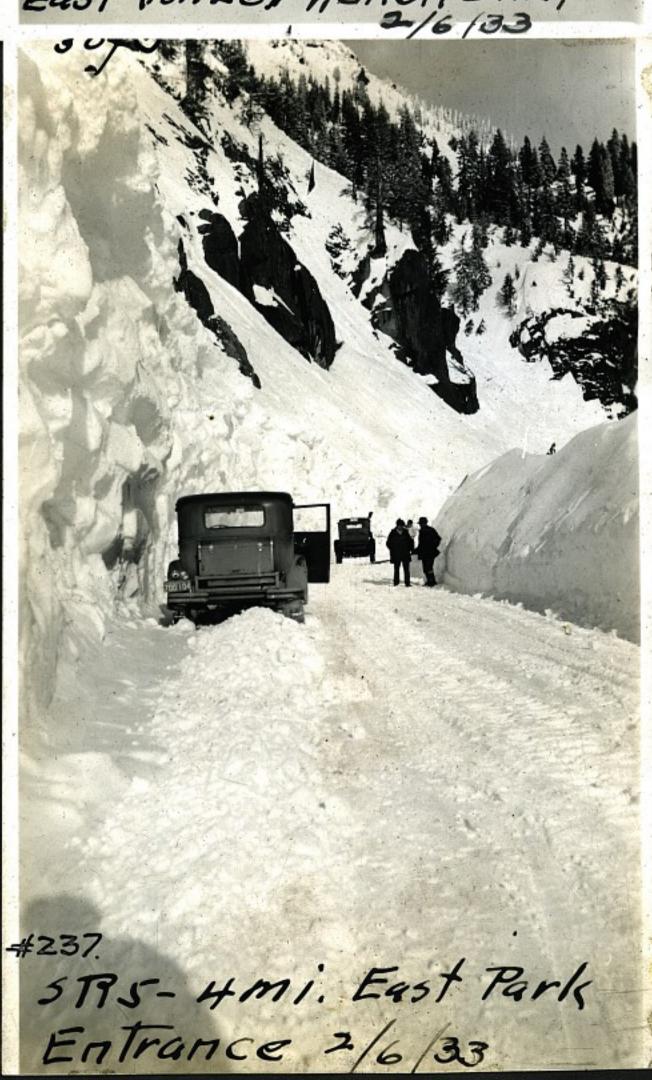

5055 Moved with 60 Best #239 5R5-4 mi Eust Park Entrance 2/6/33

Stevens Pass Near Miller Triver 4/1. Feb4-1929

#244.
SPIS East of Eagle Falls 3' Depth 1/31/33

#243 5.1P.15- Eagle Falls 3' 1/31/33

SRI- East side of Folida