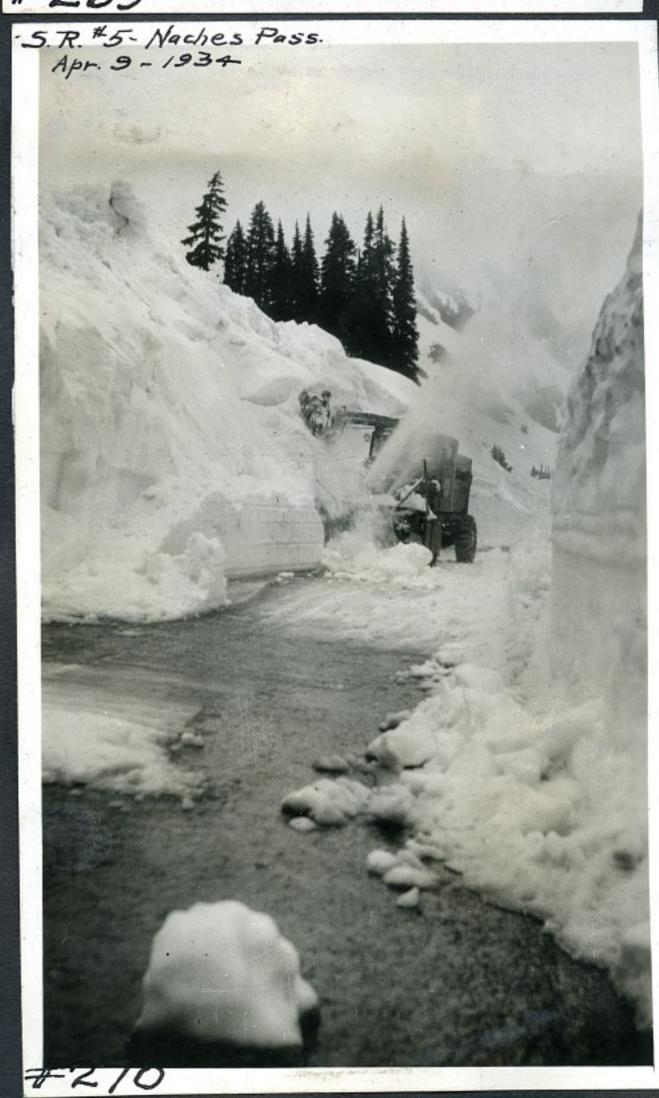

5055 Moved with 60 Best #239 5R5-4 mi Eust Park Entrance 2/6/33





Stevens Pass Near Miller Triver 4/1. Feb4-1929



#244.
SPIS East of Eagle Falls 3' Depth 1/31/33





#243 5.1P.15- Eagle Falls 3' 1/31/33



SRI- East side of Folida

3/4 Mi. West of y"

3/12/33







#249. 1/2 mi. West Snog. Pass 2/21/33







#253



#255















Walters F.W. D. Truck

Mch. 21-1934 # 262

































5.R. #15 - Stevens Pass- Just above Second Switch-Bock 5.R. #15 - Stevens Pass near site of old Crusher Plant

# 273 S.R. 15-In Timber Mear Ty E-14 Millist Mch. 20-1934 #275 5.R. #15-In Timber mear TYE-Mch. 20-1934 14 Mile Post

























S.R.No.5-5/ides above Park Y- Showing Brush & Trees Jan. 1935.



















#295



#294











































S.R. 5 . May 1935

# 315



SR 5 May 1935

# 311



SR 5 - May 1933

4317









## 5772-2/28/16

















STIPS 1/2 mi. East of Tye River



























SR Nol- South of Everett Feb 6, 1936 #330











5/2-3/28/36 - +3

5R2-3/28/36





















5R2-2/29/36

# 357









1/2-3/1/36

#359

5/2-3/1/36



SP2-3/1/36 # 364

SP2-3/1/36



















R2-3/1/3