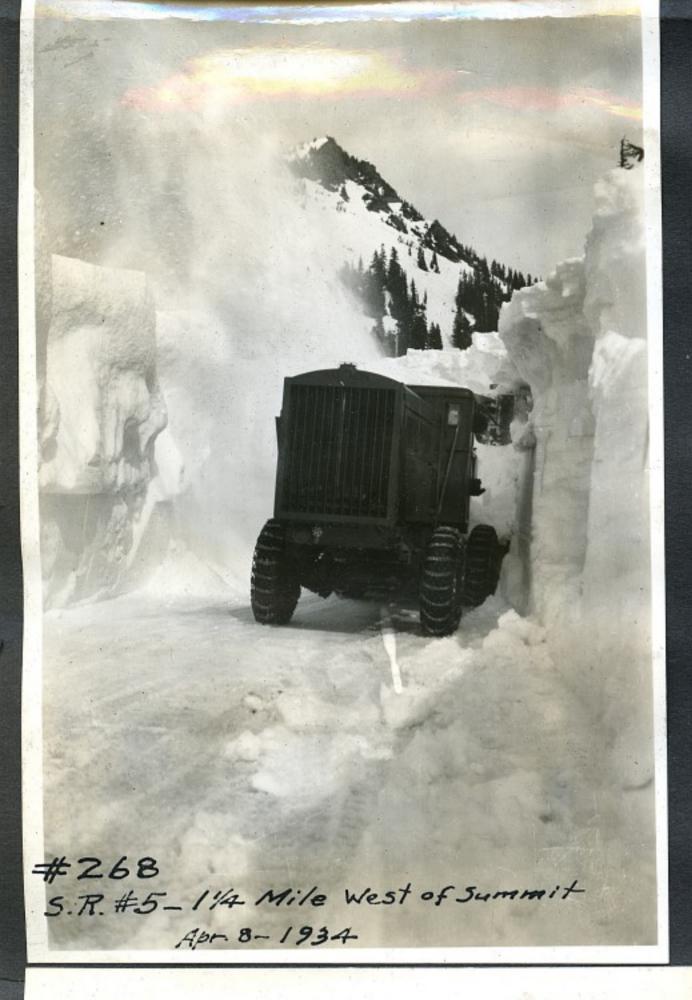

5055 Moved with 60 Best #239 5R5-4 mi Eust Park Entrance 2/6/33





Stevens Pass Near Miller Triver 4/1. Feb4-1929



#244.
SPIS East of Eagle Falls 3' Depth 1/31/33





#243 5.1P.15- Eagle Falls 3' 1/31/33



SRI- East side of Folida

3/4 Mi. West of y"

3/12/33







#249. 1/2 mi. West Snog. Pass 2/21/33







#253



#255















Walters F.W. D. Truck

Mch. 21-1934 # 262

































5.R. #15 - Stevens Pass- Just above Second Switch-Bock 5.R. #15 - Stevens Pass near site of old Crusher Plant

# 273 S.R. 15-In Timber Mear Ty E-14 Millist Mch. 20-1934 #275 5.R. #15-In Timber mear TYE-Mch. 20-1934 14 Mile Post

























S.R.No.5-5/ides above Park Y- Showing Brush & Trees Jan. 1935.



















#295



#294











































S.R. 5 . May 1935

# 315



SR 5 May 1935

# 311



SR 5 - May 1933

4317









## 5772-2/28/16

















STIPS 1/2 mi. East of Tye River



























SR Nol- South of Everett Feb 6, 1936 #330











5/2-3/28/36 - +3

5R2-3/28/36





















5R2-2/29/36

# 357









1/2-3/1/36

#359

5/2-3/1/36



SP2-3/1/36 # 364

SP2-3/1/36



















R2