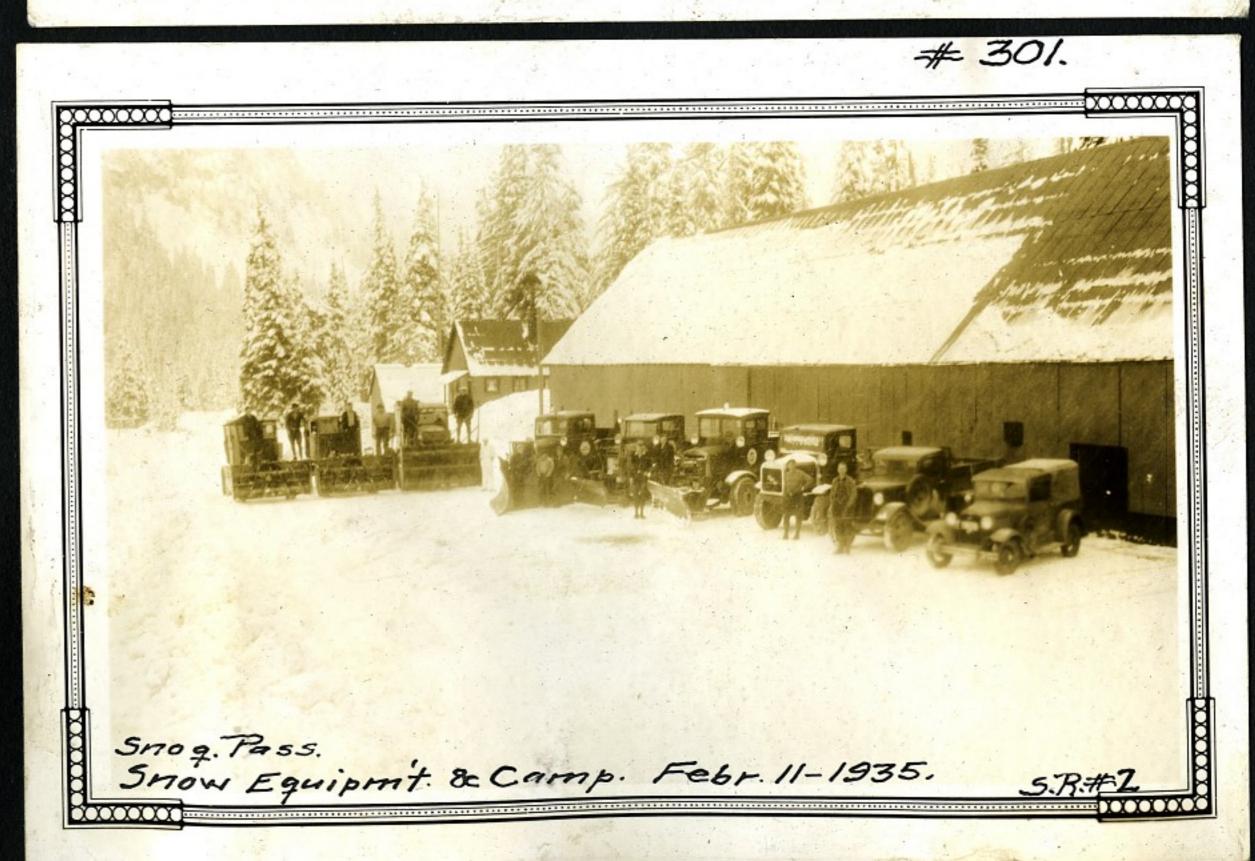

3/4 Mi. West of y"

3/12/33

#249. 1/2 mi. West Snog. Pass 2/21/33

#253

#255

Walters F.W. D. Truck

Mch. 21-1934 # 262

5.R. #15 - Stevens Pass- Just above Second Switch-Bock 5.R. #15 - Stevens Pass near site of old Crusher Plant