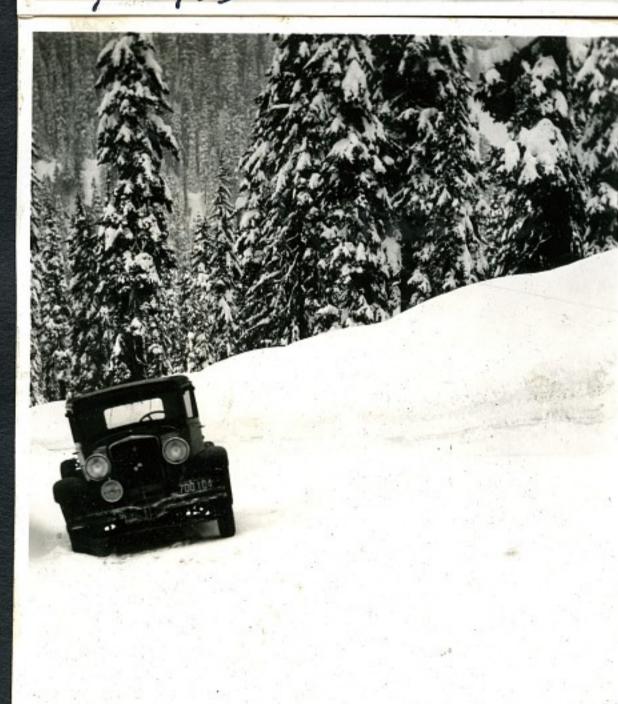

3/4 Mi. West of y"

3/12/33

#249. 1/2 mi. West Snog. Pass 2/21/33

#253

#255

Walters F.W. D. Truck

Mch. 21-1934 # 262

5.R. #15 - Stevens Pass- Just above Second Switch-Bock 5.R. #15 - Stevens Pass near site of old Crusher Plant