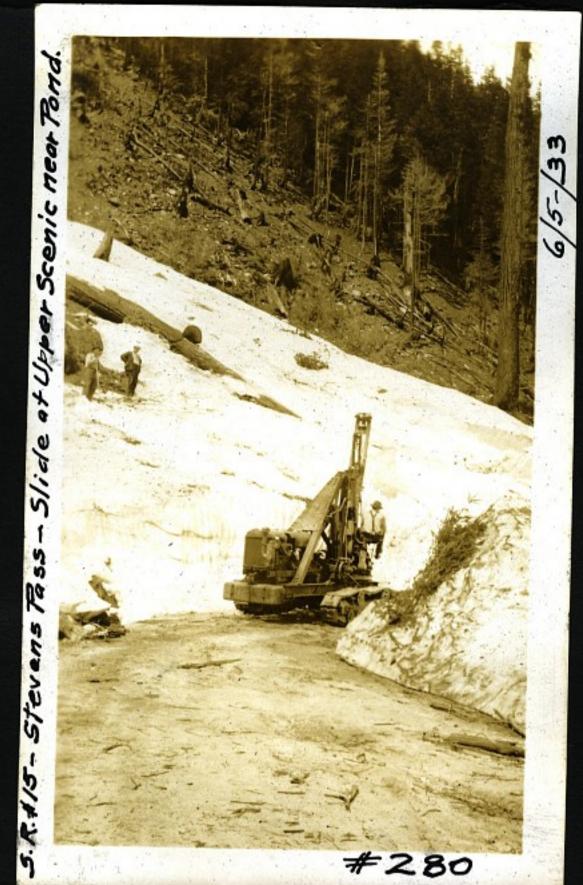

5055 Moved with 60 Best #239 5R5-4 mi Eust Park Entrance 2/6/33





Stevens Pass Near Miller Triver 4/1. Feb4-1929



#244.
SPIS East of Eagle Falls 3' Depth 1/31/33





#243 5.1P.15- Eagle Falls 3' 1/31/33



SRI- East side of Folida

3/4 Mi. West of y"

3/12/33







#249. 1/2 mi. West Snog. Pass 2/21/33







#253



#255















Walters F.W. D. Truck

Mch. 21-1934 # 262

































5.R. #15 - Stevens Pass- Just above Second Switch-Bock 5.R. #15 - Stevens Pass near site of old Crusher Plant

# 273 S.R. 15-In Timber Mear Ty E-14 Millist Mch. 20-1934 #275 5.R. #15-In Timber mear TYE-Mch. 20-1934 14 Mile Post

























S.R.No.5-5/ides above Park Y- Showing Brush & Trees Jan. 1935.



















#295



#294











































S.R. 5 . May 1935

# 315



SR 5 May 1935

# 311



SR 5 - May 1933

4317









## 5772-2/28/16

















STIPS 1/2 mi. East of Tye River



























SR Nol- South of Everett Feb 6, 1936 #330











5/2-3/28/36 - +3

5R2-3/28/36





















5R2-2/29/36

# 357









1/2-3/1/36

#359

5/2-3/1/36



SP2-3/1/36 # 364

SP2-3/1/36



















R2-3/1/36 #36

5/2-3/1/30

4R2-3/1/36

# 369









SR 5 Just East of Coyuse Pass 12-10-36











Swag. Summet MAR. 6-1938



Snog. Summit MAR. 6-1938.



SNO9. SUMMIT MAR. 6-1938



Snog. Summit MAR. 6-1938







Swag. Summit MAR. 6.1938