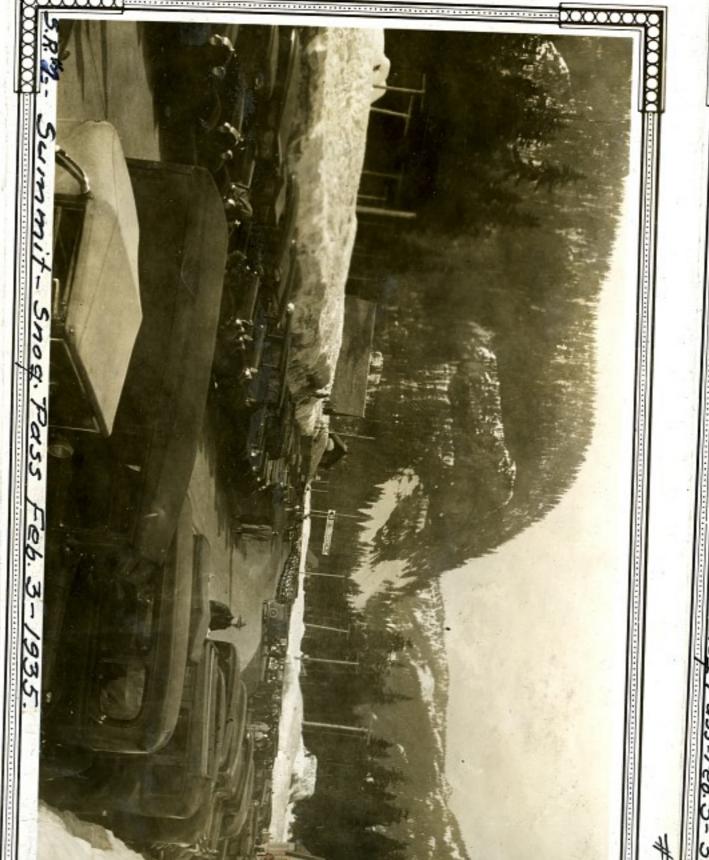

3/4 Mi. West of y"

3/12/33

#249. 1/2 mi. West Snog. Pass 2/21/33

#253

#255

Walters F.W. D. Truck

Mch. 21-1934 # 262

5.R. #15 - Stevens Pass- Just above Second Switch-Bock 5.R. #15 - Stevens Pass near site of old Crusher Plant