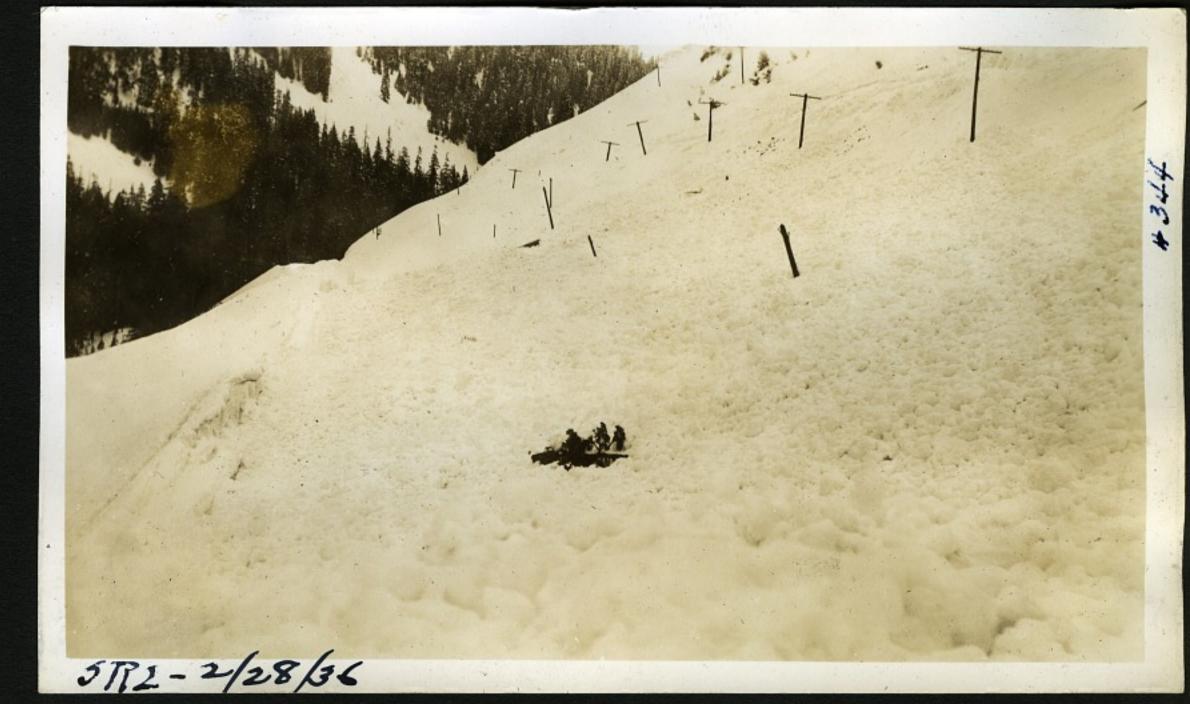

## 5772-2/28/16

STIPS 1/2 mi. East of Tye River

SR Nol- South of Everett Feb 6, 1936 #330

5/2-3/28/36 - +3

5R2-3/28/36

5R2-2/29/36