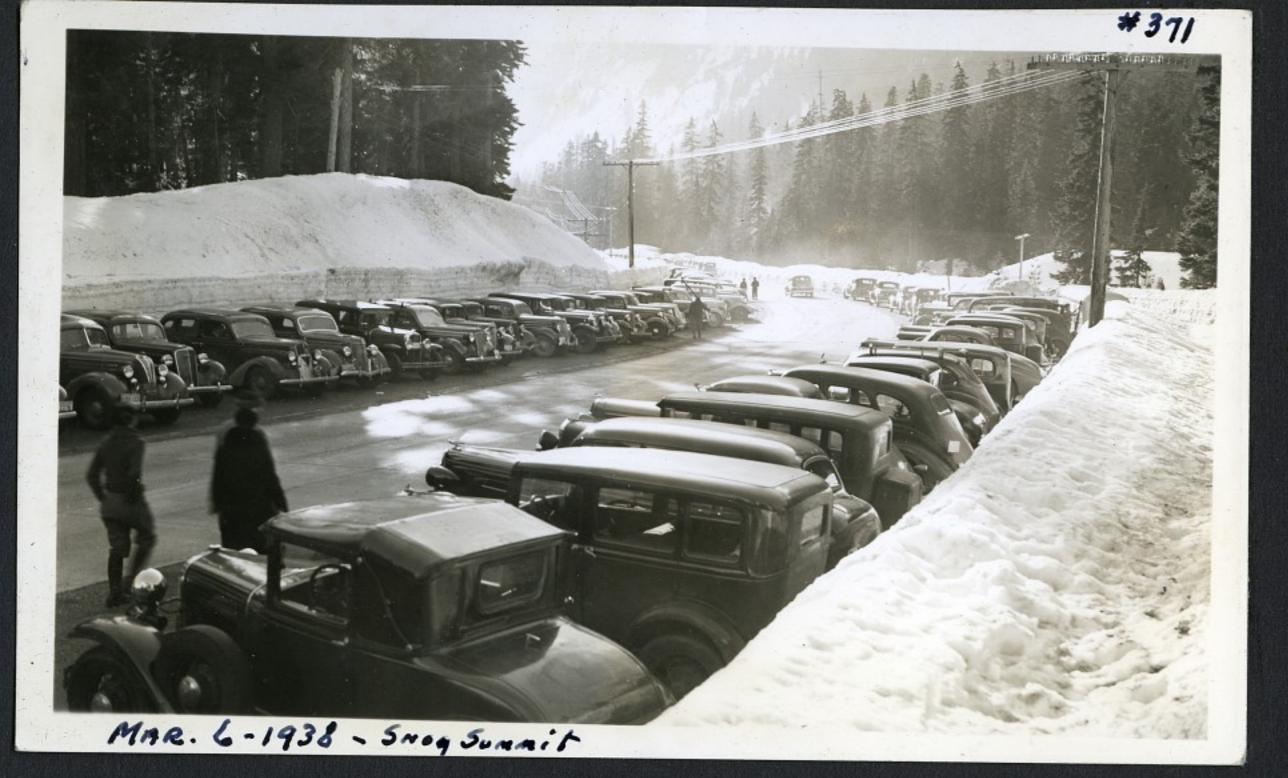

# 369

SR 5 Just East of Coyuse Pass 12-10-36

Swag. Summet MAR. 6-1938

Snog. Summit MAR. 6-1938.

SNO9. SUMMIT MAR. 6-1938

Snog. Summit MAR. 6-1938

Swag. Summit MAR. 6.1938

Snog. Summit 3-6-38