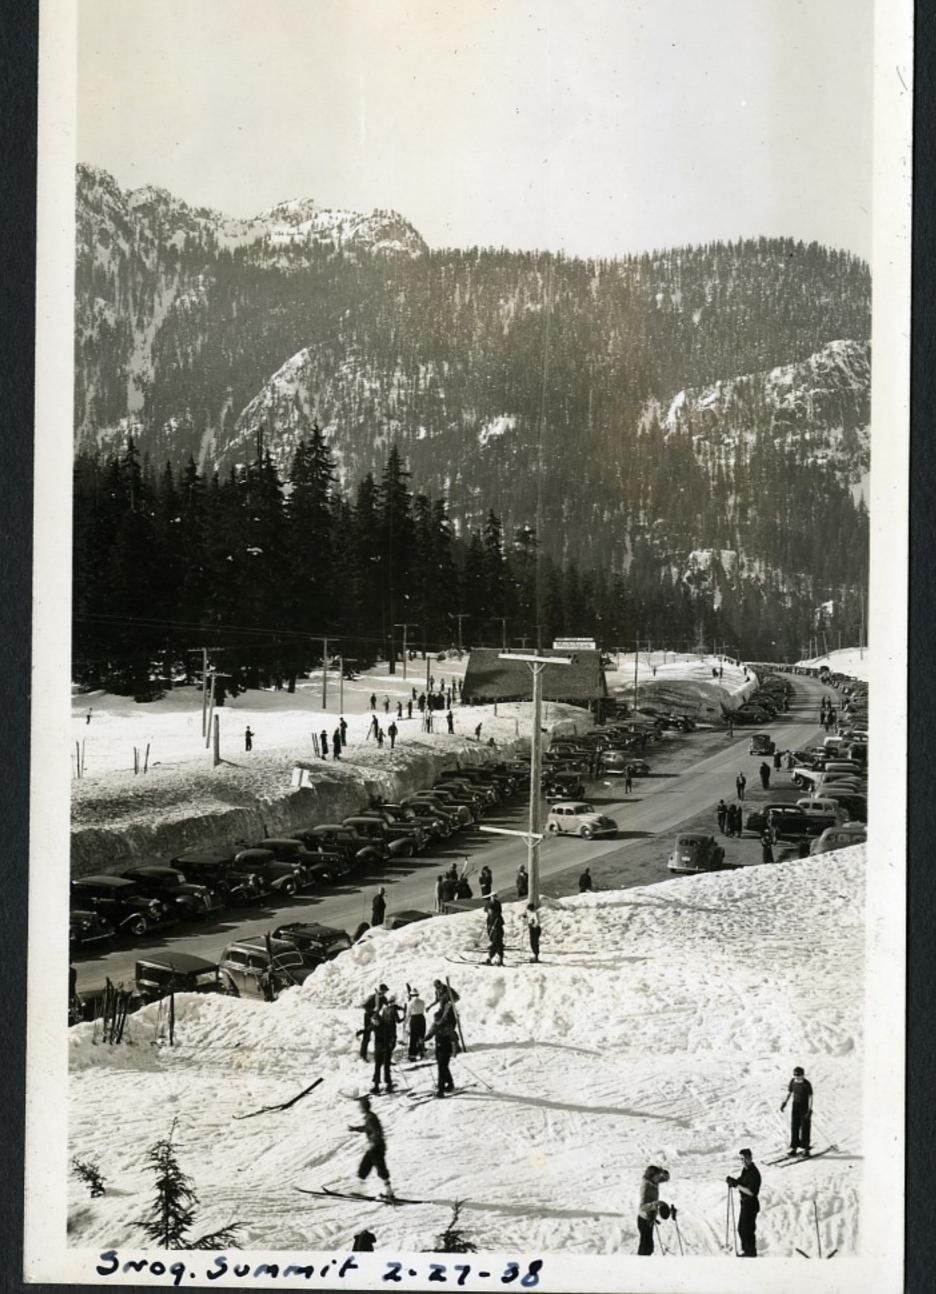

# 369

SR 5 Just East of Coyuse Pass 12-10-36

Swag. Summet MAR. 6-1938

Snog. Summit MAR. 6-1938.

SNO9. SUMMIT MAR. 6-1938

Snog. Summit MAR. 6-1938

Swag. Summit MAR. 6.1938

Snog. Summit 3-6-38

Snog. Summit 3-6-38

#389 PSH 15 Snow Re

8 5 39