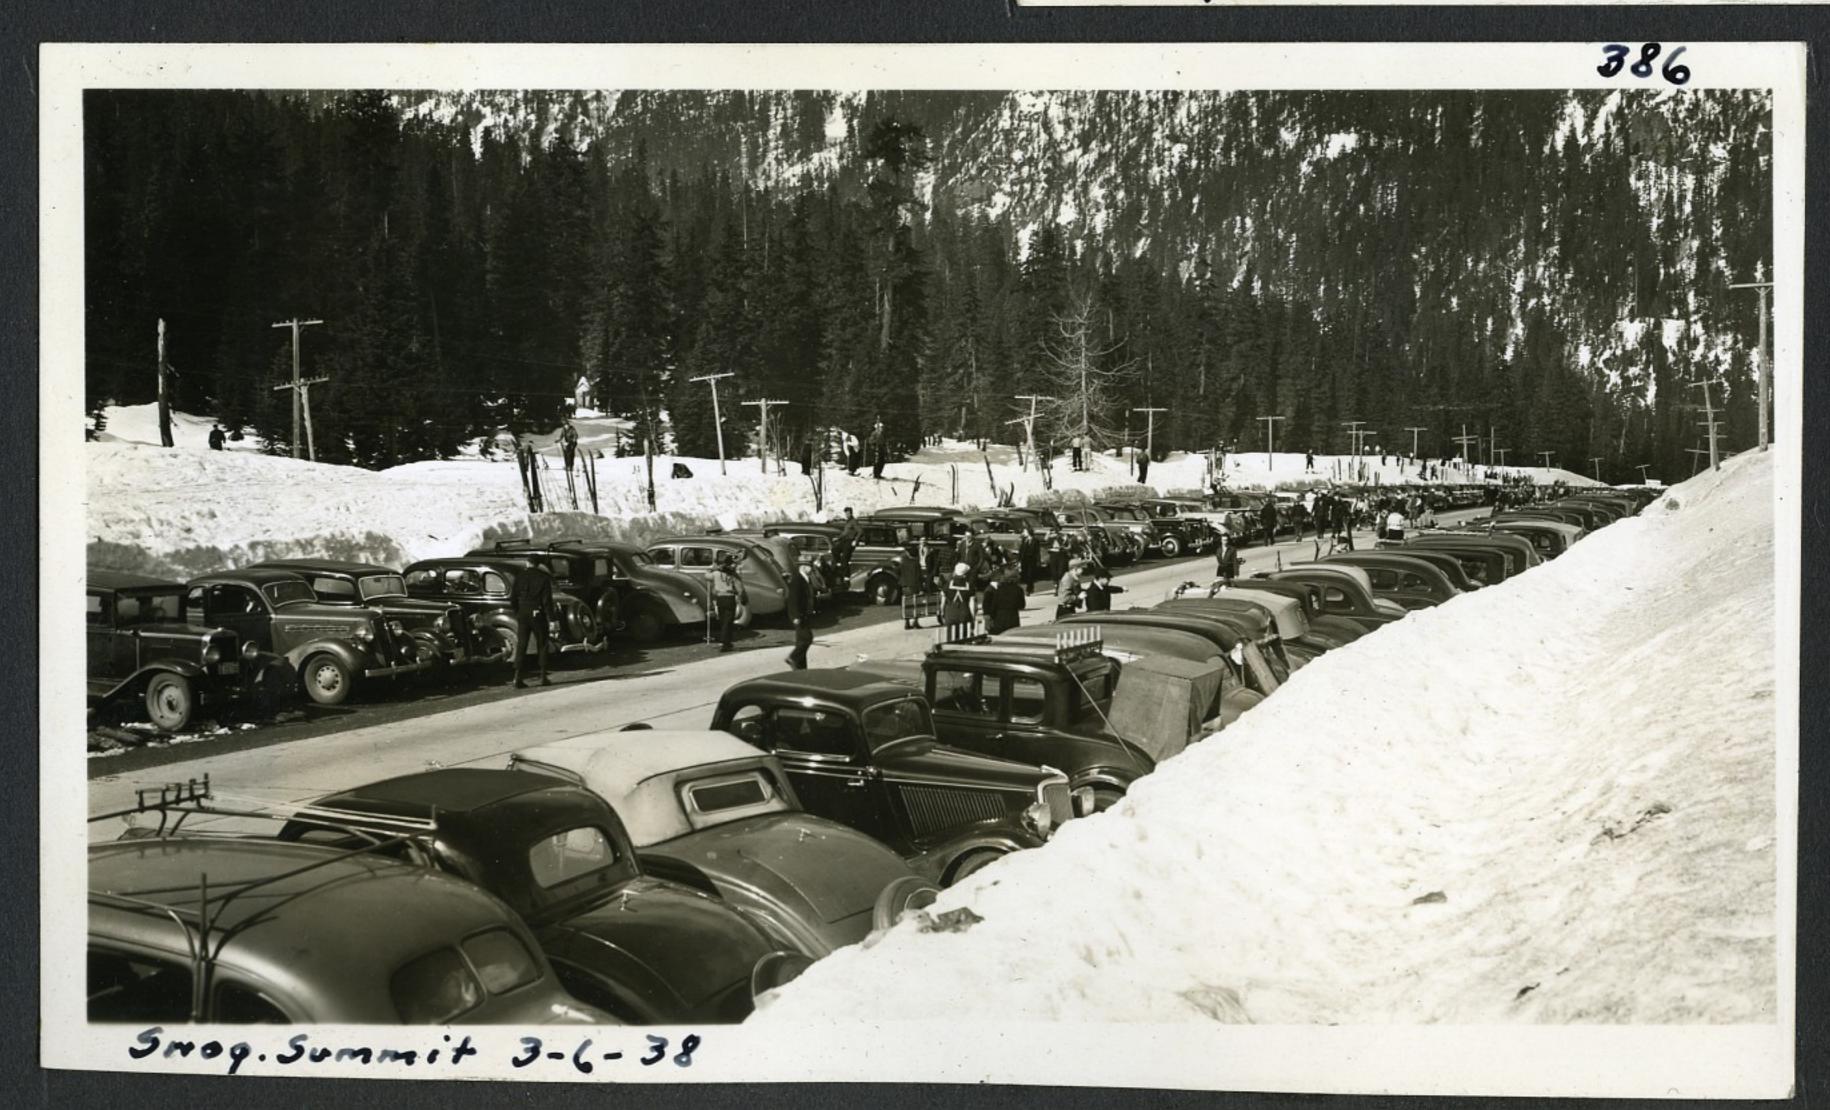

# 369

SR 5 Just East of Coyuse Pass 12-10-36

Swag. Summet MAR. 6-1938

Snog. Summit MAR. 6-1938.

SNO9. SUMMIT MAR. 6-1938

Snog. Summit MAR. 6-1938

Swag. Summit MAR. 6.1938

Snog. Summit 3-6-38

Snog. Summit 3-6-38

#389 PSH 15 Snow Re

8 5 39