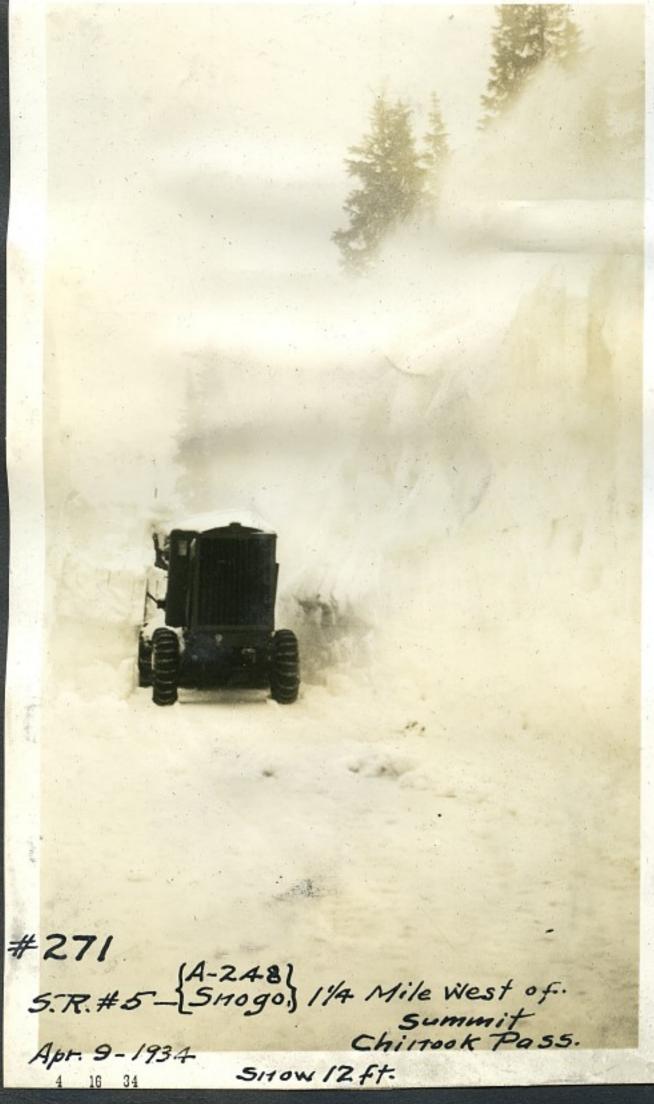

5055 Moved with 60 Best #239 5R5-4 mi Eust Park Entrance 2/6/33





Stevens Pass Near Miller Triver 4/1. Feb4-1929



#244.
SPIS East of Eagle Falls 3' Depth 1/31/33





#243 5.1P.15- Eagle Falls 3' 1/31/33



SRI- East side of Folida

3/4 Mi. West of y"

3/12/33







#249. 1/2 mi. West Snog. Pass 2/21/33







#253



#255















Walters F.W. D. Truck

Mch. 21-1934 # 262

































5.R. #15 - Stevens Pass- Just above Second Switch-Bock 5.R. #15 - Stevens Pass near site of old Crusher Plant

# 273 S.R. 15-In Timber Mear Ty E-14 Millist Mch. 20-1934 #275 5.R. #15-In Timber mear TYE-Mch. 20-1934 14 Mile Post

























S.R.No.5-5/ides above Park Y- Showing Brush & Trees Jan. 1935.



















#295



#294











































S.R. 5 . May 1935

# 315



SR 5 May 1935

# 311



SR 5 - May 1933

4317









## 5772-2/28/16

















STIPS 1/2 mi. East of Tye River



























SR Nol- South of Everett Feb 6, 1936 #330











5/2-3/28/36 - +3

5R2-3/28/36





















5R2-2/29/36

# 357









1/2-3/1/36

#359

5/2-3/1/36



SP2-3/1/36 # 364

SP2-3/1/36



















R2-3