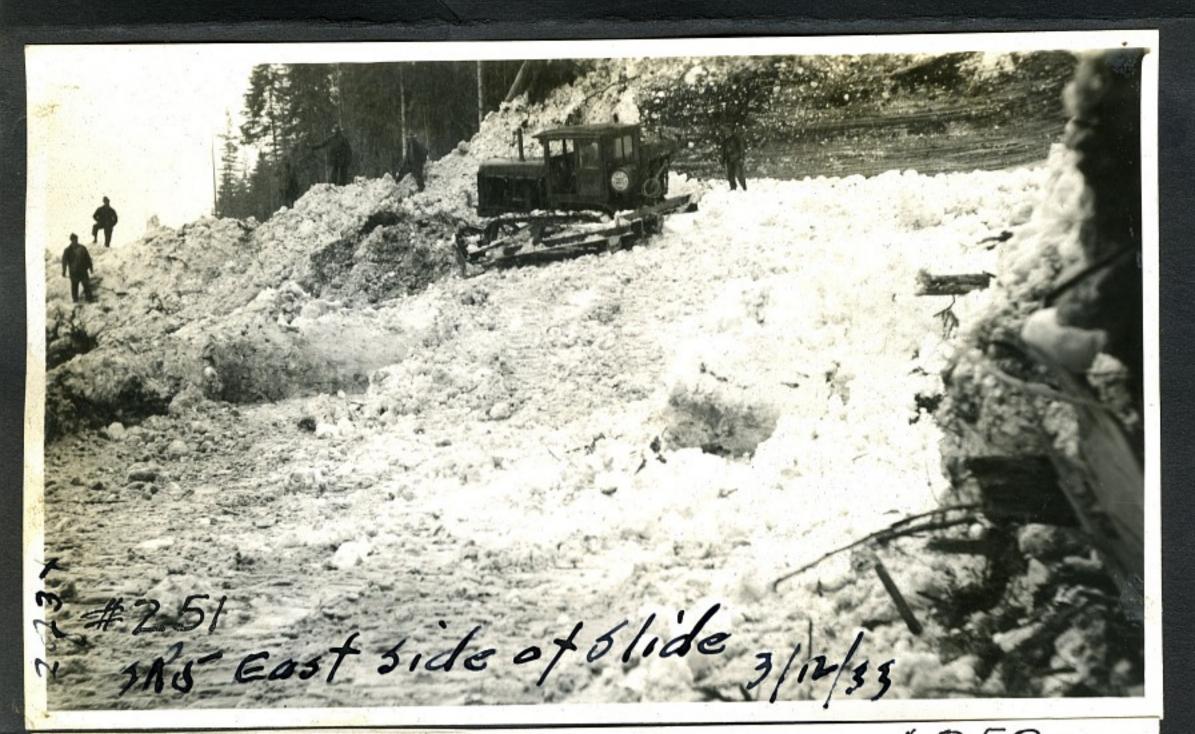

5055 Moved with 60 Best #239 5R5-4 mi Eust Park Entrance 2/6/33

Stevens Pass Near Miller Triver 4/1. Feb4-1929

#244.
SPIS East of Eagle Falls 3' Depth 1/31/33

#243 5.1P.15- Eagle Falls 3' 1/31/33

SRI- East side of Folida

3/4 Mi. West of y"

3/12/33

#249. 1/2 mi. West Snog. Pass 2/21/33

#253

#255

Walters F.W. D. Truck

Mch. 21-1934 # 262

5.R. #15 - Stevens Pass- Just above Second Switch-Bock 5.R. #15 - Stevens Pass near site of old Crusher Plant