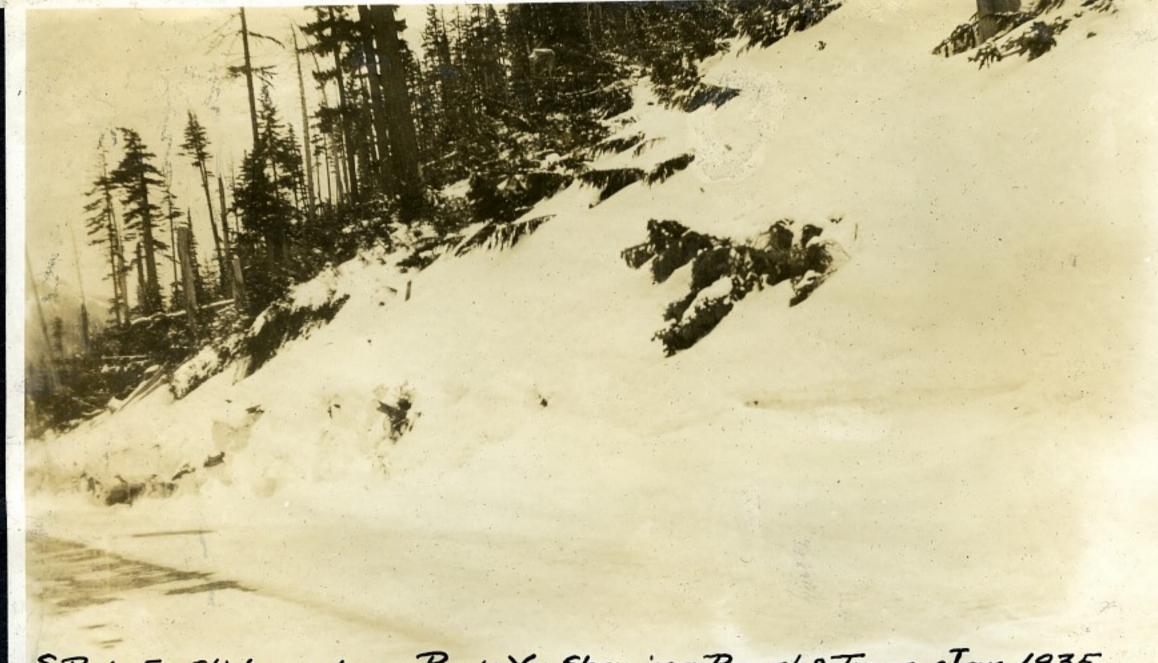

# 273 S.R. 15-In Timber Mear Ty E-14 Millist Mch. 20-1934 #275 5.R. #15-In Timber mear TYE-Mch. 20-1934 14 Mile Post

S.R.No.5-5/ides above Park Y- Showing Brush & Trees Jan. 1935.

#295

#294

S.R. 5 . May 1935