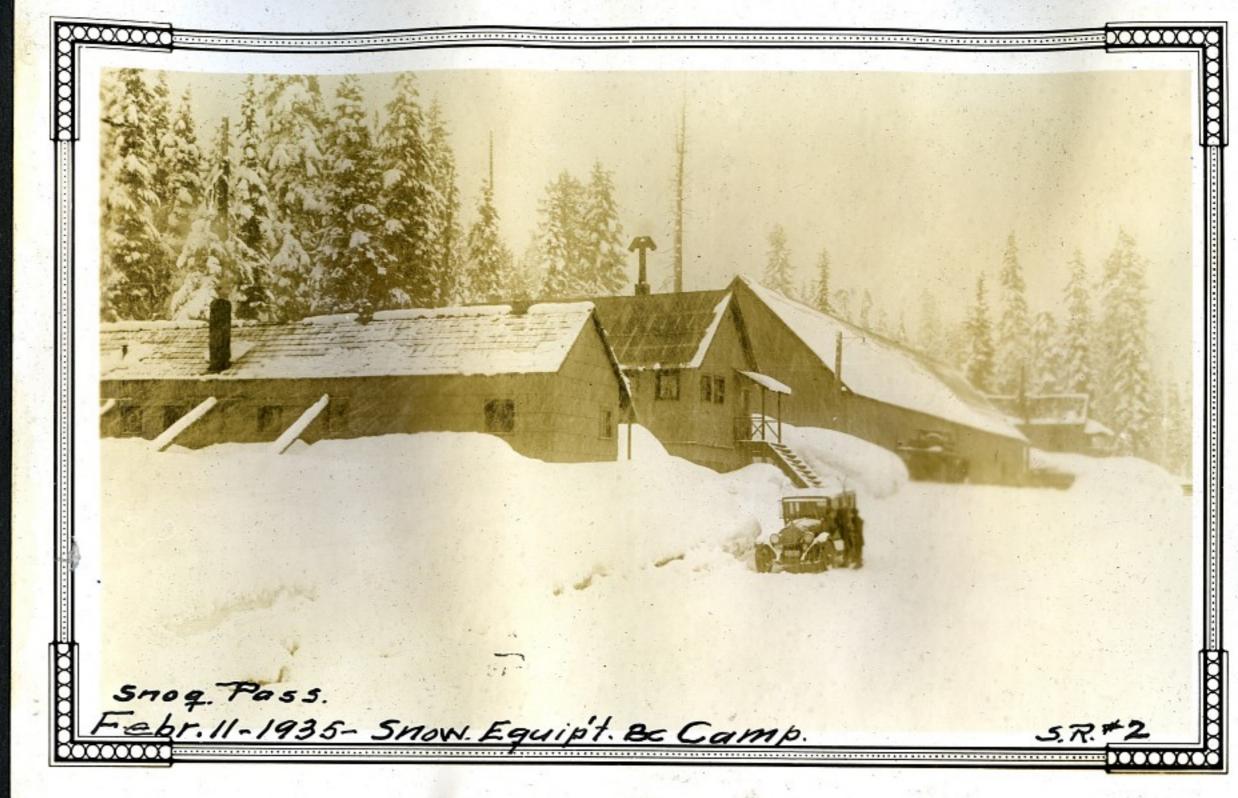

3/4 Mi. West of y"

3/12/33

#249. 1/2 mi. West Snog. Pass 2/21/33

#253

#255

Walters F.W. D. Truck

Mch. 21-1934 # 262

5.R. #15 - Stevens Pass- Just above Second Switch-Bock 5.R. #15 - Stevens Pass near site of old Crusher Plant