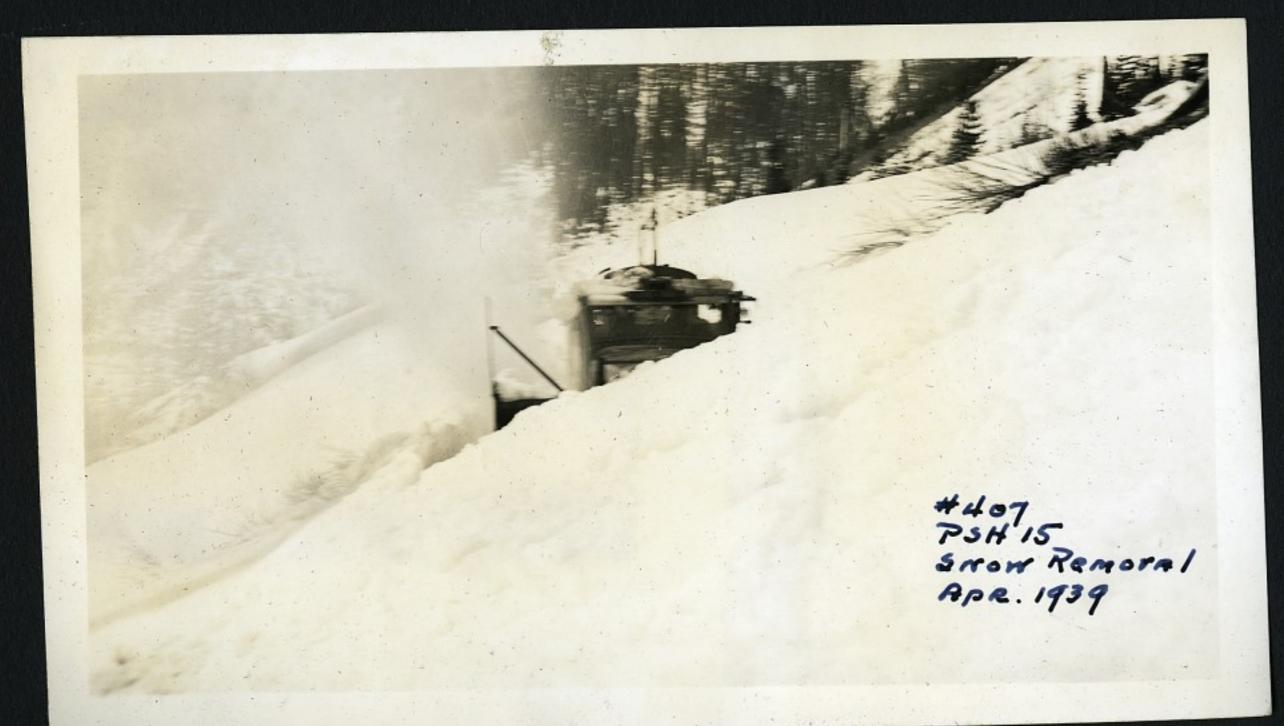

S.R. 5 . May 1935

# 315



SR 5 May 1935

# 311



SR 5 - May 1933

4317









## 5772-2/28/16

















STIPS 1/2 mi. East of Tye River



























SR Nol- South of Everett Feb 6, 1936 #330











5/2-3/28/36 - +3

5R2-3/28/36





















5R2-2/29/36

# 357









1/2-3/1/36

#359

5/2-3/1/36



SP2-3/1/36 # 364

SP2-3/1/36



















R2-3/1/36 #36

5/2-3/1/30

4R2-3/1/36

# 369









SR 5 Just East of Coyuse Pass 12-10-36











Swag. Summet MAR. 6-1938



Snog. Summit MAR. 6-1938.



SNO9. SUMMIT MAR. 6-1938



Snog. Summit MAR. 6-1938







Swag. Summit MAR. 6.1938





















Snog. Summit 3-6-38





Snog. Summit 3-6-38

#389 PSH 15 Snow Re

















































8 5 39