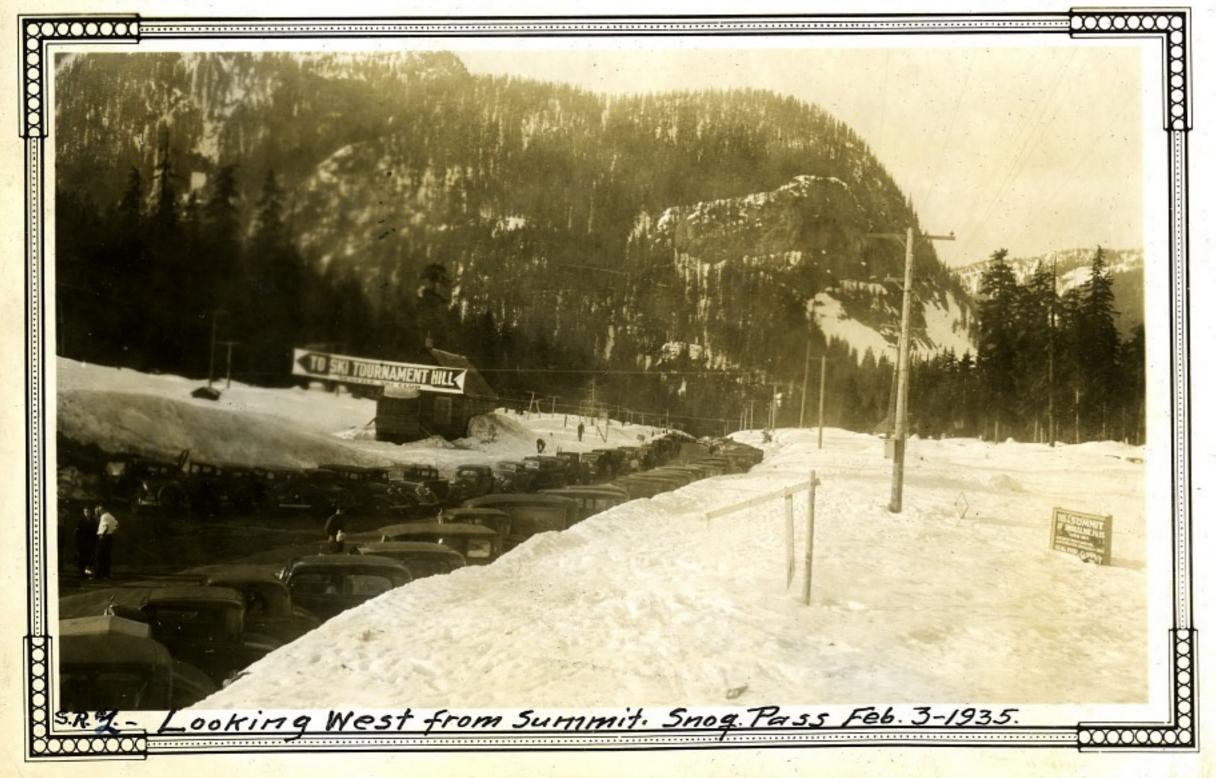

# 273 S.R. 15-In Timber Mear Ty E-14 Millist Mch. 20-1934 #275 5.R. #15-In Timber mear TYE-Mch. 20-1934 14 Mile Post

S.R.No.5-5/ides above Park Y- Showing Brush & Trees Jan. 1935.

#295

#294

S.R. 5 . May 1935