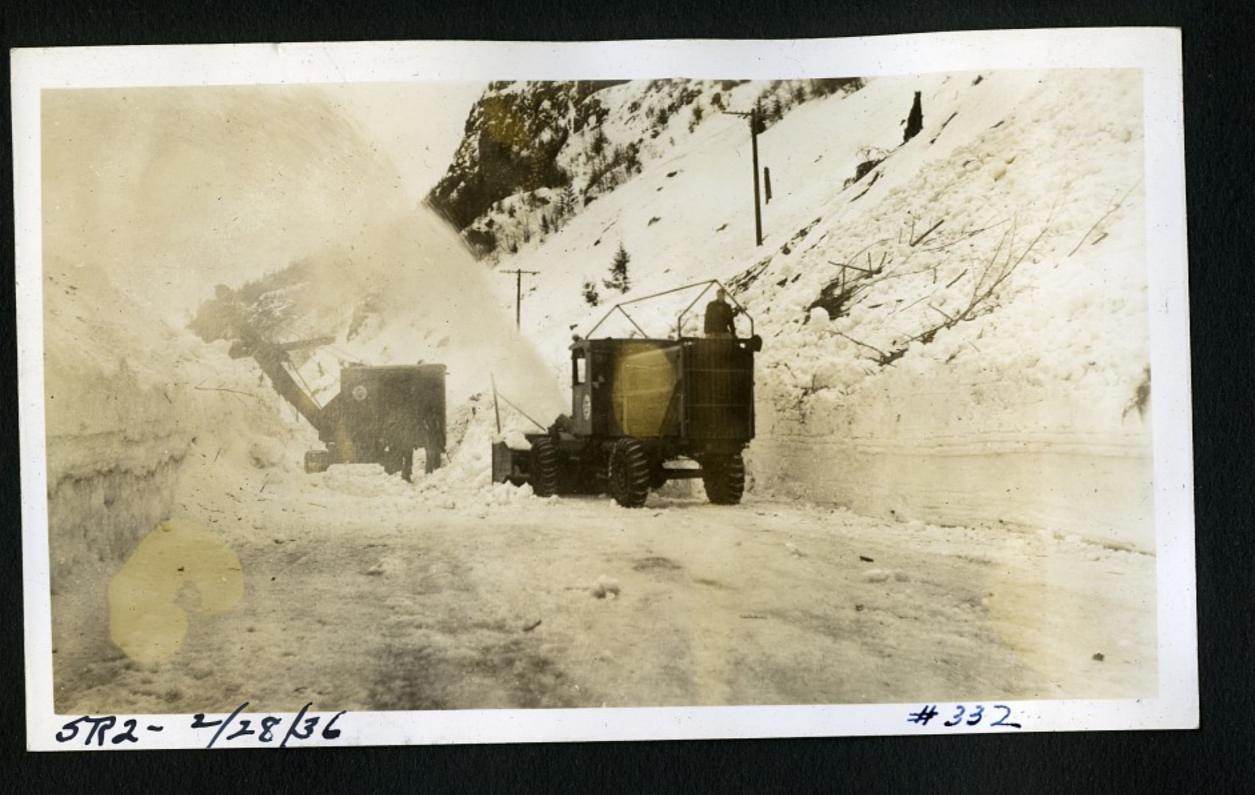

## 5772-2/28/16

STIPS 1/2 mi. East of Tye River

SR Nol- South of Everett Feb 6, 1936 #330

5/2-3/28/36 - +3

5R2-3/28/36

5R2-2/29/36