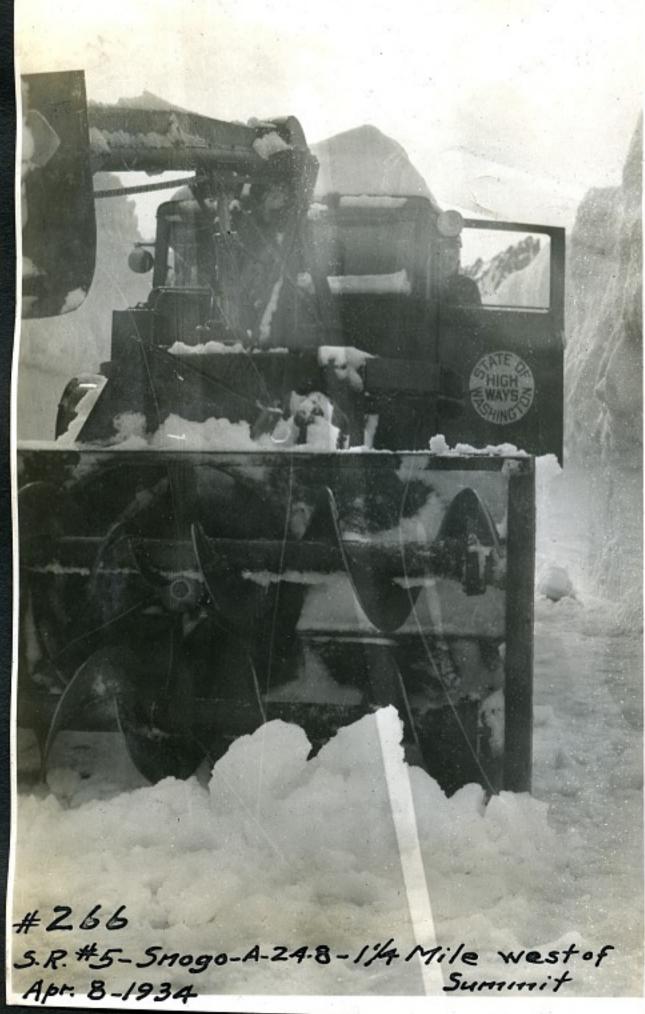

5055 Moved with 60 Best #239 5R5-4 mi Eust Park Entrance 2/6/33





Stevens Pass Near Miller Triver 4/1. Feb4-1929



#244.
SPIS East of Eagle Falls 3' Depth 1/31/33





#243 5.1P.15- Eagle Falls 3' 1/31/33



SRI- East side of Folida

3/4 Mi. West of y"

3/12/33







#249. 1/2 mi. West Snog. Pass 2/21/33







#253



#255















Walters F.W. D. Truck

Mch. 21-1934 # 262

































5.R. #15 - Stevens Pass- Just above Second Switch-Bock 5.R. #15 - Stevens Pass near site of old Crusher Plant

# 273 S.R. 15-In Timber Mear Ty E-14 Millist Mch. 20-1934 #275 5.R. #15-In Timber mear TYE-Mch. 20-1934 14 Mile Post

























S.R.No.5-5/ides above Park Y- Showing Brush & Trees Jan. 1935.



















#295



#294











































S.R. 5 . May 1935

# 315



SR 5 May 1935

# 311



SR 5 - May 1933

4317









## 5772-2/28/16

















STIPS 1/2 mi. East of Tye River



























SR Nol- South of Everett Feb 6, 1936 #330











5/2-3/28/36 - +3

5R2-3/28/36





















5R2-2/29/36

# 357









1/2-3/1/36

#359

5/2-3/1/36



SP2-3/1/36 # 364

SP2-3/1/36