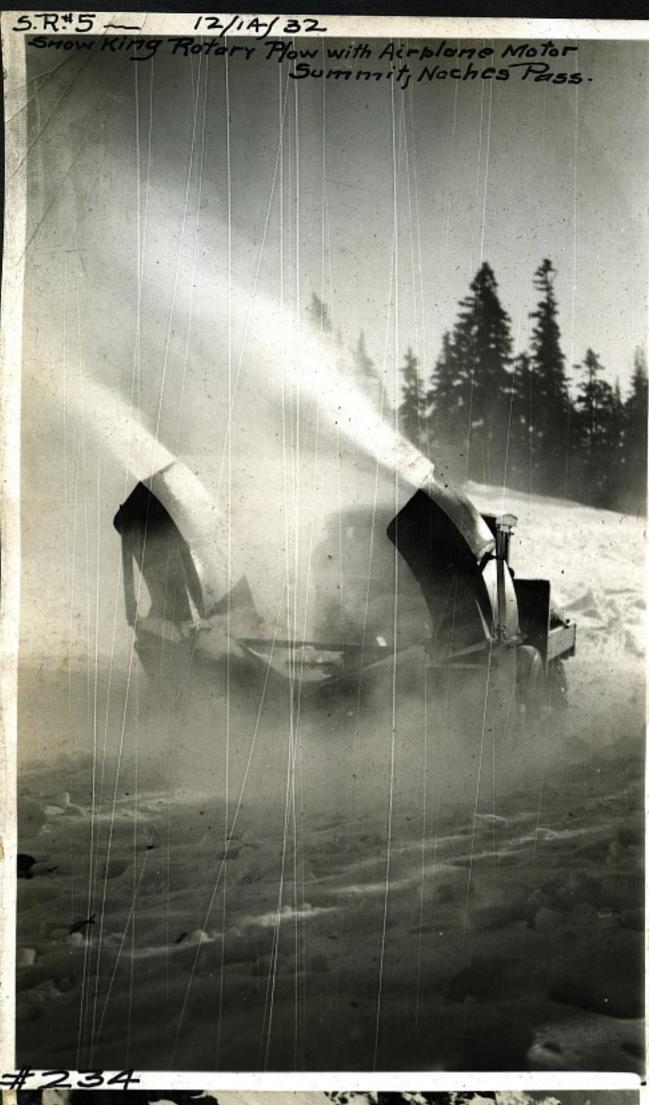

5055 Moved with 60 Best #239 5R5-4 mi Eust Park Entrance 2/6/33

Stevens Pass Near Miller Triver 4/1. Feb4-1929

#244.
SPIS East of Eagle Falls 3' Depth 1/31/33

#243 5.1P.15- Eagle Falls 3' 1/31/33

SRI- East side of Folida