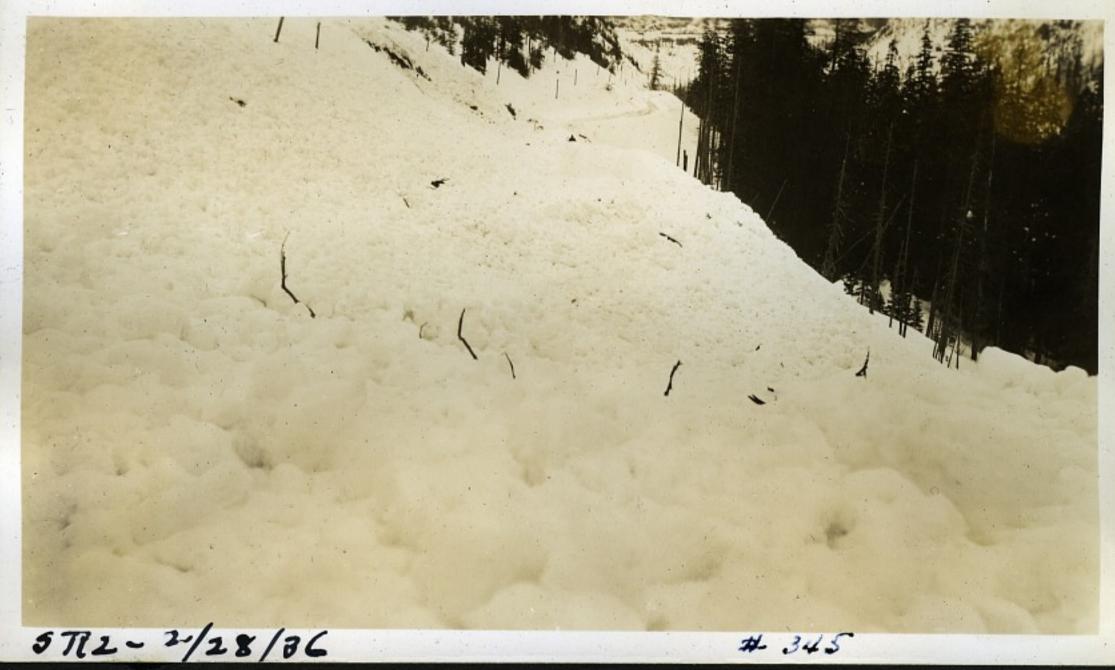

## 5772-2/28/16

STIPS 1/2 mi. East of Tye River

SR Nol- South of Everett Feb 6, 1936 #330

5/2-3/28/36 - +3

5R2-3/28/36

5R2-2/29/36