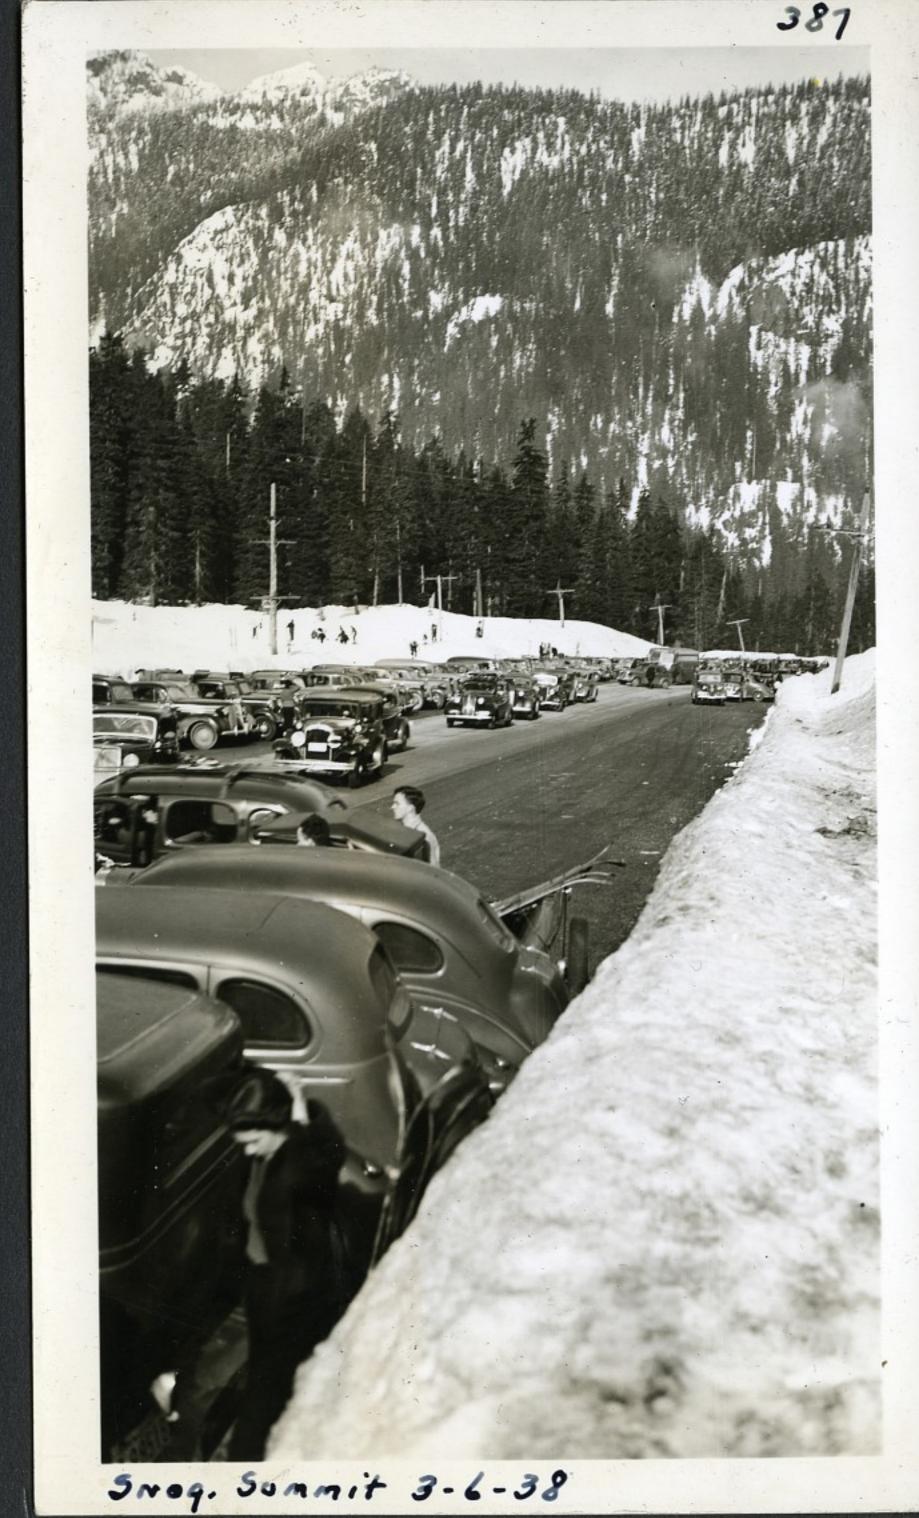

# 369

SR 5 Just East of Coyuse Pass 12-10-36

Swag. Summet MAR. 6-1938

Snog. Summit MAR. 6-1938.

SNO9. SUMMIT MAR. 6-1938

Snog. Summit MAR. 6-1938

Swag. Summit MAR. 6.1938

Snog. Summit 3-6-38

Snog. Summit 3-6-38

#389 PSH 15 Snow Re

8 5 39