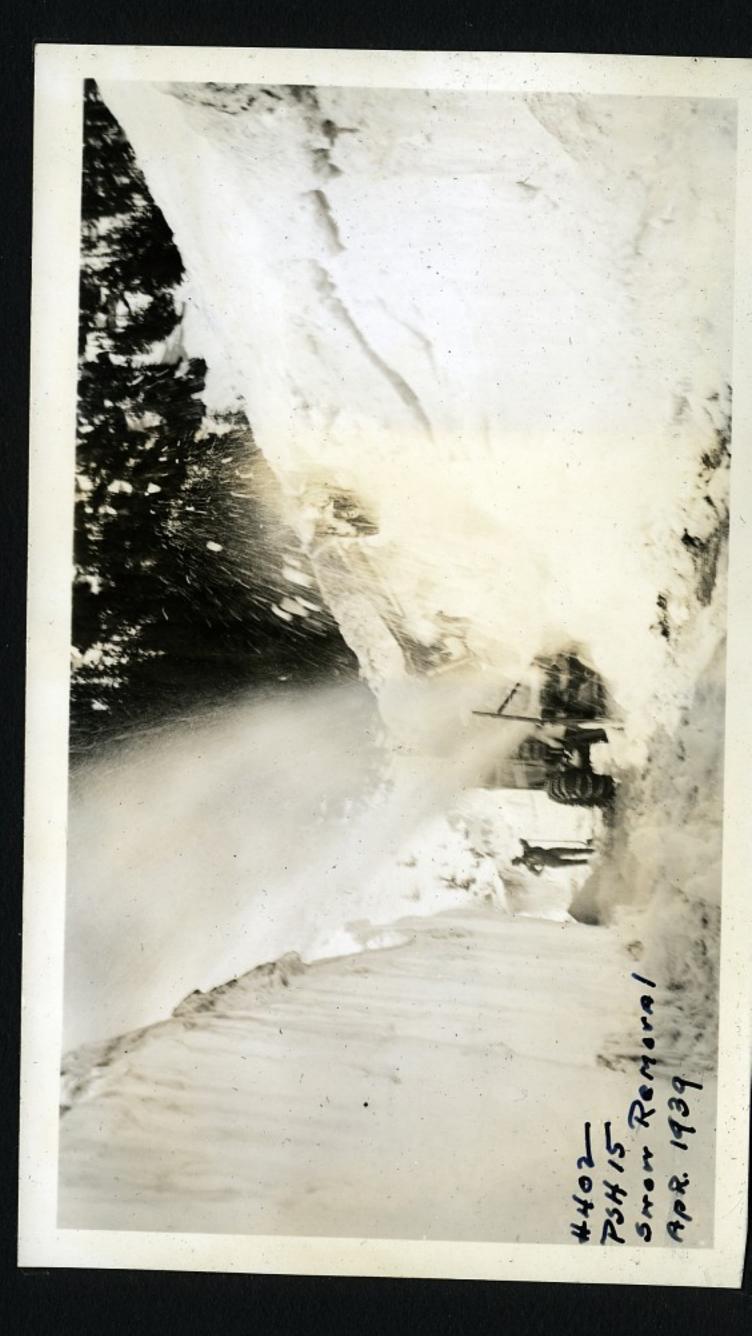

#294











































S.R. 5 . May 1935

# 315



SR 5 May 1935

# 311



SR 5 - May 1933

4317









## 5772-2/28/16

















STIPS 1/2 mi. East of Tye River



























SR Nol- South of Everett Feb 6, 1936 #330











5/2-3/28/36 - +3

5R2-3/28/36





















5R2-2/29/36

# 357









1/2-3/1/36

#359

5/2-3/1/36



SP2-3/1/36 # 364

SP2-3/1/36



















R2-3/1/36 #36

5/2-3/1/30

4R2-3/1/36

# 369









SR 5 Just East of Coyuse Pass 12-10-36











Swag. Summet MAR. 6-1938



Snog. Summit MAR. 6-1938.



SNO9. SUMMIT MAR. 6-1938



Snog. Summit MAR. 6-1938







Swag. Summit MAR. 6.1938





















Snog. Summit 3-6-38





Snog. Summit 3-6-38

#389 PSH 15 Snow Re

















































8 5 39