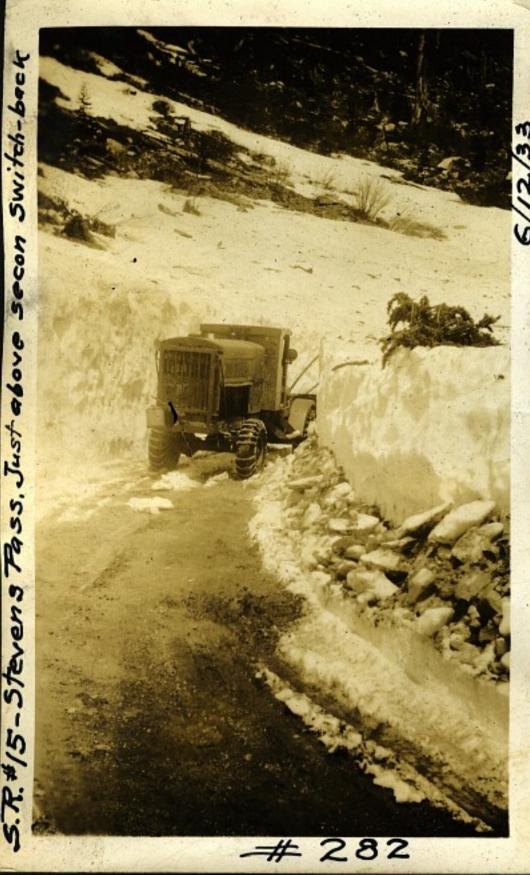

3/4 Mi. West of y"

3/12/33

#249. 1/2 mi. West Snog. Pass 2/21/33

#253

#255

Walters F.W. D. Truck

Mch. 21-1934 # 262

5.R. #15 - Stevens Pass- Just above Second Switch-Bock 5.R. #15 - Stevens Pass near site of old Crusher Plant