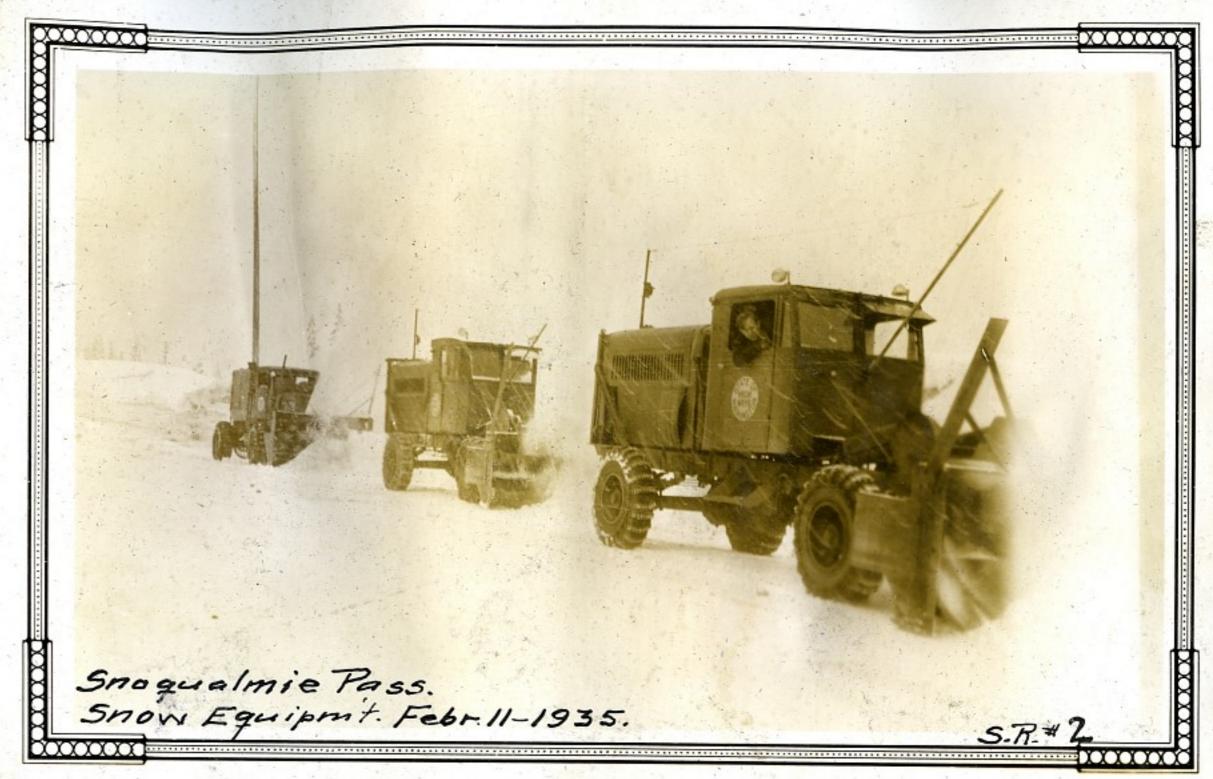

5055 Moved with 60 Best #239 5R5-4 mi Eust Park Entrance 2/6/33





Stevens Pass Near Miller Triver 4/1. Feb4-1929



#244.
SPIS East of Eagle Falls 3' Depth 1/31/33





#243 5.1P.15- Eagle Falls 3' 1/31/33



SRI- East side of Folida

3/4 Mi. West of y"

3/12/33







#249. 1/2 mi. West Snog. Pass 2/21/33







#253



#255















Walters F.W. D. Truck

Mch. 21-1934 # 262

































5.R. #15 - Stevens Pass- Just above Second Switch-Bock 5.R. #15 - Stevens Pass near site of old Crusher Plant

# 273 S.R. 15-In Timber Mear Ty E-14 Millist Mch. 20-1934 #275 5.R. #15-In Timber mear TYE-Mch. 20-1934 14 Mile Post

























S.R.No.5-5/ides above Park Y- Showing Brush & Trees Jan. 1935.



















#295



#294











































S.R. 5 . May 1935

# 315



SR 5 May 1935

# 311



SR 5 - May 1933

4317









## 5772-2/28/16

















STIPS 1/2 mi. East of Tye River



























SR Nol- South of Everett Feb 6, 1936 #330











5/2-3/28/36 - +3

5R2-3/28/36





















5R2-2/29/36

# 357









1/2-3/1/36

#359

5/2-3/1/36



SP2-3/1/36 # 364

SP2-3/1/36



















R2-3/1/36 #36

5/2-3/1/30

4R2-3/1/36

# 369









SR 5 Just East of Coyuse Pass 12-10-36











Swag. Summet MAR. 6-1938



Snog. Summit MAR. 6-1938.



SNO9. SUMMIT MAR. 6-1938



Snog. Summit MAR. 6-1938







Swag. Summit MAR. 6.1938





















Snog. Summit 3-6-38





Snog. Summit 3-6-38

#389 PSH 15 Snow Re

















































8 5 39